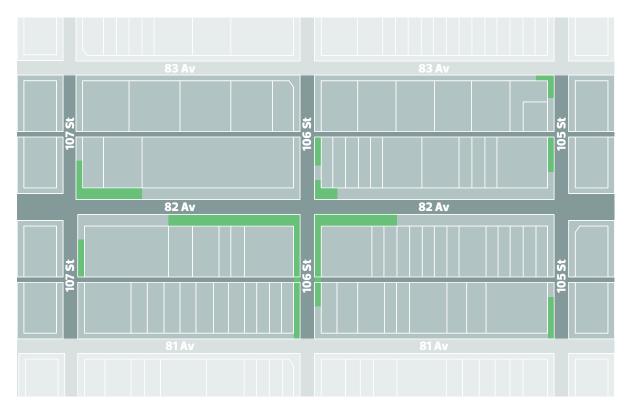

### Edmonton

New rules for smoking and vaping in public places will come into effect October 17, 2018.

Smoking and using e-cigarettes (vaping) is not permitted within 10 metres of:

- doorways, windows and air intakes of buildings and patios
- $\cdot \,$  on a patio
- · bus stops

This applies to both tobacco and cannabis.

Permitted smoking areas will be marked with ashtrays and/or signage.

Smoking Permitted

For more information call 311 or visit **edmonton.ca/smoking** or **edmonton.ca/cannabis**.