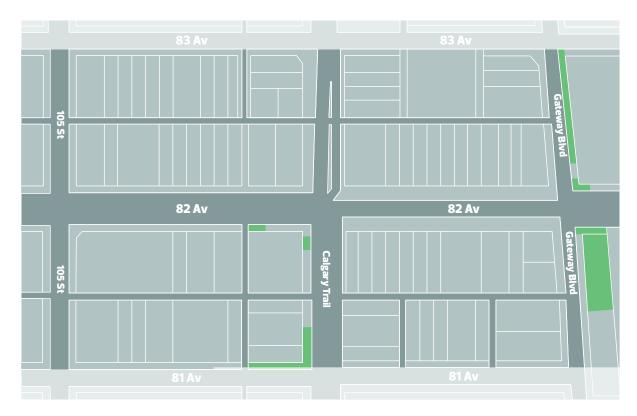

### Edmonton

New rules for smoking and vaping in public places will come into effect October 17, 2018.

Smoking and using e-cigarettes (vaping) is not permitted within 10 metres of:

- doorways, windows and air intakes of buildings and patios
- $\cdot \,$  on a patio
- bus stops

This applies to both tobacco and cannabis.

Permitted smoking areas will be marked with ashtrays and/or signage.

Smoking Permitted

For more information call 311 or visit **edmonton.ca/smoking** or **edmonton.ca/cannabis**.