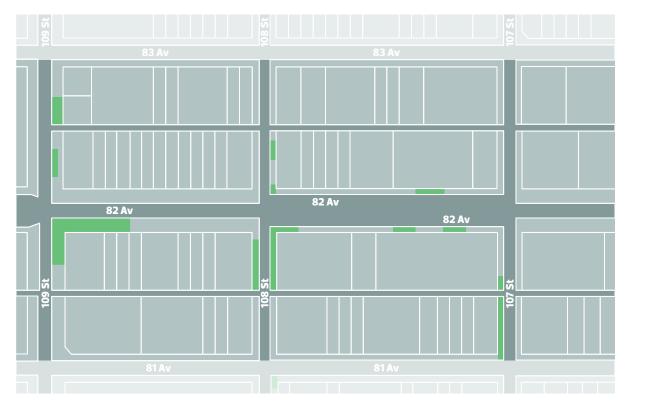

### Edmonton

New rules for smoking and vaping in public places will come into effect October 17, 2018.

Smoking and using e-cigarettes (vaping) is not permitted within 10 metres of:

- doorways, windows and air intakes of buildings and patios
- · on a patio
- bus stops

This applies to both tobacco and cannabis.

Permitted smoking areas will be marked with ashtrays and/or signage.

#### Smoking Permitted

For more information call 311 or visit **edmonton.ca/smoking** or **edmonton.ca/cannabis**.