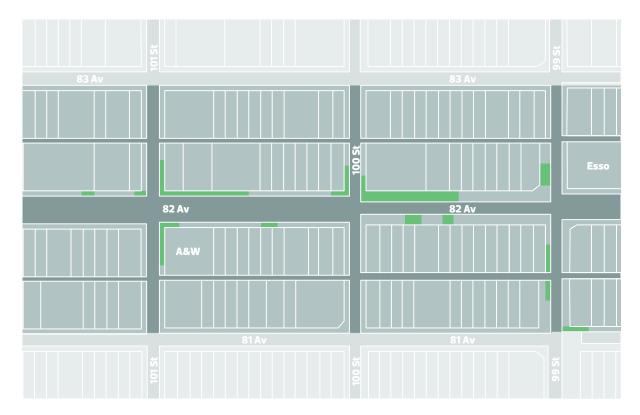

### Edmonton

New rules for smoking and vaping in public places will come into effect October 17, 2018.

Smoking and using e-cigarettes (vaping) is not permitted within 10 metres of:

- doorways, windows and air intakes of buildings and patios
- $\cdot \,$  on a patio
- · bus stops

This applies to both tobacco and cannabis.

Permitted smoking areas will be marked with ashtrays and/or signage.

Smoking Permitted

For more information call 311 or visit **edmonton.ca/smoking** or **edmonton.ca/cannabis**.