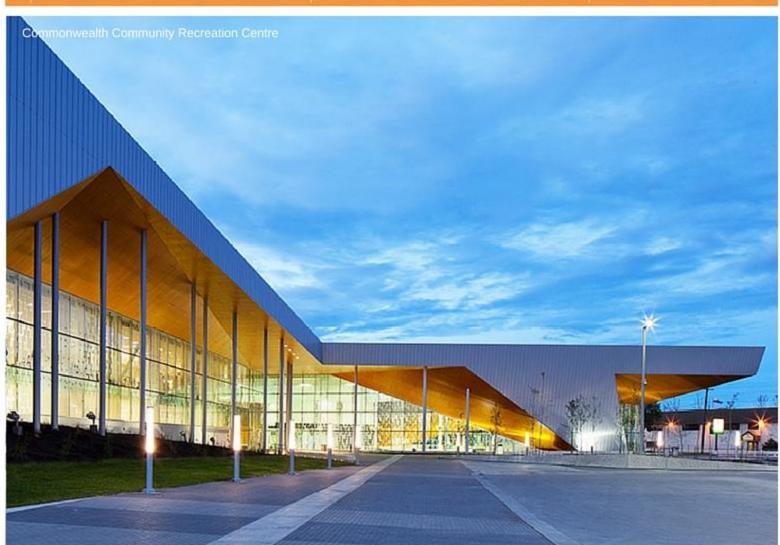

# Commonwealth Community Recreation Centre

Special events, made easy. Whether you're holding a large sporting event, special function, workshop, conference, or corporate retreat, our community recreation centres have a number of spaces available to accommodate anywhere from 10 to 200 guests. Enjoy amenities such as spacious rooms, free parking, and a variety of audio visual equipment to ensure your event is a success.