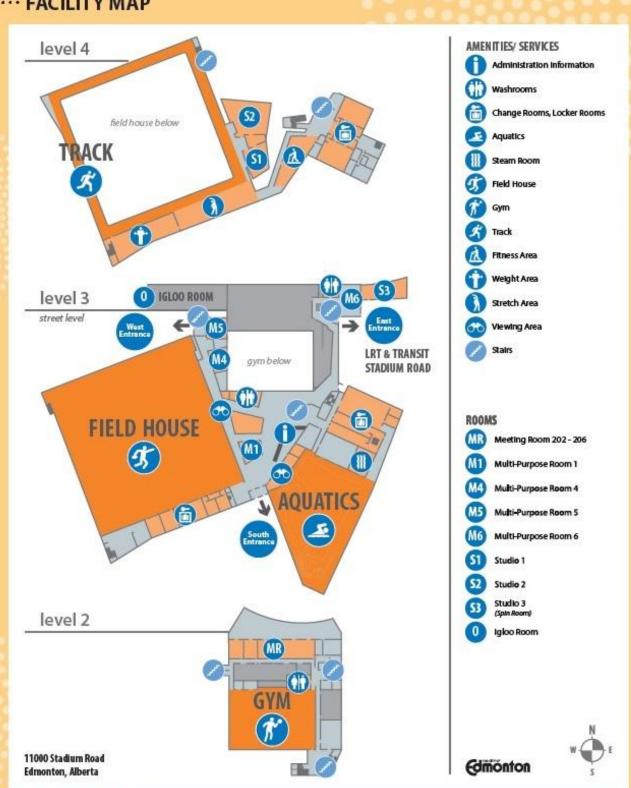

### Igloo Room

Rate: \$83.00 / hour Daily Rate: \$447.00\* Size: 2,000 sq ft 35 people – boardroom style 50 people – double tables 70 People – social (mixed seating)

### **Multipurpose Room 6**

Rate: \$83.00 / hour Daily Rate: \$447.00\* Size: 1,364 sq ft 30 people – boardroom style 50 people – double tables 80 – theatre style (chairs only)

### **Multipurpose Room 4**

Rate: \$67.50 / hour Daily Rate: \$371.00\* Size: 728 sq ft 20 people - u-shape 25 people - boardroom

### Studio 3

Rate: \$67.50 / hour Daily Rate: \$371..00\* 20 people – boardroom style 25 - u-shape 40 people – classroom style

### **Meeting Room 203**

Rate: \$67.50 / hour Daily Rate: \$406.00\* Size: 534 sq ft

15 people – boardroom style

### **Meeting Room 204**

Rate: \$67.50 / hour Daily Rate: \$406.00\* Size: 534 sq ft 15 people – boardroom style

### **Meeting Room 202**

Rate: \$67.50 / hour Daily Rate: \$406.00\* Size: 534 sq ft 15 people – boardroom style

### **Meeting Room 205**

Rate: \$83.00 / hour Daily Rate: \$447.00\* Size: 1,140 sq ft 25 people – boardroom style

### **Meeting Room 206**

Rate: \$67.50 / hour Daily Rate: \$406.00\* Size: 534 sq ft 15 people – boardroom style

### **Quarterback Club Room**

Rental Rate: \$1,000 Size: 5,413 sq ft Size: 728 sq ft 200 people – banquet style 400 people – theatre/stand up

#### **Jackie Parker Room**

Rental Rate: \$1,000 Size: 5,413 st ft 200 people – banquet style 400 people – theatre style/standup function

\*Daily Rate applies to bookings that are 8 hours or longer.

### ····· FACILITY MAP