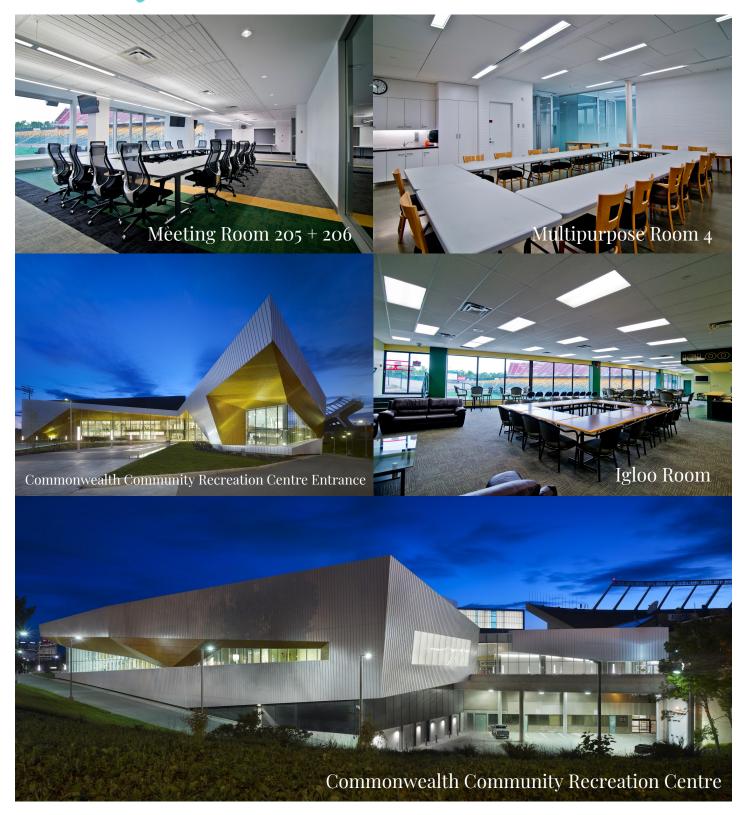

### Igloo Room

Rate: \$83.00 / hour Daily Rate: \$447.00\* Size: 2,000 sq ft 35 people – boardroom style 50 people – double tables 70 People – social (mixed seating)

### **Multipurpose Room 4**

Rate: \$67.50 / hour Daily Rate: \$371.00\* Size: 728 sq ft 20 people - u-shape 25 people - boardroom

### **Meeting Room 205**

Rate: \$83.00 / hour Daily Rate: \$447.00\* Size: 1,140 sq ft 25 people – boardroom style

## Facility Photos

Commonwealth Community Recreation Centre is registered under the LEED $^{\circledR}$  green building rating system, and is targeting a LEED $^{\circledR}$  Silver certification.