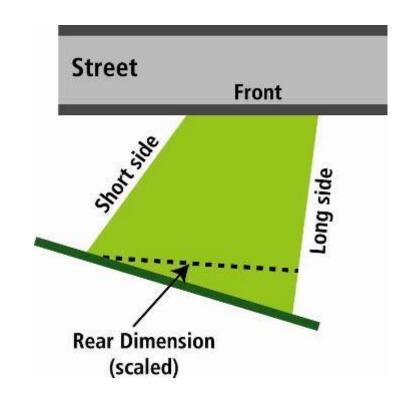

# Assessment Length: Pie-shaped or Odd-shaped Lots

For odd-shaped lots, local improvement will be assessed as:

(front + rear dimension)
2

Note: this average may not be more than two times the front parcel dimension.