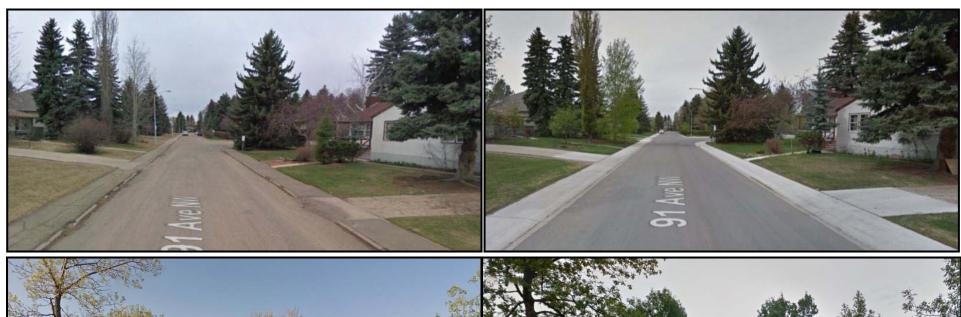

## **Design Considerations**

- Intersection improvements
- Active transportation
- Road width

### Typical Curb Types

Various factors are considered for curb type selection:

- Recommended pavement structure design
- Surface drainage along roadways
- Adjacent lot grades
- Frequency of driveways in the neighbourhood
- Size and number of trees in proximity to the sidewalks and curb and gutters