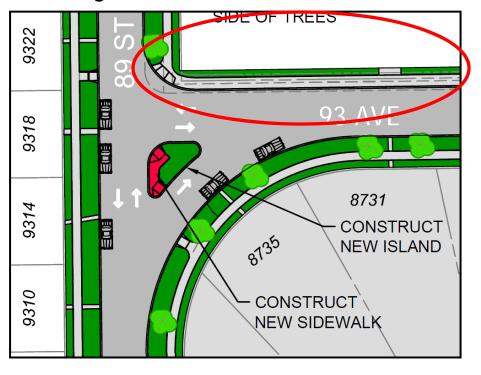

# What We Heard - Intersection Modifications

Improve bus movement at 93Ave and 89St

#### Response:

- Widen radius of the NE corner of 93Ave and 89St
  - Improve right-hand turning movement for buses
- Widen 93Ave and widen sidewalk adjacent to the school