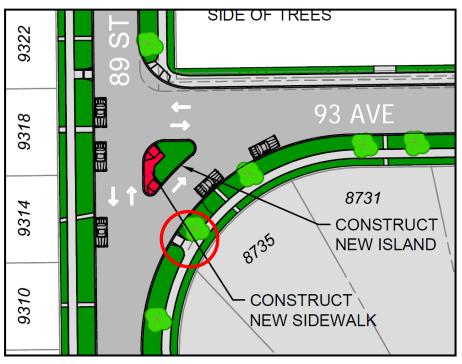

# What We Heard - Intersection Modifications

 Improve pedestrian crossing safety across new island at 93Ave and 89St

#### Response:

- Relocate southeast curb ramp closer to the existing tree
  - Reduces crossing distance for pedestrians