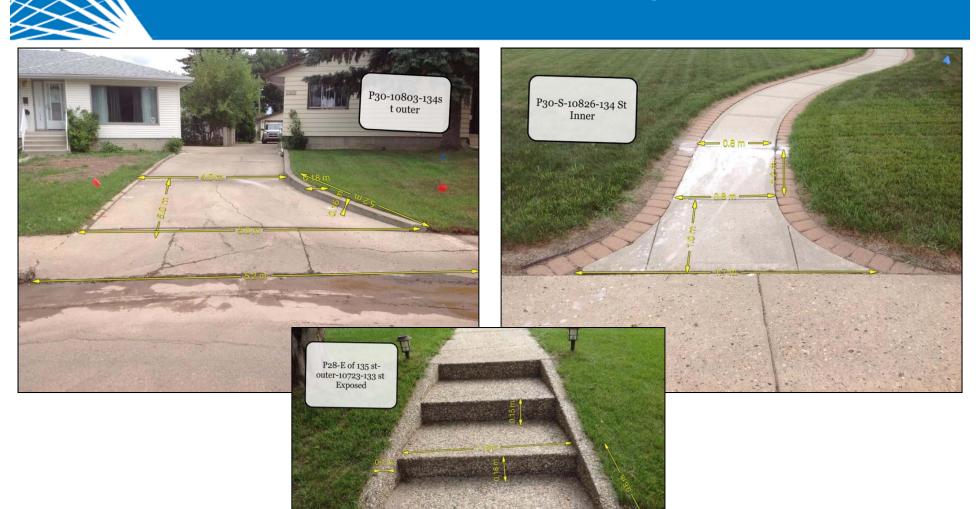

ntersection Modifications

- Proposed intersection alignments along 95Ave will depend on LRT construction
- Notable intersections include:
  - 91St and 95Ave

94St and Connors Road



#### Information & Feedback

#### **INFO**

Call: 311

Email: <u>BuildingGreatNeighbourhoods@edmonton.ca</u>

Website: <a href="mailto:edmonton.ca/BuildingGreatNeighbourhoods">edmonton.ca/BuildingGreatNeighbourhoods</a>

#### **FEEDBACK**

- Comment forms available at front desk or survey online
- Will accept comments for <u>2 weeks</u> after tonight's meeting





## Strathearn Construction Process





BEFORE AFTER



## **Construction Staging**





### Preconstruction Activities

- Underground utility work
- Pruning of existing trees
- Installation of new streetlights



## Photo Record of Neighbourhood





### Removal of Sidewalk



# Setting Sidewalk Forms



### Placement of Granular Base



### Hand Poured Sidewalk



### Machine Poured Sidewalk



## Mature Trees and Roots



# Curb Ramps at Corners



### Private Connector Sidewalks



# Private Crossings: Boulevard Sidewalk



## Private Crossings: Curbline Sidewalk



# Gravel / Asphalt Driveway Accesses Upgrade

- To upgrade a gravel or asphalt driveway access to concrete, property owner to contact City Construction Project Manager (CPM) or City On-Site Inspector
- Estimate provided by the City
- Payment from property owner required prior to construction
- Costs paid by:
  - City Base preparation
  - Property owner Cost difference between concrete and replacement of previous structure (ie asphalt cost)



# Gravel Driveway Access