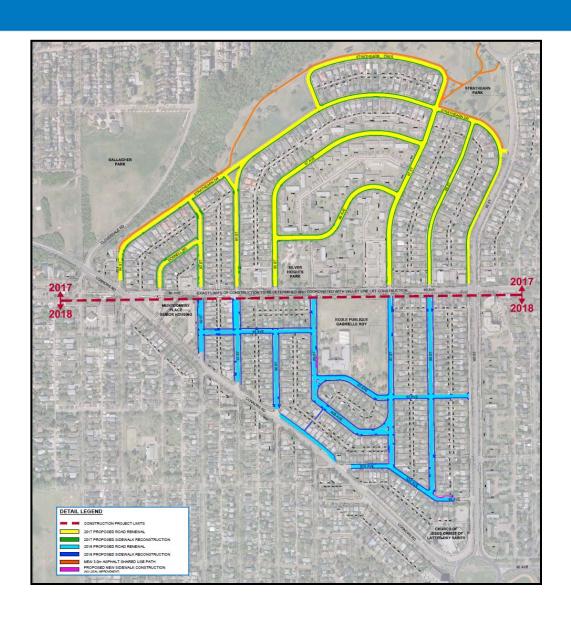

## Strathearn Neighbourhood Reconstruction

- Reconstruct the pavement
- Replace curbs and gutters
- Replace sidewalks
- Add sidewalks in missing links
- Upgrade standard streetlights
- Coordinate with other projects
  - Internal (City)
  - External (Utilities)
- Surface works conceptual cost: \$20 million

## Strathearn Reconstruction Scope

STRATHEARN
HEIGHTS
REDEVELOPMENT

# Strathearn Neighbourhood Reconstruction