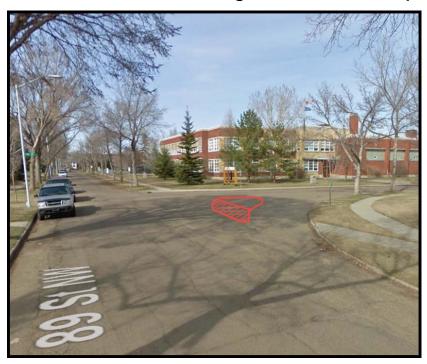

# What We Heard - Intersection Modifications

 Improve pedestrian crossing safety across new island at 93Ave and 89St

#### Response:

- Relocate southeast curb ramp closer to the existing tree
  - Reduces crossing distance for pedestrians