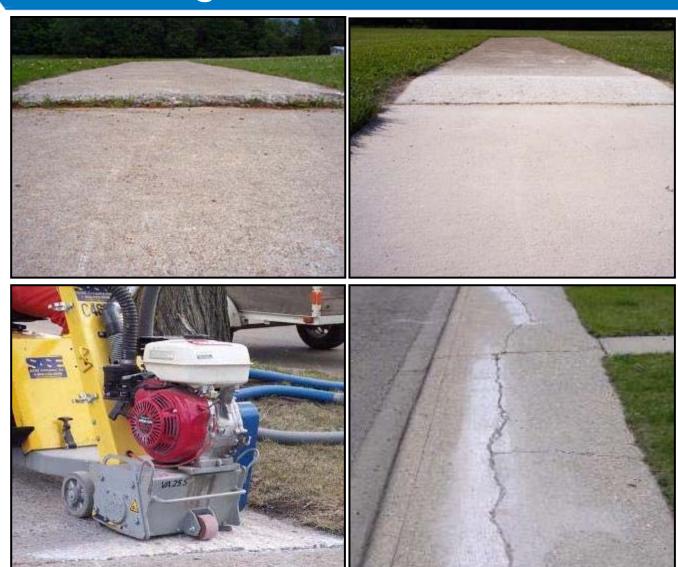

ay Accesses Upgrade

- To upgrade a gravel or asphalt driveway access to concrete, property owner to contact City Construction Project Manager (CPM) or City On-Site Inspector
- Estimate provided by the City
- Payment from property owner required prior to construction
- Costs paid by:
  - City Base preparation
  - Property owner Cost difference between concrete and replacement of previous structure (ie asphalt cost)



# Gravel Driveway Access: Without Upgrade





BEFORE AFTER





# Gravel Driveway Access: With Upgrade





BEFORE AFTER











# Landscaping Issues: Curbline Sidewalk



## Road Reclamation



## Ready for Paving



## Paving





## **Quality Assurance**





**Edmonton** 

# Defeated Local Improvement Asphalt Patching











# Defeated Local Improvement Grinding







# Defeated Local Improvement Mud-Jacking









## Completed Project

BEFORE AFTER





### Neighbourhood Renewal

- Contract awarded to the lowest priced qualified bidder.
- Construction Completion Certificate (CCC) issued at the end of each construction season.
- Address deficiencies
- Final Acceptance Certificate (FAC) issued two years after CCC.
- Address deficiencies
- Two-year contractor warranty period starts after issuing CCC.
  - Includes materials and workmanship only.



### Construction Communication

- Construction bulletins provided:
  - Beginning of construction season (by City)
  - Prior to construction adjacent to your property (by contractor)
- No parking 48 hours before construction
- Contact us for:
  - Access needs
  - Scheduling information





### Informatio