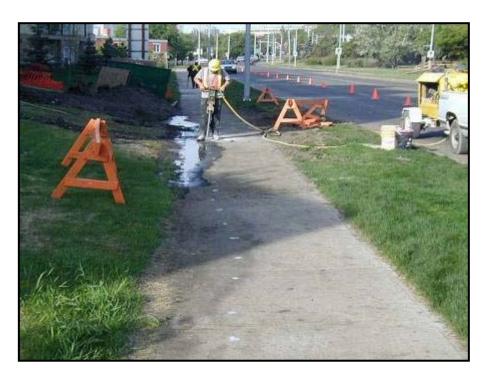

phalt driveway access to concrete, property owner to contact City Construction Project Manager (CPM) or City On-Site Inspector
- Estimate provided by the City
- Payment from property owner required prior to construction
- Costs paid by:
  - City Base preparation
  - Property owner Cost difference between concrete and replacement of previous structure (ie asphalt cost)



# Gravel Driveway Access: Without Upgrade





BEFORE AFTER





# Gravel Driveway Access: With Upgrade





BEFORE AFTER











# Landscaping Issues: Curbline Sidewalk



## Road Reclamation



## Ready for Paving



## Paving





## **Quality Assurance**





**Edmonton** 

# Defeated Local Improvement Asphalt Patching











# Defeated Local Improvement Grinding







# Defeated Local Improvement Mud-Jacking









## Completed Project

BEFORE AFTER





### Neighbourhood Renewal

- Contract awarded to the lowest priced qualified bidder.
- Construction Completion Certificate (CCC) issued at the end of each construction season.
- Address deficiencies
- Final Acceptance Certificate (FAC) issued two years after CCC.
- Address deficiencies
- Two-year contractor warranty period starts after issuing CCC.
  - Includes materials and workmanship only.



### Construction Communication

- Construction bulletins provided:
  - Beginning of construction season (by City)
  - Prior to construction adjacent to your property (by contractor)
- No parking 48 hours before construction
- Contact us for:
  - Access needs
  - Scheduling information





### Information & Feedback

Contact: Terrence Gosine, P. Eng.