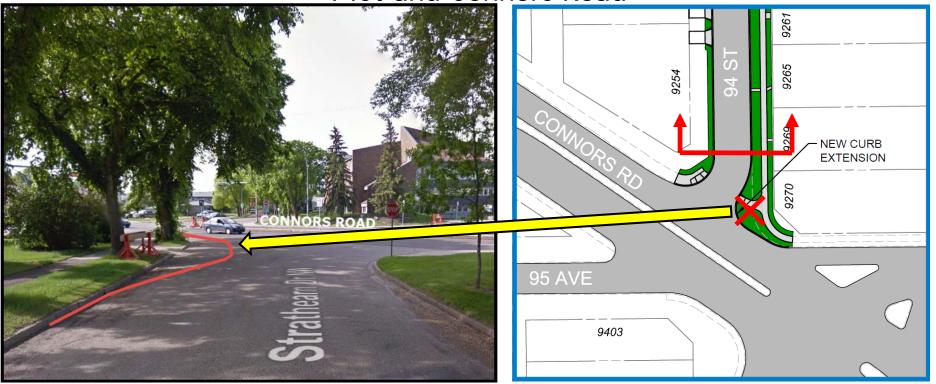

# What We Changed - Intersection Modifications

- Proposed intersection alignments along 95Ave will depend on LRT construction
   Notable intersection changes include:
   91St and 95Ave
  - 94St and 95Ave

# What We Changed - Intersection Modifications

- Proposed intersection alignments along 95Ave will depend on LRT construction
- Notable intersections include:
  - 91St and 95Ave

94St and Connors Road

NEW CURB EXTENSION