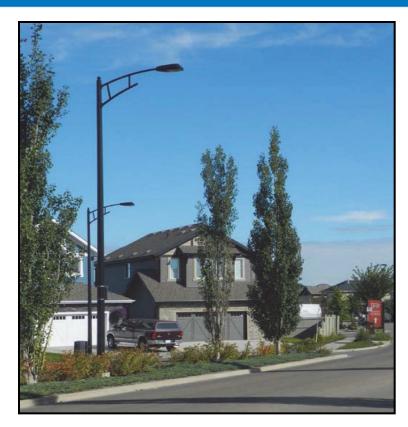

# Strathearn Neighbourhood Decorative Streetlights

- Strathearn decorative streetlight
  - Black fluted pole with newport arm
- 2017 decorative streetlight conceptual rates
  - \$1.37/m (yearly rate over 15 years)
  - \$17.28/m (one-time payment)

- A typical 50ft (15.24m) frontage cost
  - \$20.88/year
  - **\$263.35** (one-time payment)