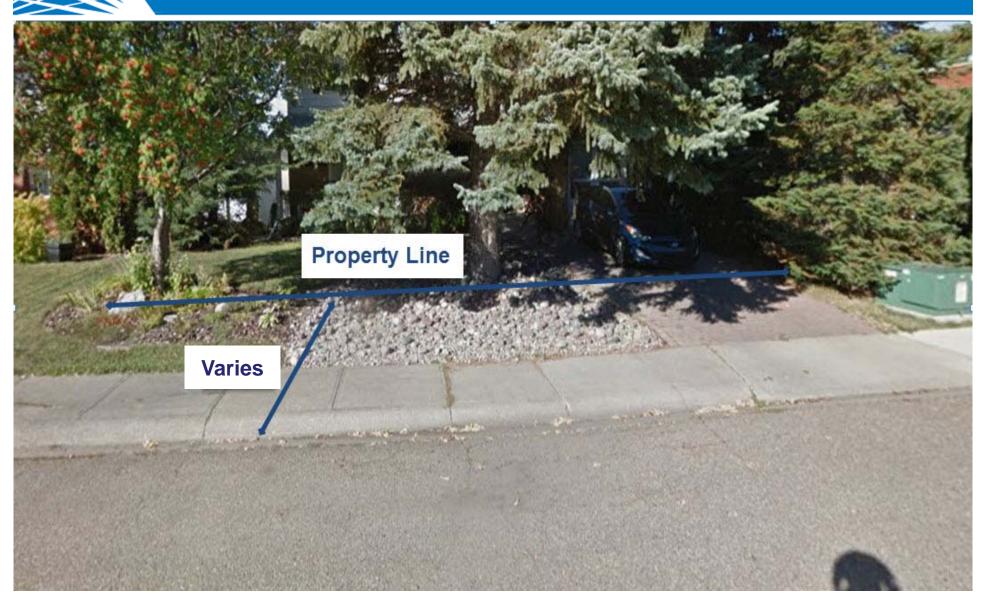

## Assessment Length: Frontage

- Frontage length is the shorter side of the lot
- The orientation of the house does not have an effect on the frontage calculation

# Assessment Length: Pie-shaped or Odd-shaped Lots

For odd-shaped lots, local improvement will be assessed as:

(front + rear dimension)
2

Note: this average may not be more than two times the front parcel dimension.