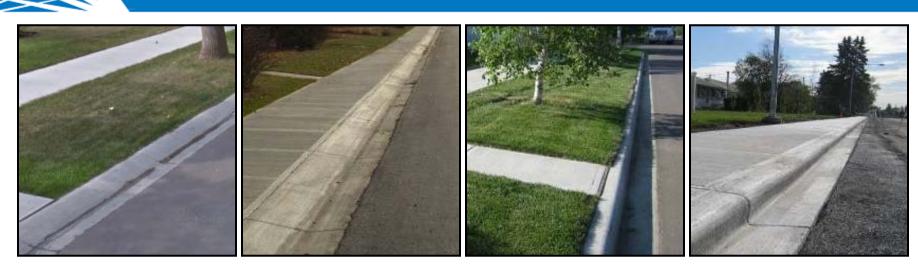

### Typical Curb Types

Various factors are considered for curb type selection:

- Recommended pavement structure design
- Surface drainage along roadways
- Adjacent lot grades
- Frequency of driveways in the neighbourhood
- Size and number of trees in proximity to the sidewalks and curb and gutters

## Curb Types in Strathearn

STRAIGHT FACE BOULEVARD WALK

Local design constraints may cause curb and gutter type changes during construction to ensure positive surface drainage.