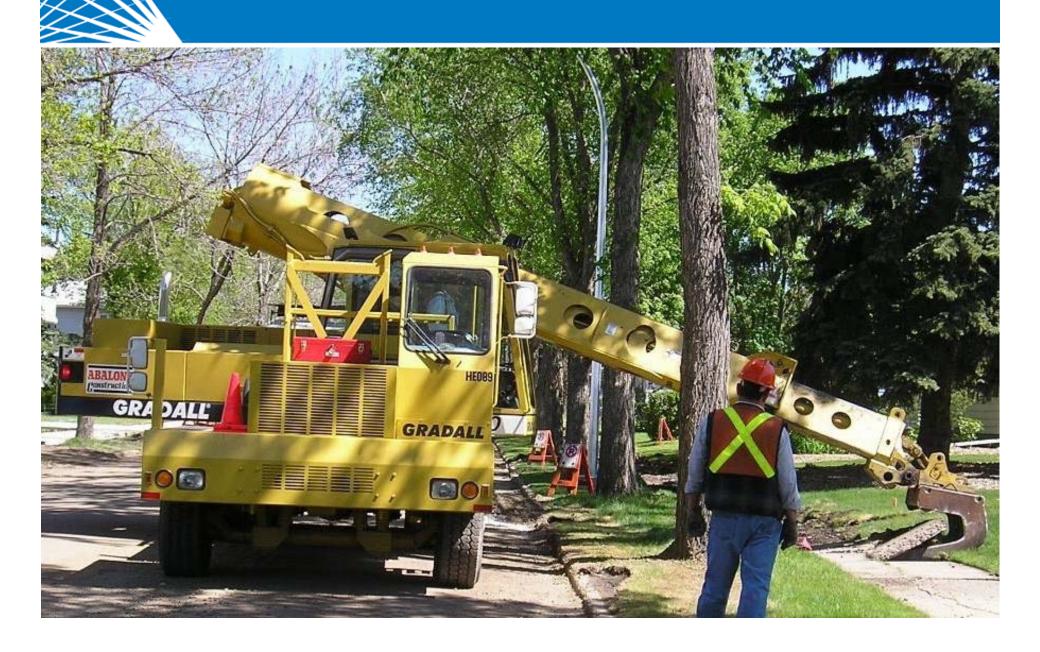

### Preconstruction Activities

- Underground utility work
- Pruning of existing trees
- Installation of new streetlights

## Photo Record of Neighbourhood