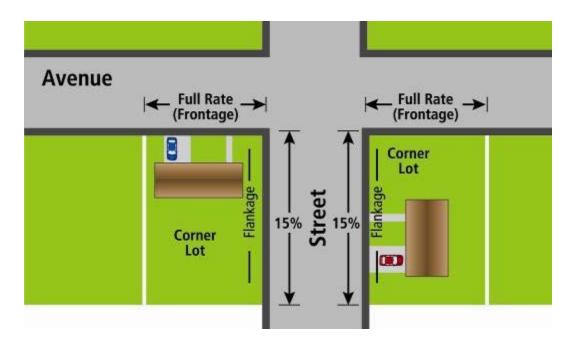

## Assessment Length: Frontage

- Frontage length is the shorter side of the lot
- The orientation of the house does not have an effect on the frontage calculation

# Assessment Length: Pie-shaped or Odd-shaped Lots

For odd-shaped lots, local improvement will be assessed as:

(front + rear dimension)
2

Note: this average may not be more than two times the front parcel dimension.