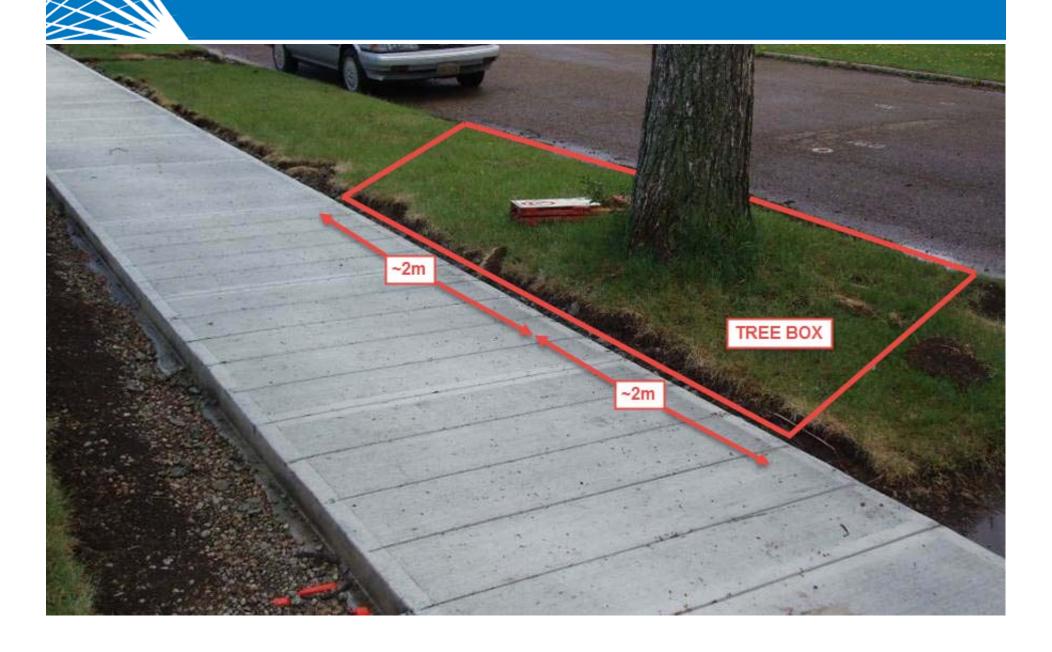

d



#### Information & Feedback

#### **INFO**

Call: 311

Email: <u>BuildingGreatNeighbourhoods@edmonton.ca</u>

Website: <a href="mailto:edmonton.ca/BuildingGreatNeighbourhoods">edmonton.ca/BuildingGreatNeighbourhoods</a>

#### **FEEDBACK**

- Comment forms available at front desk or survey online
- Will accept comments for <u>2 weeks</u> after tonight's meeting





## Strathearn Construction Process





BEFORE AFTER



## **Construction Staging**





### Preconstruction Activities

- Underground utility work
- Pruning of existing trees
- Installation of new streetlights



## Photo Record of Neighbourhood





### Removal of Sidewalk



# Setting Sidewalk Forms



### Placement of Granular Base



### Hand Poured Sidewalk



### Machine Poured Sidewalk



## Mature Trees and Roots



# Curb Ramps at Corners



### Private Connector Sidewalks



# Private Crossings: Boulevard Sidewalk



## Private Crossings: Curbline Sidewalk



# Gravel / Asphalt Driveway Accesses Upgrade

- To upgrade a gravel or asphalt driveway access to concrete, property owner to contact City Construction Project Manager (CPM) or City On-Site Inspector
- Estimate provided by the City
- Payment from property owner required prior to construction
- Costs paid by:
  - City Base preparation
  - Property owner Cost difference between concrete and replacement of previous structure (ie asphalt cost)



# Gravel Driveway Access: Without Upgrade





BEFORE AFTER





# Gravel Driveway Access: With Upgrade





BEFORE AFTER











# Landscaping Issues: Curbline Sidewalk



## Road Reclamation



## R