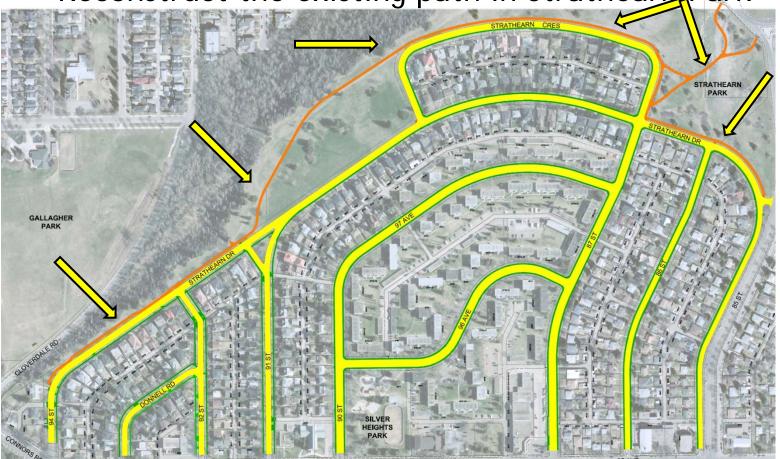

## What We Heard -New Shared-Use Path

- Can shared-use path be constructed closer to the trees?
- Can existing path in Strathearn Park be upgraded?

## What We Heard -New Shared-Use Path

#### Response:

New 3.0m asphalt shared-use path along Strathearn Drive

Reconstruct the existing path in Strathearn Park