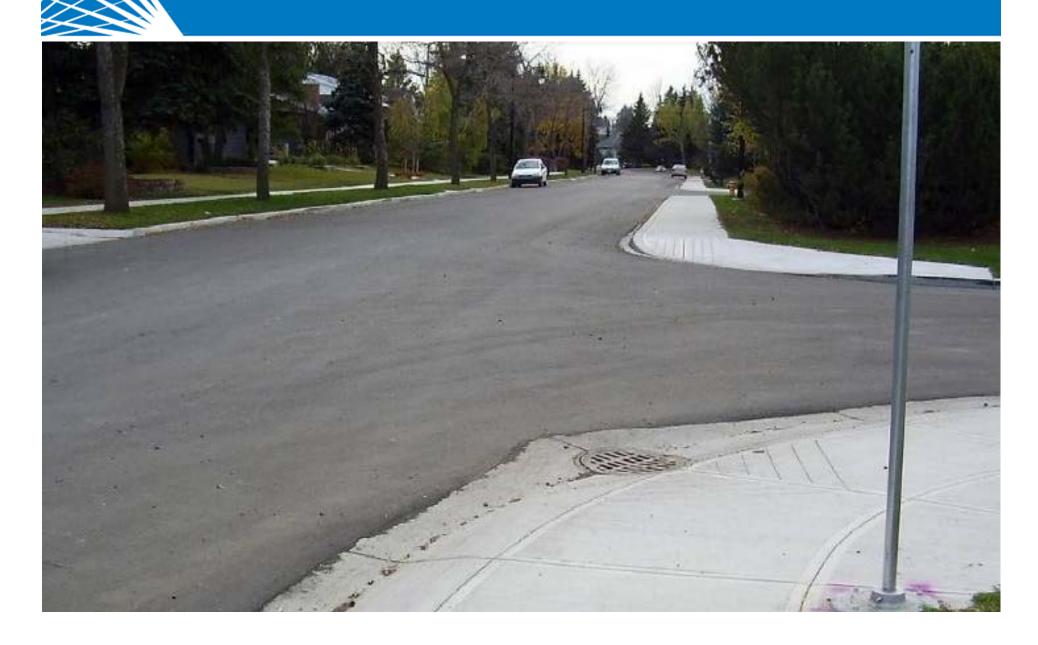

## Curb Types in Strathearn

STRAIGHT FACE BOULEVARD WALK

Local design constraints may cause curb and gutter type changes during construction to ensure positive surface drainage.

### Typical Curb Types

Various factors are considered for curb type selection:

- Recommended pavement structure design
- Surface drainage along roadways
- Adjacent lot grades
- Frequency of driveways in the neighbourhood
- Size and number of trees in proximity to the sidewalks and curb and gutters