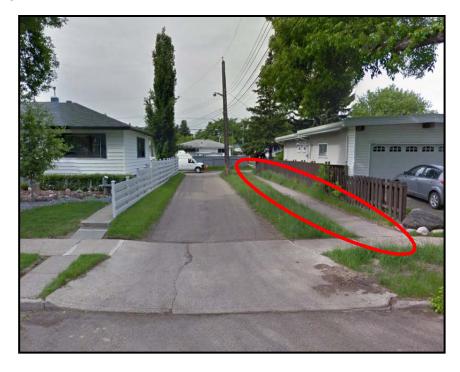

# What We Heard - New Sidewalk

 Can the sidewalk near 89St between 92B Ave and Connors Rd be reconstructed?

#### Response:

 The sidewalk through the public utility lot (PUL) will be reconstructed (not including alley reconstruction)