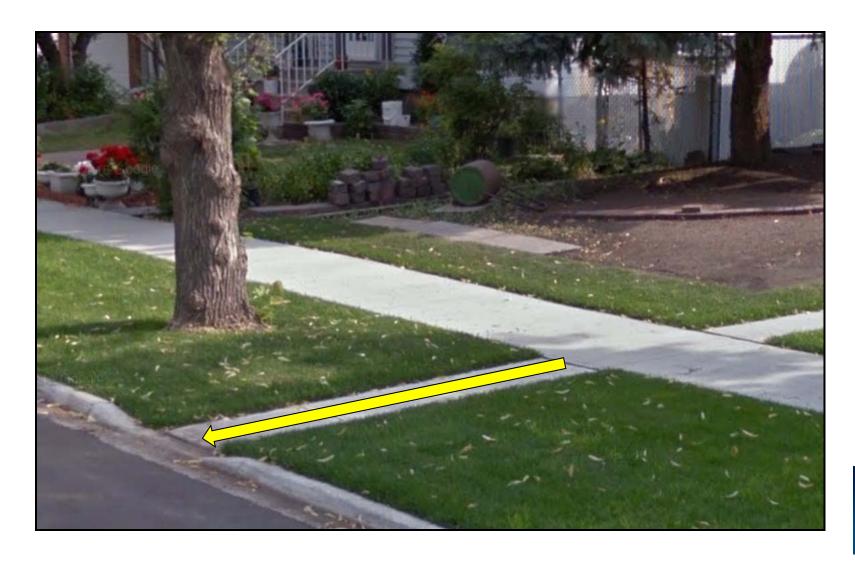

#### Response:

- Relocate southeast curb ramp closer to the existing tree
  - Reduces crossing distance for pedestrians