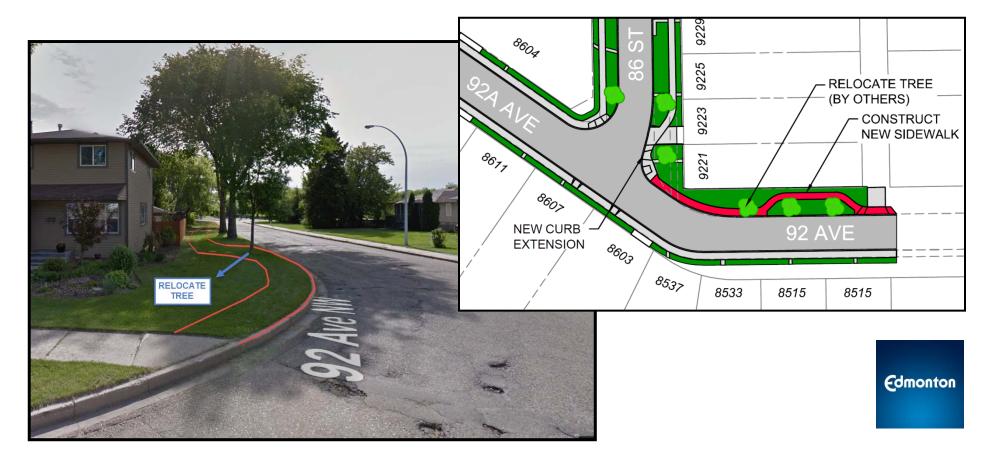

# What We Changed - New Sidewalks

- Changed the type of sidewalk
  - From boulevard walk to monowalk
- Small tree to be relocated