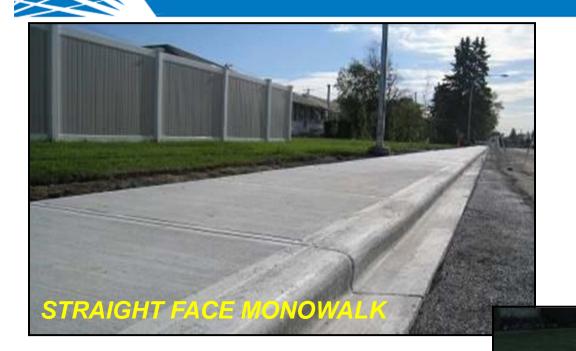

### Typical Curb Types

Various factors are considered for curb type selection:

- Recommended pavement structure design
- Surface drainage along roadways
- Adjacent lot grades
- Frequency of driveways in the neighbourhood
- Size and number of trees in proximity to the sidewalks and curb and gutters

## Curb Types in Strathearn

STRAIGHT FACE BOULEVARD WALK

Local design constraints may cause curb and gutter type changes during construction to ensure positive surface drainage.