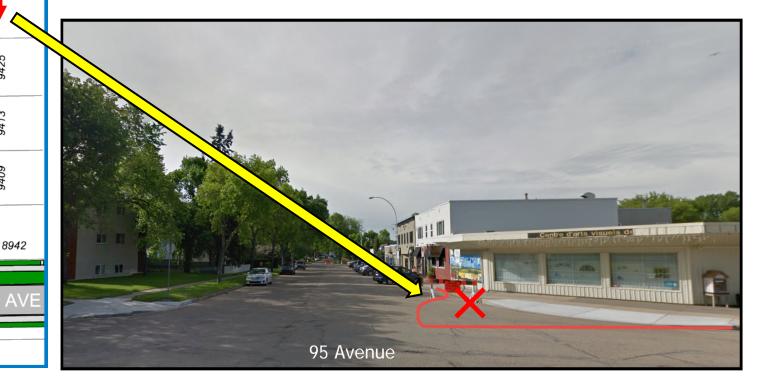

# What We Heard - Curb Extensions

- Can curb extensions be added along Strathearn Drive?
- Can raised intersections be added along Strathearn Drive?

#### Response:

- A speed survey was done on August 12 16, 2016
- Results indicate that the vast majority of vehicles are complying with the posted speed limit
- Curb extensions and raised intersections will not be constructed