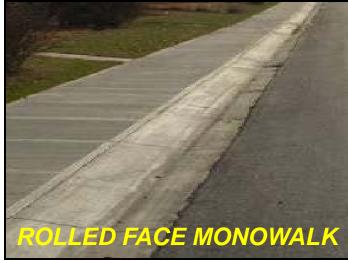

### Typical Curb Types

Various factors are considered for curb type selection:

- Recommended pavement structure design
- Surface drainage along roadways
- Adjacent lot grades
- Frequency of driveways in the neighbourhood
- Size and number of trees in proximity to the sidewalks and curb and gutters

## Curb Types in Strathearn

STRAIGHT FACE BOULEVARD WALK

Local design constraints may cause curb and gutter type changes during construction to ensure positive surface drainage.