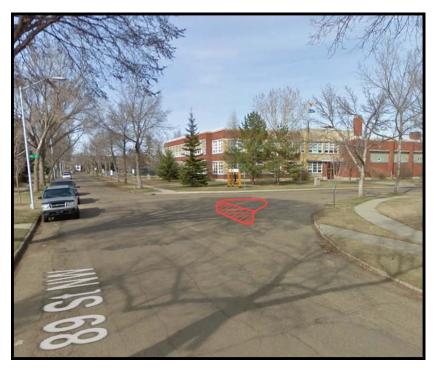

# What We Heard - Intersection Modifications

Improve bus movement at 93Ave and 89St

#### Response:

- Widen radius of the NE corner of 93Ave and 89St
  - Improve right-hand turning movement for buses
- Widen 93Ave and widen sidewalk adjacent to the school