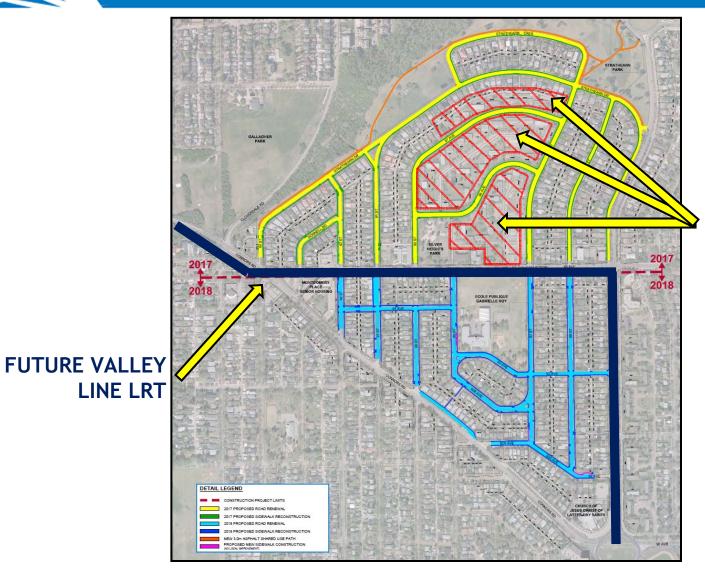

October 5, 2015
- Public Meeting #2:
   March 15, 2016
- Public Meeting #3:January 17, 2017



### Building Great Neighbourhoods

Building Great Neighbourhoods (BGN) is a longterm framework that coordinates and integrates the efforts of **three** City of Edmonton programs—

- Drainage Neighbourhood Renewal
- Neighbourhood Renewal
- Great Neighbourhoods Capital Program

—to renew, replace and enhance infrastructure in Edmonton neighbourhoods.



## Strathearn Neighbourhood Reconstruction

- Reconstruct the pavement
- Replace curbs and gutters
- Replace sidewalks
- Add sidewalks in missing links
- Upgrade standard streetlights
- Coordinate with other projects
  - Internal (City)
  - External (Utilities)
- Surface works conceptual cost: \$20 million



## Strathearn Reconstruction Scope



STRATHEARN
HEIGHTS
REDEVELOPMENT



# Strathearn Neighbourhood Reconstruction

#### Contributes toward:

- Improving Edmonton's livability.
- Promoting active transportation (walking and cycling).
- Preserving and sustaining the environment.





# Strathearn Neighbourhood Design



## **Design Considerations**

- Intersection improvements
- Active transportation
- Road width







### Typical Curb Types



Various factors are considered for curb type selection:

- Recommended pavement structure design
- Surface drainage along roadways
- Adjacent lot grades
- Frequency of driveways in the neighbourhood
- Size and number of trees in proximity to the sidewalks and curb and gutters

**Edmonton** 

## Curb Types in Strathearn





STRAIGHT FACE BOULEVARD WALK

Local design constraints may c