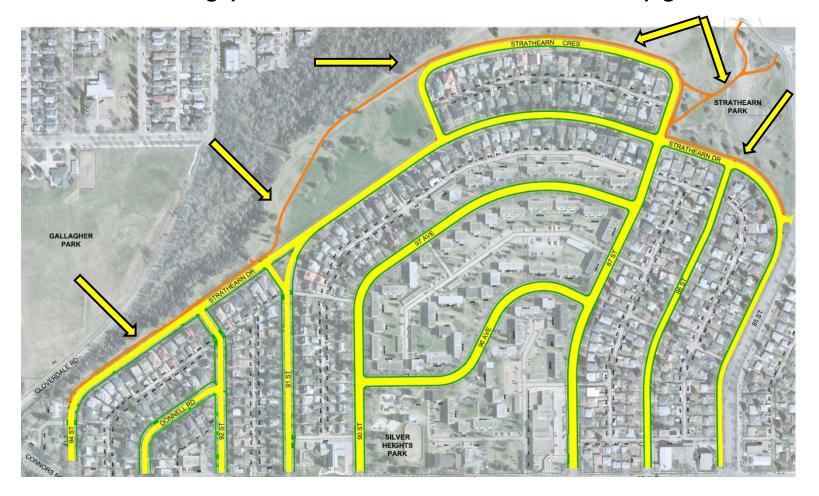

## Strathearn Neighbourhood Reconstruction

- Reconstruct the pavement
- Replace curbs and gutters
- Replace sidewalks
- Add sidewalks in missing links
- Upgrade standard streetlights
- Coordinate with other projects
  - Internal (City)
  - External (Utilities)
- Surface works conceptual cost: \$20 million

## Strathearn Reconstruction Scope

STRATHEARN
HEIGHTS
REDEVELOPMENT

# Strathearn Neighbourhood Reconstruction