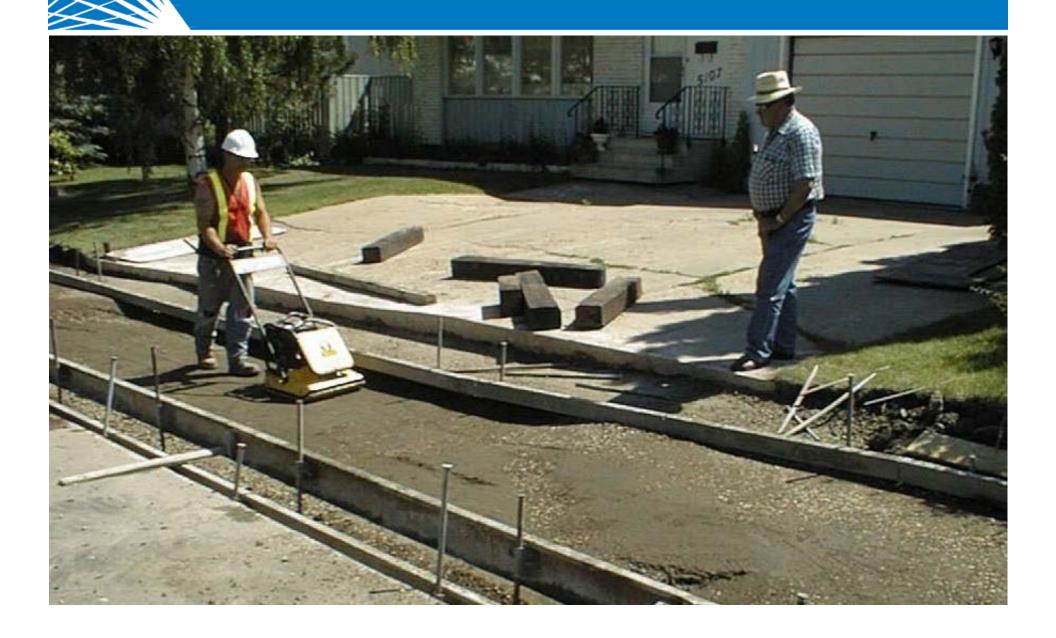

T construction
- Notable intersections include:
  - 91St and 95Ave

94St and Connors Road



#### Information & Feedback

#### **INFO**

Call: 311

Email: <u>BuildingGreatNeighbourhoods@edmonton.ca</u>

Website: <a href="mailto:edmonton.ca/BuildingGreatNeighbourhoods">edmonton.ca/BuildingGreatNeighbourhoods</a>

#### **FEEDBACK**

- Comment forms available at front desk or survey online
- Will accept comments for <u>2 weeks</u> after tonight's meeting





## Strathearn Construction Process





BEFORE AFTER



## **Construction Staging**





### Preconstruction Activities

- Underground utility work
- Pruning of existing trees
- Installation of new streetlights



## Photo Record of Neighbourhood





### Removal of Sidewalk



# Setting Sidewalk Forms



### Placement of Granular Base



### Hand Poured Sidewalk



### Machine Poured Sidewalk



## Mature Trees and Roots



# Curb Ramps at Corners



### Private Connector Sidewalks



# Private Crossings: Boulevard Sidewalk



## Private Crossings: Curbline Sidewalk



# Gravel / Asphalt Driveway Accesses Upgrade

- To upgrade a gravel or asphalt driveway access to concrete, property owner to contact City Construction Project Manager (CPM) or City On-Site Inspector
- Estimate provided by the City
- Payment from property owner required prior to construction
- Costs paid by:
  - City Base preparation
  - Property owner Cost difference between concrete and replacement of previous structure (ie asphalt cost)



# Gravel Driveway Access: Without Upgrade





BEFORE AFTER





# Gravel Driveway Access: With Upgrade





BEFORE