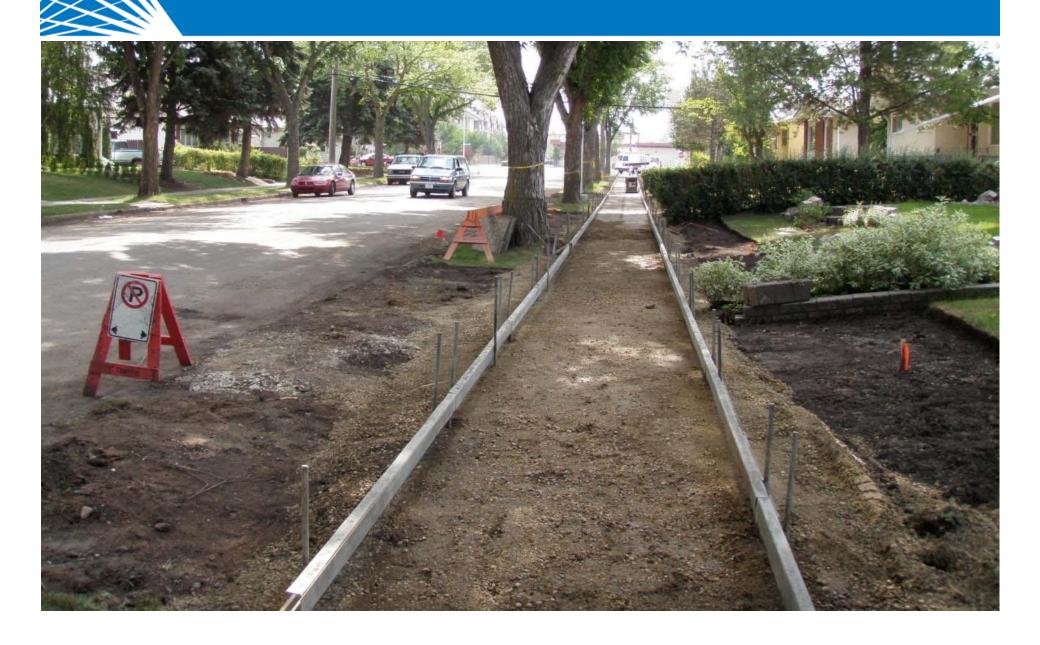

ents along 95Ave will depend on LRT construction
- Notable intersections include:
  - 91St and 95Ave

94St and Connors Road



#### Information & Feedback

#### **INFO**

Call: 311

Email: <u>BuildingGreatNeighbourhoods@edmonton.ca</u>

Website: <a href="mailto:edmonton.ca/BuildingGreatNeighbourhoods">edmonton.ca/BuildingGreatNeighbourhoods</a>

#### **FEEDBACK**

- Comment forms available at front desk or survey online
- Will accept comments for <u>2 weeks</u> after tonight's meeting





## Strathearn Construction Process





BEFORE AFTER



## **Construction Staging**





### Preconstruction Activities

- Underground utility work
- Pruning of existing trees
- Installation of new streetlights



## Photo Record of Neighbourhood





### Removal of Sidewalk



# Setting Sidewalk Forms



### Placement of Granular Base



### Hand Poured Sidewalk



### Machine Poured Sidewalk



## Mature Trees and Roots



# Curb Ramps at Corners



### Private Connector Sidewalks



# Private Crossings: Boulevard Sidewalk



## Private Crossings: Curbline Sidewalk



# Gravel / Asphalt Driveway Accesses Upgrade

- To upgrade a gravel or asphalt driveway access to concrete, property owner to contact City Construction Project Manager (CPM) or City On-Site Inspector
- Estimate provided by the City
- Payment from property owner required prior to construction
- Costs paid by:
  - City Base preparation
  - Property owner Cost difference between concrete and replacement of previous structure (ie asphalt cost)



# Gravel Driveway Access: Without Upgrade





BEFORE AFTER





# Gravel Drivewa