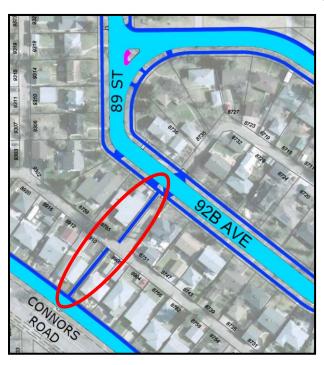

# What We Heard - New Sidewalk

 Can the sidewalk near 89St between 92B Ave and Connors Rd be reconstructed?

#### Response:

 The sidewalk through the public utility lot (PUL) will be reconstructed (not including alley reconstruction)