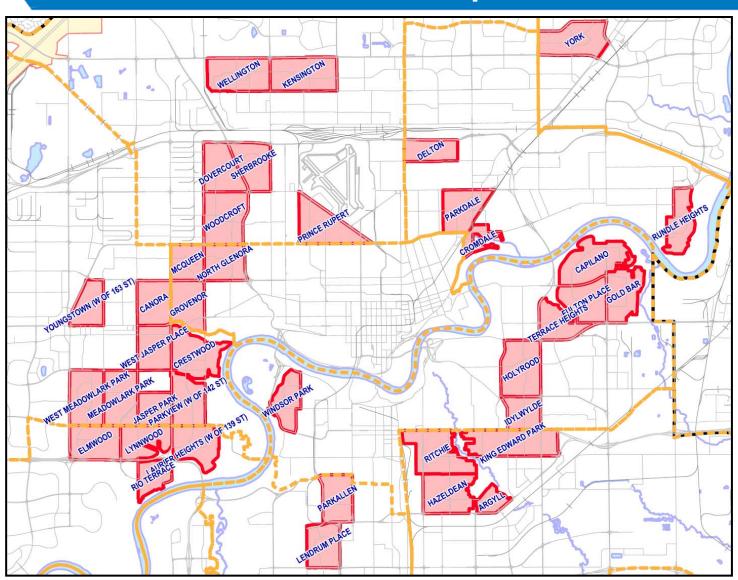

newal</a>



## Local Improvement Process



### What is a Local Improvement?

- A construction project undertaken near or adjacent to your property
- City Council considers it of greater benefit to an area than to the municipality as a whole
- Paid in whole or in part by property owner through a local Improvement tax
- Regulated by the Provincial Municipal Government Act



## Types of Local Improvement

### In your neighbourhood:

- Sidewalk reconstruction: 50-50 cost share with City at large
- Decorative Streetlights: 100% incremental cost above the base cost

#### Other types of local improvement:

- 100% property owner funded sidewalks
- Curb crossing
- Alley lighting
- Streetscaping
- Alley renewal (reconstruction or resurfacing)



## Neighbourhoods with Sidewalk Local Improvement





## 2017 Local Improvement Rates - Sidewalks

- 2017 Local Improvement sidewalk rates:
  - \$200.54/m (one-time payment)
  - \$12.82/m (yearly rate over 20 years)



- A typical 50 ft. (15.24 m) frontage would cost:
  - \$3,056.23 (one-time payment)
  - \$195.38 (yearly rate over 20 years)



# Strathearn Neighbourhood Decorative Streetlights

- Strathearn decorative streetlight
  - Black fluted pole with newport arm
- 2017 decorative streetlight conceptual rates
  - \$1.37/m (yearly rate over 15 years)
  - \$17.28/m (one-time payment)



- A typical 50ft (15.24m) frontage cost
  - \$20.88/year
  - **\$263.35** (one-time payment)



## Assessment Length: Frontage

- Frontage length is the shorter side of the lot
- The orientation of the house does not have an effect on the frontage calc