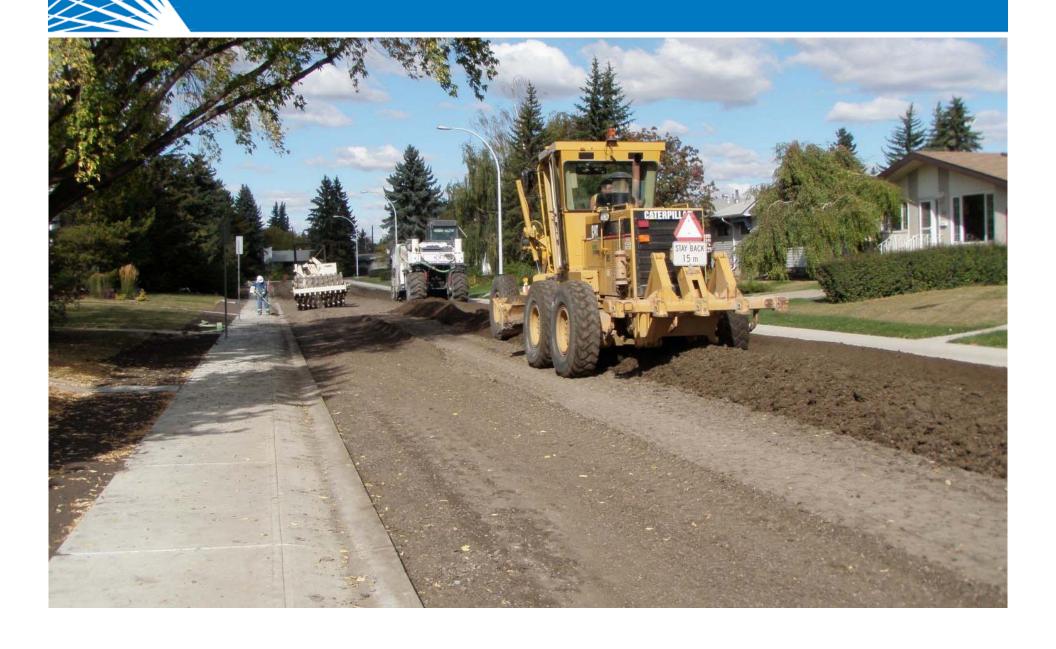

oots



# Curb Ramps at Corners



### Private Connector Sidewalks



# Private Crossings: Boulevard Sidewalk



## Private Crossings: Curbline Sidewalk



# Gravel / Asphalt Driveway Accesses Upgrade

- To upgrade a gravel or asphalt driveway access to concrete, property owner to contact City Construction Project Manager (CPM) or City On-Site Inspector
- Estimate provided by the City
- Payment from property owner required prior to construction
- Costs paid by:
  - City Base preparation
  - Property owner Cost difference between concrete and replacement of previous structure (ie asphalt cost)



# Gravel Driveway Access: Without Upgrade





BEFORE AFTER





# Gravel Driveway Access: With Upgrade





BEFORE AFTER











# Landscaping Issues: Curbline Sidewalk



## Road Reclamation



## Ready for Paving



## Paving





## **Quality Assurance**





**Edmonton** 

# Defeated Local Improvement Asphalt Patching











# Defeated Local Improvement Grinding







# Defeated Local Improvement Mud-Jacking









## Completed Project

BEFORE AFTER





### Neighbourhood Renewal

- Contract awarded to the lowest priced qualified bidder.
- Construction Completion Certificate (CCC) issued at the end of each construction season.
- Address deficiencies
- Final Acceptance Certificate (FAC) issued two years after CCC.
- Address deficiencies
- Two-year contractor warranty period starts after issuing CCC.
  - Includes materials and workmanship only.



### Construction Communication

- Construction bulletins provided:
  - Beginning of construction season (by City)
  - Prior