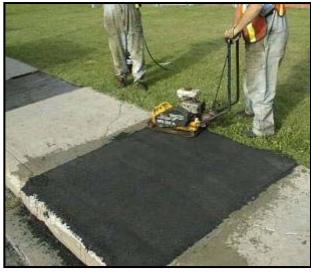

Curbline Sidewalk



# Gravel / Asphalt Driveway Accesses Upgrade

- To upgrade a gravel or asphalt driveway access to concrete, property owner to contact City Construction Project Manager (CPM) or City On-Site Inspector
- Estimate provided by the City
- Payment from property owner required prior to construction
- Costs paid by:
  - City Base preparation
  - Property owner Cost difference between concrete and replacement of previous structure (ie asphalt cost)



# Gravel Driveway Access: Without Upgrade





BEFORE AFTER





# Gravel Driveway Access: With Upgrade





BEFORE AFTER











# Landscaping Issues: Curbline Sidewalk



## Road Reclamation



## Ready for Paving



## Paving





## **Quality Assurance**





**Edmonton** 

# Defeated Local Improvement Asphalt Patching











# Defeated Local Improvement Grinding







# Defeated Local Improvement Mud-Jacking









## Completed Project

BEFORE AFTER





### Neighbourhood Renewal

- Contract awarded to the lowest priced qualified bidder.
- Construction Completion Certificate (CCC) issued at the end of each construction season.
- Address deficiencies
- Final Acceptance Certificate (FAC) issued two years after CCC.
- Address deficiencies
- Two-year contractor warranty period starts after issuing CCC.
  - Includes materials and workmanship only.



### Construction Communication

- Construction bulletins provided:
  - Beginning of construction season (by City)
  - Prior to construction adjacent to your property (by contractor)
- No parking 48 hours before construction
- Contact us for:
  - Access needs