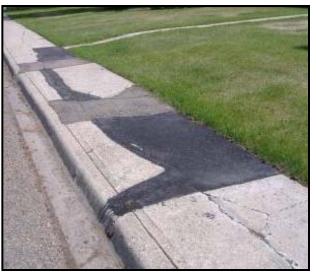

urbline Sidewalk



# Gravel / Asphalt Driveway Accesses Upgrade

- To upgrade a gravel or asphalt driveway access to concrete, property owner to contact City Construction Project Manager (CPM) or City On-Site Inspector
- Estimate provided by the City
- Payment from property owner required prior to construction
- Costs paid by:
  - City Base preparation
  - Property owner Cost difference between concrete and replacement of previous structure (ie asphalt cost)



# Gravel Driveway Access: Without Upgrade





BEFORE AFTER





# Gravel Driveway Access: With Upgrade





BEFORE AFTER











# Landscaping Issues: Curbline Sidewalk



## Road Reclamation



## Ready for Paving



## Paving





## **Quality Assurance**





**Edmonton** 

# Defeated Local Improvement Asphalt Patching











# Defeated Local Improvement Grinding







# Defeated Local Improvement Mud-Jacking









## Completed Project

BEFORE AFTER





### Neighbourhood Renewal

- Contract awarded to the lowest priced qualified bidder.
- Construction Completion Certificate (CCC) issued at the end of each construction season.
- Address deficiencies
- Final Acceptance Certificate (FAC) issued two years after CCC.
- Address deficiencies
- Two-year contractor warranty period starts after issuing CCC.
  - Includes materials and workmanship only.



### Construction Communication

- Construction bulletins provided:
  - Beginning of construction season (by City)
  - Prior to construction adjacent to your property (by contractor)
- No parking 48 hours before construction
- Contact us for:
  - Access needs