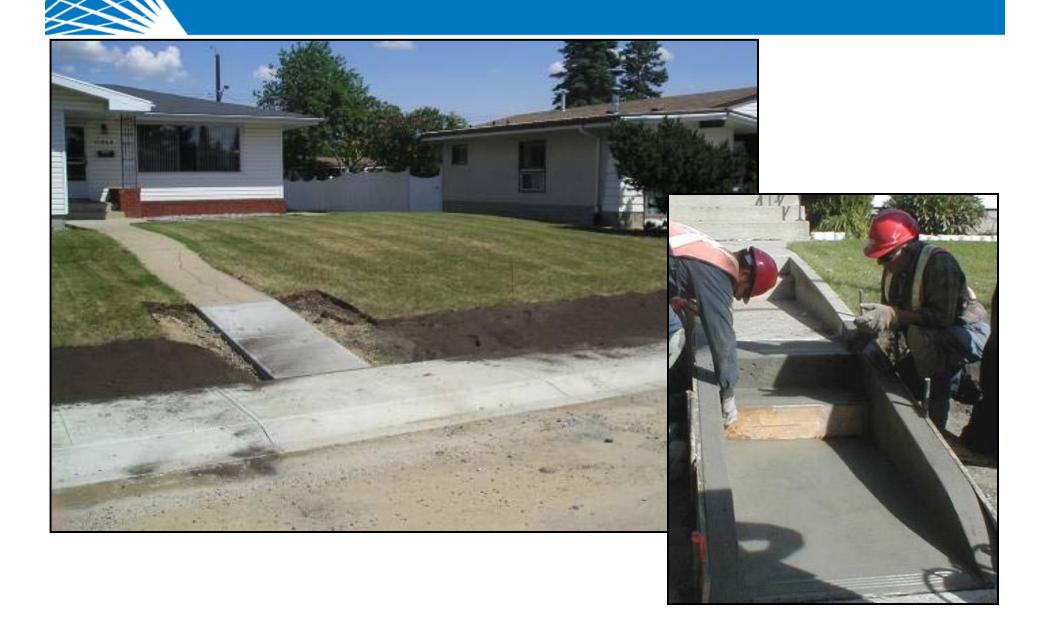

ail: <u>BuildingGreatNeighbourhoods@edmonton.ca</u>

Website: <a href="mailto:edmonton.ca/BuildingGreatNeighbourhoods">edmonton.ca/BuildingGreatNeighbourhoods</a>

#### **FEEDBACK**

- Comment forms available at front desk or survey online
- Will accept comments for <u>2 weeks</u> after tonight's meeting





## Strathearn Construction Process





BEFORE AFTER



## **Construction Staging**





### Preconstruction Activities

- Underground utility work
- Pruning of existing trees
- Installation of new streetlights



## Photo Record of Neighbourhood





### Removal of Sidewalk



# Setting Sidewalk Forms



### Placement of Granular Base



### Hand Poured Sidewalk



### Machine Poured Sidewalk



## Mature Trees and Roots



# Curb Ramps at Corners



### Private Connector Sidewalks



# Private Crossings: Boulevard Sidewalk



## Private Crossings: Curbline Sidewalk



# Gravel / Asphalt Driveway Accesses Upgrade

- To upgrade a gravel or asphalt driveway access to concrete, property owner to contact City Construction Project Manager (CPM) or City On-Site Inspector
- Estimate provided by the City
- Payment from property owner required prior to construction
- Costs paid by:
  - City Base preparation
  - Property owner Cost difference between concrete and replacement of previous structure (ie asphalt cost)



# Gravel Driveway Access: Without Upgrade





BEFORE AFTER





# Gravel Driveway Access: With Upgrade





BEFORE AFTER











# Landscaping Issues: Curbline Sidewalk



## Road Reclamation



## Ready for Paving



## Paving





## **Quality Assurance**