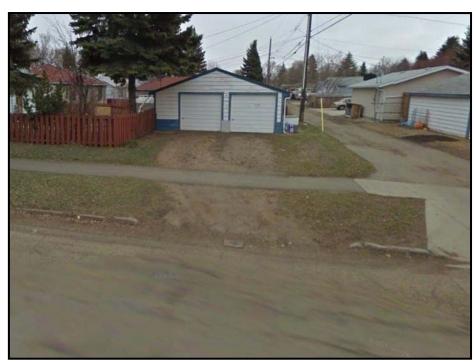

# Gravel / Asphalt Driveway Accesses Upgrade

- To upgrade a gravel or asphalt driveway access to concrete, property owner to contact City Construction Project Manager (CPM) or City On-Site Inspector
- Estimate provided by the City
- Payment from property owner required prior to construction
- Costs paid by:
  - City Base preparation
  - Property owner Cost difference between concrete and replacement of previous structure (ie asphalt cost)

# Gravel Driveway Access: Without Upgrade

BEFORE AFTER