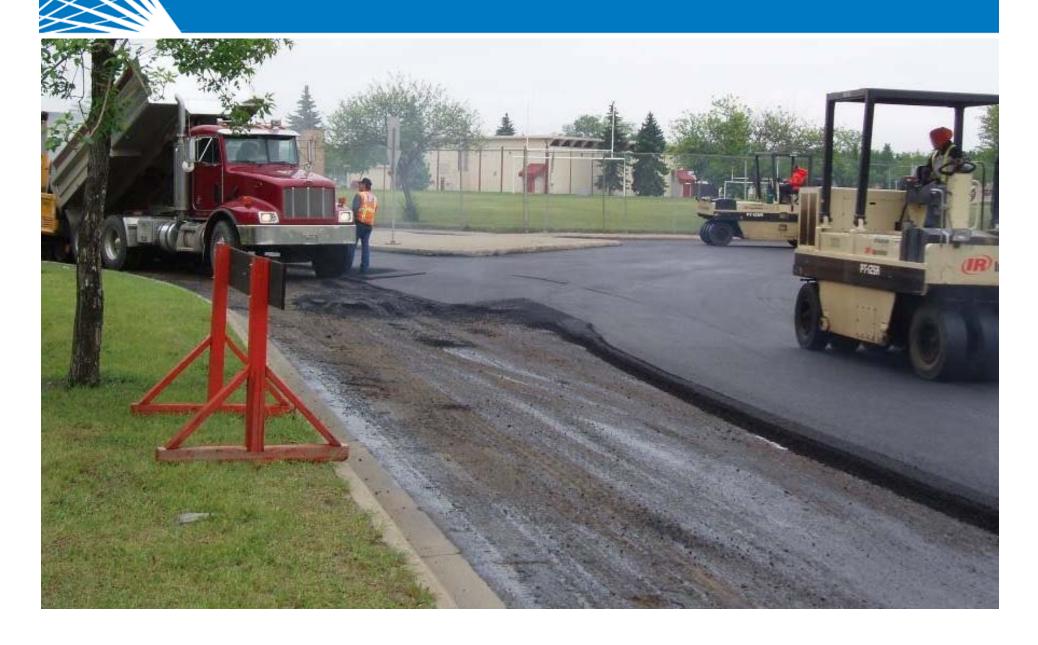

## Private Connector Sidewalks



# Private Crossings: Boulevard Sidewalk



## Private Crossings: Curbline Sidewalk



# Gravel / Asphalt Driveway Accesses Upgrade

- To upgrade a gravel or asphalt driveway access to concrete, property owner to contact City Construction Project Manager (CPM) or City On-Site Inspector
- Estimate provided by the City
- Payment from property owner required prior to construction
- Costs paid by:
  - City Base preparation
  - Property owner Cost difference between concrete and replacement of previous structure (ie asphalt cost)



# Gravel Driveway Access: Without Upgrade





BEFORE AFTER





# Gravel Driveway Access: With Upgrade





BEFORE AFTER











# Landscaping Issues: Curbline Sidewalk



## Road Reclamation



## Ready for Paving



## Paving





## **Quality Assurance**





**Edmonton** 

# Defeated Local Improvement Asphalt Patching











# Defeated Local Improvement Grinding







# Defeated Local Improvement Mud-Jacking









## Completed Project

BEFORE AFTER





### Neighbourhood Renewal

- Contract awarded to the lowest priced qualified bidder.
- Construction Completion Certificate (CCC) issued at the end of each construction season.
- Address deficiencies
- Final Acceptance Certificate (FAC) issued two years after CCC.
- Address deficiencies
- Two-year contractor warranty period starts after issuing CCC.
  - Includes materials and workmanship only.



### Construction Communication

- Construction bulletins provided:
  - Beginning of construction season (by City)
  - Prior to construction adjacent to your pro