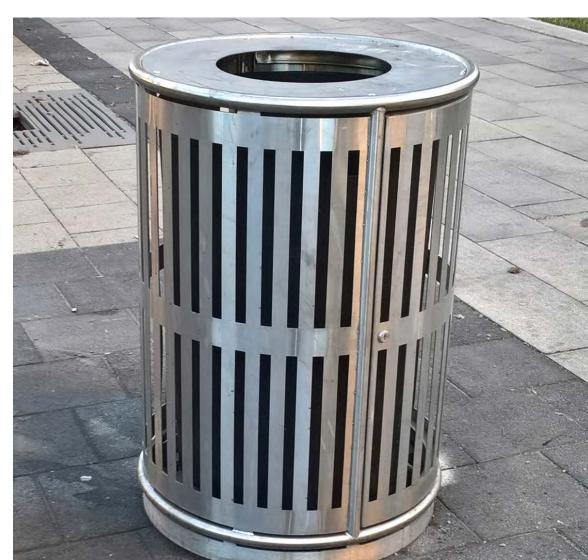

### **Waste Receptacles**

Consistent with Jasper Avenue New Vision, with top access, to provide visual continuity and simplify maintenance and/or replacement in the future.

Contemporary grate conforms to accessibility guidelines. Used in other locations in Edmonton which simplifies maintenance and/or replacement in the future.