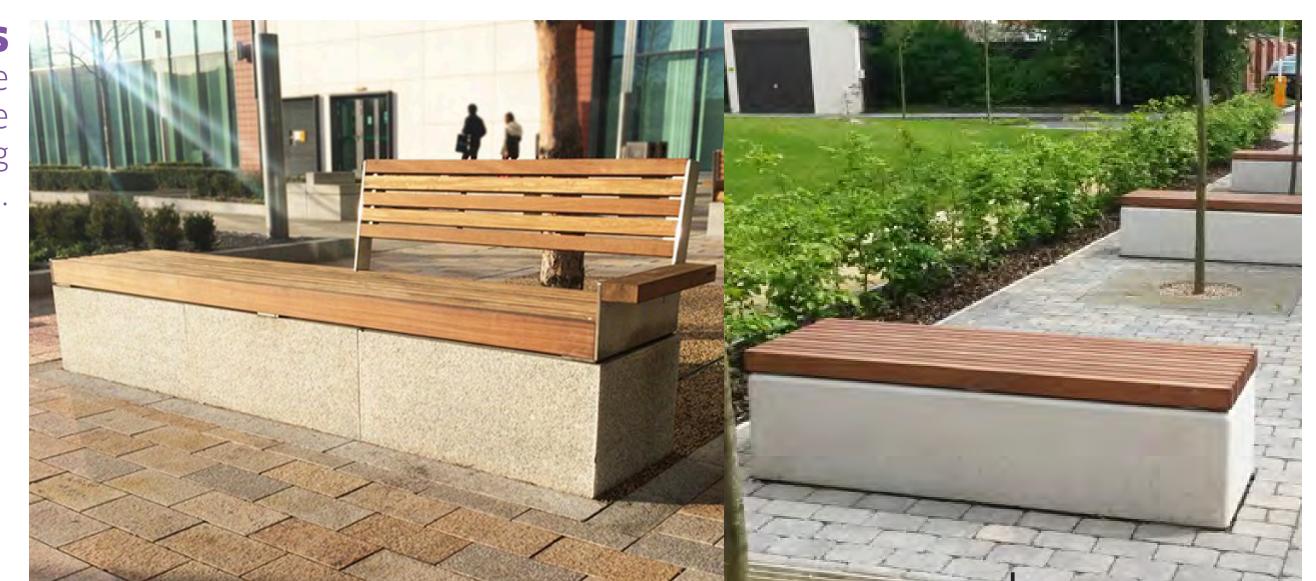

## Wood Benches on Granite or Concrete Upstands

Ipe wood timbers and granite or concrete upstands provide visual continuity with Jasper Avenue New Vision, while allowing for opportunities to create a variety of seating types that are visually consistent.