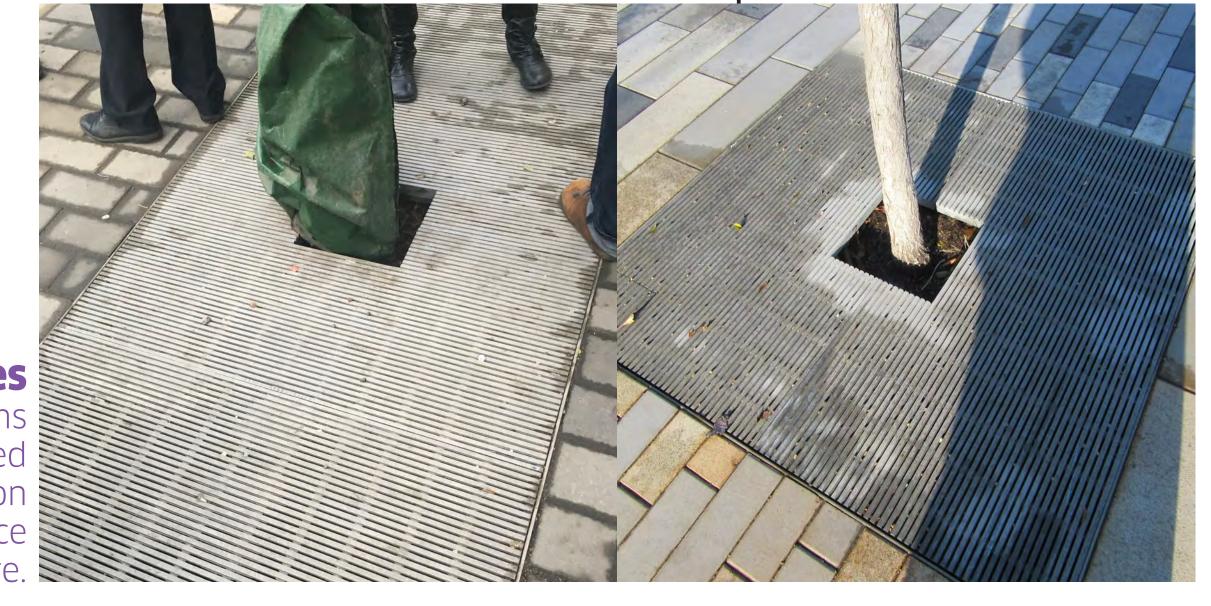

### **Waste Receptacles**

Consistent with Jasper Avenue New Vision, with top access, to provide visual continuity and simplify maintenance and/or replacement in the future.

Contemporary grate conforms to accessibility guidelines. Used in other locations in Edmonton which simplifies maintenance and/or replacement in the future.