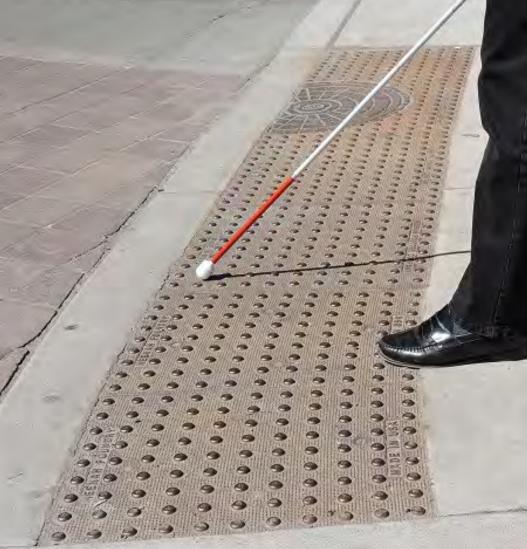

Used at bus stops and intersections to improve safety for the visually impaired.

POTENTIAL MATERIALS FAMILY