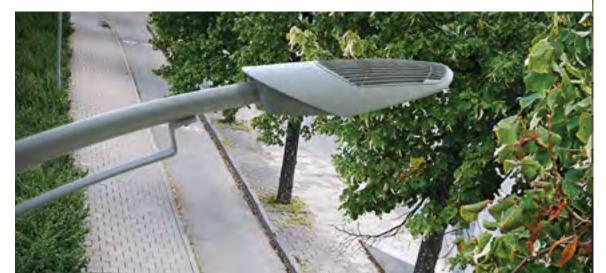

# Roadway and Pedestrian Lighting

Luminaires will be consistent with Jasper Avenue New Vision, mounted on simple straight poles, with both roadway and pedestrian lighting.