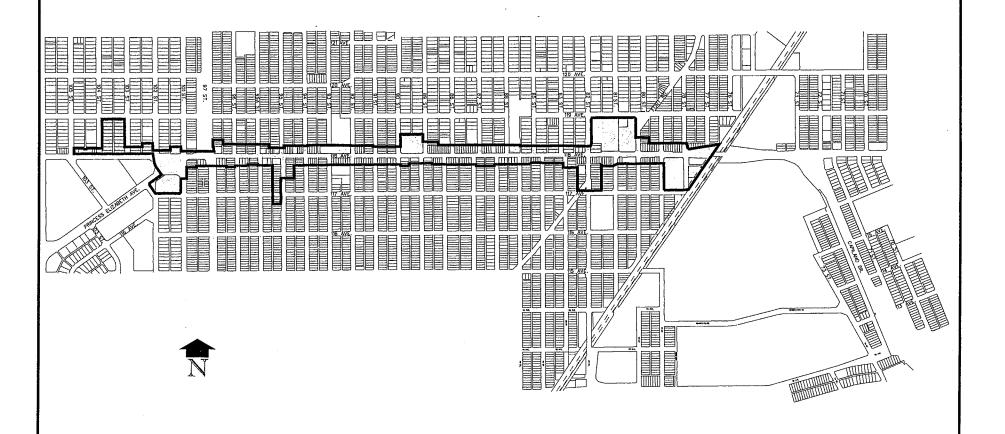

### DESIGNATION OF THE ZONE

That area, the boundaries of which are outlined on the map attached hereto as Appendix "B" and forming part of this Bylaw, and which are more particularly described in Appendix "C" attached hereto and forming part of this Bylaw, is hereby designated as the "Edmonton Alberta Avenue Business Revitalization Zone".

- a) to designate the 118 Avenue area outlined by the boundaries marked on the attached map as a Business Revitalization Zone and prescribe its boundaries; and
- b) to establish a board of directors for the Business Revitalization Zone, the board being a corporation called "The 118 Avenue Business Association".