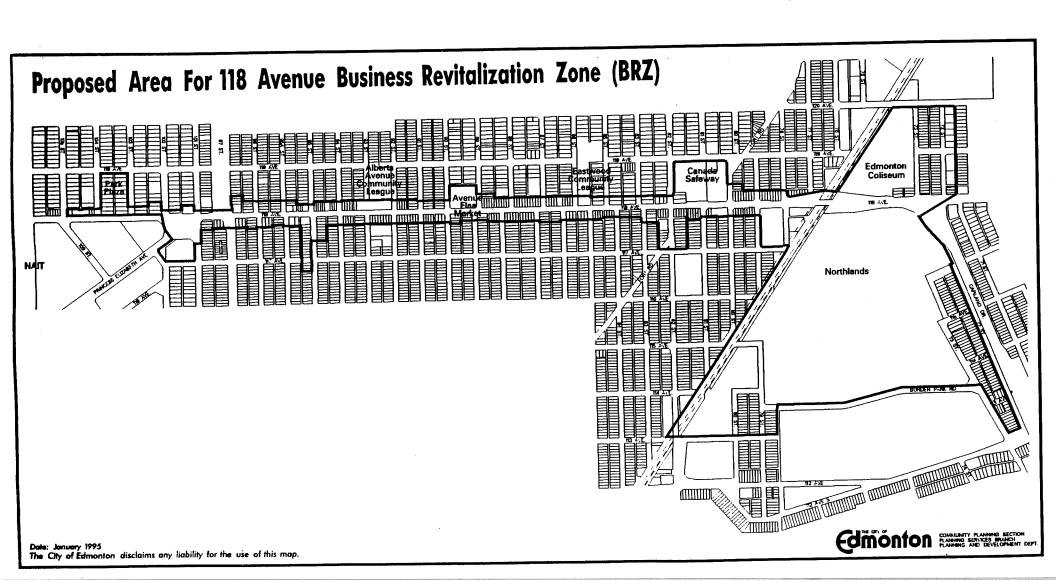

### DESIGNATION OF THE ZONE

That area, the boundaries of which are outlined on the map attached hereto as Appendix "B" and forming part of this Bylaw, and which are more particularly described in Appendix "C" attached hereto and forming part of this Bylaw, is hereby designated as the "Edmonton Alberta Avenue Business Revitalization Zone".

- a) to designate the 118 Avenue area outlined by the boundaries marked on the attached map as a Business Revitalization Zone and prescribe its boundaries; and
- b) to establish a board of directors for the Business Revitalization Zone, the board being a corporation called "The 118 Avenue Business Association".