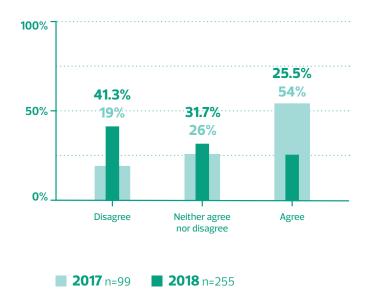

# BUSINESSES REPORT THEY ARE SATISFIED WITH THE MIX OF EXISTING BUSINESSES IN THE AREA

Decrease in respondents who indicated satisfaction\*