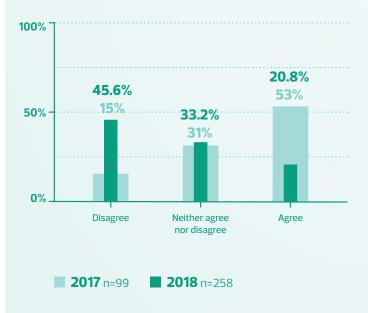

### NUMBER OF BUSINESSES WITHIN A BIA IS STABLE OR GROWING

NUMBER OF LICENCED BUSINESSES YEAR OVER YEAR

Increase in New Licenses\*
Increase in Total Licenses\*

= 3 New Business Licences