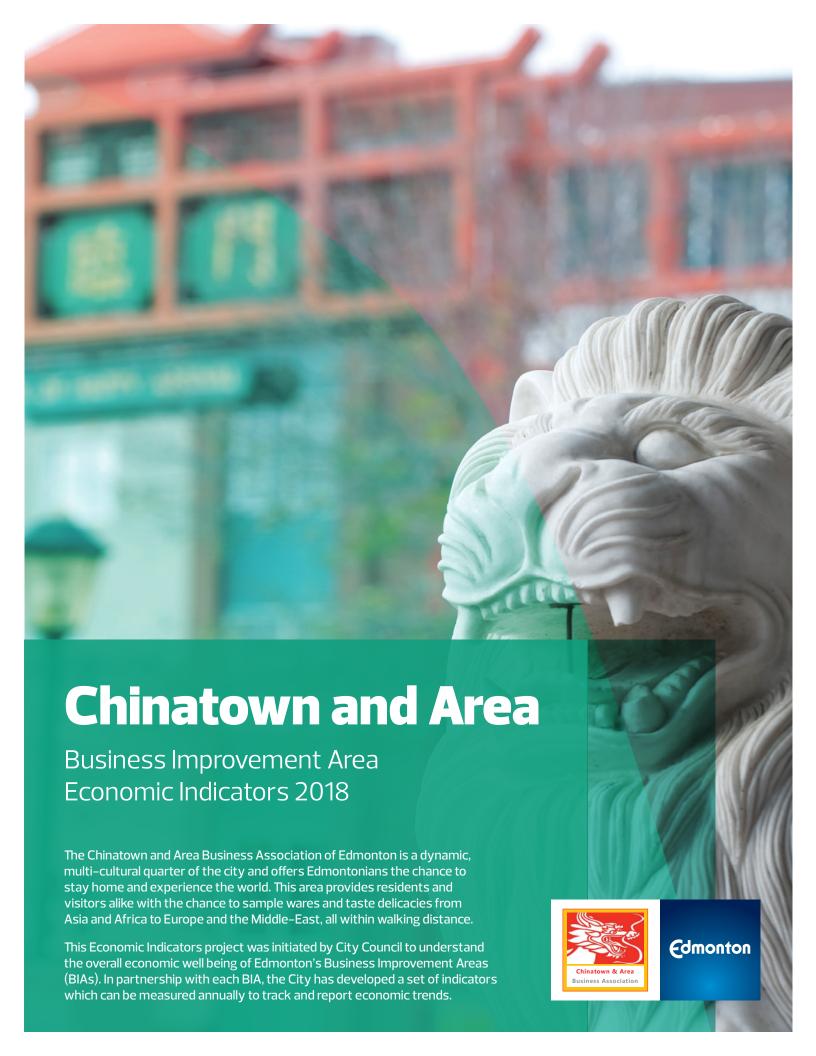

### INDIVIDUAL BUSINESSES ARE THRIVING

BUSINESSES REPORT THEY ARE STABLE, GROWING OR IN DECLINE

Decrease in respondents who reported growing success\*