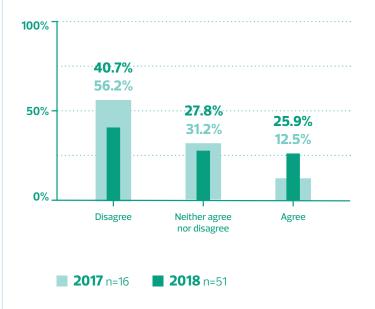

#### BUSINESSES REPORT THE AREA IS SAFE

Increase in respondents who agreed\*

advice, and direction throughout this project.