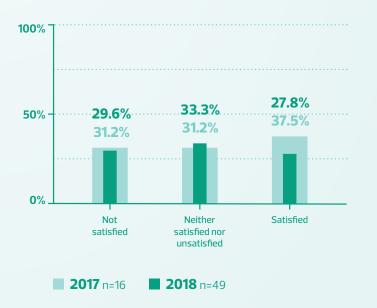

# BUSINESSES REPORT THEY ARE SATISFIED WITH THE MIX OF EXISTING BUSINESSES IN THE AREA

Decrease in respondents who indicated satisfaction\*