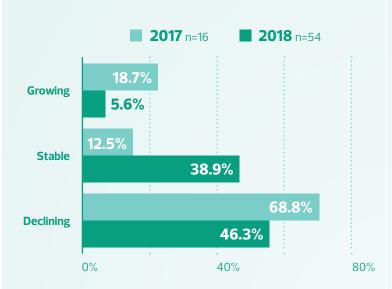

## PATRONS REPORT THE BIA IS AESTHETICALLY PLEASING

Decrease in respondents who agree\*