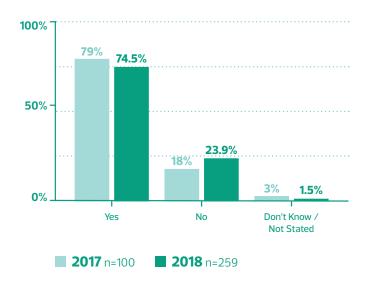

## PATRONS REPORT THE AREA IS A DESTINATION LOCATION

Decrease in respondents who stated Yes\*