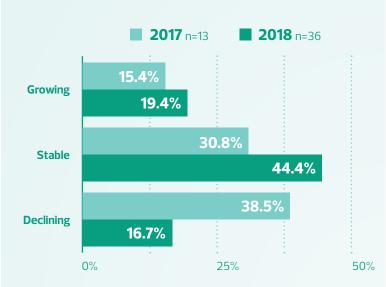

## PATRONS REPORT THE BIA IS AESTHETICALLY PLEASING

Decrease in respondents who agree\*