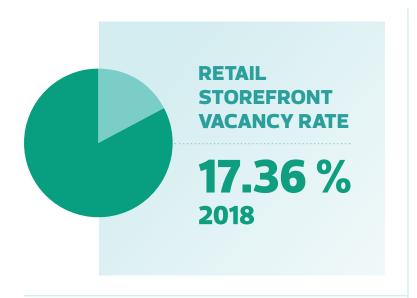

### INDIVIDUAL BUSINESSES ARE THRIVING

BUSINESSES REPORT THEY ARE STABLE, GROWING OR IN DECLINE



Increase in respondents who reported growing success\*

## PATRONS REPORT THE BIA IS AESTHETICALLY PLEASING



Decrease in respondents who agree\*

### NUMBER OF BUSINESSES WITHIN A BIA IS STABLE OR GROWING

NUMBER OF LICENCED BUSINESSES YEAR OVER YEAR



Increase in New Licenses\*
Increase in Total Licenses\*

= 2 New Business Licences

# BUSINESSES REPORT THEY ARE SATISFIED WITH THE MIX OF EXISTING BUSINESSES IN THE AREA



Decrease in respondents who indicated satisfaction\*



#### **BIA PROPERTY IS DESIRABLE**

AVERAGE COMMERCIAL ASSESSMENT VALUE, BY ASSET TYPE



## PATRONS REPORT THE AREA IS A DESTINATION LOCATION



Increase in respondents who stated Yes\*

#### PROPERTY IS BEING IMPROVED

NUMBER AND VALUE OF BUILDING PERMITS

14, with a total construction value of \$2.9M

10, with a total construction value of \$1.0M

30, with a total construction value of \$2.8M

110, with a total construction value of \$2.8M

= 1 building permit

The number of building permits and total construction value have increased.\*

### PATRONS REPORT THE AREA IS SAFE



Decrease in respondents who agreed\*

#### \* Data for 2017–2018

### BUSINESSES REPORT THE AREA IS SAFE



Increase in respondents who agreed\*