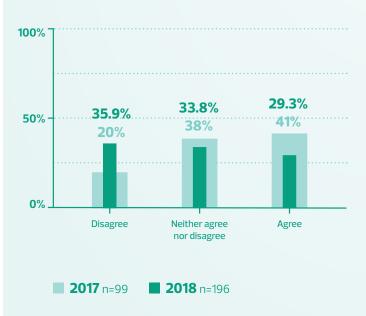

### NUMBER OF BUSINESSES WITHIN A BIA IS STABLE OR GROWING

NUMBER OF LICENCED BUSINESSES YEAR OVER YEAR

Increase in New Licenses\*
Increase in Total Licenses\*

= 2 New Business Licences