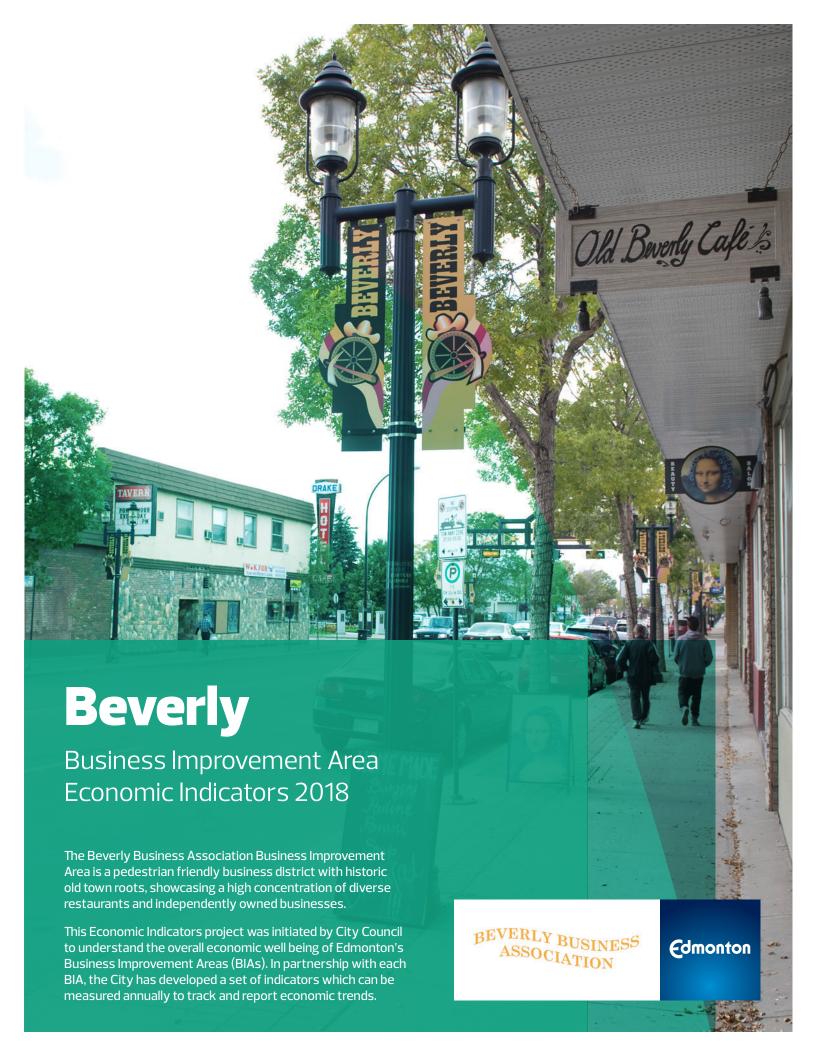

### INDIVIDUAL BUSINESSES ARE THRIVING

BUSINESSES REPORT THEY ARE STABLE, GROWING OR IN DECLINE

Increase in respondents who reported growing success\*