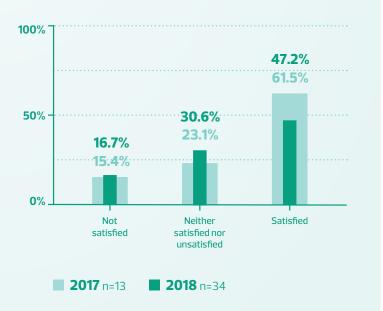

# BUSINESSES REPORT THEY ARE SATISFIED WITH THE MIX OF EXISTING BUSINESSES IN THE AREA

Decrease in respondents who indicated satisfaction\*