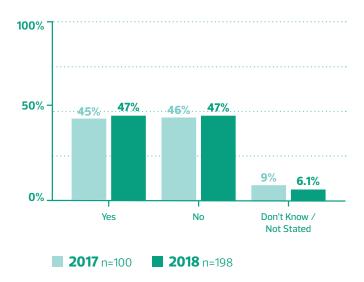

## PATRONS REPORT THE AREA IS A DESTINATION LOCATION

Increase in respondents who stated Yes\*