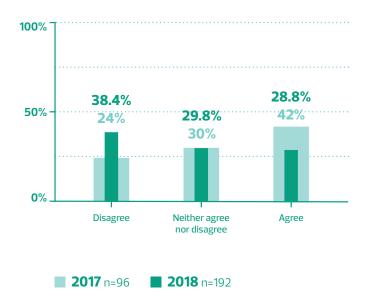

# BUSINESSES REPORT THEY ARE SATISFIED WITH THE MIX OF EXISTING BUSINESSES IN THE AREA

Decrease in respondents who indicated satisfaction\*