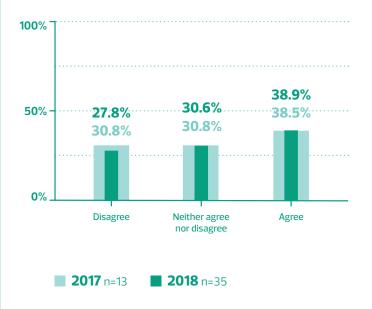

WITH THE MIX OF EXISTING BUSINESSES IN THE AREA



Decrease in respondents who indicated satisfaction\*



#### **BIA PROPERTY IS DESIRABLE**

AVERAGE COMMERCIAL ASSESSMENT VALUE, BY ASSET TYPE



## PATRONS REPORT THE AREA IS A DESTINATION LOCATION



Increase in respondents who stated Yes\*

#### PROPERTY IS BEING IMPROVED

NUMBER AND VALUE OF BUILDING PERMITS

14, with a total construction value of \$2.9M

10, with a total construction value of \$1.0M

30, with a total construction value of \$2.8M

110, with a total construction value of \$2.8M

= 1 building permit

The number of building permits and total construction value have increased.\*

### PATRONS REPORT THE AREA IS SAFE



Decrease in respondents who agreed\*

#### \* Data for 2017–2018

### BUSINESSES REPORT THE AREA IS SAFE



Increase in respondents who agreed\*