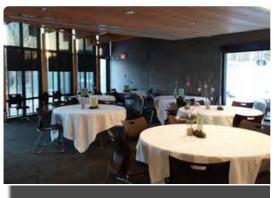

#### Otter Room

Host an amazing event in the Otter Room! The Otter Room located just inside the Edventure Lodge has an amazing view of the Otter Exhibit! This room can accommodate up to 60 guests when set up with tables or 104 guests when set up in theatre style.

## **Facility Photos**

Edventure Lodge

Otter Room

Edmonton Valley Zoo Plaza

Otter Room

Edmonton Valley Zoo Plaza

Otter Room

Edmonton Valley Zoo Front Entrance