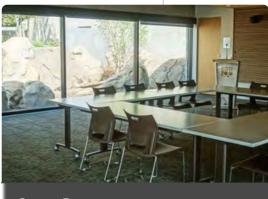

#### Otter Room

Host an amazing event in the Otter Room! The Otter Room located just inside the Edventure Lodge has an amazing view of the Otter Exhibit! This room can accommodate up to 60 guests when set up with tables or 104 guests when set up in theatre style.

**Rental Fee:** \$92.00 per hour (minimum 3 hour rental) or \$648.00 for an 8 hour rental