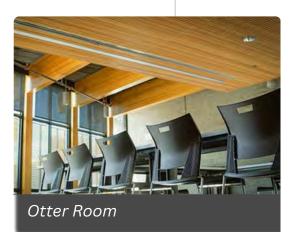

#### Otter Room

Host an amazing event in the Otter Room! The Otter Room located just inside the Edventure Lodge has an amazing view of the Otter Exhibit! This room can accommodate up to 60 guests when set up with tables or 104 guests when set up in theatre style.

**Rental Fee:** \$92.00 per hour (minimum 3 hour rental) or \$648.00 for an 8 hour rental