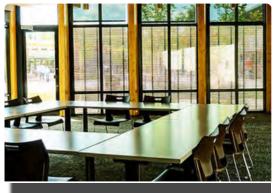

#### Otter Room

Host an amazing event in the Otter Room! The Otter Room located just inside the Edventure Lodge has an amazing view of the Otter Exhibit! This room can accommodate up to 60 guests when set up with tables or 104 guests when set up in theatre style.

**Rental Fee:** \$92.00 per hour (minimum 3 hour rental) or \$648.00 for an 8 hour rental