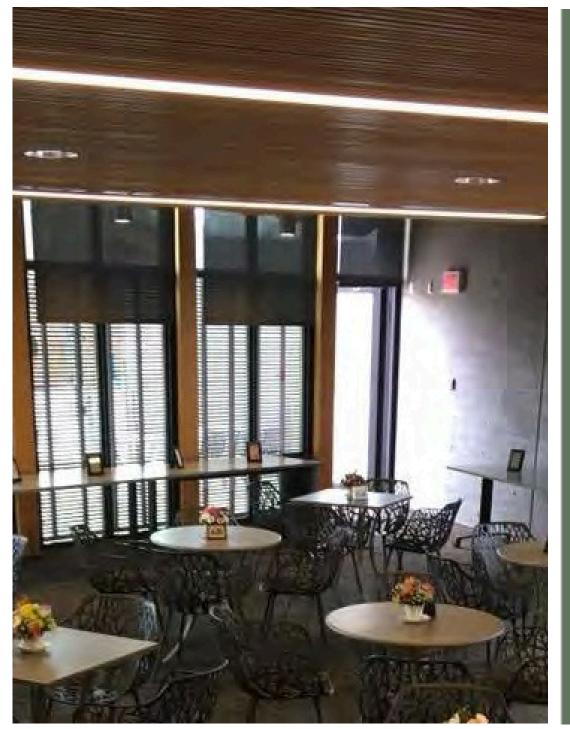

#### Otter Room

Host an amazing event in the Otter Room! The Otter Room located just inside the Edventure Lodge has an amazing view of the Otter Exhibit! This room can accommodate up to 60 guests when set up with tables or 104 guests when set up in theatre style.

## **Facility Photos**

Edventure Lodge

Otter Room

Edmonton Valley Zoo Plaza

Otter Room

Edmonton Valley Zoo Plaza

Otter Room

Edmonton Valley Zoo Front Entrance