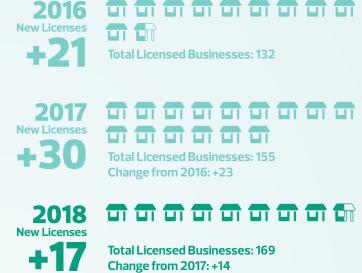

### NUMBER OF BUSINESSES WITHIN A BIA IS STABLE OR GROWING

NUMBER OF LICENCED BUSINESSES YEAR OVER YEAR

Decrease in New Licenses\*
Increase in Total Licenses\*

= 2 New Business Licences