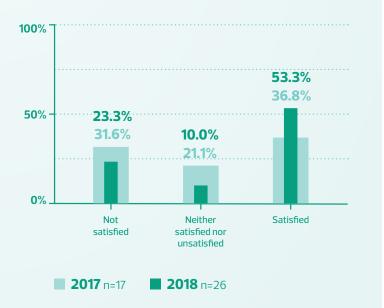

# BUSINESSES REPORT THEY ARE SATISFIED WITH THE MIX OF EXISTING BUSINESSES IN THE AREA

Increase in respondents who indicated satisfaction\*