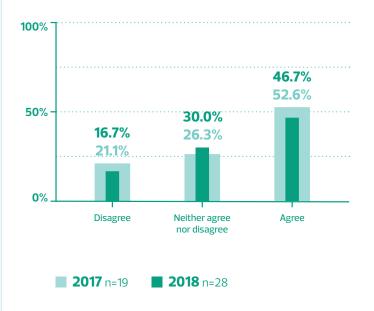

crease in respondents who indicated satisfaction\*



#### **BIA PROPERTY IS DESIRABLE**

AVERAGE COMMERCIAL ASSESSMENT VALUE, BY ASSET TYPE



### PATRONS REPORT THE AREA IS A DESTINATION LOCATION



Increase in respondents who stated Yes\*

#### PROPERTY IS BEING IMPROVED

NUMBER AND VALUE OF BUILDING PERMITS

| 19, with a total construction value of \$2.8M   |  |
|-------------------------------------------------|--|
| 16, with a total construction value of \$1.2M   |  |
| 2 11, with a total construction value of \$1.5M |  |

= 1 building permit

The number of building permits has decreased, while the total construction value has increased.\*

### PATRONS REPORT THE AREA IS SAFE



Increase in respondents who agreed\*

#### \* Data for 2017–2018

### BUSINESSES REPORT THE AREA IS SAFE



Decrease in respondents who agreed\*