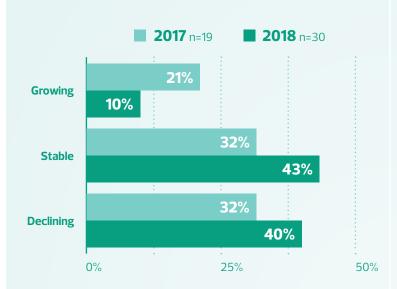

### INDIVIDUAL BUSINESSES ARE THRIVING

BUSINESSES REPORT THEY ARE STABLE, GROWING OR IN DECLINE

Decrease in respondents who reported growing success\*