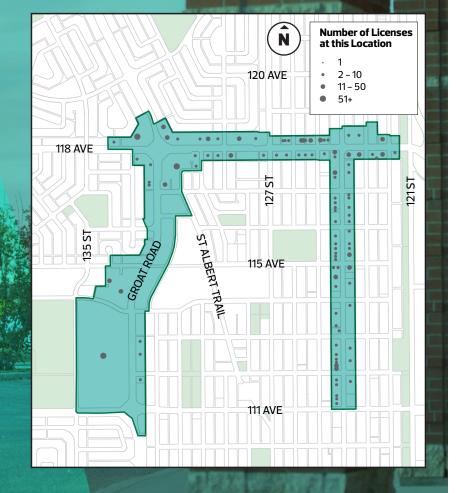

### NUMBER OF BUSINESSES WITHIN A BIA IS STABLE OR GROWING

NUMBER OF LICENCED BUSINESSES YEAR OVER YEAR

Decrease in New Licenses\*
Increase in Total Licenses\*

= 2 New Business Licences