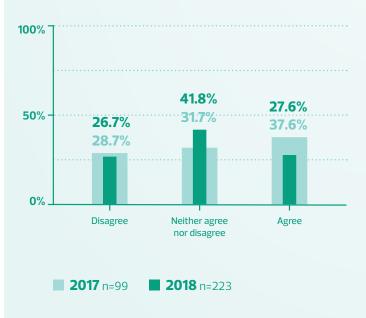

### PATRONS REPORT THE BIA IS AESTHETICALLY PLEASING

Decrease in respondents who agree\*