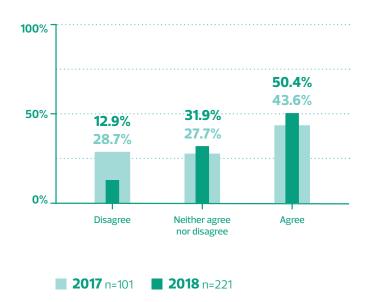

iness Licences

# BUSINESSES REPORT THEY ARE SATISFIED WITH THE MIX OF EXISTING BUSINESSES IN THE AREA



Increase in respondents who indicated satisfaction\*



#### **BIA PROPERTY IS DESIRABLE**

AVERAGE COMMERCIAL ASSESSMENT VALUE, BY ASSET TYPE



### PATRONS REPORT THE AREA IS A DESTINATION LOCATION



Increase in respondents who stated Yes\*

#### PROPERTY IS BEING IMPROVED

NUMBER AND VALUE OF BUILDING PERMITS

| 19, with a total construction value of \$2.8M   |  |
|-------------------------------------------------|--|
| 16, with a total construction value of \$1.2M   |  |
| 2 11, with a total construction value of \$1.5M |  |

= 1 building permit

The number of building permits has decreased, while the total construction value has increased.\*

### PATRONS REPORT THE AREA IS SAFE



Increase in respondents who agreed\*

#### \* Data for 2017–2018

### BUSINESSES REPORT THE AREA IS SAFE



Decrease in respondents who agreed\*