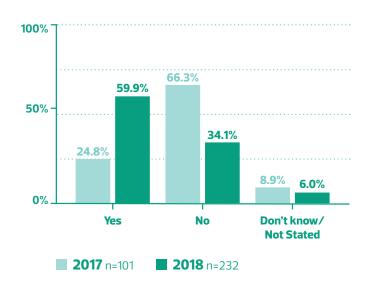

### PATRONS REPORT THE AREA IS A DESTINATION LOCATION

Increase in respondents who stated Yes\*