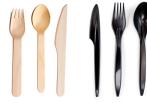

# Cutlery

• Use reusables for food to be consumed on-site

• Single-use cutlery is acceptable, but its use

should be limited (wood,

bamboo, plastics other than

polystyrene or polyethylene)

Single-use wooden cutlery can be composted by the City.

If you choose cutlery labelled as compostable, check with your waste collection company to ensure they can be properly processed.