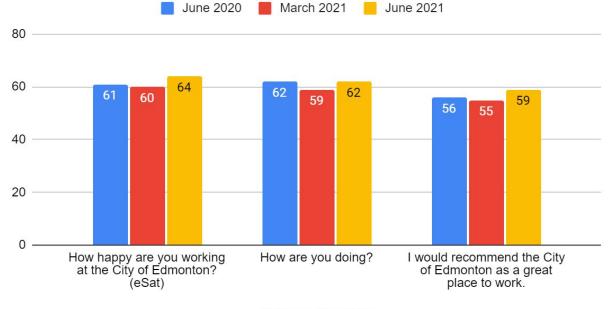

# **Scores by Question**

|                                                                         | Jun '20 | Jun '21 | vs. Mar '21 |
|-------------------------------------------------------------------------|---------|---------|-------------|
| How happy are you working at the City of Edmonton?                      | 61      | 64 🛊    | 60          |
| How are you doing?                                                      | 62      | 62 🛊    | 59          |
| I would recommend the City of Edmonton as a great place to work.        | 56      | 59 🛊    | 55          |
| My direct supervisor provides me with clear expectations about my work. | 67      | 68 🕈    | NA          |
| I receive feedback on how I can improve from my direct supervisor.      | 58      | 61      | NA          |
| My direct supervisor acknowledges my contributions at work.             | 65      | 70 🕈    | NA          |

**Edmonton** 

I feel safe and secure and am supported to achieve wellness

How happy are you working at the City of Edmonton? (eSat)

I would recommend the City of Edmonton as a great place to work.

How are you doing?