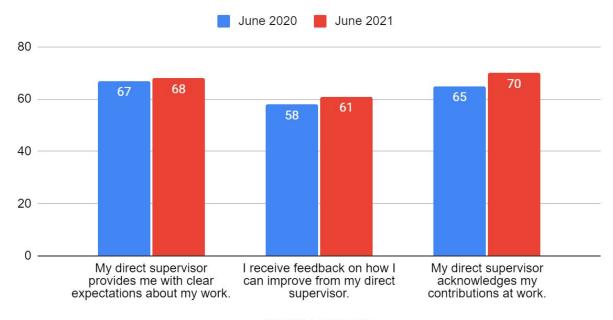

# **Scores by Question**

|                                                                         | Jun '20 | Jun '21 | vs. Mar '21 |
|-------------------------------------------------------------------------|---------|---------|-------------|
| How happy are you working at the City of Edmonton?                      | 61      | 64 🛊    | 60          |
| How are you doing?                                                      | 62      | 62 🛊    | 59          |
| I would recommend the City of Edmonton as a great place to work.        | 56      | 59 🛊    | 55          |
| My direct supervisor provides me with clear expectations about my work. | 67      | 68 🕈    | NA          |
| I receive feedback on how I can improve from my direct supervisor.      | 58      | 61      | NA          |
| My direct supervisor acknowledges my contributions at work.             | 65      | 70 🕈    | NA          |

#### June 2020 vs. June 2021

I observe leaders listening, communicating transparently, and inspiring

My direct supervisor provides me with clear expectations about my work.

I receive feedback on how I can improve from my direct supervisor.

My direct supervisor acknowledges my contributions at work.

Trust in Leadership