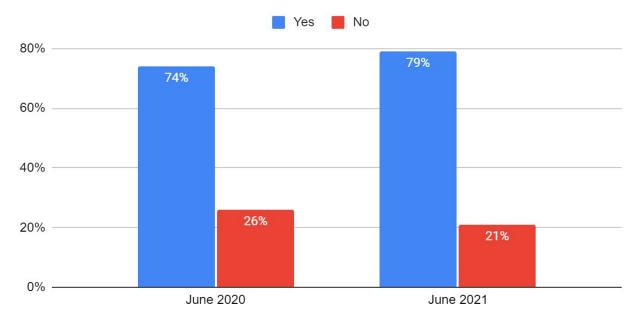

#### Response to "Yes"

|                                                                  | Jun '20 | Jun '21 | Change       |
|------------------------------------------------------------------|---------|---------|--------------|
| I have regular check-in conversations with my direct supervisor. | 74%     | 79%     | +5% <b>↑</b> |

#### Response to "No"

|                                                                  | Jun '20 | Jun '21 | Change |
|------------------------------------------------------------------|---------|---------|--------|
| I have regular check-in conversations with my direct supervisor. | 26%     | 21%     | -5% 🖡  |