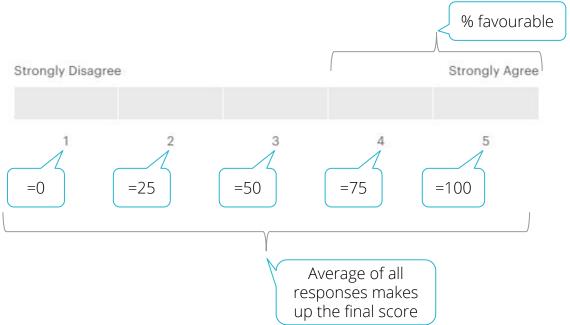

### **Glint Scoring**

Glint recommends using the average score rather than the % favourable score, as % favourable does not take into account the full distribution of the response scale.

**Edmonton** 