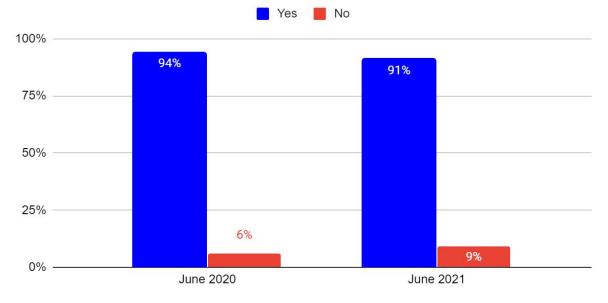

#### Response to "Yes"

|                                                                  | Jun '20 | Jun '21 | Change |
|------------------------------------------------------------------|---------|---------|--------|
| I have regular check-in conversations with my direct supervisor. | 94%     | 91%     | -3% 🖡  |

#### **Response to "No"**

|                                                                  | Jun '20 | Jun '21 | Change |
|------------------------------------------------------------------|---------|---------|--------|
| I have regular check-in conversations with my direct supervisor. | 6%      | 9%      | +3% 🕇  |