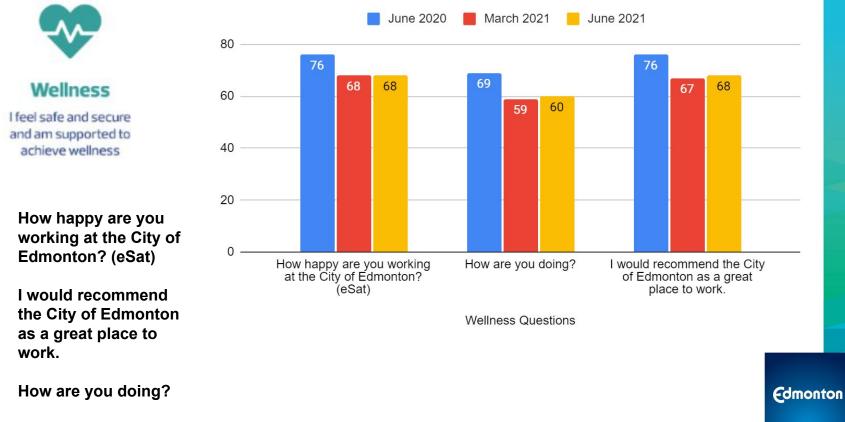

# **Scores by Question**

|                                                                         | Jun '20 | Jun '21 | vs. Mar '21 |
|-------------------------------------------------------------------------|---------|---------|-------------|
| How happy are you working at the City of Edmonton?                      | 76      | 68      | 68          |
| How are you doing?                                                      | 69      | 60 🕇    | 59          |
| I would recommend the City of Edmonton as a great place to work.        | 76      | 68 🕇    | 67          |
| My direct supervisor provides me with clear expectations about my work. | 80      | 76 🖡    | NA          |
| I receive feedback on how I can improve from my direct supervisor.      | 76      | 74 🖡    | NA          |
| My direct supervisor acknowledges my contributions at work.             | 81      | 77 🖡    | NA          |