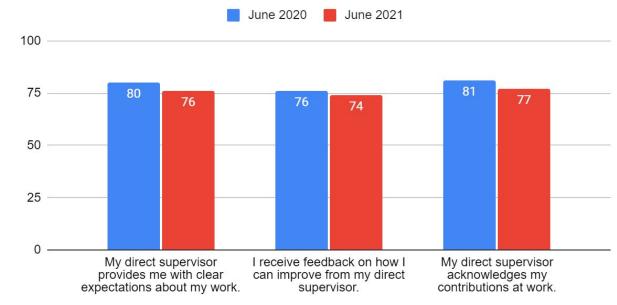

# **Scores by Question**

|                                                                         | Jun '20 | Jun '21 | vs. Mar '21 |
|-------------------------------------------------------------------------|---------|---------|-------------|
| How happy are you working at the City of Edmonton?                      | 76      | 68      | 68          |
| How are you doing?                                                      | 69      | 60 🕇    | 59          |
| I would recommend the City of Edmonton as a great place to work.        | 76      | 68 🕇    | 67          |
| My direct supervisor provides me with clear expectations about my work. | 80      | 76 🖡    | NA          |
| I receive feedback on how I can improve from my direct supervisor.      | 76      | 74 🖡    | NA          |
| My direct supervisor acknowledges my contributions at work.             | 81      | 77 🖡    | NA          |