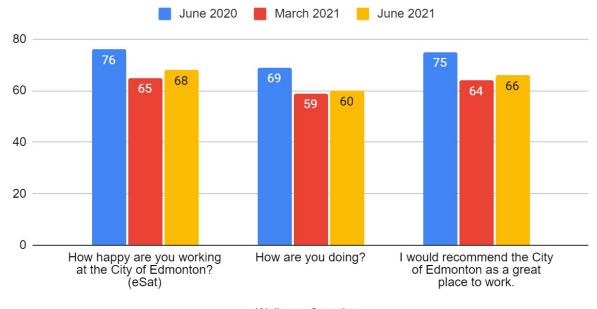

# **Scores by Question**

|                                                                         | Jun '20 | Jun '21 | vs. Mar '21 |
|-------------------------------------------------------------------------|---------|---------|-------------|
| How happy are you working at the City of Edmonton?                      | 76      | 68 🕈    | 65          |
| How are you doing?                                                      | 69      | 60 🕈    | 59          |
| I would recommend the City of Edmonton as a great place to work.        | 75      | 66 🛊    | 64          |
| My direct supervisor provides me with clear expectations about my work. | 79      | 76 🖡    | NA          |
| I receive feedback on how I can improve from my direct supervisor.      | 74      | 73 🖡    | NA          |
| My direct supervisor acknowledges my contributions at work.             | 79      | 77 🖡    | NA          |

**Edmonton** 

I feel safe and secure and am supported to achieve wellness

How happy are you working at the City of Edmonton? (eSat)

I would recommend the City of Edmonton as a great place to work.

How are you doing?

#### Wellness Scores

Wellness Questions