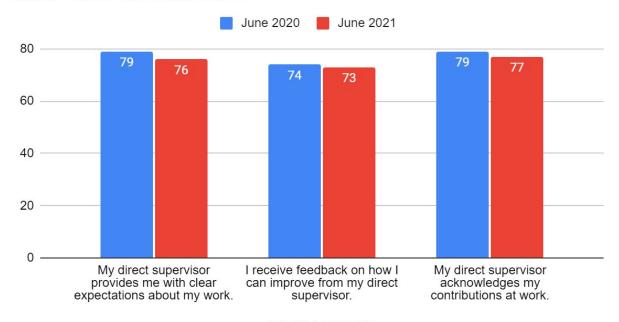

# **Scores by Question**

|                                                                         | Jun '20 | Jun '21 | vs. Mar '21 |
|-------------------------------------------------------------------------|---------|---------|-------------|
| How happy are you working at the City of Edmonton?                      | 76      | 68 🕈    | 65          |
| How are you doing?                                                      | 69      | 60 🕈    | 59          |
| I would recommend the City of Edmonton as a great place to work.        | 75      | 66 🛊    | 64          |
| My direct supervisor provides me with clear expectations about my work. | 79      | 76 🖡    | NA          |
| I receive feedback on how I can improve from my direct supervisor.      | 74      | 73 🖡    | NA          |
| My direct supervisor acknowledges my contributions at work.             | 79      | 77 🖡    | NA          |

# Trust in Leadership

I observe leaders listening, communicating transparently, and inspiring

My direct supervisor provides me with clear expectations about my work.

I receive feedback on how I can improve from my direct supervisor.

My direct supervisor acknowledges my contributions at work.

### June 2020 vs. June 2021

Trust in Leadership