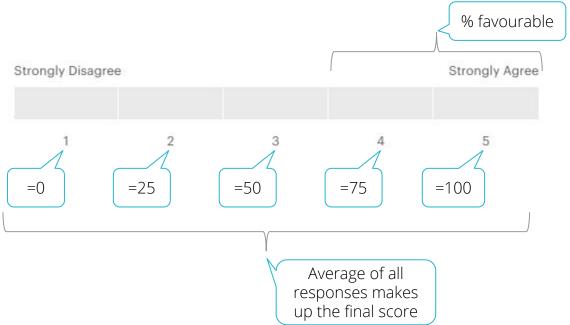

### **Glint Scoring**

Glint recommends using the average score rather than the % favourable score, as % favourable does not take into account the full distribution of the response scale.

**Edmonton** 

# **Scores by Question**

|                                                                         | Jun '20 | Jun '21 | vs. Mar '21 |
|-------------------------------------------------------------------------|---------|---------|-------------|
| How happy are you working at the City of Edmonton?                      | 76      | 68 🕈    | 65          |
| How are you doing?                                                      | 69      | 60 🕈    | 59          |
| I would recommend the City of Edmonton as a great place to work.        | 75      | 66 🛊    | 64          |
| My direct supervisor provides me with clear expectations about my work. | 79      | 76 🖡    | NA          |
| I receive feedback on how I can improve from my direct supervisor.      | 74      | 73 🖡    | NA          |
| My direct supervisor acknowledges my contributions at work.             | 79      | 77 🖡    | NA          |