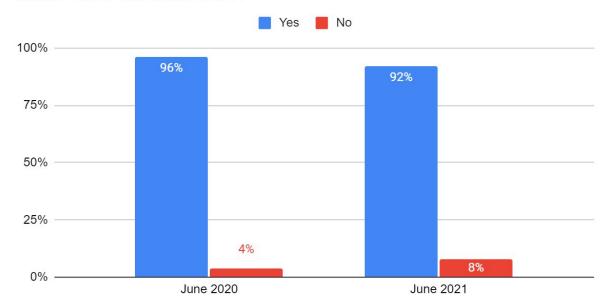

### Response to "Yes" and "No" Questions

### Response to "Yes"

|                                                                  | Jun '20 | Jun '21 | Change |
|------------------------------------------------------------------|---------|---------|--------|
| I have regular check-in conversations with my direct supervisor. | 96%     | 92%     | -4% 👢  |

### Response to "No"

| •                                                                | Jun '20 | Jun '21 | Change |
|------------------------------------------------------------------|---------|---------|--------|
| I have regular check-in conversations with my direct supervisor. | 4%      | 8%      | +4% 🕇  |