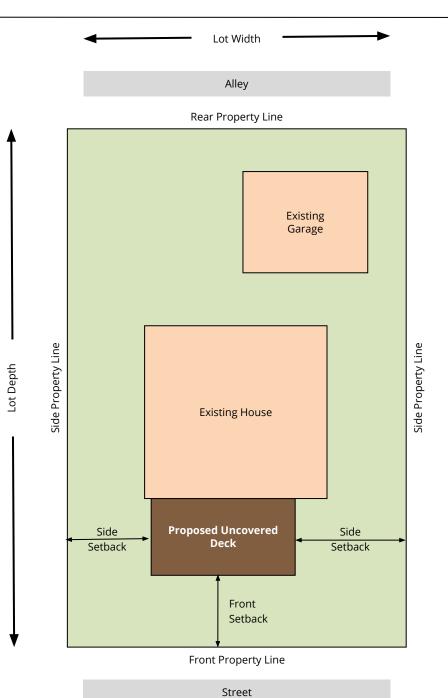

| Setback Requirements Setback: distance between structure and property line |                                                                                                                                                                                   |                                        |  |  |  |
|----------------------------------------------------------------------------|-----------------------------------------------------------------------------------------------------------------------------------------------------------------------------------|----------------------------------------|--|--|--|
|                                                                            | Mature Neighbourhood Overlay<br>RF1, RF2, RF3, RF4, RPL Zones                                                                                                                     | No Overlay<br>RF1, RF2, RF3, RF4 Zones |  |  |  |
| Front Setback Minimum                                                      | Minimum of 3.0 metres (10 feet) and maximum<br>of 20% of the site depth or 1.5 metres (5 feet)<br>less than the average front setback of the<br>abbuting lots, whichever is less. | 2.5 metres (8.5 feet)                  |  |  |  |
| Side Setback Minimum                                                       | 0.6 metres (24 inches)                                                                                                                                                            | 0.6 metres (24 inches)                 |  |  |  |