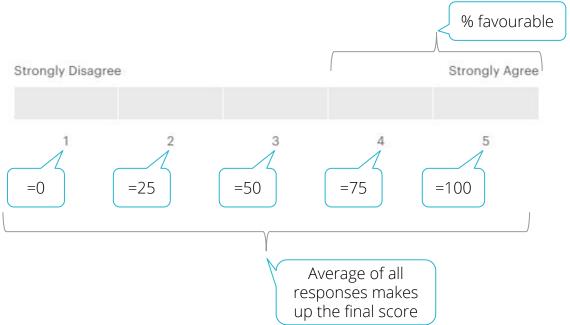

## **Glint Scoring**

Glint recommends using the average score rather than the % favourable score, as % favourable does not take into account the full distribution of the response scale.

**Edmonton** 