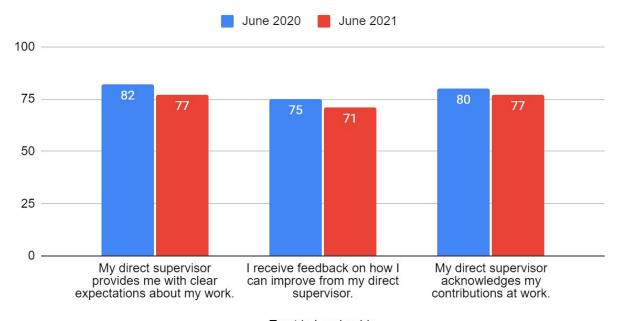

# **Scores by Question**

|                                                                         | Jun '20 | Jun '21 | vs. Mar '21 |
|-------------------------------------------------------------------------|---------|---------|-------------|
| How happy are you working at the City of Edmonton?                      | 80      | 71 🕈    | 69          |
| How are you doing?                                                      | 74      | 67 👢    | 68          |
| I would recommend the City of Edmonton as a great place to work.        | 78      | 70 🛊    | 69          |
| My direct supervisor provides me with clear expectations about my work. | 82      | 77 🖡    | NA          |
| I receive feedback on how I can improve from my direct supervisor.      | 75      | 71 🖡    | NA          |
| My direct supervisor acknowledges my contributions at work.             | 80      | 77 🖡    | NA          |