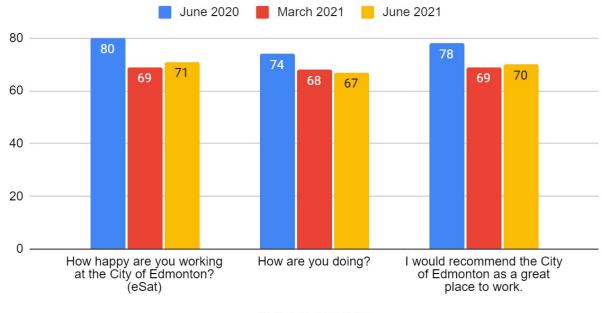

# **Scores by Question**

|                                                                         | Jun '20 | Jun '21 | vs. Mar '21 |
|-------------------------------------------------------------------------|---------|---------|-------------|
| How happy are you working at the City of Edmonton?                      | 80      | 71 🕈    | 69          |
| How are you doing?                                                      | 74      | 67 👢    | 68          |
| I would recommend the City of Edmonton as a great place to work.        | 78      | 70 🛊    | 69          |
| My direct supervisor provides me with clear expectations about my work. | 82      | 77 🖡    | NA          |
| I receive feedback on how I can improve from my direct supervisor.      | 75      | 71 🖡    | NA          |
| My direct supervisor acknowledges my contributions at work.             | 80      | 77 🖡    | NA          |