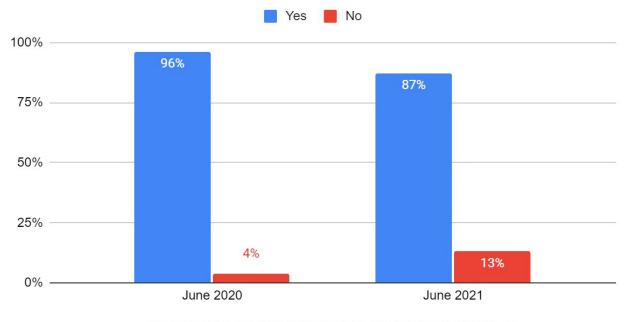

# Response to "Yes" and "No" Questions

| Res | ponse | to " | Yes" |
|-----|-------|------|------|
|     |       |      |      |

|                                                                  | Jun '20 | Jun '21 | Change |
|------------------------------------------------------------------|---------|---------|--------|
| I have regular check-in conversations with my direct supervisor. | 96%     | 87%     | -9% 🖡  |

## Response to "No"

|                                                                  | Jun '20 | Jun '21 | Change |  |
|------------------------------------------------------------------|---------|---------|--------|--|
| I have regular check-in conversations with my direct supervisor. | 4%      | 13%     | +9% 🛊  |  |