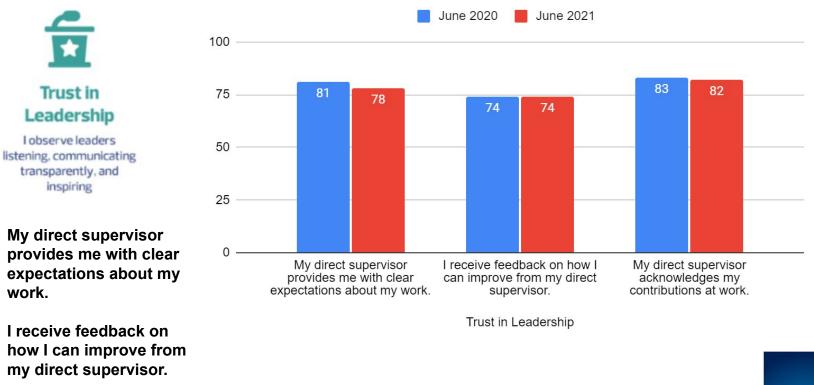

# **Scores by Question**

|                                                                         | Jun '20 | Jun '21 | vs. Mar '21 |
|-------------------------------------------------------------------------|---------|---------|-------------|
| How happy are you working at the City of Edmonton?                      | 79      | 74      | 74          |
| How are you doing?                                                      | 69      | 65      | 65          |
| I would recommend the City of Edmonton as a great place to work.        | 79      | 75 🕇    | 74          |
| My direct supervisor provides me with clear expectations about my work. | 81      | 78 🖡    | NA          |
| l receive feedback on how I can improve from my direct supervisor.      | 74      | 74      | NA          |
| My direct supervisor acknowledges my contributions at work.             | 83      | 82 🖡    | NA          |