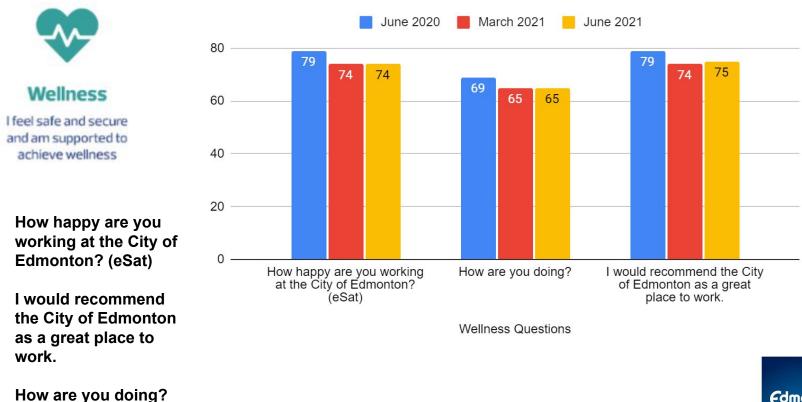

# **Scores by Question**

|                                                                         | Jun '20 | Jun '21 | vs. Mar '21 |
|-------------------------------------------------------------------------|---------|---------|-------------|
| How happy are you working at the City of Edmonton?                      | 79      | 74      | 74          |
| How are you doing?                                                      | 69      | 65      | 65          |
| I would recommend the City of Edmonton as a great place to work.        | 79      | 75 🕇    | 74          |
| My direct supervisor provides me with clear expectations about my work. | 81      | 78 🖡    | NA          |
| l receive feedback on how I can improve from my direct supervisor.      | 74      | 74      | NA          |
| My direct supervisor acknowledges my contributions at work.             | 83      | 82 🖡    | NA          |