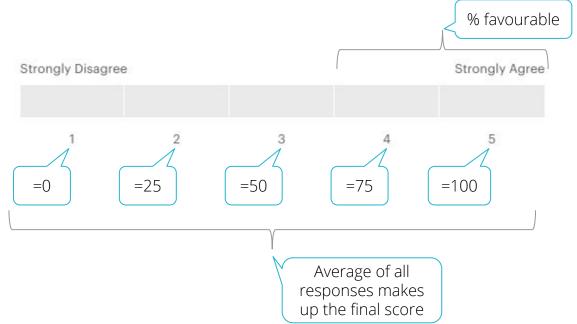

## **Glint Scoring**

Glint recommends using the average score rather than the % favourable score, as % favourable does not take into account the full distribution of the response scale.