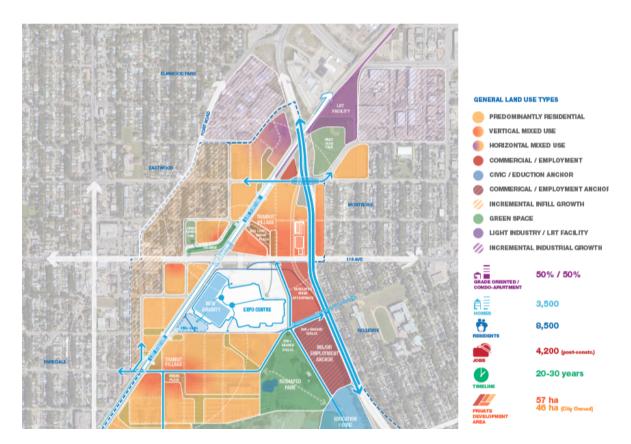

## Exhibition Lands - June 2019 Public Engagement And Survey 2

**Campaign Preview** 

**HTML Source** 

Plain-Text Email

**Details** 

The Survey is Now Live!

Review the Exhibition Lands preferred concept and provide your feedback through this <u>15 minute survey</u>.

## Reminder: Drop-In Engagements Event June 27

The Edmonton Exhibition Lands public drop-in engagement sessions on the preferred concept are only two days away! Join us June 27 for one of two sessions and share your thoughts. Your feedback will help us refine the preferred concept and policy directions that will be incorporated into the Exhibition Lands Planning Framework.

The in-person sessions will be a chance to take a closer look at the concept and draft policies and discuss your feedback with the project team.

We will also have virtual reality goggles onsite for a more immersive view of some of the key features of the concept.