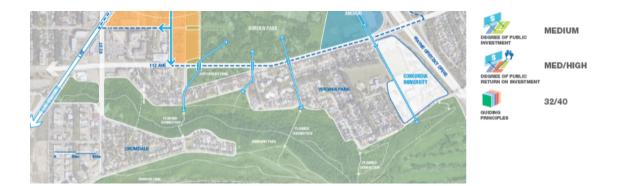

## Exhibition Lands - June 2019 Public Engagement And Survey 2

**Campaign Preview** 

**HTML Source** 

Plain-Text Email

**Details** 

The Survey is Now Live!

Review the Exhibition Lands preferred concept and provide your feedback through this <u>15 minute survey</u>.

## Reminder: Drop-In Engagements Event June 27

The Edmonton Exhibition Lands public drop-in engagement sessions on the preferred concept are only two days away! Join us June 27 for one of two sessions and share your thoughts. Your feedback will help us refine the preferred concept and policy directions that will be incorporated into the Exhibition Lands Planning Framework.

The in-person sessions will be a chance to take a closer look at the concept and draft policies and discuss your feedback with the project team.

We will also have virtual reality goggles onsite for a more immersive view of some of the key features of the concept.