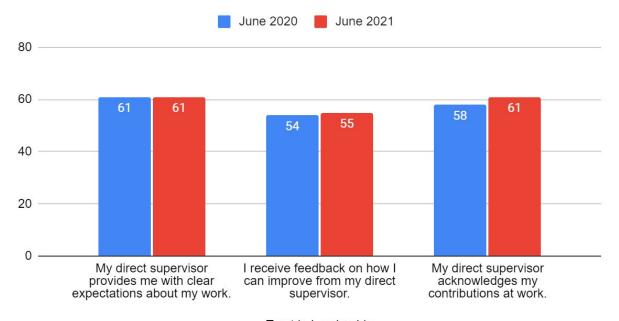

# **Scores by Question**

|                                                                         | Jun '20 | Jun '21 | vs. Mar '21 |
|-------------------------------------------------------------------------|---------|---------|-------------|
| How happy are you working at the City of Edmonton?                      | 76      | 71 🖡    | 72          |
| How are you doing?                                                      | 70      | 68      | 68          |
| I would recommend the City of Edmonton as a great place to work.        | 75      | 70 🖡    | 71          |
| My direct supervisor provides me with clear expectations about my work. | 61      | 61      | NA          |
| I receive feedback on how I can improve from my direct supervisor.      | 54      | 55 🕈    | NA          |
| My direct supervisor acknowledges my contributions at work.             | 58      | 61 🕈    | NA          |

#### June 2020 vs. June 2021

I observe leaders listening, communicating transparently, and inspiring

My direct supervisor provides me with clear expectations about my work.

I receive feedback on how I can improve from my direct supervisor.

My direct supervisor acknowledges my contributions at work.

Trust in Leadership