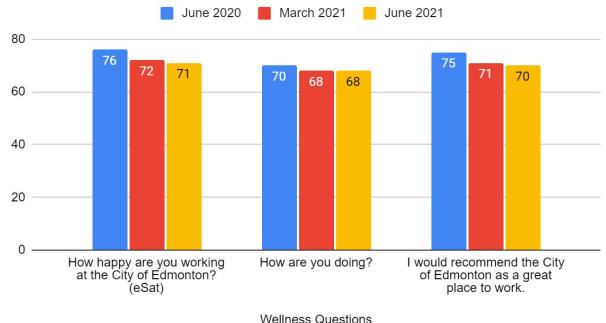

# **Scores by Question**

|                                                                         | Jun '20 | Jun '21 | vs. Mar '21 |
|-------------------------------------------------------------------------|---------|---------|-------------|
| How happy are you working at the City of Edmonton?                      | 76      | 71 🖡    | 72          |
| How are you doing?                                                      | 70      | 68      | 68          |
| I would recommend the City of Edmonton as a great place to work.        | 75      | 70 🖡    | 71          |
| My direct supervisor provides me with clear expectations about my work. | 61      | 61      | NA          |
| I receive feedback on how I can improve from my direct supervisor.      | 54      | 55 🕈    | NA          |
| My direct supervisor acknowledges my contributions at work.             | 58      | 61 🕈    | NA          |