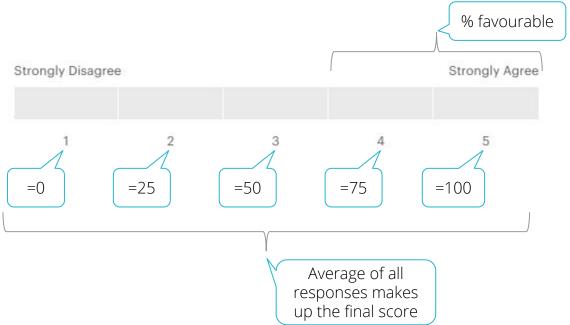

### **Glint Scoring**

Glint recommends using the average score rather than the % favourable score, as % favourable does not take into account the full distribution of the response scale.

**Edmonton** 

# **Scores by Question**

|                                                                         | Jun '20 | Jun '21 | vs. Mar '21 |
|-------------------------------------------------------------------------|---------|---------|-------------|
| How happy are you working at the City of Edmonton?                      | 76      | 71 🖡    | 72          |
| How are you doing?                                                      | 70      | 68      | 68          |
| I would recommend the City of Edmonton as a great place to work.        | 75      | 70 🖡    | 71          |
| My direct supervisor provides me with clear expectations about my work. | 61      | 61      | NA          |
| I receive feedback on how I can improve from my direct supervisor.      | 54      | 55 🕈    | NA          |
| My direct supervisor acknowledges my contributions at work.             | 58      | 61 🕈    | NA          |