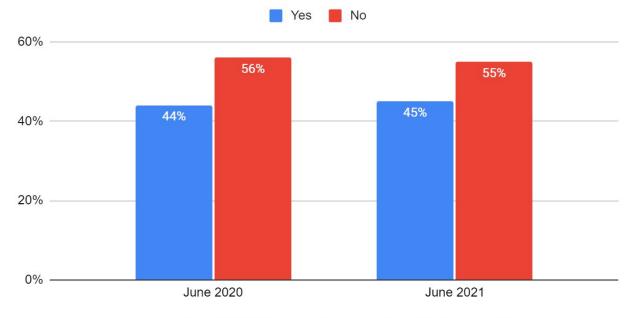

#### Response to "Yes"

| - Tap to the table to t | Jun '20 | Jun '21 | Change      |
|--------------------------------------------------------------------------------------------------------------------------------------------------------------------------------------------------------------------------------------------------------------------------------------------------------------------------------------------------------------------------------------------------------------------------------------------------------------------------------------------------------------------------------------------------------------------------------------------------------------------------------------------------------------------------------------------------------------------------------------------------------------------------------------------------------------------------------------------------------------------------------------------------------------------------------------------------------------------------------------------------------------------------------------------------------------------------------------------------------------------------------------------------------------------------------------------------------------------------------------------------------------------------------------------------------------------------------------------------------------------------------------------------------------------------------------------------------------------------------------------------------------------------------------------------------------------------------------------------------------------------------------------------------------------------------------------------------------------------------------------------------------------------------------------------------------------------------------------------------------------------------------------------------------------------------------------------------------------------------------------------------------------------------------------------------------------------------------------------------------------------------|---------|---------|-------------|
| I have regular check-in conversations with my direct supervisor.                                                                                                                                                                                                                                                                                                                                                                                                                                                                                                                                                                                                                                                                                                                                                                                                                                                                                                                                                                                                                                                                                                                                                                                                                                                                                                                                                                                                                                                                                                                                                                                                                                                                                                                                                                                                                                                                                                                                                                                                                                                               | 44%     | 45%     | +1% <b></b> |

#### Response to "No"

| •                                                                | Jun '20 | Jun '21 | Change |
|------------------------------------------------------------------|---------|---------|--------|
| I have regular check-in conversations with my direct supervisor. | 56%     | 55%     | -1% ↓  |