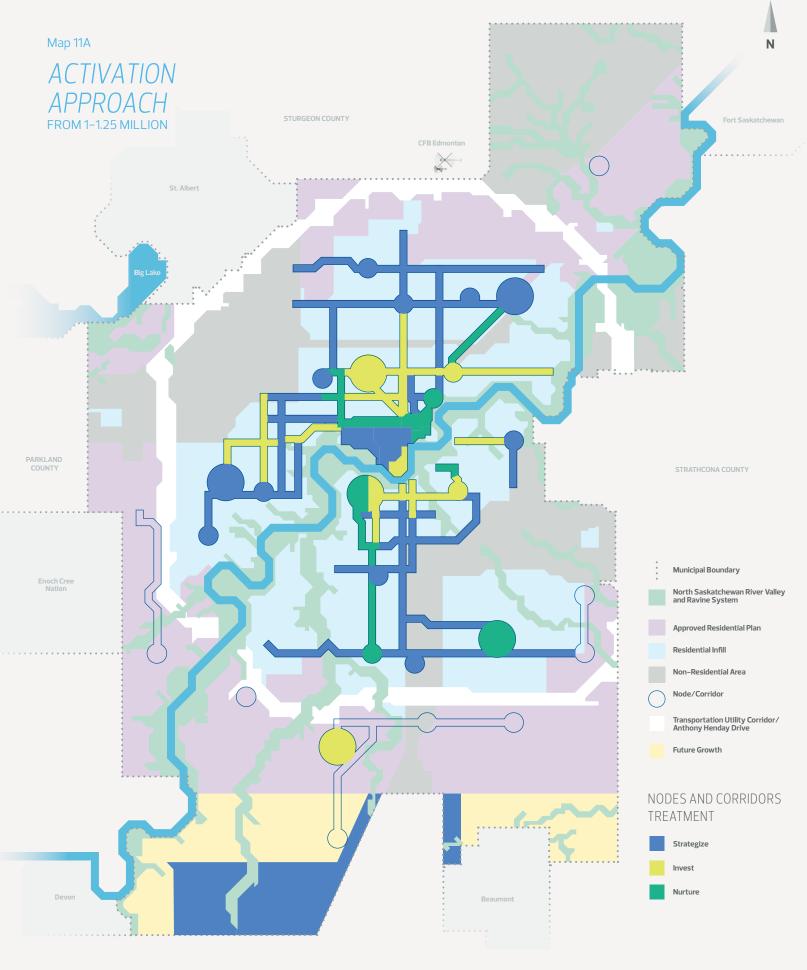

- 17 Map 11A: ACTIVATION APPROACH FROM 1 TO 1.25 MILLION
- 18 Map 11B: ACTIVATION APPROACH FROM 1.25 TO 1.5 MILLION
- 19 Map 11C: ACTIVATION APPROACH FROM 1.5 TO 1.75 MILLION
- 20 Map 11D: ACTIVATION APPROACH FROM 1.75 TO 2 MILLION
- 21 Map 12: DEVELOPMENT INFLUENCES AND CONSTRAINTS
- 22 LIST OF NODES
- 23 LIST OF CORRIDORS