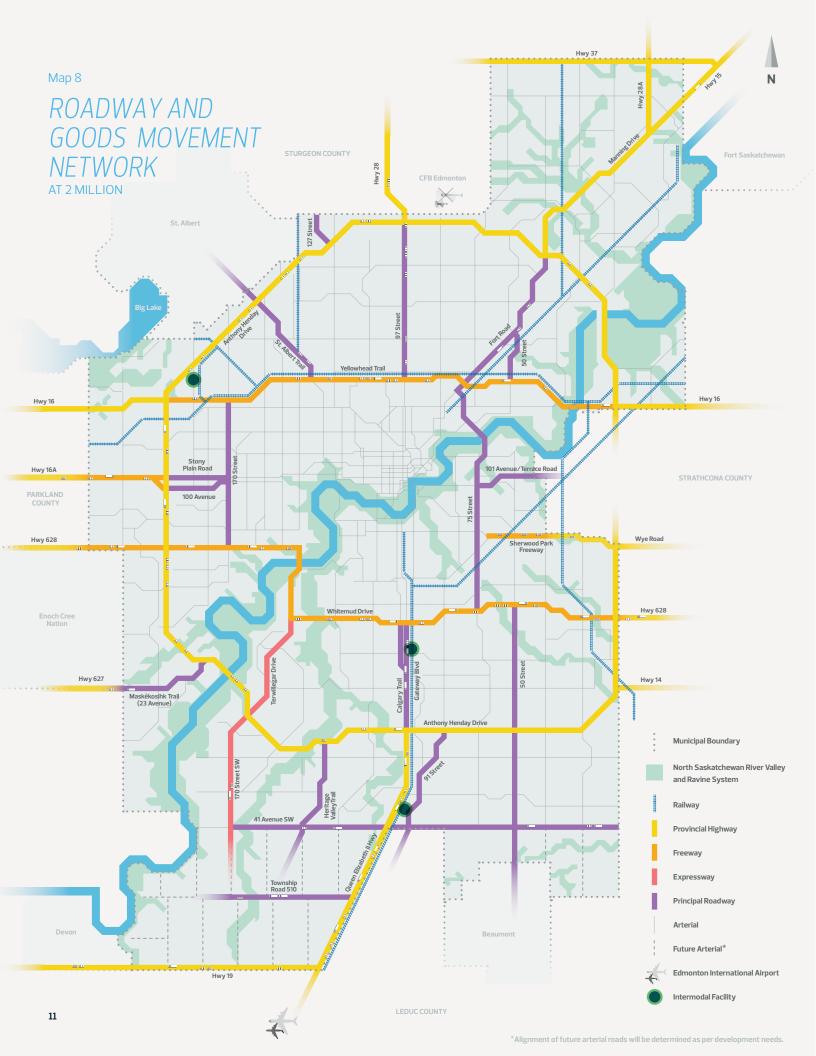

## **TABLE OF CONTENTS**

- **3 REGIONAL CONTEXT**
- 4 Map 1: CITY PLAN CONCEPT
- 5 Map 2: DISTRICT NETWORK
- 6 Map 3: NODES AND CORRIDORS NETWORK
- 7 Map 4: GREEN AND BLUE NETWORK
- 8 Map 5: NON-RESIDENTIAL OPPORTUNITIES NETWORK
- 9 Map 6: ACTIVE TRANSPORTATION NETWORK
- 10 Map 7: MASS TRANSIT NETWORK
- 11 Map 8: ROADWAY AND GOODS MOVEMENT NETWORK
- 12 Map 9: DEVELOPMENT PATTERN AREAS
- 13 Map 10A: ANTICIPATED GROWTH FROM 1 TO 1.25 MILLION
- 14 Map 10B: ANTICIPATED GROWTH FROM 1.25 TO 1.5 MILLION
- 15 Map 10C: ANTICIPATED GROWTH FROM 1.5 TO 1.75 MILLION
- 16 Map 10D: ANTICIPATED GROWTH FROM 1.75 TO 2 MILLION