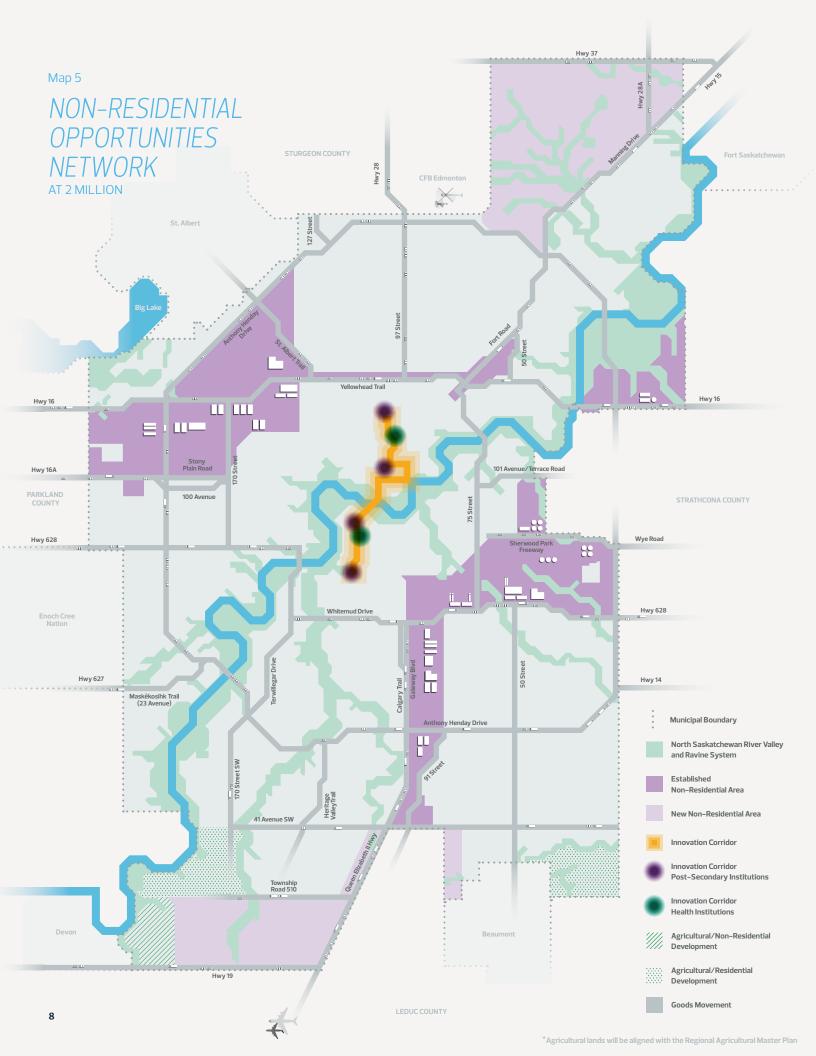

## **TABLE OF CONTENTS**

- **3 REGIONAL CONTEXT**
- 4 Map 1: CITY PLAN CONCEPT
- 5 Map 2: DISTRICT NETWORK
- 6 Map 3: NODES AND CORRIDORS NETWORK
- 7 Map 4: GREEN AND BLUE NETWORK
- 8 Map 5: NON-RESIDENTIAL OPPORTUNITIES NETWORK
- 9 Map 6: ACTIVE TRANSPORTATION NETWORK
- 10 Map 7: MASS TRANSIT NETWORK
- 11 Map 8: ROADWAY AND GOODS MOVEMENT NETWORK
- 12 Map 9: DEVELOPMENT PATTERN AREAS
- 13 Map 10A: ANTICIPATED GROWTH FROM 1 TO 1.25 MILLION
- 14 Map 10B: ANTICIPATED GROWTH FROM 1.25 TO 1.5 MILLION
- 15 Map 10C: ANTICIPATED GROWTH FROM 1.5 TO 1.75 MILLION
- 16 Map 10D: ANTICIPATED GROWTH FROM 1.75 TO 2 MILLION