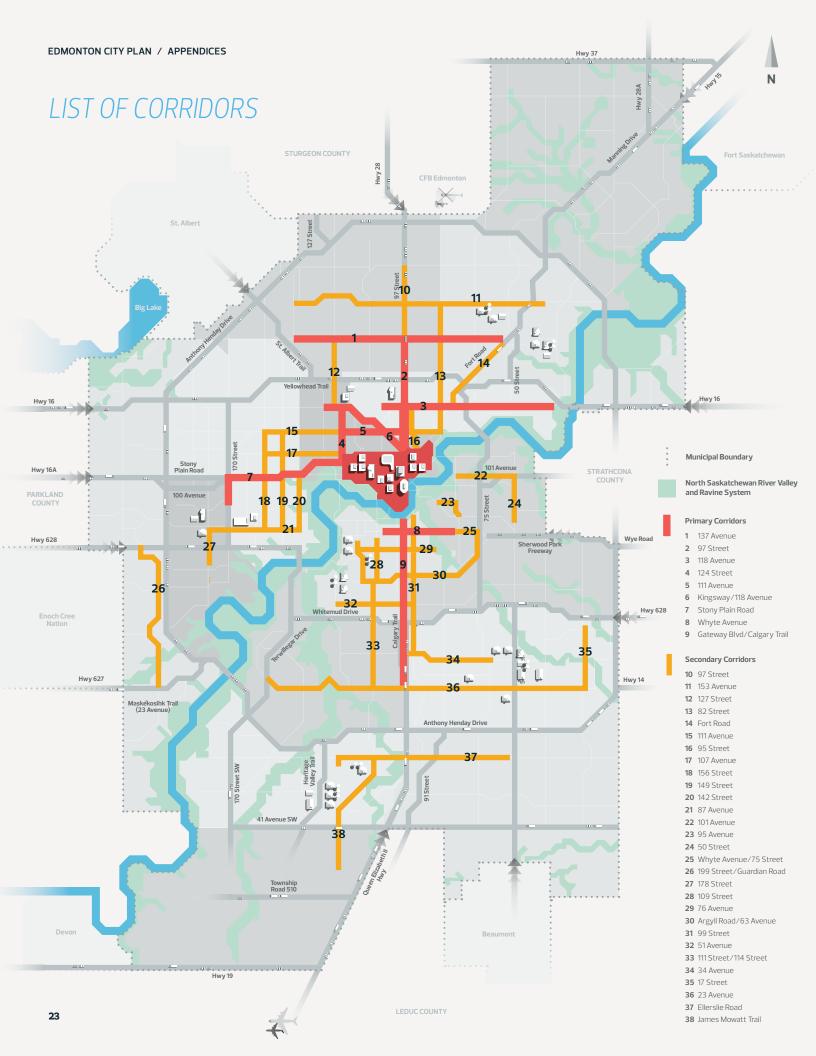

MASS TRANSIT NETWORK
- 11 Map 8: ROADWAY AND GOODS MOVEMENT NETWORK
- 12 Map 9: DEVELOPMENT PATTERN AREAS
- 13 Map 10A: ANTICIPATED GROWTH FROM 1 TO 1.25 MILLION
- 14 Map 10B: ANTICIPATED GROWTH FROM 1.25 TO 1.5 MILLION
- 15 Map 10C: ANTICIPATED GROWTH FROM 1.5 TO 1.75 MILLION
- 16 Map 10D: ANTICIPATED GROWTH FROM 1.75 TO 2 MILLION

- 17 Map 11A: ACTIVATION APPROACH FROM 1 TO 1.25 MILLION
- 18 Map 11B: ACTIVATION APPROACH FROM 1.25 TO 1.5 MILLION
- 19 Map 11C: ACTIVATION APPROACH FROM 1.5 TO 1.75 MILLION
- 20 Map 11D: ACTIVATION APPROACH FROM 1.75 TO 2 MILLION
- 21 Map 12: DEVELOPMENT INFLUENCES AND CONSTRAINTS
- 22 LIST OF NODES
- 23 LIST OF CORRIDORS







5 LEDUC COUNTY

















13 LEDUC COUNT



14 LEDUC COUNT



15 LEDUC COUNTY



16 LEDUC COUNT









20 LEDUC COUNTY