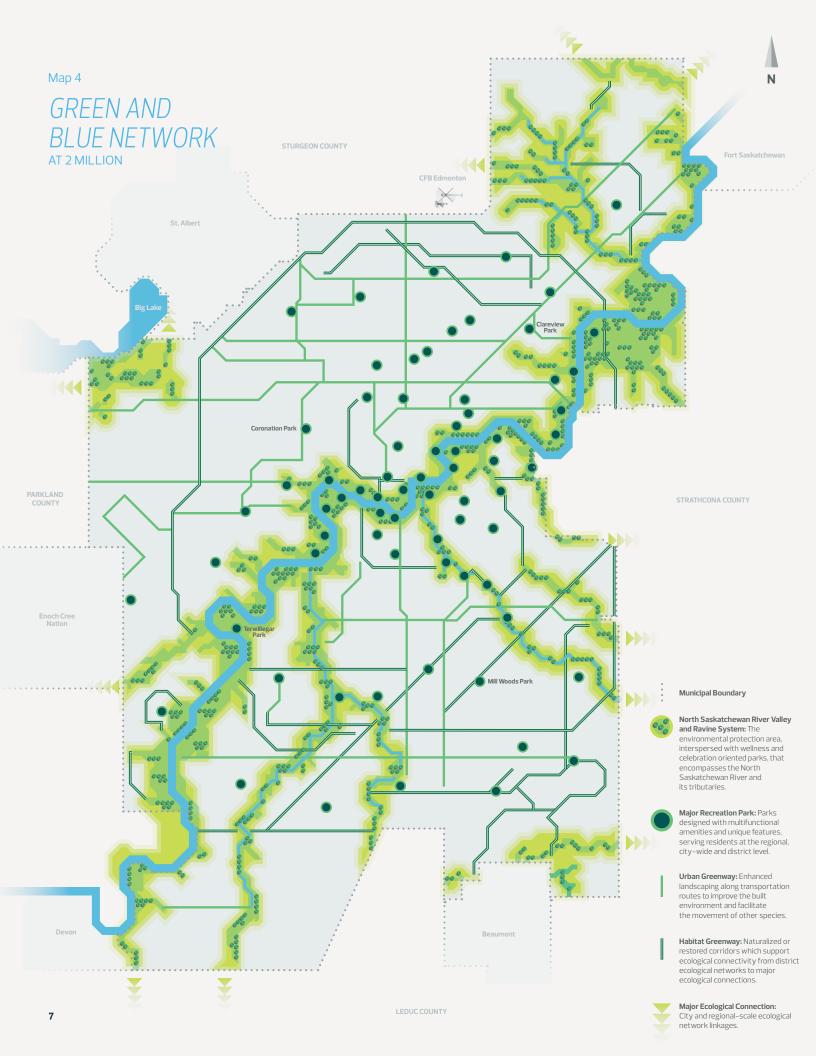

## **TABLE OF CONTENTS**

- **3 REGIONAL CONTEXT**
- 4 Map 1: CITY PLAN CONCEPT
- 5 Map 2: DISTRICT NETWORK
- 6 Map 3: NODES AND CORRIDORS NETWORK
- 7 Map 4: GREEN AND BLUE NETWORK
- 8 Map 5: NON-RESIDENTIAL OPPORTUNITIES NETWORK
- 9 Map 6: ACTIVE TRANSPORTATION NETWORK
- 10 Map 7: MASS TRANSIT NETWORK
- 11 Map 8: ROADWAY AND GOODS MOVEMENT NETWORK
- 12 Map 9: DEVELOPMENT PATTERN AREAS
- 13 Map 10A: ANTICIPATED GROWTH FROM 1 TO 1.25 MILLION
- 14 Map 10B: ANTICIPATED GROWTH FROM 1.25 TO 1.5 MILLION
- 15 Map 10C: ANTICIPATED GROWTH FROM 1.5 TO 1.75 MILLION
- 16 Map 10D: ANTICIPATED GROWTH FROM 1.75 TO 2 MILLION