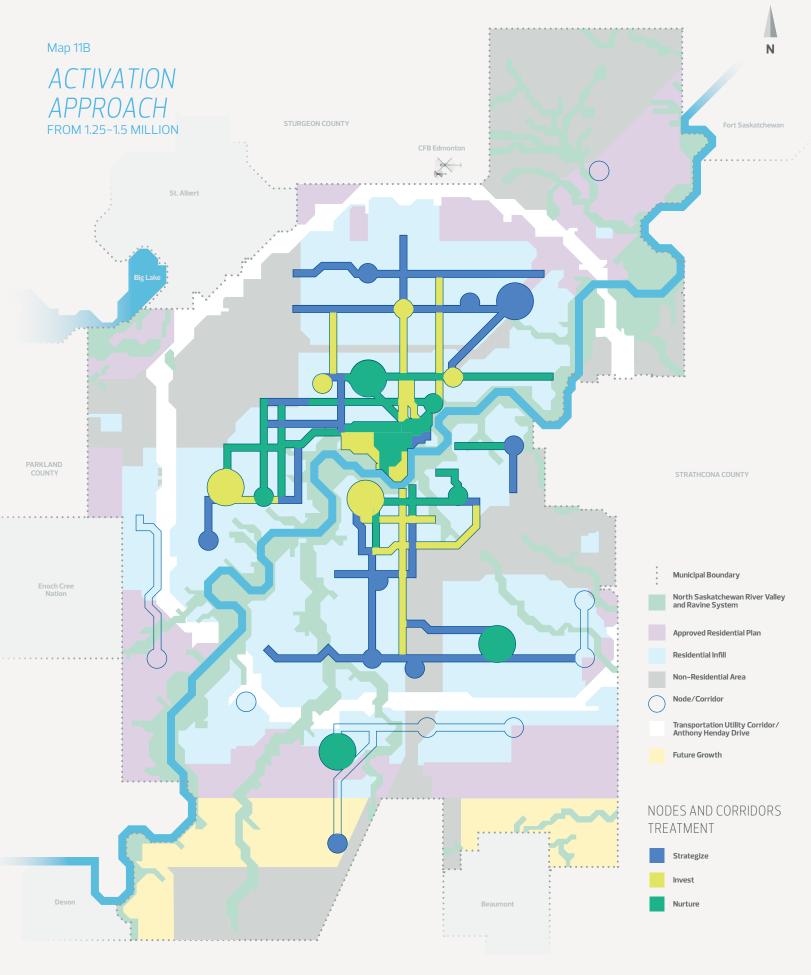

- 17 Map 11A: ACTIVATION APPROACH FROM 1 TO 1.25 MILLION
- 18 Map 11B: ACTIVATION APPROACH FROM 1.25 TO 1.5 MILLION
- 19 Map 11C: ACTIVATION APPROACH FROM 1.5 TO 1.75 MILLION
- 20 Map 11D: ACTIVATION APPROACH FROM 1.75 TO 2 MILLION
- 21 Map 12: DEVELOPMENT INFLUENCES AND CONSTRAINTS
- 22 LIST OF NODES
- 23 LIST OF CORRIDORS