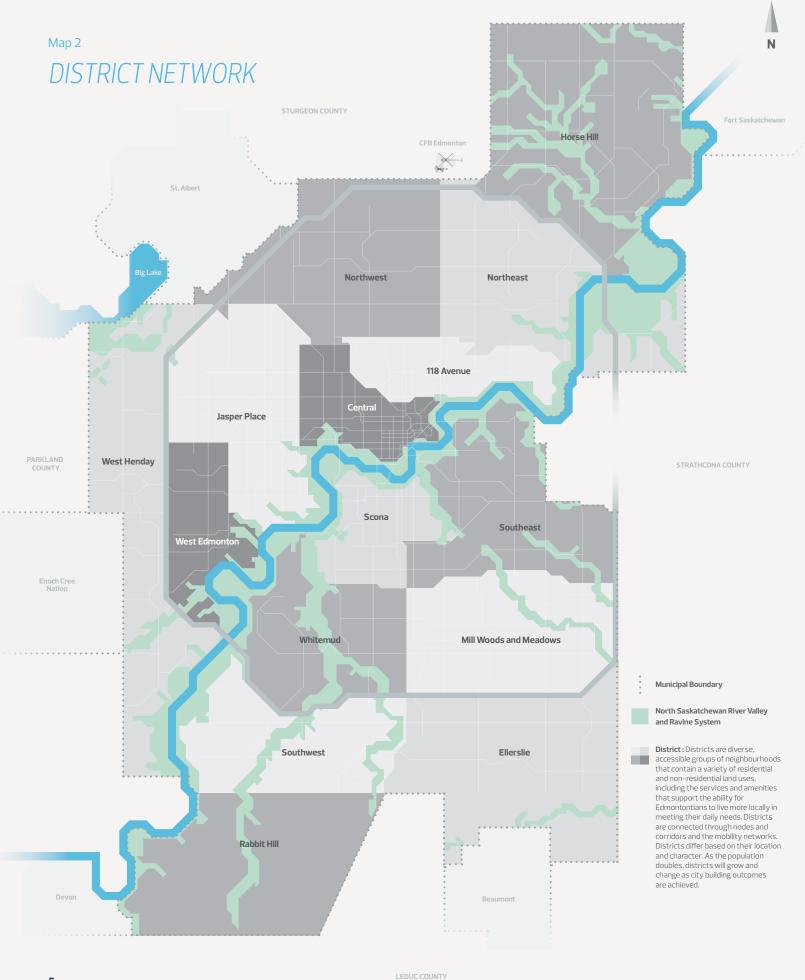

## **TABLE OF CONTENTS**

- **3 REGIONAL CONTEXT**
- 4 Map 1: CITY PLAN CONCEPT
- 5 Map 2: DISTRICT NETWORK
- 6 Map 3: NODES AND CORRIDORS NETWORK
- 7 Map 4: GREEN AND BLUE NETWORK
- 8 Map 5: NON-RESIDENTIAL OPPORTUNITIES NETWORK
- 9 Map 6: ACTIVE TRANSPORTATION NETWORK
- 10 Map 7: MASS TRANSIT NETWORK
- 11 Map 8: ROADWAY AND GOODS MOVEMENT NETWORK
- 12 Map 9: DEVELOPMENT PATTERN AREAS
- 13 Map 10A: ANTICIPATED GROWTH FROM 1 TO 1.25 MILLION
- 14 Map 10B: ANTICIPATED GROWTH FROM 1.25 TO 1.5 MILLION
- 15 Map 10C: ANTICIPATED GROWTH FROM 1.5 TO 1.75 MILLION
- 16 Map 10D: ANTICIPATED GROWTH FROM 1.75 TO 2 MILLION