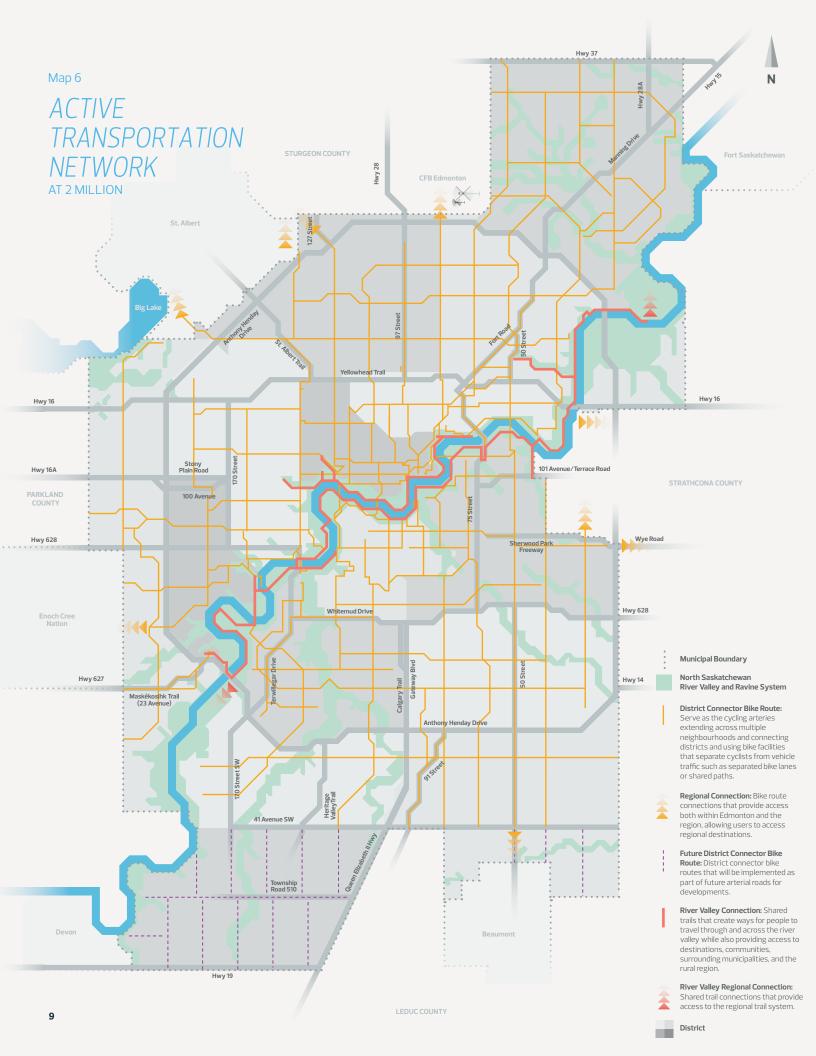

## **TABLE OF CONTENTS**

- **3 REGIONAL CONTEXT**
- 4 Map 1: CITY PLAN CONCEPT
- 5 Map 2: DISTRICT NETWORK
- 6 Map 3: NODES AND CORRIDORS NETWORK
- 7 Map 4: GREEN AND BLUE NETWORK
- 8 Map 5: NON-RESIDENTIAL OPPORTUNITIES NETWORK
- 9 Map 6: ACTIVE TRANSPORTATION NETWORK
- 10 Map 7: MASS TRANSIT NETWORK
- 11 Map 8: ROADWAY AND GOODS MOVEMENT NETWORK
- 12 Map 9: DEVELOPMENT PATTERN AREAS
- 13 Map 10A: ANTICIPATED GROWTH FROM 1 TO 1.25 MILLION
- 14 Map 10B: ANTICIPATED GROWTH FROM 1.25 TO 1.5 MILLION
- 15 Map 10C: ANTICIPATED GROWTH FROM 1.5 TO 1.75 MILLION
- 16 Map 10D: ANTICIPATED GROWTH FROM 1.75 TO 2 MILLION