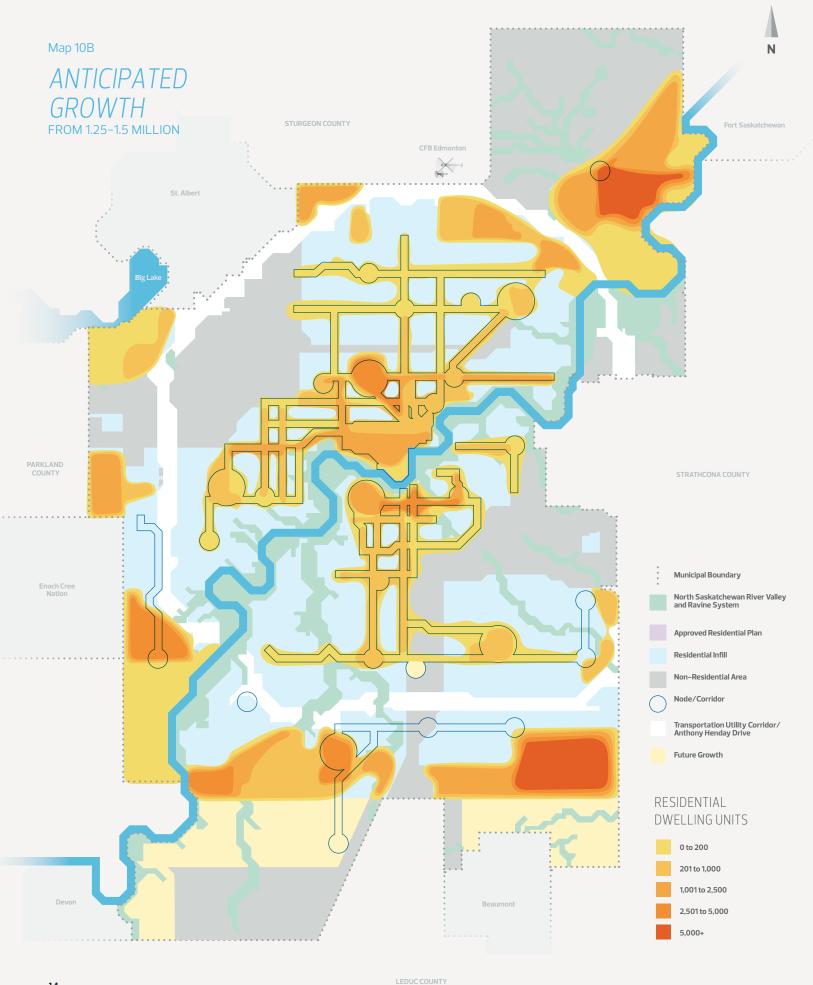

## **TABLE OF CONTENTS**

- **3 REGIONAL CONTEXT**
- 4 Map 1: CITY PLAN CONCEPT
- 5 Map 2: DISTRICT NETWORK
- 6 Map 3: NODES AND CORRIDORS NETWORK
- 7 Map 4: GREEN AND BLUE NETWORK
- 8 Map 5: NON-RESIDENTIAL OPPORTUNITIES NETWORK
- 9 Map 6: ACTIVE TRANSPORTATION NETWORK
- 10 Map 7: MASS TRANSIT NETWORK
- 11 Map 8: ROADWAY AND GOODS MOVEMENT NETWORK
- 12 Map 9: DEVELOPMENT PATTERN AREAS
- 13 Map 10A: ANTICIPATED GROWTH FROM 1 TO 1.25 MILLION
- 14 Map 10B: ANTICIPATED GROWTH FROM 1.25 TO 1.5 MILLION
- 15 Map 10C: ANTICIPATED GROWTH FROM 1.5 TO 1.75 MILLION
- 16 Map 10D: ANTICIPATED GROWTH FROM 1.75 TO 2 MILLION