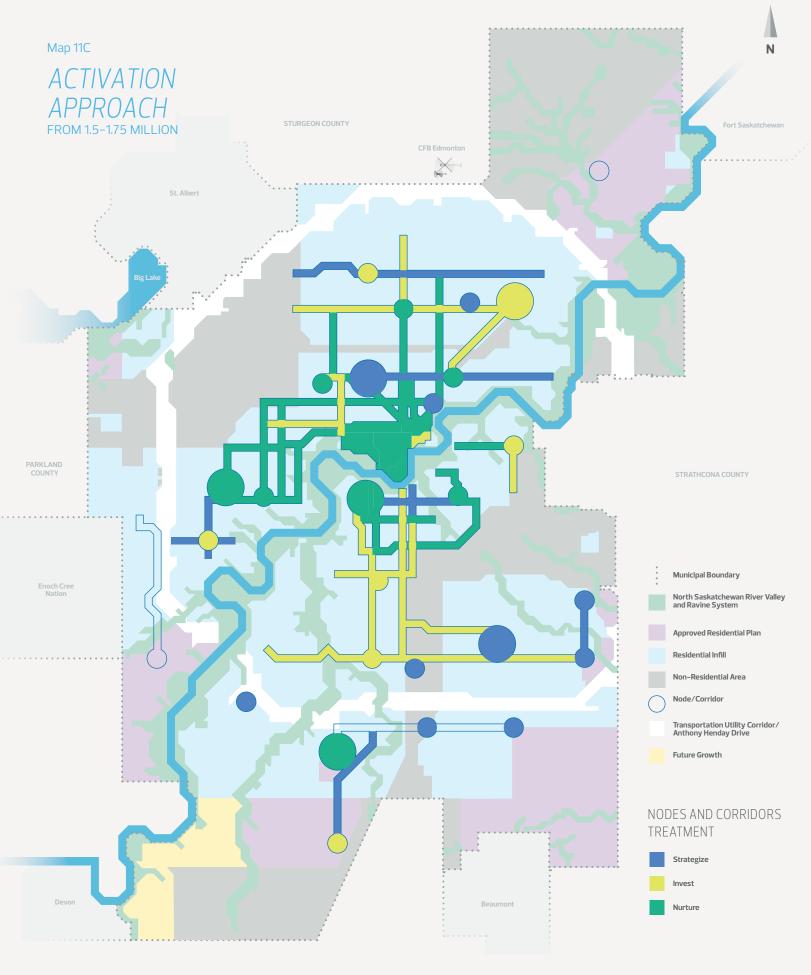

- 17 Map 11A: ACTIVATION APPROACH FROM 1 TO 1.25 MILLION
- 18 Map 11B: ACTIVATION APPROACH FROM 1.25 TO 1.5 MILLION
- 19 Map 11C: ACTIVATION APPROACH FROM 1.5 TO 1.75 MILLION
- 20 Map 11D: ACTIVATION APPROACH FROM 1.75 TO 2 MILLION
- 21 Map 12: DEVELOPMENT INFLUENCES AND CONSTRAINTS
- 22 LIST OF NODES
- 23 LIST OF CORRIDORS