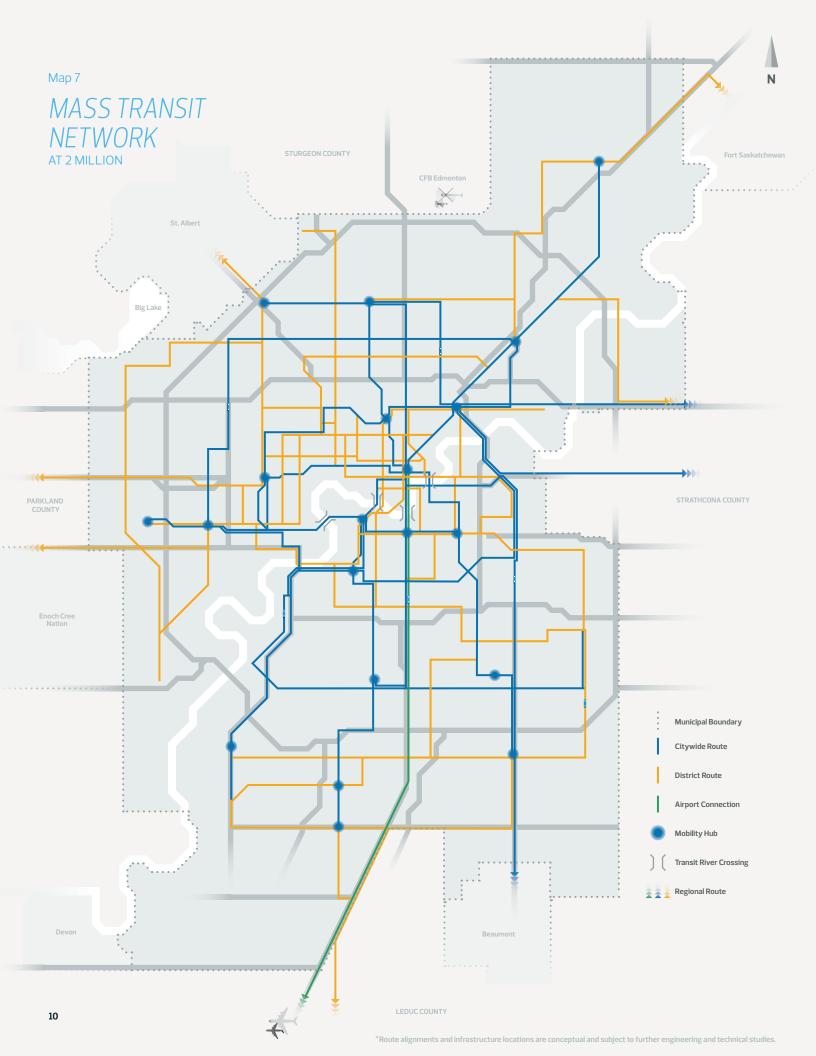

## **TABLE OF CONTENTS**

- **3 REGIONAL CONTEXT**
- 4 Map 1: CITY PLAN CONCEPT
- 5 Map 2: DISTRICT NETWORK
- 6 Map 3: NODES AND CORRIDORS NETWORK
- 7 Map 4: GREEN AND BLUE NETWORK
- 8 Map 5: NON-RESIDENTIAL OPPORTUNITIES NETWORK
- 9 Map 6: ACTIVE TRANSPORTATION NETWORK
- 10 Map 7: MASS TRANSIT NETWORK
- 11 Map 8: ROADWAY AND GOODS MOVEMENT NETWORK
- 12 Map 9: DEVELOPMENT PATTERN AREAS
- 13 Map 10A: ANTICIPATED GROWTH FROM 1 TO 1.25 MILLION
- 14 Map 10B: ANTICIPATED GROWTH FROM 1.25 TO 1.5 MILLION
- 15 Map 10C: ANTICIPATED GROWTH FROM 1.5 TO 1.75 MILLION
- 16 Map 10D: ANTICIPATED GROWTH FROM 1.75 TO 2 MILLION