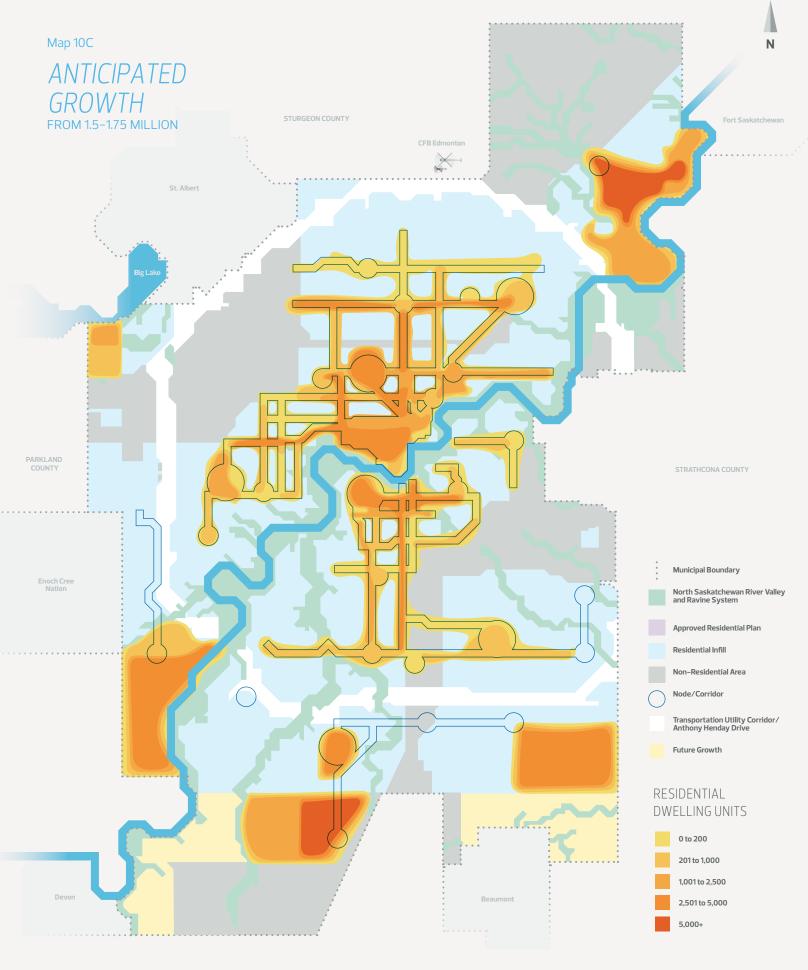

TIES NETWORK
- 9 Map 6: ACTIVE TRANSPORTATION NETWORK
- 10 Map 7: MASS TRANSIT NETWORK
- 11 Map 8: ROADWAY AND GOODS MOVEMENT NETWORK
- 12 Map 9: DEVELOPMENT PATTERN AREAS
- 13 Map 10A: ANTICIPATED GROWTH FROM 1 TO 1.25 MILLION
- 14 Map 10B: ANTICIPATED GROWTH FROM 1.25 TO 1.5 MILLION
- 15 Map 10C: ANTICIPATED GROWTH FROM 1.5 TO 1.75 MILLION
- 16 Map 10D: ANTICIPATED GROWTH FROM 1.75 TO 2 MILLION

- 17 Map 11A: ACTIVATION APPROACH FROM 1 TO 1.25 MILLION
- 18 Map 11B: ACTIVATION APPROACH FROM 1.25 TO 1.5 MILLION
- 19 Map 11C: ACTIVATION APPROACH FROM 1.5 TO 1.75 MILLION
- 20 Map 11D: ACTIVATION APPROACH FROM 1.75 TO 2 MILLION
- 21 Map 12: DEVELOPMENT INFLUENCES AND CONSTRAINTS
- 22 LIST OF NODES
- 23 LIST OF CORRIDORS







5 LEDUC COUNTY

















13 LEDUC COUNT



14 LEDUC COUNT



15 LEDUC COUNTY



16 LEDUC COUNT









20 LEDUC COUNTY