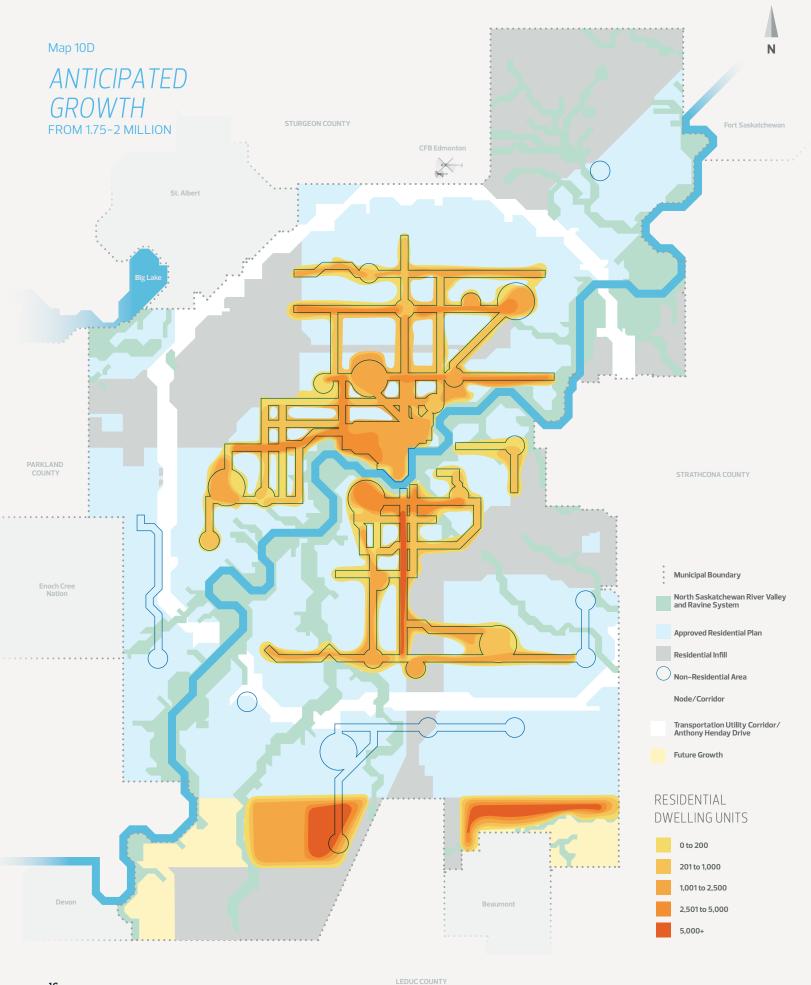

p 6: ACTIVE TRANSPORTATION NETWORK
- 10 Map 7: MASS TRANSIT NETWORK
- 11 Map 8: ROADWAY AND GOODS MOVEMENT NETWORK
- 12 Map 9: DEVELOPMENT PATTERN AREAS
- 13 Map 10A: ANTICIPATED GROWTH FROM 1 TO 1.25 MILLION
- 14 Map 10B: ANTICIPATED GROWTH FROM 1.25 TO 1.5 MILLION
- 15 Map 10C: ANTICIPATED GROWTH FROM 1.5 TO 1.75 MILLION
- 16 Map 10D: ANTICIPATED GROWTH FROM 1.75 TO 2 MILLION

- 17 Map 11A: ACTIVATION APPROACH FROM 1 TO 1.25 MILLION
- 18 Map 11B: ACTIVATION APPROACH FROM 1.25 TO 1.5 MILLION
- 19 Map 11C: ACTIVATION APPROACH FROM 1.5 TO 1.75 MILLION
- 20 Map 11D: ACTIVATION APPROACH FROM 1.75 TO 2 MILLION
- 21 Map 12: DEVELOPMENT INFLUENCES AND CONSTRAINTS
- 22 LIST OF NODES
- 23 LIST OF CORRIDORS







5 LEDUC COUNTY

















13 LEDUC COUNT



14 LEDUC COUNT



15 LEDUC COUNTY



16 LEDUC COUNT









20 LEDUC COUNTY