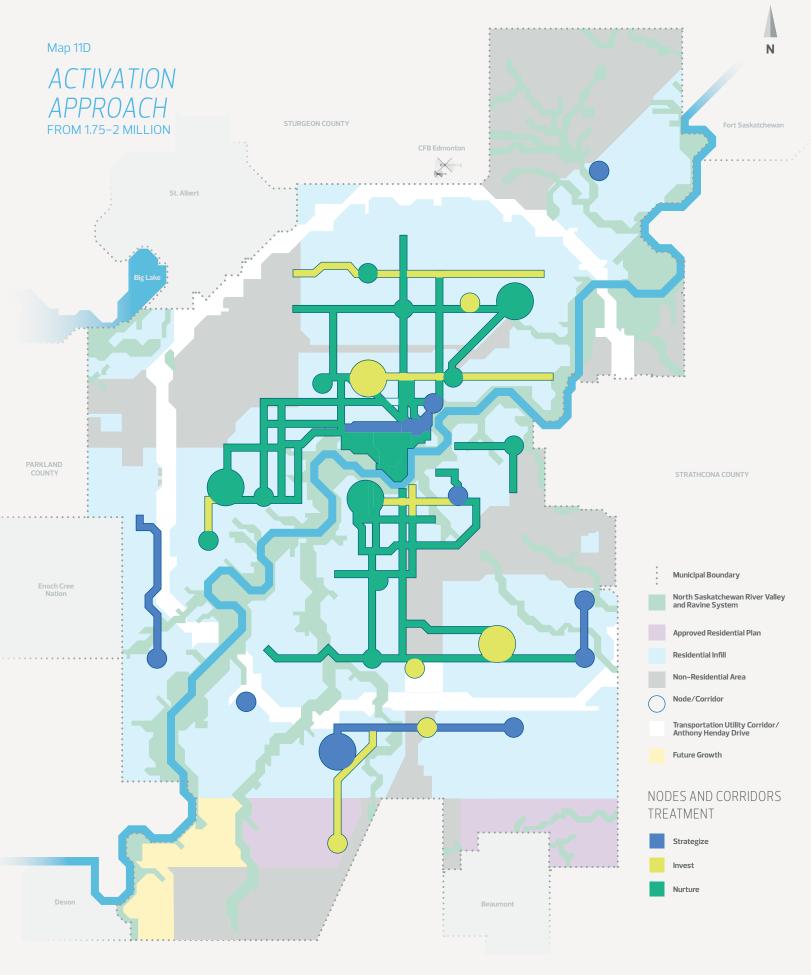

- 17 Map 11A: ACTIVATION APPROACH FROM 1 TO 1.25 MILLION
- 18 Map 11B: ACTIVATION APPROACH FROM 1.25 TO 1.5 MILLION
- 19 Map 11C: ACTIVATION APPROACH FROM 1.5 TO 1.75 MILLION
- 20 Map 11D: ACTIVATION APPROACH FROM 1.75 TO 2 MILLION
- 21 Map 12: DEVELOPMENT INFLUENCES AND CONSTRAINTS
- 22 LIST OF NODES
- 23 LIST OF CORRIDORS