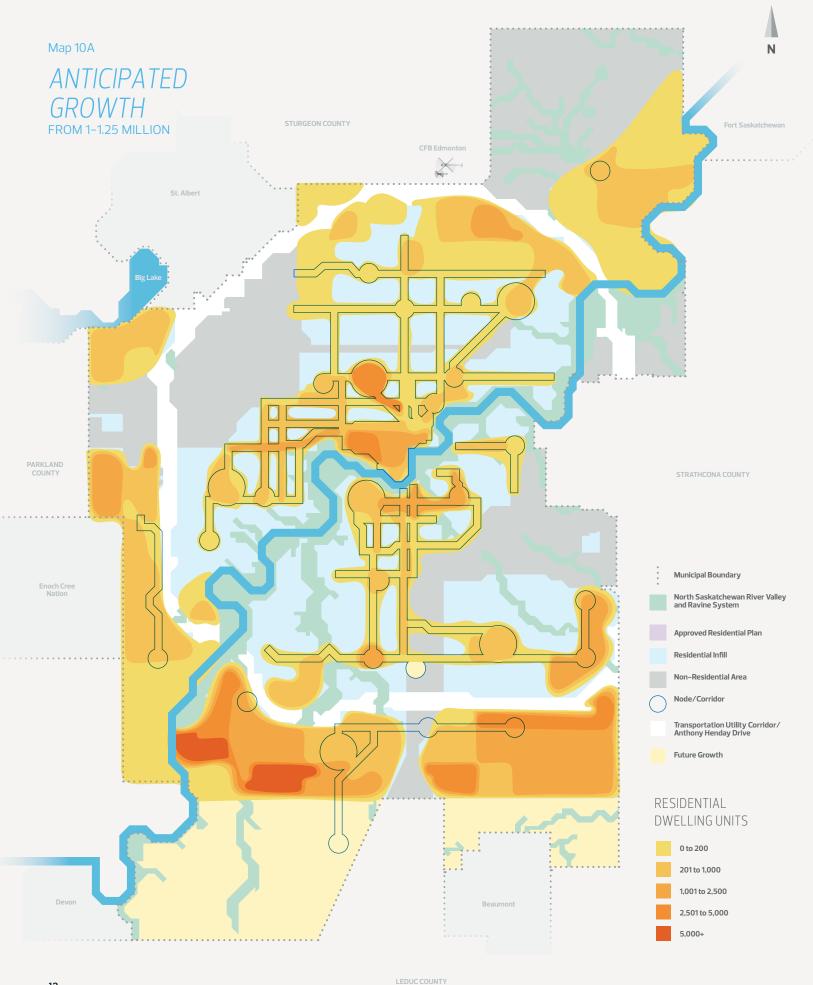

## **TABLE OF CONTENTS**

- **3 REGIONAL CONTEXT**
- 4 Map 1: CITY PLAN CONCEPT
- 5 Map 2: DISTRICT NETWORK
- 6 Map 3: NODES AND CORRIDORS NETWORK
- 7 Map 4: GREEN AND BLUE NETWORK
- 8 Map 5: NON-RESIDENTIAL OPPORTUNITIES NETWORK
- 9 Map 6: ACTIVE TRANSPORTATION NETWORK
- 10 Map 7: MASS TRANSIT NETWORK
- 11 Map 8: ROADWAY AND GOODS MOVEMENT NETWORK
- 12 Map 9: DEVELOPMENT PATTERN AREAS
- 13 Map 10A: ANTICIPATED GROWTH FROM 1 TO 1.25 MILLION
- 14 Map 10B: ANTICIPATED GROWTH FROM 1.25 TO 1.5 MILLION
- 15 Map 10C: ANTICIPATED GROWTH FROM 1.5 TO 1.75 MILLION
- 16 Map 10D: ANTICIPATED GROWTH FROM 1.75 TO 2 MILLION