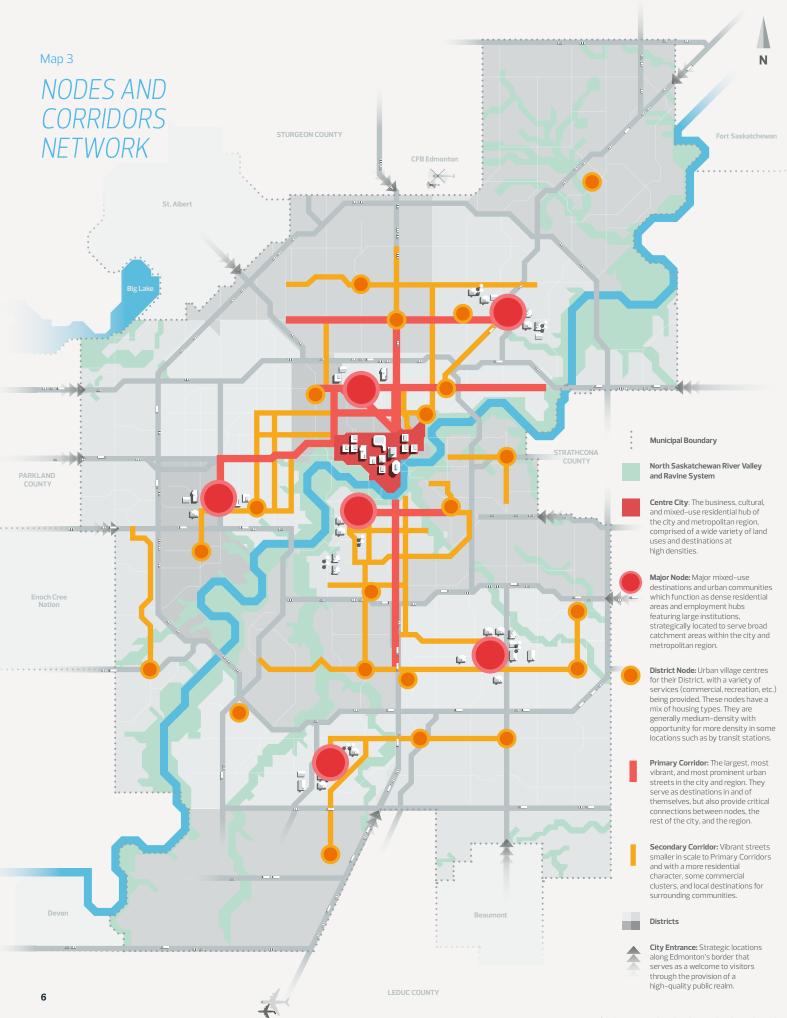

## **TABLE OF CONTENTS**

- **3 REGIONAL CONTEXT**
- 4 Map 1: CITY PLAN CONCEPT
- 5 Map 2: DISTRICT NETWORK
- 6 Map 3: NODES AND CORRIDORS NETWORK
- 7 Map 4: GREEN AND BLUE NETWORK
- 8 Map 5: NON-RESIDENTIAL OPPORTUNITIES NETWORK
- 9 Map 6: ACTIVE TRANSPORTATION NETWORK
- 10 Map 7: MASS TRANSIT NETWORK
- 11 Map 8: ROADWAY AND GOODS MOVEMENT NETWORK
- 12 Map 9: DEVELOPMENT PATTERN AREAS
- 13 Map 10A: ANTICIPATED GROWTH FROM 1 TO 1.25 MILLION
- 14 Map 10B: ANTICIPATED GROWTH FROM 1.25 TO 1.5 MILLION
- 15 Map 10C: ANTICIPATED GROWTH FROM 1.5 TO 1.75 MILLION
- 16 Map 10D: ANTICIPATED GROWTH FROM 1.75 TO 2 MILLION