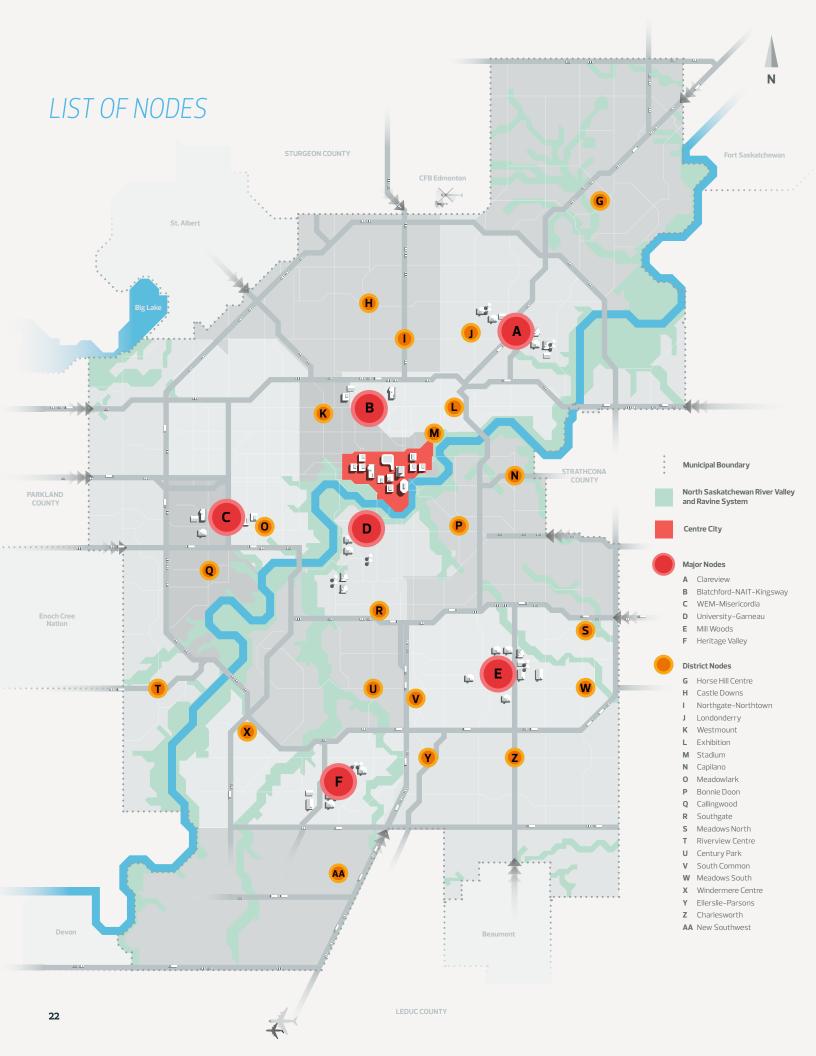

- 17 Map 11A: ACTIVATION APPROACH FROM 1 TO 1.25 MILLION
- 18 Map 11B: ACTIVATION APPROACH FROM 1.25 TO 1.5 MILLION
- 19 Map 11C: ACTIVATION APPROACH FROM 1.5 TO 1.75 MILLION
- 20 Map 11D: ACTIVATION APPROACH FROM 1.75 TO 2 MILLION
- 21 Map 12: DEVELOPMENT INFLUENCES AND CONSTRAINTS
- 22 LIST OF NODES
- 23 LIST OF CORRIDORS