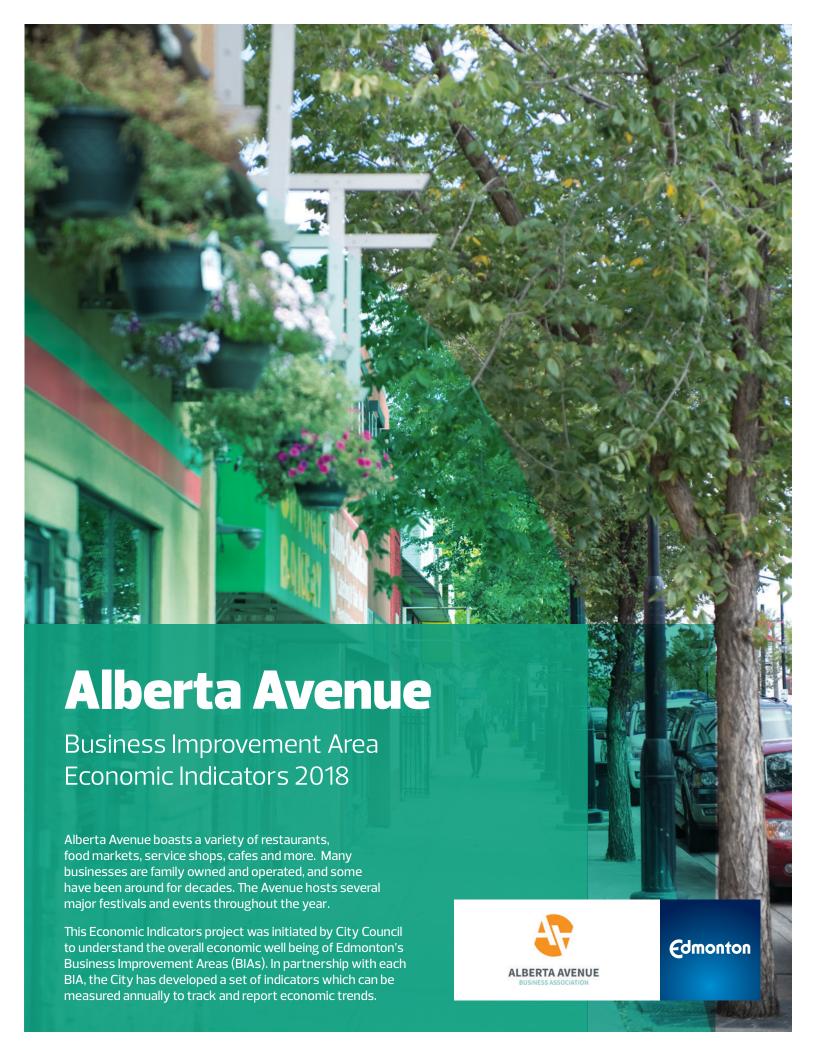

# INDIVIDUAL BUSINESSES ARE THRIVING

BUSINESSES REPORT THEY ARE STABLE, GROWING OR IN DECLINE

Decrease in respondents who reported growing success\*