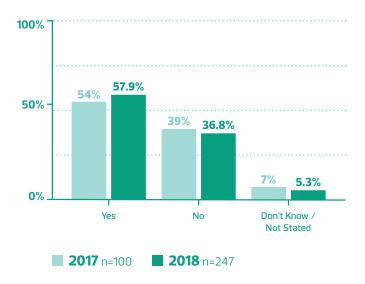

# PATRONS REPORT THE AREA IS A DESTINATION LOCATION

Increase in respondents who stated Yes\*