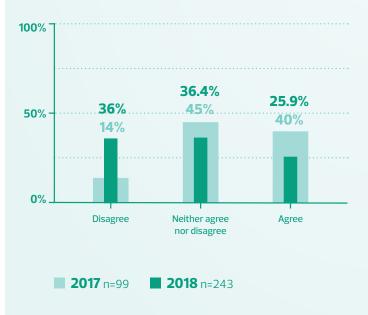

# BUSINESSES REPORT THEY ARE SATISFIED WITH THE MIX OF EXISTING BUSINESSES IN THE AREA

Decrease in respondents who indicated satisfaction\*