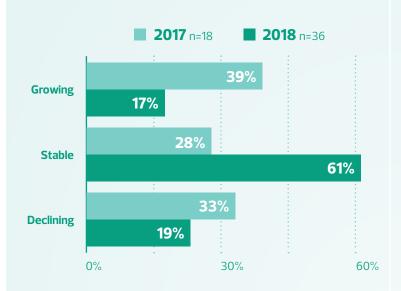

# PATRONS REPORT THE BIA IS AESTHETICALLY PLEASING

Decrease in respondents who agree\*