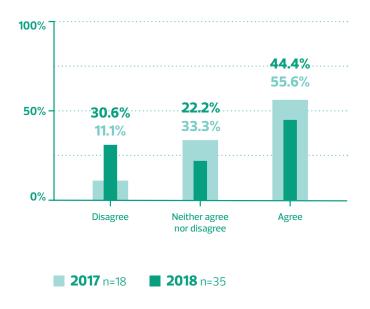

# BUSINESSES REPORT THEY ARE SATISFIED WITH THE MIX OF EXISTING BUSINESSES IN THE AREA

Decrease in respondents who indicated satisfaction\*