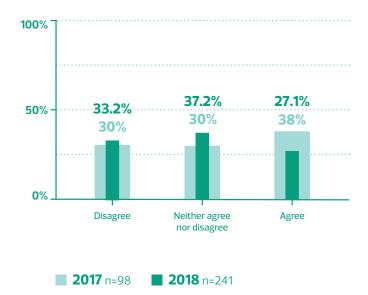

# PATRONS REPORT THE BIA IS AESTHETICALLY PLEASING

Decrease in respondents who agree\*