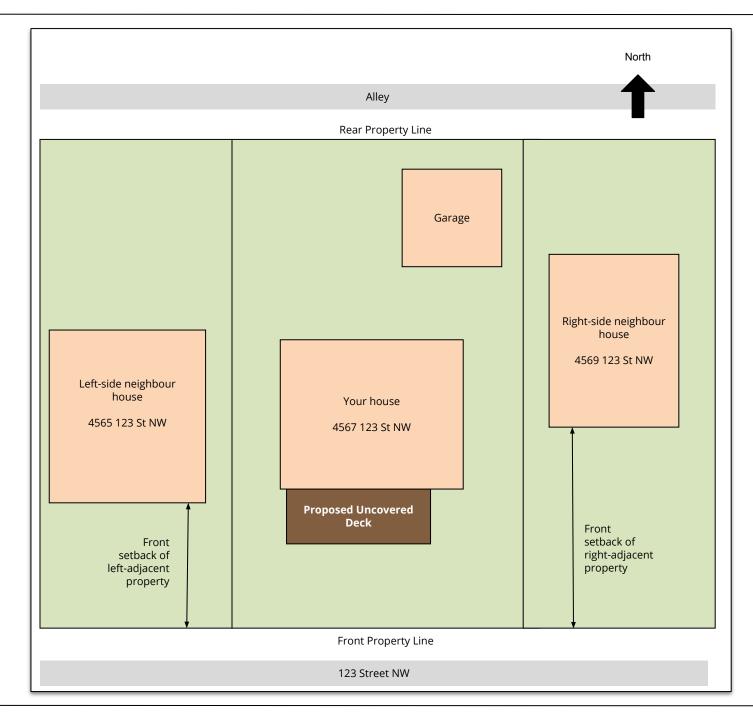

## **Abutting Properties Sample & Checklist**

## **Abutting Properties Plan Checklist:**

- Property address
- Corresponding streets and avenues
- □ North arrow
- ☐ Front setback of left adjacent property
- ☐ Front setback of right adjacent property
- ☐ Left adjacent property address
- ☐ Right adjacent property address

## How to find your front setback:

- Front setback measurements are located in your Real Property Report.
- Setback are measured from the property line to the foundation of the house or the post of a veranda (where applicable).
  Please do not measure to uncovered decks or steps
- Need help to determine the measurement between the curb and your property line? Contact mapdesk@edmonton.ca to request a map showing this information.