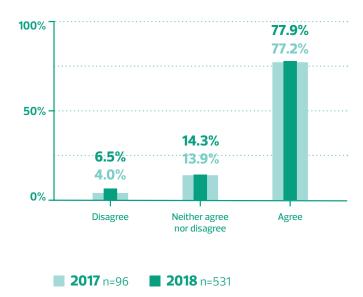

ew Business Licences

# BUSINESSES REPORT THEY ARE SATISFIED WITH THE MIX OF EXISTING BUSINESSES IN THE AREA



Decrease in respondents who indicated satisfaction\*



#### **BIA PROPERTY IS DESIRABLE**

AVERAGE COMMERCIAL ASSESSMENT VALUE, BY ASSET TYPE



### PATRONS REPORT THE AREA IS A DESTINATION LOCATION



Increase in respondents who stated Yes\*

#### PROPERTY IS BEING IMPROVED

NUMBER AND VALUE OF BUILDING PERMITS

**50**, with a total construction value of \$9.3M **34**, with a total construction value of \$65.0M **65**, with a total \_\_\_\_\_\_ construction \_\_\_\_\_\_\_\_\_\_\_\_\_\_\_\_\_\_\_\_\_\_\_ value of \$9.9M 

The number of building permits has increased, while the total construction value has decreased.\*

= 2 building permits

#### PATRONS REPORT THE AREA IS SAFE



Increase in respondents who agreed\*

#### \* Data for 2017-2018

### BUSINESSES REPORT THE AREA IS SAFE



Decrease in respondents who agreed\*