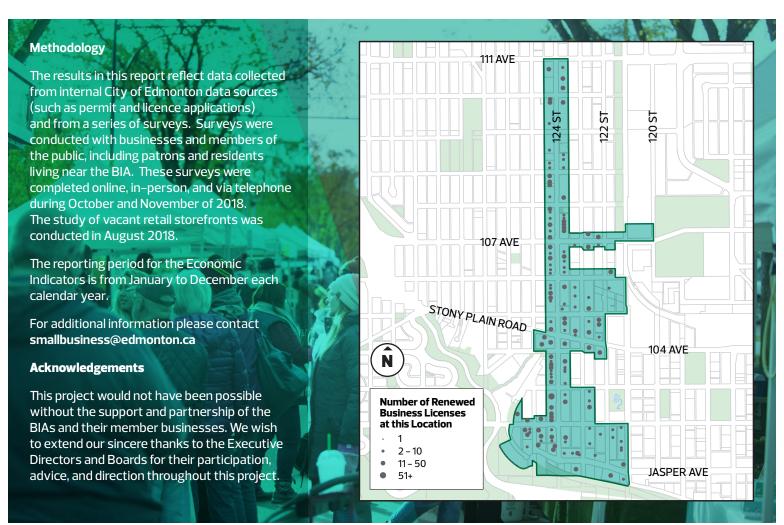

This Economic Indicators project was initiated by City Council to understand the overall economic well being of Edmonton's Business Improvement Areas (BIAs). In partnership with each BIA, the City has developed a set of indicators which can be measured annually to track and report economic trends.