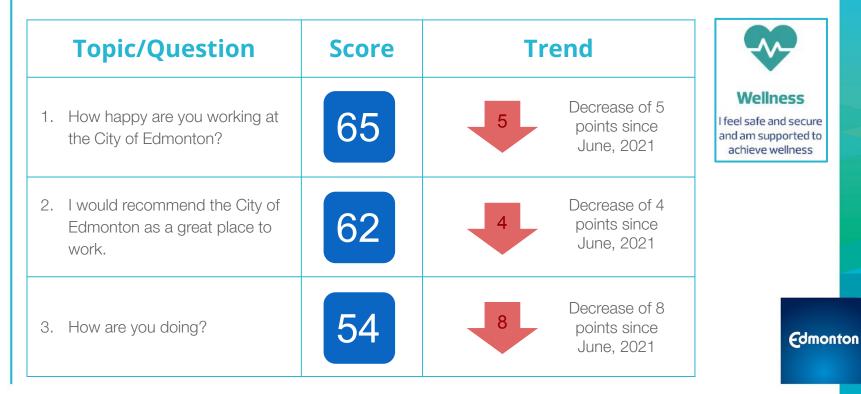

## **Survey Questions**

- 1. How happy are you working at the City of Edmonton?
- 2. I would recommend the City of Edmonton as a great place to work.
- 3. How are you doing?
- 4. I have the resources I need to do my job.
- 5. I am treated with respect in my workplace.
- 6. My direct supervisor demonstrates commitment to and support of diversity and inclusion.
- 7. I believe that diverse perspectives add value to the work we do.
- 8. My workplace is accepting of all backgrounds and identities.
- 9. What would help you feel more supported right now?