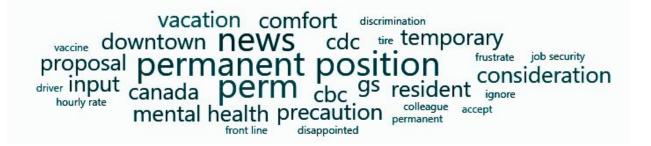

| <b>Topic/Question</b>                                 | Score                                                              | Top Themes       |  |
|-------------------------------------------------------|--------------------------------------------------------------------|------------------|--|
| 9. What would help you feel more supported right now? | N/A Communication, Well-being,<br>Compensation, Recommend<br>Covid |                  |  |
| Note: This question                                   | is open-ende                                                       | ed and therefore |  |

cannot be scored. All comments are aggregated.