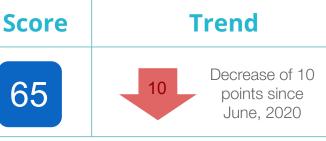

## **Topic/Question**

4. I have the resources I need to do my job.

Note: This is the second time this question has been asked on the survey. Trend data is compared to responses received in June, 2020.

Note: Trend data is compared to August, 2020, when these questions were asked last.