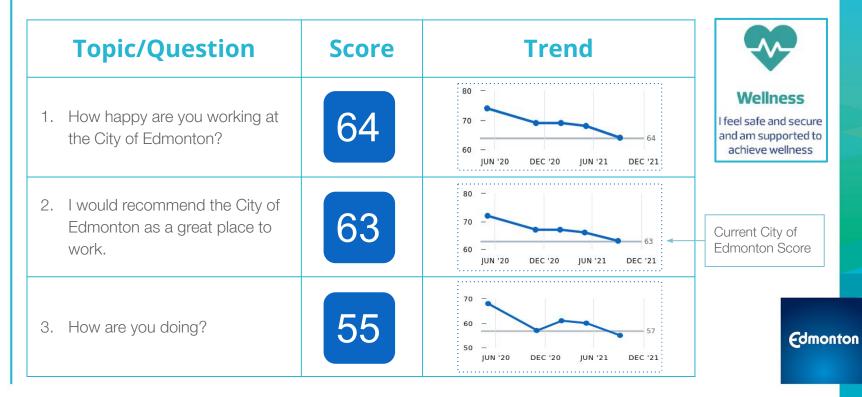

## **Survey Questions**

- 1. How happy are you working at the City of Edmonton?
- 2. I would recommend the City of Edmonton as a great place to work.
- 3. How are you doing?
- 4. I have the resources I need to do my job.
- 5. I am treated with respect in my workplace.
- 6. My direct supervisor demonstrates commitment to and support of diversity and inclusion.
- 7. I believe that diverse perspectives add value to the work we do.
- 8. My workplace is accepting of all backgrounds and identities.
- 9. What would help you feel more supported right now?