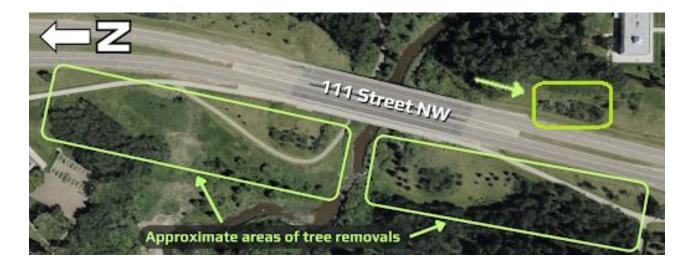

## **Construction Notice – Tree removals in Blackmud Creek**

During the 2025 construction season, Ledcor, the Design-Build contractor for the project, will need to remove a mixture of trees, shrubs and vegetation in the Blackmud Creek Ravine, on the east and west sides of 111 Street. The exact timing of this work is challenging to predict, as it needs to be coordinated with bird nesting. The work is anticipated to take several weeks and is necessary to prepare for the construction of the LRT bridge that will span the ravine. Please refer to the map below for details.