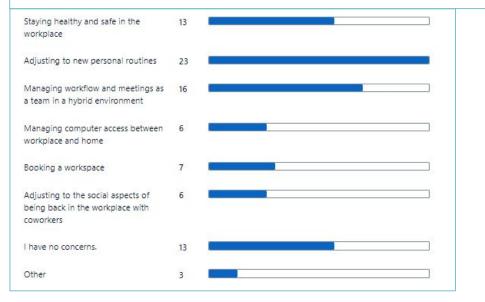

## **Topic/Question**

10. If you have been working from home, what is your biggest concern as it relates to returning to the workplace? (Choose up to two options)

|                                                                           | <b>Topic/Question</b>                     | Answer | Percentage of<br>Respondents |
|---------------------------------------------------------------------------|-------------------------------------------|--------|------------------------------|
| 11. I know where to find more<br>information about Enterprise<br>Commons. | Yes                                       | 67%    |                              |
|                                                                           | No                                        | 30%    |                              |
|                                                                           | I have not heard of<br>Enterprise Commons | 4%     |                              |