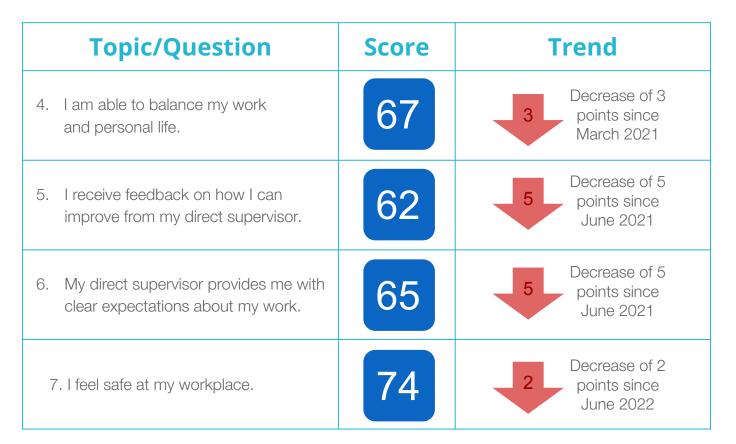

## **Survey Topics**

- 1. How happy are you working at the City of Edmonton?
- 2. I would recommend the City of Edmonton as a great place to work.
- 3. How are you doing?
- 4. I am able to balance my work and personal life.
- 5. I receive feedback on how I can improve from my direct supervisor.
- 6. My direct supervisor provides me with clear expectations about my work.
- 7. I feel safe at my workplace.
- 8. What do you appreciate most about your conversations with your direct supervisor?
- 9. What would help you feel more supported right now?

| <b>Topic/Question</b>                                                      | Score | Trend                                         |
|----------------------------------------------------------------------------|-------|-----------------------------------------------|
| <ol> <li>How happy are you working at the City<br/>of Edmonton?</li> </ol> | 68    | Increase of 3<br>points since<br>October 2022 |
| 2. I would recommend the City of Edmonton as a great place to work.        | 67    | Increase of 1<br>point since<br>October 2022  |
| 3. How are you doing?                                                      | 60    | Increase of 1<br>point since<br>October 2022  |