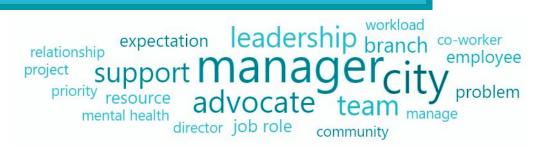

Note: This question is open-ended and therefore cannot be scored. All comments are aggregated.

|                                                                                                | <b>Topic/Question</b>                              | Score | Top Themes                                              |  |
|------------------------------------------------------------------------------------------------|----------------------------------------------------|-------|---------------------------------------------------------|--|
| 9.                                                                                             | What would help you feel more supported right now? | N/A   | Communication, Strategy,<br>Well-being, Valued, Culture |  |
| Note: This question is open-ended and therefore cannot be scored. All comments are aggregated. |                                                    |       |                                                         |  |