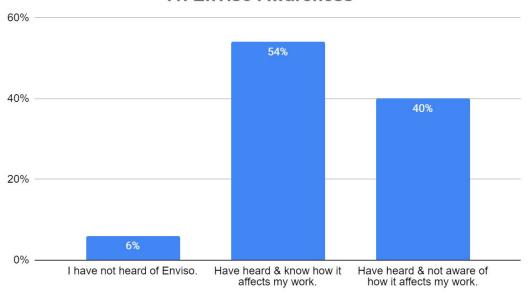

## **Survey Topics**

- 10. I am encouraged to find new and better ways to get things done.
- 11. Enviso Awareness
- 12. What would help you feel more supported right now?