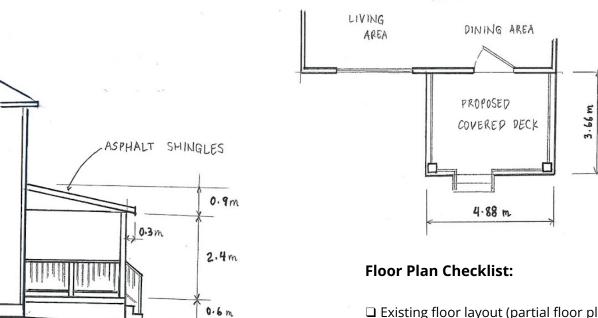

PARTIAL FLOOR PLAN

Existing floor layout (partial floor plan accepted)
Proposed addition floor layout including exterior dimensions
Room labels

3.66 m