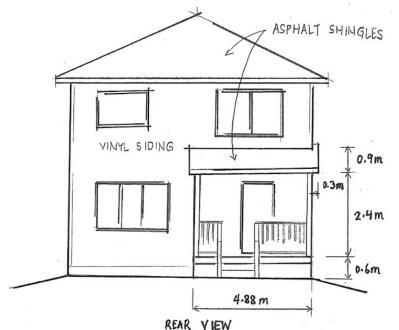

## **Elevation Drawings Checklist:**

View(s) of the structure (existing and proposed)Finishing materials

Proposed Addition Measurements

- □ Addition width
- Addition length
- Grade to top of finished floor
- □ Top of finished floor to bottom of eaves
- □ Bottom of eaves to roof ridge
- Eave sizes