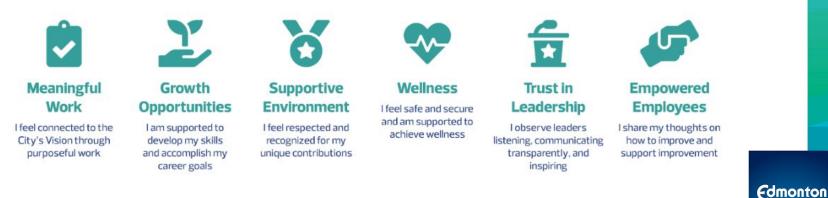

March 2023 Employee Check-in

Summary Report

The City of Edmonton checks in with employees two times a year.

In **March 2023**, nine questions were asked to all City of Edmonton employees to see how employees are doing in regards to the six positive employee experience dimensions listed below.