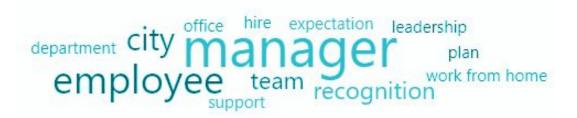

Note: This question is open-ended and therefore cannot be scored. All comments are aggregated.

|    | <b>Topic/Question</b>                              | Score | Top Themes                                                           |
|----|----------------------------------------------------|-------|----------------------------------------------------------------------|
| 9. | What would help you feel more supported right now? | N/A   | Communication, Recruitment, Remote<br>Working, Workload, Recognition |