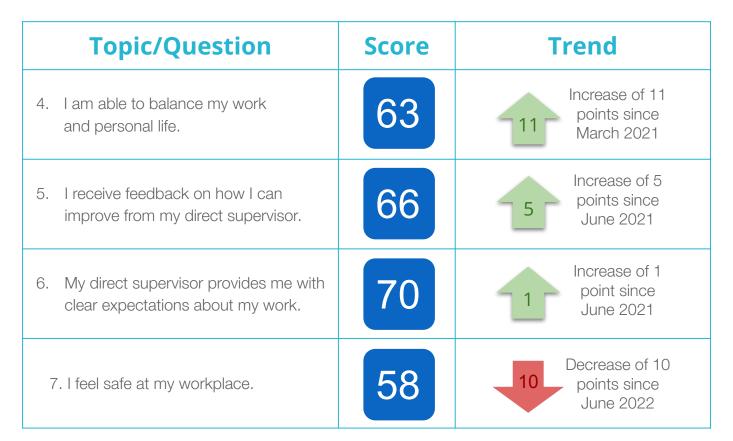

| <b>Topic/Question</b>                                                      | Score | Trend                                        |
|----------------------------------------------------------------------------|-------|----------------------------------------------|
| <ol> <li>How happy are you working at the City<br/>of Edmonton?</li> </ol> | 58    | 8 Decrease of 8<br>points since<br>June 2022 |
| 2. I would recommend the City of Edmonton as a great place to work.        | 56    | Decrease of 6<br>points since<br>June 2022   |
| 3. How are you doing?                                                      | 57    | Decrease of 1<br>point since<br>June 2022    |