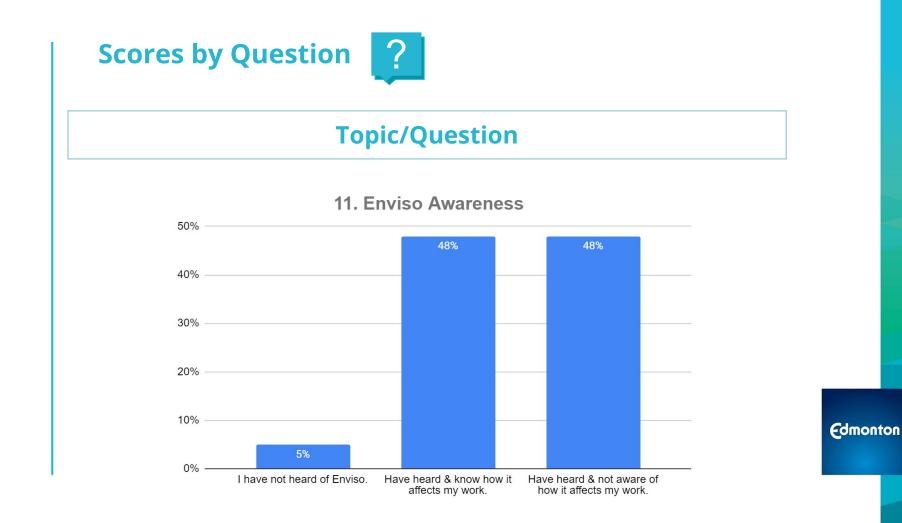

## **Survey Topics**

- 10. I am encouraged to find new and better ways to get things done.
- 11. Enviso Awareness
- 12. What would help you feel more supported right now?

|     | Topic/Question                                                           | Score | Trend                                           |
|-----|--------------------------------------------------------------------------|-------|-------------------------------------------------|
| 7.  | I feel a sense of belonging at the City Of Edmonton.                     | 60    | 16 Increase of 16<br>points since<br>March 2021 |
| 8.  | My direct supervisor (person I report to) values different perspectives. | 79    | Increase of 12<br>points since<br>March 2021    |
| 9.  | The work that I do at the City Of<br>Edmonton is meaningful to me        | 70    | Increase of 5<br>points since<br>December 2020  |
| 10. | I am encouraged to find new and better ways to get things done.          | 65    | Increase of 13<br>points since<br>March 2021    |