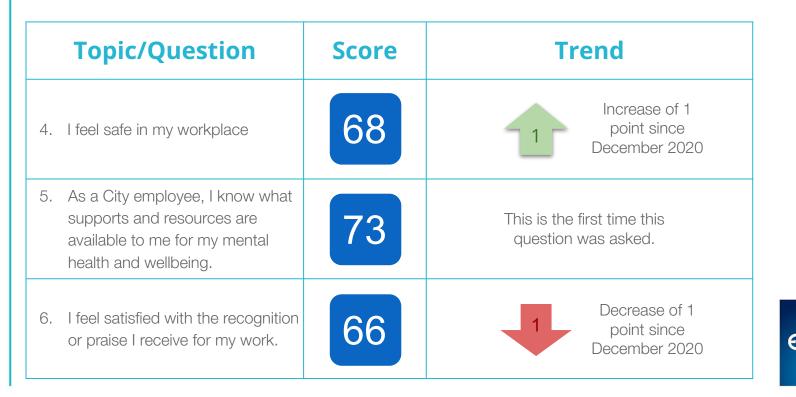

## **Survey Topics**

- 1. How happy are you working at the City of Edmonton?
- 2. I would recommend the City of Edmonton as a great place to work.
- 3. How are you doing?
- 4. I feel safe at my workplace.
- 5. As a City employee, I know what supports and resources are available to me for my mental health and wellbeing.
- 6. I feel satisfied with the recognition or praise I receive for my work.
- 7. I feel a sense of belonging at the City Of Edmonton.
- 8. My direct supervisor (person I report to) values different perspectives.
- 9. The work that I do at the City Of Edmonton is meaningful to me