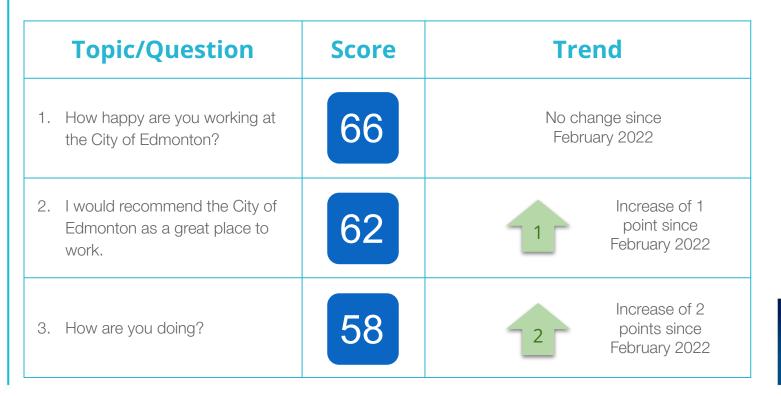

## **Survey Topics**

- 1. How happy are you working at the City of Edmonton?
- 2. I would recommend the City of Edmonton as a great place to work.
- 3. How are you doing?
- 4. I feel safe at my workplace.
- 5. As a City employee, I know what supports and resources are available to me for my mental health and wellbeing.
- 6. I feel satisfied with the recognition or praise I receive for my work.
- 7. I feel a sense of belonging at the City Of Edmonton.
- 8. My direct supervisor (person I report to) values different perspectives.
- 9. The work that I do at the City Of Edmonton is meaningful to me