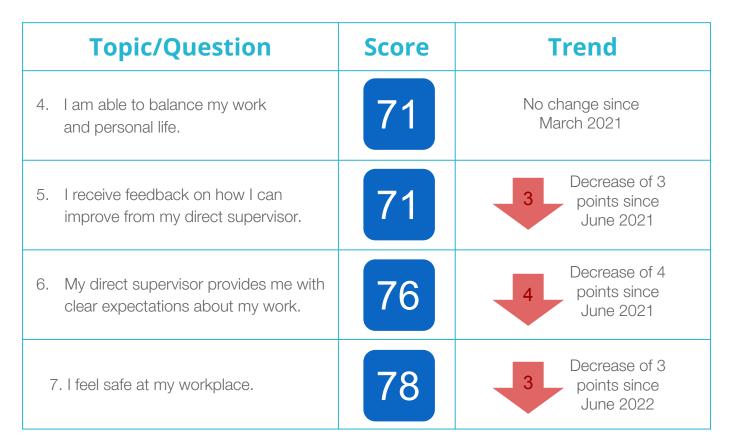

## **Survey Topics**

- 1. How happy are you working at the City of Edmonton?
- 2. I would recommend the City of Edmonton as a great place to work.
- 3. How are you doing?
- 4. I am able to balance my work and personal life.
- 5. I receive feedback on how I can improve from my direct supervisor.
- 6. My direct supervisor provides me with clear expectations about my work.
- 7. I feel safe at my workplace.
- 8. What do you appreciate most about your conversations with your direct supervisor?
- 9. What would help you feel more supported right now?

| <b>Topic/Question</b>                                                      | Score | Trend                                           |
|----------------------------------------------------------------------------|-------|-------------------------------------------------|
| <ol> <li>How happy are you working at the City<br/>of Edmonton?</li> </ol> | 71    | No change since<br>October 2022                 |
| 2. I would recommend the City of Edmonton as a great place to work.        | 69    | Decrease of 1<br>point since<br>October 2022    |
| 3. How are you doing?                                                      | 64    | 2 Decrease of 2<br>points since<br>October 2022 |