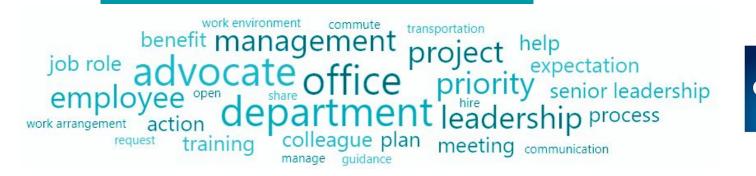

Note: This question is open-ended and therefore cannot be scored. All comments are aggregated.

|    | <b>Topic/Question</b>                              | Score | Top Themes                                                        |
|----|----------------------------------------------------|-------|-------------------------------------------------------------------|
| 9. | What would help you feel more supported right now? | N/A   | Communication, Culture, Decision<br>Making, Information, Strategy |
|    | Note: This question cannot be scored. A            |       |                                                                   |