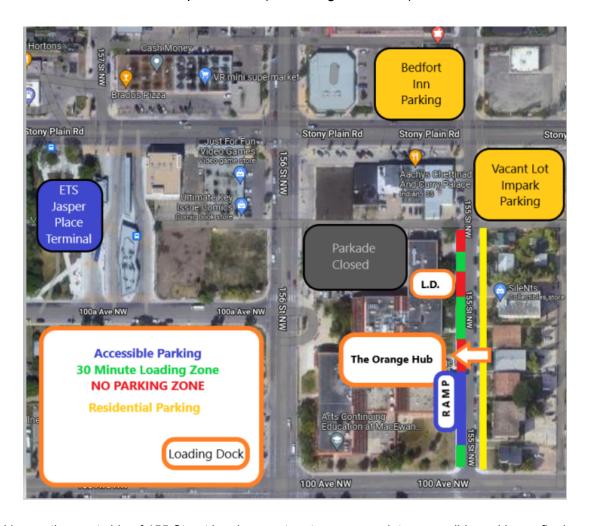

## The Orange Hub: Parkade Closure

April 1, 2022 (estimating 18 months)

Parking on the west side of 155 Street has been set up to accommodate accessible parking, a fire lane, and 30-minute drop off zones for DATS and other facility users.

Events requiring access to the Loading Dock please ensure this is scheduled with your rental coordinator.

- Access into the facility is dedicated through 155 Street entrance
- Departing the facility is available through all doors

## For Event Success please promote the following to your group members & attendees

- Early arrival 155 street & residential community
- Bedfort Inn & Vacant Impark Lot (short walk)
- Car-Pooling/ RideShare/Cycling
- Drop Off & Pick Up
- ETS Transit Service (Jasper Place Transit Center)