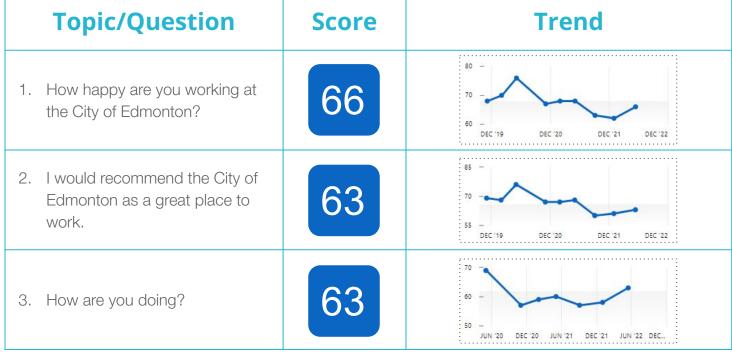

## **Survey Topics**

- 1. How happy are you working at the City of Edmonton?
- 2. I would recommend the City of Edmonton as a great place to work.
- 3. How are you doing?
- 4. I feel safe at my workplace.
- 5. As a City employee, I know what supports and resources are available to me for my mental health and wellbeing.
- 6. I feel satisfied with the recognition or praise I receive for my work.
- 7. I feel a sense of belonging at the City Of Edmonton.
- 8. My direct supervisor (person I report to) values different perspectives.
- 9. The work that I do at the City Of Edmonton is meaningful to me