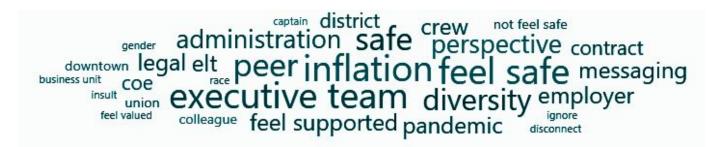

| <b>Topic/Question</b>                                  | Score | Top Themes                                                |
|--------------------------------------------------------|-------|-----------------------------------------------------------|
| 12. What would help you feel more supported right now? | N/A   | Communication, Recognition, Safety,<br>Values, Well-being |
| Note: This question cannot be scored.                  |       |                                                           |