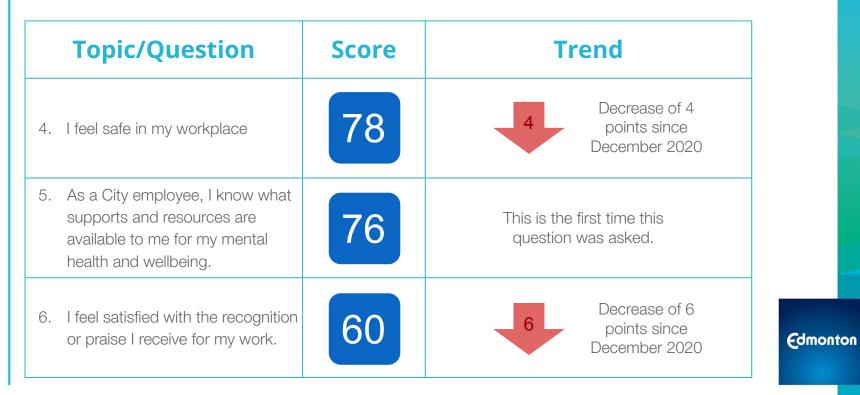

## **Survey Topics**

- 10. I am encouraged to find new and better ways to get things done.
- 11. Enviso Awareness
- 12. What would help you feel more supported right now?

|     | Topic/Question                                                           | Score | Trend                                          |
|-----|--------------------------------------------------------------------------|-------|------------------------------------------------|
| 7.  | I feel a sense of belonging at the City Of Edmonton.                     | 60    | 7 Decrease of 7<br>points since<br>March 2021  |
| 8.  | My direct supervisor (person I report to) values different perspectives. | 77    | No change since<br>March 2021                  |
| 9.  | The work that I do at the City Of<br>Edmonton is meaningful to me        | 77    | Increase of 2<br>points since<br>December 2020 |
| 10. | I am encouraged to find new and better ways to get things done.          | 58    | Decrease of 14<br>points since<br>March 2021   |