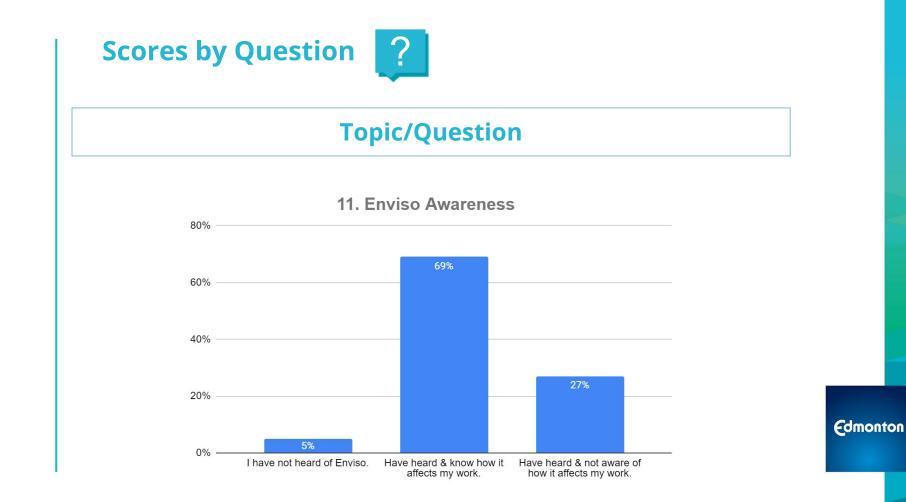

## **Survey Topics**

- 10. I am encouraged to find new and better ways to get things done.
- 11. Enviso Awareness
- 12. What would help you feel more supported right now?

|     | Topic/Question                                                           | Score | Trend                                          |
|-----|--------------------------------------------------------------------------|-------|------------------------------------------------|
| 7.  | I feel a sense of belonging at the City Of Edmonton.                     | 60    | 7 Decrease of 7<br>points since<br>March 2021  |
| 8.  | My direct supervisor (person I report to) values different perspectives. | 77    | No change since<br>March 2021                  |
| 9.  | The work that I do at the City Of<br>Edmonton is meaningful to me        | 77    | Increase of 2<br>points since<br>December 2020 |
| 10. | I am encouraged to find new and better ways to get things done.          | 58    | Decrease of 14<br>points since<br>March 2021   |