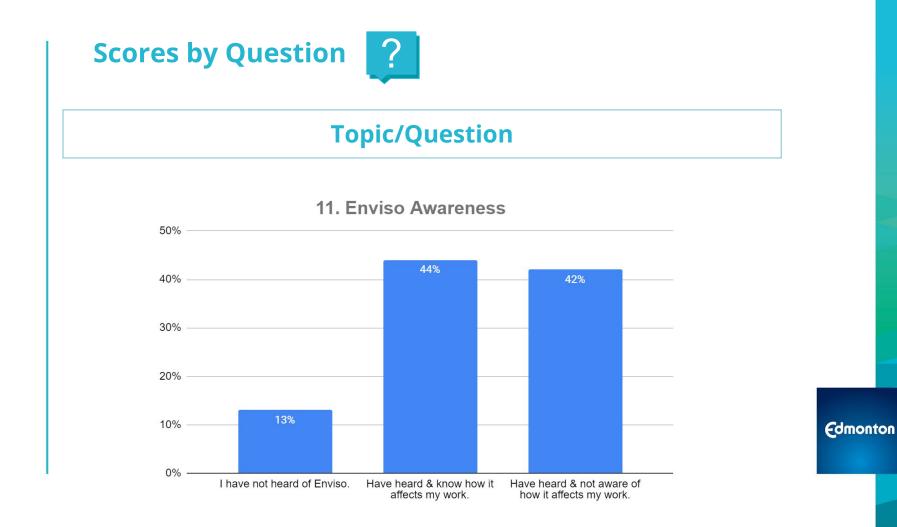

## **Survey Topics**

- 10. I am encouraged to find new and better ways to get things done.
- 11. Enviso Awareness
- 12. What would help you feel more supported right now?

|     | Topic/Question                                                           | Score | Trend                                            |
|-----|--------------------------------------------------------------------------|-------|--------------------------------------------------|
| 7.  | I feel a sense of belonging at the City Of Edmonton.                     | 62    | 5 Decrease of 5<br>points since<br>March 2021    |
| 8.  | My direct supervisor (person I report to) values different perspectives. | 76    | 5 Decrease of 5 points since March 2021          |
| 9.  | The work that I do at the City Of<br>Edmonton is meaningful to me        | 70    | 3 Decrease of 3<br>points since<br>December 2020 |
| 10. | I am encouraged to find new and better ways to get things done.          | 67    | Decrease of 11<br>points since<br>March 2021     |