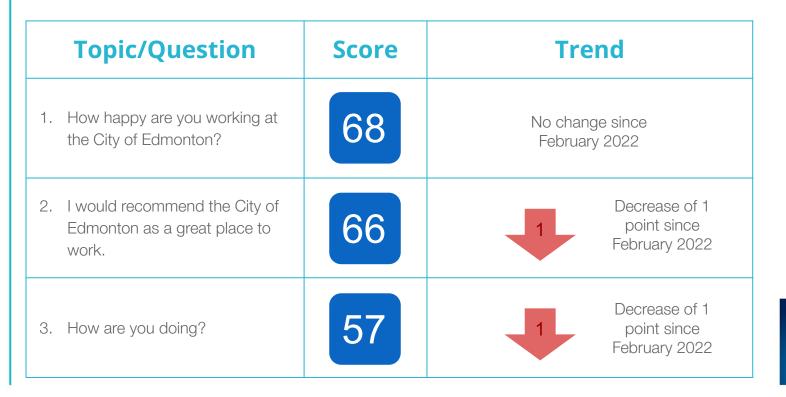

## **Survey Topics**

- 1. How happy are you working at the City of Edmonton?
- 2. I would recommend the City of Edmonton as a great place to work.
- 3. How are you doing?
- 4. I feel safe at my workplace.
- 5. As a City employee, I know what supports and resources are available to me for my mental health and wellbeing.
- 6. I feel satisfied with the recognition or praise I receive for my work.
- 7. I feel a sense of belonging at the City Of Edmonton.
- 8. My direct supervisor (person I report to) values different perspectives.
- 9. The work that I do at the City Of Edmonton is meaningful to me