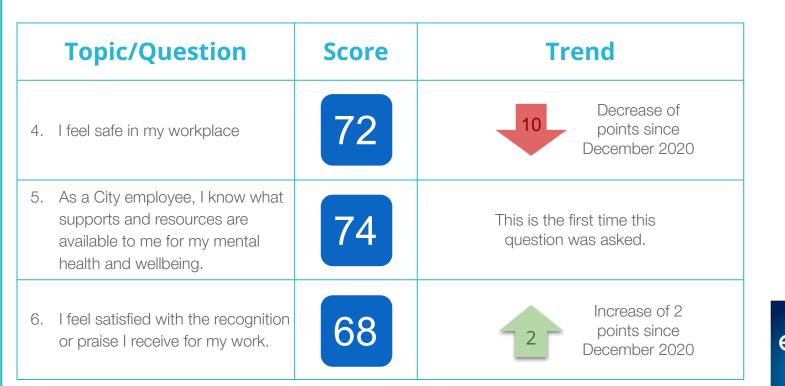

## **Survey Topics**

- 1. How happy are you working at the City of Edmonton?
- 2. I would recommend the City of Edmonton as a great place to work.
- 3. How are you doing?
- 4. I feel safe at my workplace.
- 5. As a City employee, I know what supports and resources are available to me for my mental health and wellbeing.
- 6. I feel satisfied with the recognition or praise I receive for my work.
- 7. I feel a sense of belonging at the City Of Edmonton.
- 8. My direct supervisor (person I report to) values different perspectives.
- 9. The work that I do at the City Of Edmonton is meaningful to me