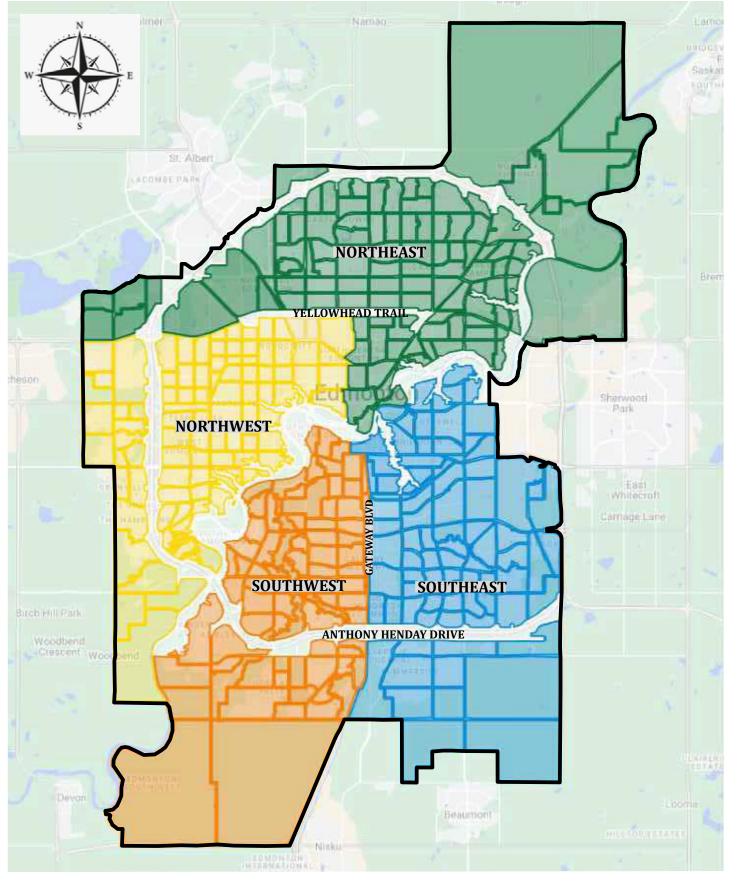

## DEVELOPMENT INSPECTIONS LANDSCAPE UNIT (PARKS) 2025 QUADRANT MAP & CONTACTS

Director:

Mark Pivovar 780.720.4512

General Supervisor:

Annie Duong 780.442.0251 annie.duong@edmonton.ca

Senior Engineer:

Transportation & Structural Inspections -

| NorthWest Inspectors: Suzana Bodnar 780.721.9338 LT1 TBD                                                          | NorthEast Inspectors: Lesley Revell 780.886.6465 Brian Austen 780.906.3025            |
|-------------------------------------------------------------------------------------------------------------------|---------------------------------------------------------------------------------------|
| SouthWest Inspectors: Stephanie Pitre 780.690.5105 Meghan Sankey 780.686.1871 LT1 TBD                             | SouthEast Inspectors: Stephanie Pitre 780.690.5105 Meghan Sankey 780.686.1871 LT1 TBD |
| City Wide: Landscape Unit Supervisor: Olivier Le Tynevez - Dobel olivier.letynevez-dobel@edmonton.ca 780.554.8961 |                                                                                       |