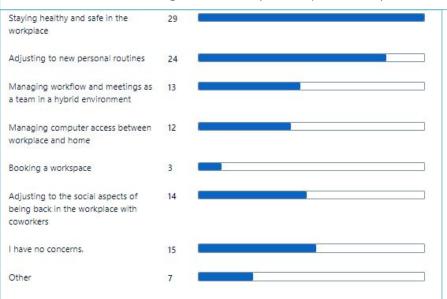

## **Topic/Question**

10. If you have been working from home, what is your biggest concern as it relates to returning to the workplace? (Choose up to two options)

|                                                                                             | <b>Topic/Question</b>                     | Answer | Percentage of<br>Respondents |
|---------------------------------------------------------------------------------------------|-------------------------------------------|--------|------------------------------|
| <ol> <li>I know where to find more<br/>information about Enterprise<br/>Commons.</li> </ol> | Yes                                       | 58%    |                              |
|                                                                                             | No                                        | 19%    |                              |
|                                                                                             | I have not heard of<br>Enterprise Commons | 24%    |                              |