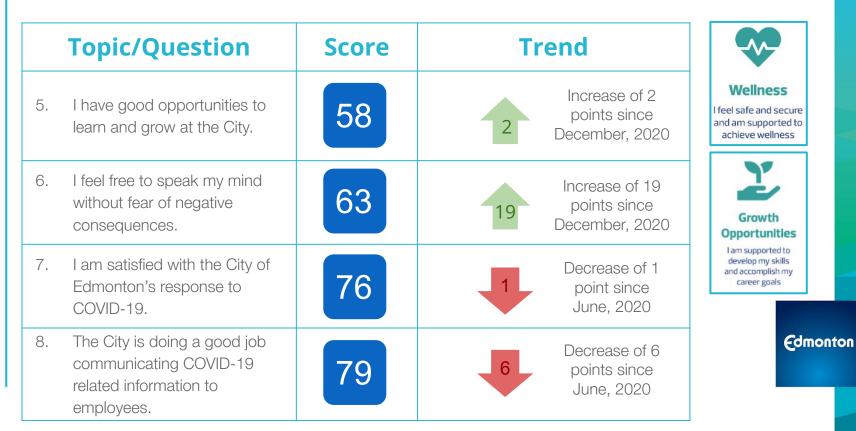

## **Survey Questions**

- 1. How happy are you working at the City of Edmonton?
- 2. I would recommend the City of Edmonton as a great place to work.
- 3. How are you doing?
- 4. My direct supervisor (person I report to) has meaningful discussions with me about my career development.
- 5. I have good opportunities to learn and grow at the City.
- 6. I feel free to speak my mind without fear of negative consequences.
- 7. I am satisfied with the City of Edmonton's response to COVID-19.
- 8. The City of Edmonton is doing a good job communicating COVID-19 related information to employees.