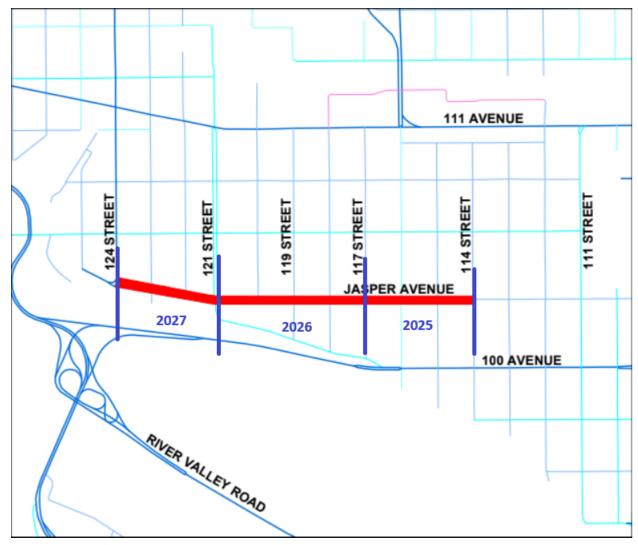

## **Imagine Jasper Avenue Phase 2**

Construction on Jasper Avenue between 114 Street and 117 Street will begin the week of April 28, marking the start of Phase 2 of the Imagine Jasper Avenue project. Over the next three years, Phase 2 will involve staged reconstruction of Jasper Avenue from 114 Street to 124 Street. Work on the 114 Street to 117 Street segment is expected to finish by the end of 2025, followed by 117 Street to 121 Street in 2026, and 121 Street to 124 Street in 2027. The City has been coordinating with EPCOR utility work, waterline and power line relocation which is anticipated to be completed in 2026.