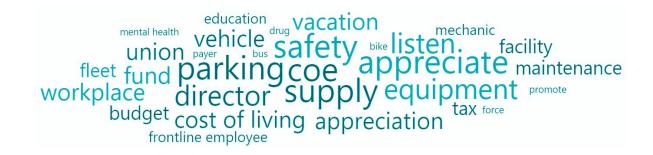

Note: This question is open-ended and therefore cannot be scored. All comments are aggregated.

|    | <b>Topic/Question</b>                              | Score | Top Themes                                                         |
|----|----------------------------------------------------|-------|--------------------------------------------------------------------|
| 9. | What would help you feel more supported right now? | N/A   | Compensation, Communications,<br>Training, Recognition, Well-being |

Note: This question is open-ended and therefore cannot be scored. All comments are aggregated.