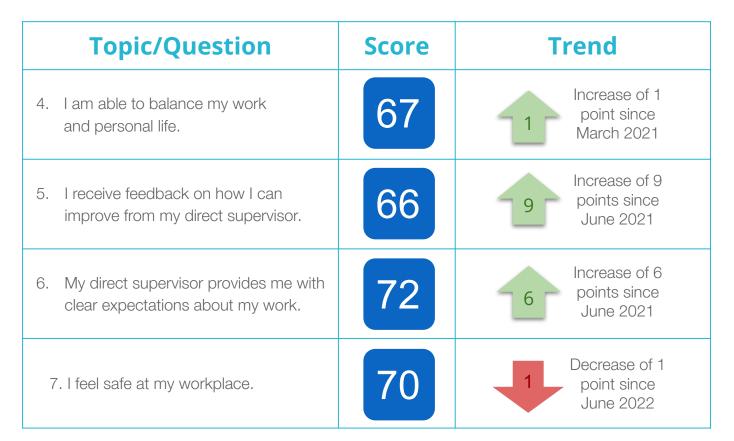

## **Survey Topics**

- 1. How happy are you working at the City of Edmonton?
- 2. I would recommend the City of Edmonton as a great place to work.
- 3. How are you doing?
- 4. I am able to balance my work and personal life.
- 5. I receive feedback on how I can improve from my direct supervisor.
- 6. My direct supervisor provides me with clear expectations about my work.
- 7. I feel safe at my workplace.
- 8. What do you appreciate most about your conversations with your direct supervisor?
- 9. What would help you feel more supported right now?

| <b>Topic/Question</b>                                                      | Score | Trend                                        |
|----------------------------------------------------------------------------|-------|----------------------------------------------|
| <ol> <li>How happy are you working at the City<br/>of Edmonton?</li> </ol> | 66    | Increase of 1<br>point since<br>October 2022 |
| 2. I would recommend the City of Edmonton as a great place to work.        | 63    | No change since<br>October 2022              |
| 3. How are you doing?                                                      | 63    | Decrease of 1<br>point since<br>October 2022 |