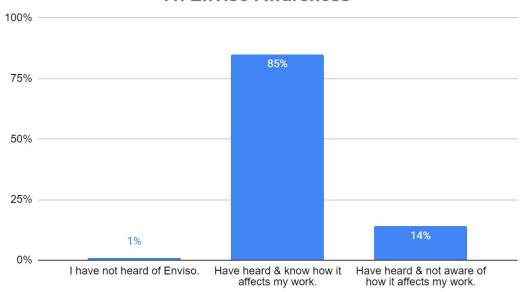

| Score | Trend                                    |
|-----|--------------------------------------------------------------------------|-------|------------------------------------------|
| 7.  | I feel a sense of belonging at the City Of Edmonton.                     | 59    | Decrease of 4 points since March 2021    |
| 8.  | My direct supervisor (person I report to) values different perspectives. | 77    | Increase of 6 points since March 2021    |
| 9.  | The work that I do at the City Of Edmonton is meaningful to me           | 80    | Decrease of 5 points since December 2020 |
| 10. | I am encouraged to find new and better ways to get things done.          | 58    | Decrease of 8 points since March 2021    |

# Scores by Question ?

## **Topic/Question**

### 11. Enviso Awareness





# Scores by Question ?

| Topic/Question                                         | Score | Top Themes                                                |
|--------------------------------------------------------|-------|-----------------------------------------------------------|
| 12. What would help you feel more supported right now? | N/A   | Communication, Recognition, Safety,<br>Values, Well-being |

Note: This question is open-ended and therefore cannot be scored. All comments are aggregated.