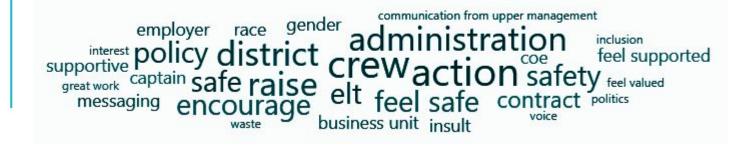

# Scores by Question ?

| Topic/Question                                         | Score | Top Themes                                                |
|--------------------------------------------------------|-------|-----------------------------------------------------------|
| 12. What would help you feel more supported right now? | N/A   | Communication, Recognition, Safety,<br>Values, Well-being |

Note: This question is open-ended and therefore cannot be scored. All comments are aggregated.