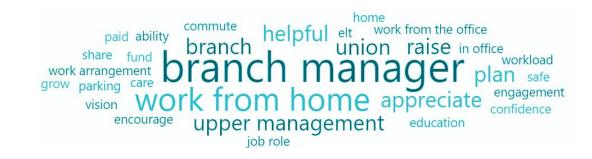

Note: This question is open-ended and therefore cannot be scored. All comments are aggregated.

|                                                       | Top Themes                                                         | Score | <b>Topic/Question</b> |    |
|-------------------------------------------------------|--------------------------------------------------------------------|-------|-----------------------|----|
| 9. What would help you feel more supported right now? | <br>Site, Communication, Compensation,<br>Remote Working, Training | N/A   |                       | 9. |

Note: This question is open-ended and therefore cannot be scored. All comments are aggregated.