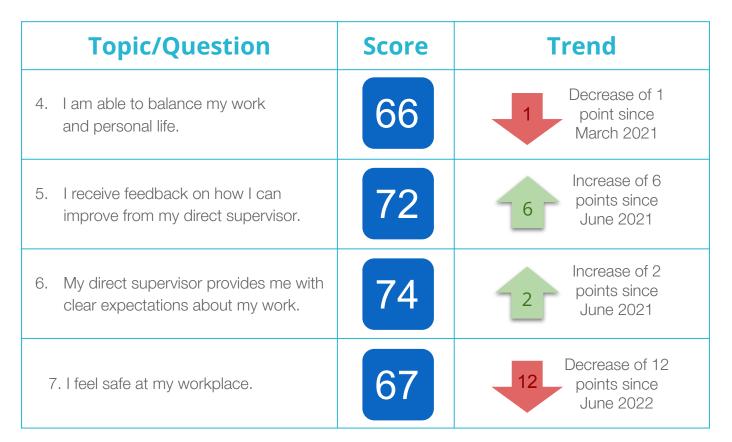

## **Survey Topics**

- 1. How happy are you working at the City of Edmonton?
- 2. I would recommend the City of Edmonton as a great place to work.
- 3. How are you doing?
- 4. I am able to balance my work and personal life.
- 5. I receive feedback on how I can improve from my direct supervisor.
- 6. My direct supervisor provides me with clear expectations about my work.
- 7. I feel safe at my workplace.
- 8. What do you appreciate most about your conversations with your direct supervisor?
- 9. What would help you feel more supported right now?

| <b>Topic/Question</b>                                                      | Score | Trend                                           |
|----------------------------------------------------------------------------|-------|-------------------------------------------------|
| <ol> <li>How happy are you working at the City<br/>of Edmonton?</li> </ol> | 62    | Decrease of 3<br>points since<br>October 2022   |
| 2. I would recommend the City of Edmonton as a great place to work.        | 60    | 4 Decrease of 4<br>points since<br>October 2022 |
| 3. How are you doing?                                                      | 59    | 5 Decrease of 5<br>points since<br>October 2022 |