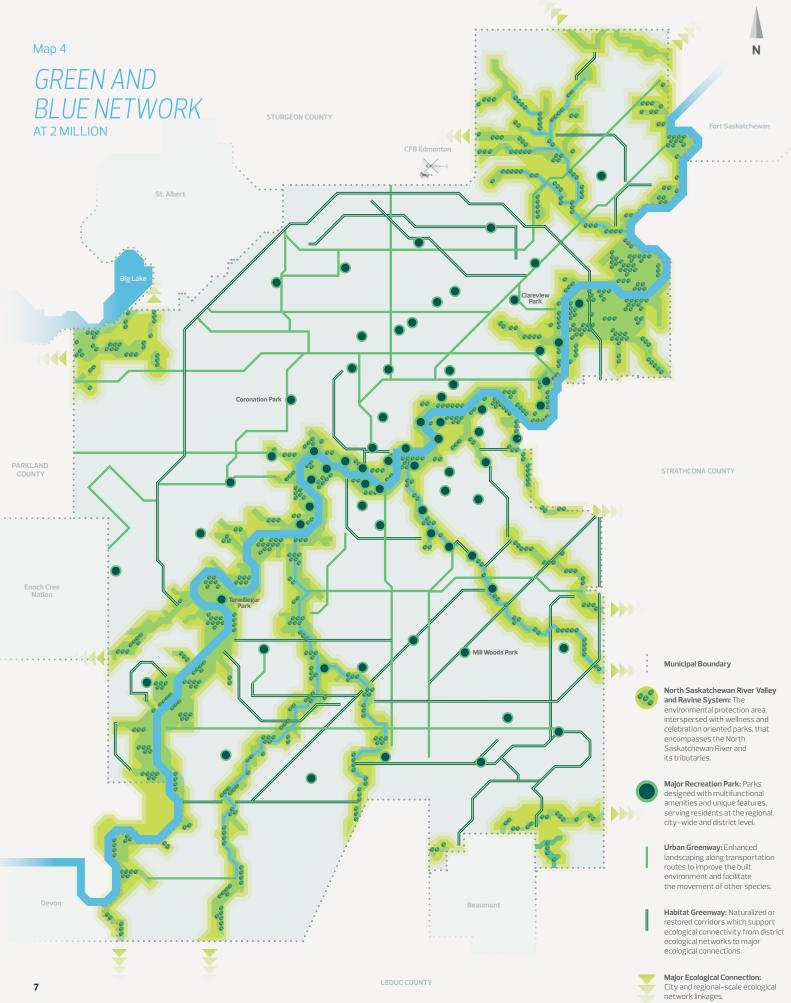

## **TABLE OF CONTENTS**

- **3 REGIONAL CONTEXT**
- 4 Map 1: CITY PLAN CONCEPT
- 5 Map 2: DISTRICT NETWORK
- 6 Map 3: NODES AND CORRIDORS NETWORK
- 7 Map 4: GREEN AND BLUE NETWORK
- 8 Map 5: NON-RESIDENTIAL OPPORTUNITIES NETWORK
- 9 Map 6: ACTIVE TRANSPORTATION NETWORK
- 10 Map 7: MASS TRANSIT NETWORK
- 11 Map 8: ROADWAY AND GOODS MOVEMENT NETWORK
- 12 Map 9: DEVELOPMENT PATTERN AREAS
- 13 Map 10A: ANTICIPATED GROWTH FROM 1 TO 1.25 MILLION
- 14 Map 10B: ANTICIPATED GROWTH FROM 1.25 TO 1.5 MILLION
- 15 Map 10C: ANTICIPATED GROWTH FROM 1.5 TO 1.75 MILLION
- 16 Map 10D: ANTICIPATED GROWTH FROM 1.75 TO 2 MILLION