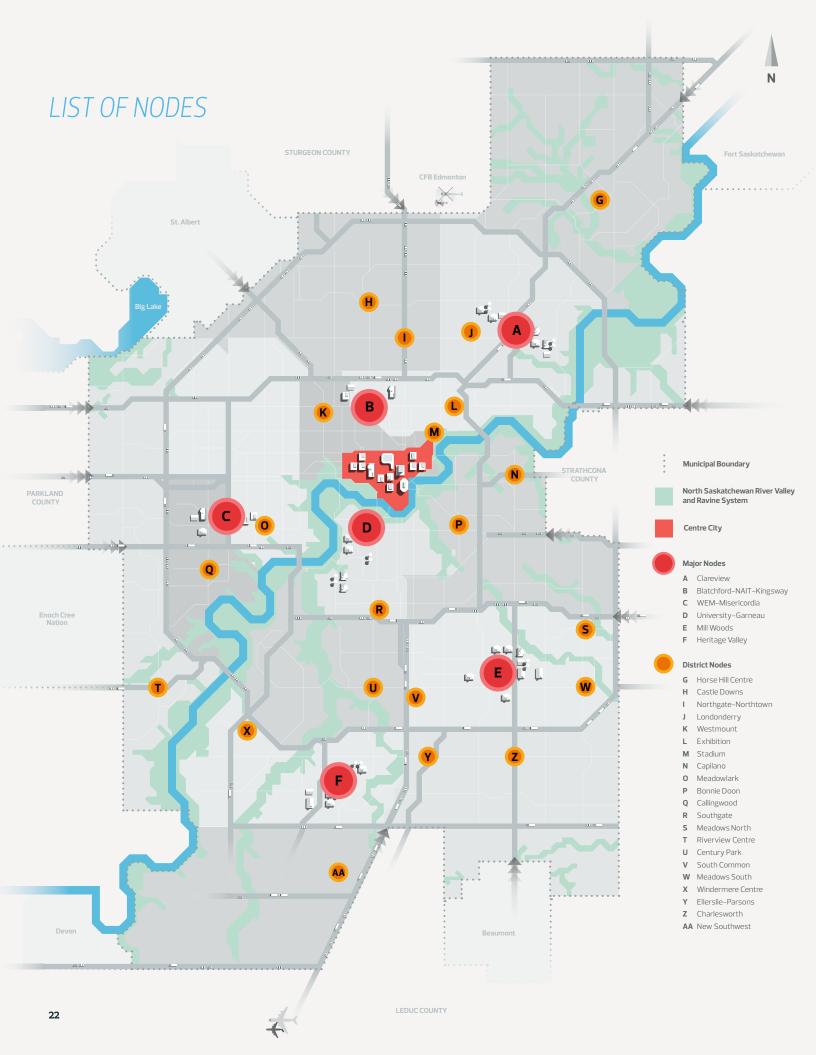

## **TABLE OF CONTENTS**

- **3 REGIONAL CONTEXT**
- 4 Map 1: CITY PLAN CONCEPT
- 5 Map 2: DISTRICT NETWORK
- 6 Map 3: NODES AND CORRIDORS NETWORK
- 7 Map 4: GREEN AND BLUE NETWORK
- 8 Map 5: NON-RESIDENTIAL OPPORTUNITIES NETWORK
- 9 Map 6: ACTIVE TRANSPORTATION NETWORK
- 10 Map 7: MASS TRANSIT NETWORK
- 11 Map 8: ROADWAY AND GOODS MOVEMENT NETWORK
- 12 Map 9: DEVELOPMENT PATTERN AREAS
- 13 Map 10A: ANTICIPATED GROWTH FROM 1 TO 1.25 MILLION
- 14 Map 10B: ANTICIPATED GROWTH FROM 1.25 TO 1.5 MILLION
- 15 Map 10C: ANTICIPATED GROWTH FROM 1.5 TO 1.75 MILLION
- 16 Map 10D: ANTICIPATED GROWTH FROM 1.75 TO 2 MILLION