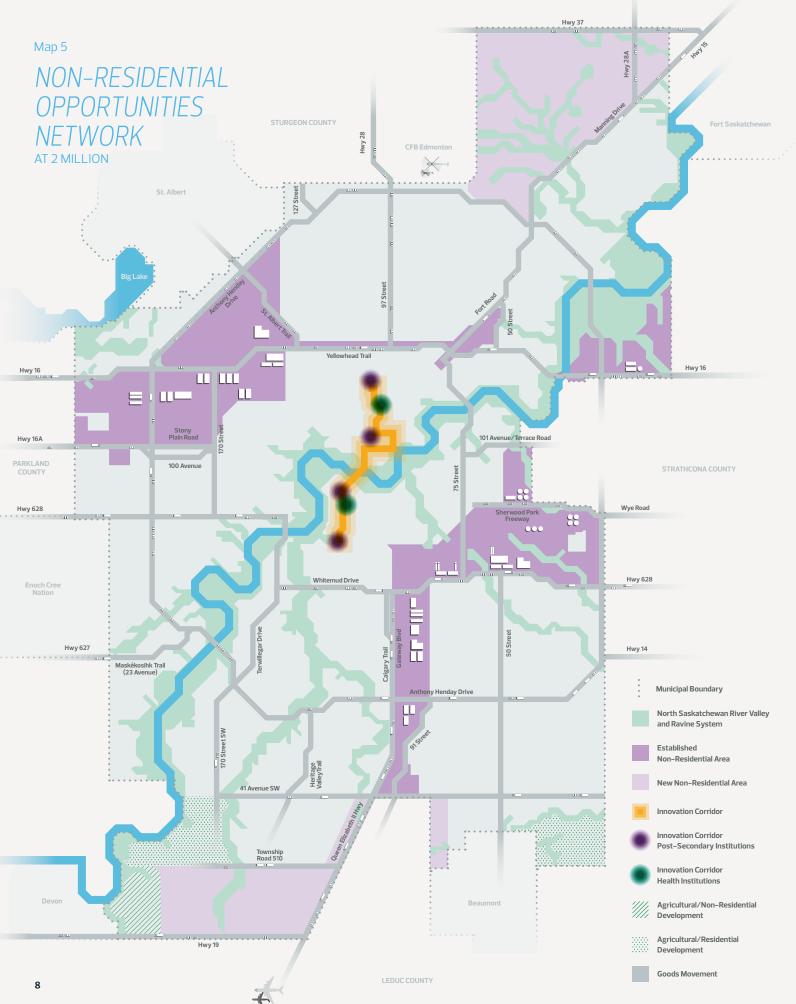

## **TABLE OF CONTENTS**

- **3 REGIONAL CONTEXT**
- 4 Map 1: CITY PLAN CONCEPT
- 5 Map 2: DISTRICT NETWORK
- 6 Map 3: NODES AND CORRIDORS NETWORK
- 7 Map 4: GREEN AND BLUE NETWORK
- 8 Map 5: NON-RESIDENTIAL OPPORTUNITIES NETWORK
- 9 Map 6: ACTIVE TRANSPORTATION NETWORK
- 10 Map 7: MASS TRANSIT NETWORK
- 11 Map 8: ROADWAY AND GOODS MOVEMENT NETWORK
- 12 Map 9: DEVELOPMENT PATTERN AREAS
- 13 Map 10A: ANTICIPATED GROWTH FROM 1 TO 1.25 MILLION
- 14 Map 10B: ANTICIPATED GROWTH FROM 1.25 TO 1.5 MILLION
- 15 Map 10C: ANTICIPATED GROWTH FROM 1.5 TO 1.75 MILLION
- 16 Map 10D: ANTICIPATED GROWTH FROM 1.75 TO 2 MILLION