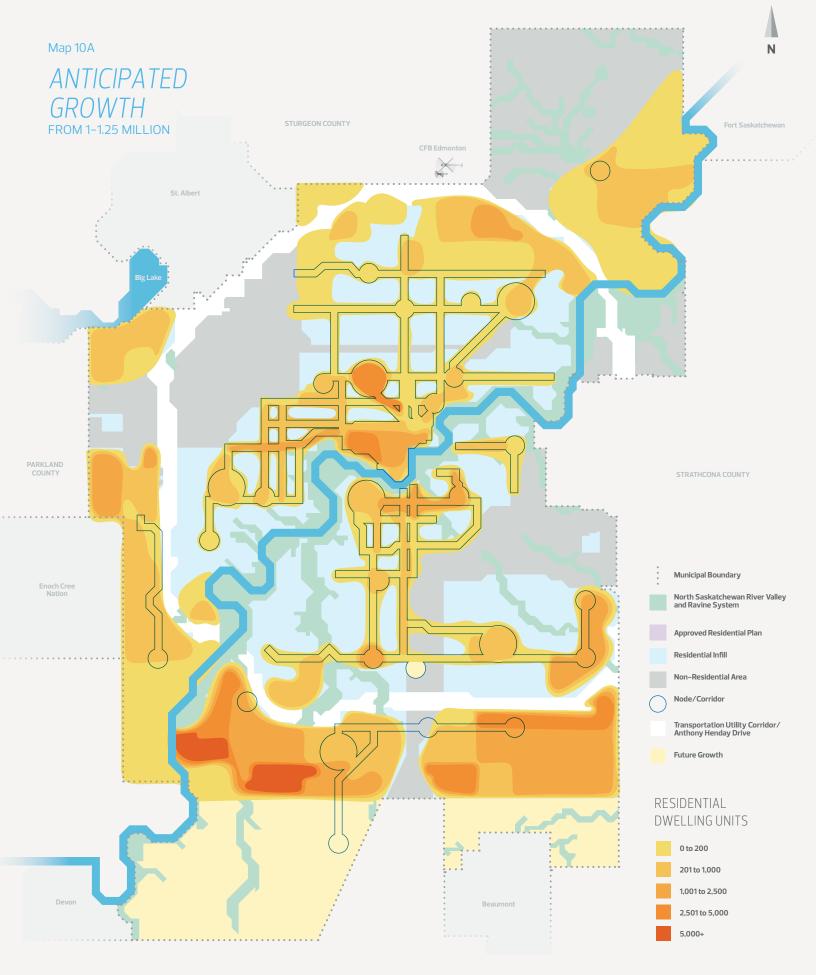

## **TABLE OF CONTENTS**

- **3 REGIONAL CONTEXT**
- 4 Map 1: CITY PLAN CONCEPT
- 5 Map 2: DISTRICT NETWORK
- 6 Map 3: NODES AND CORRIDORS NETWORK
- 7 Map 4: GREEN AND BLUE NETWORK
- 8 Map 5: NON-RESIDENTIAL OPPORTUNITIES NETWORK
- 9 Map 6: ACTIVE TRANSPORTATION NETWORK
- 10 Map 7: MASS TRANSIT NETWORK
- 11 Map 8: ROADWAY AND GOODS MOVEMENT NETWORK
- 12 Map 9: DEVELOPMENT PATTERN AREAS
- 13 Map 10A: ANTICIPATED GROWTH FROM 1 TO 1.25 MILLION
- 14 Map 10B: ANTICIPATED GROWTH FROM 1.25 TO 1.5 MILLION
- 15 Map 10C: ANTICIPATED GROWTH FROM 1.5 TO 1.75 MILLION
- 16 Map 10D: ANTICIPATED GROWTH FROM 1.75 TO 2 MILLION