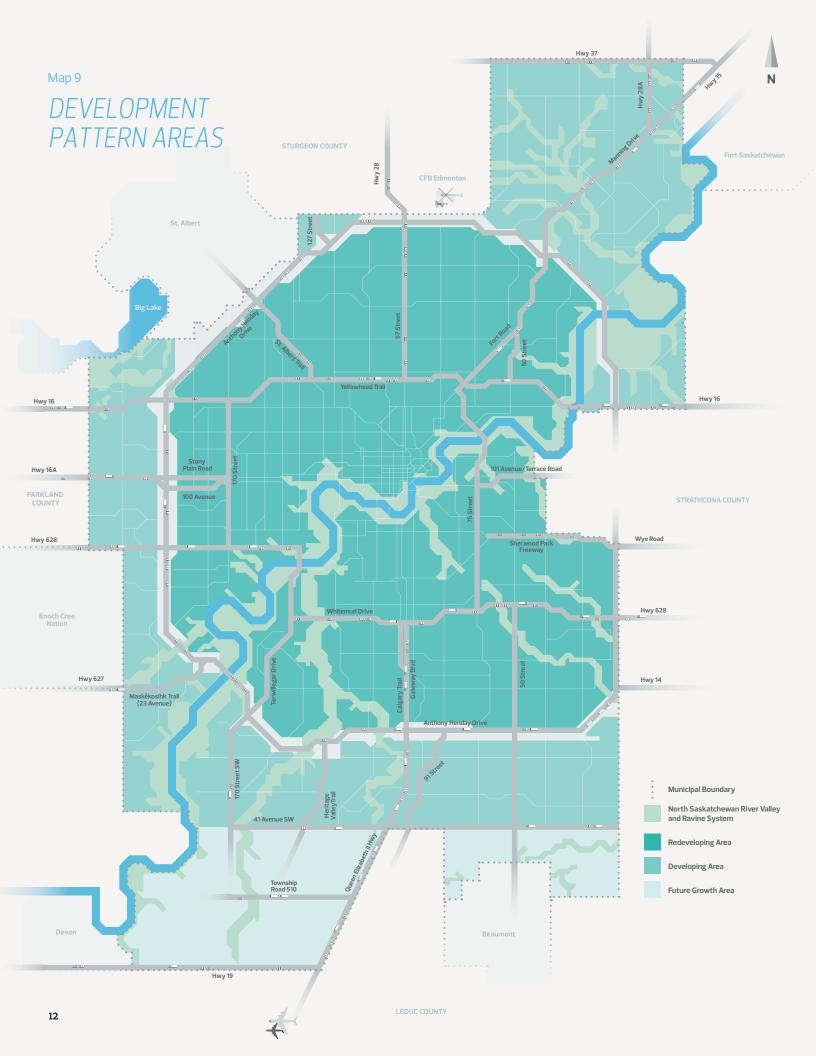

## **TABLE OF CONTENTS**

- **3 REGIONAL CONTEXT**
- 4 Map 1: CITY PLAN CONCEPT
- 5 Map 2: DISTRICT NETWORK
- 6 Map 3: NODES AND CORRIDORS NETWORK
- 7 Map 4: GREEN AND BLUE NETWORK
- 8 Map 5: NON-RESIDENTIAL OPPORTUNITIES NETWORK
- 9 Map 6: ACTIVE TRANSPORTATION NETWORK
- 10 Map 7: MASS TRANSIT NETWORK
- 11 Map 8: ROADWAY AND GOODS MOVEMENT NETWORK
- 12 Map 9: DEVELOPMENT PATTERN AREAS
- 13 Map 10A: ANTICIPATED GROWTH FROM 1 TO 1.25 MILLION
- 14 Map 10B: ANTICIPATED GROWTH FROM 1.25 TO 1.5 MILLION
- 15 Map 10C: ANTICIPATED GROWTH FROM 1.5 TO 1.75 MILLION
- 16 Map 10D: ANTICIPATED GROWTH FROM 1.75 TO 2 MILLION