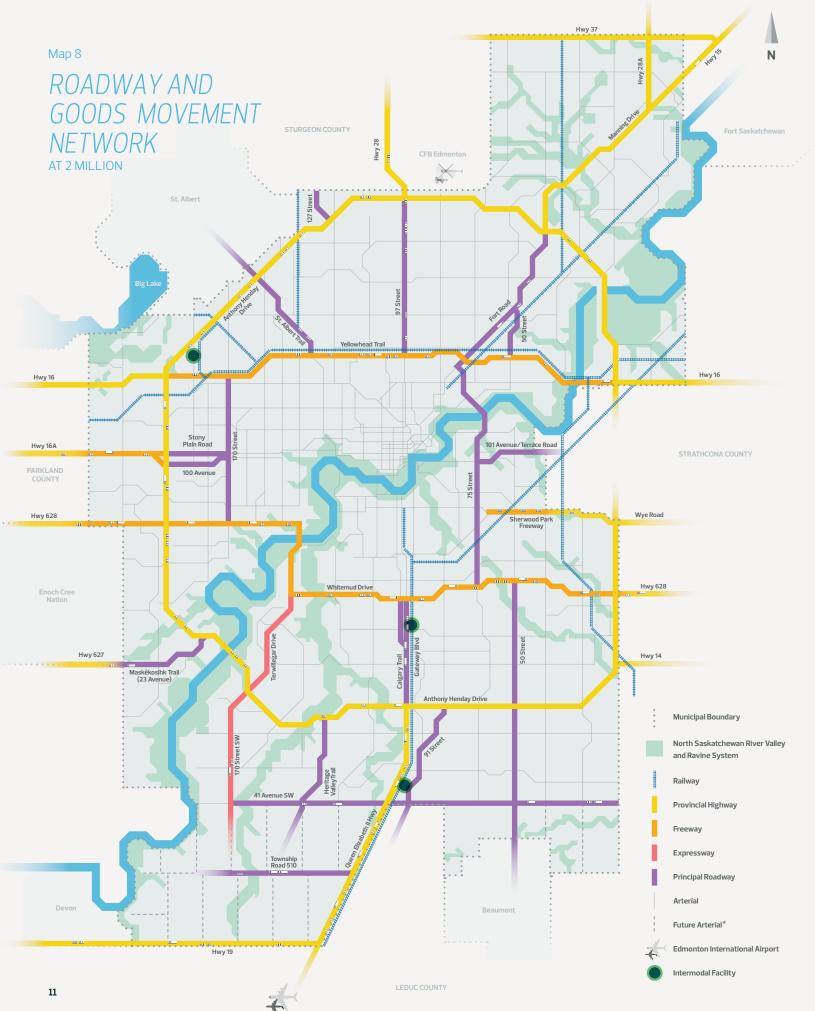

## **TABLE OF CONTENTS**

- **3 REGIONAL CONTEXT**
- 4 Map 1: CITY PLAN CONCEPT
- 5 Map 2: DISTRICT NETWORK
- 6 Map 3: NODES AND CORRIDORS NETWORK
- 7 Map 4: GREEN AND BLUE NETWORK
- 8 Map 5: NON-RESIDENTIAL OPPORTUNITIES NETWORK
- 9 Map 6: ACTIVE TRANSPORTATION NETWORK
- 10 Map 7: MASS TRANSIT NETWORK
- 11 Map 8: ROADWAY AND GOODS MOVEMENT NETWORK
- 12 Map 9: DEVELOPMENT PATTERN AREAS
- 13 Map 10A: ANTICIPATED GROWTH FROM 1 TO 1.25 MILLION
- 14 Map 10B: ANTICIPATED GROWTH FROM 1.25 TO 1.5 MILLION
- 15 Map 10C: ANTICIPATED GROWTH FROM 1.5 TO 1.75 MILLION
- 16 Map 10D: ANTICIPATED GROWTH FROM 1.75 TO 2 MILLION