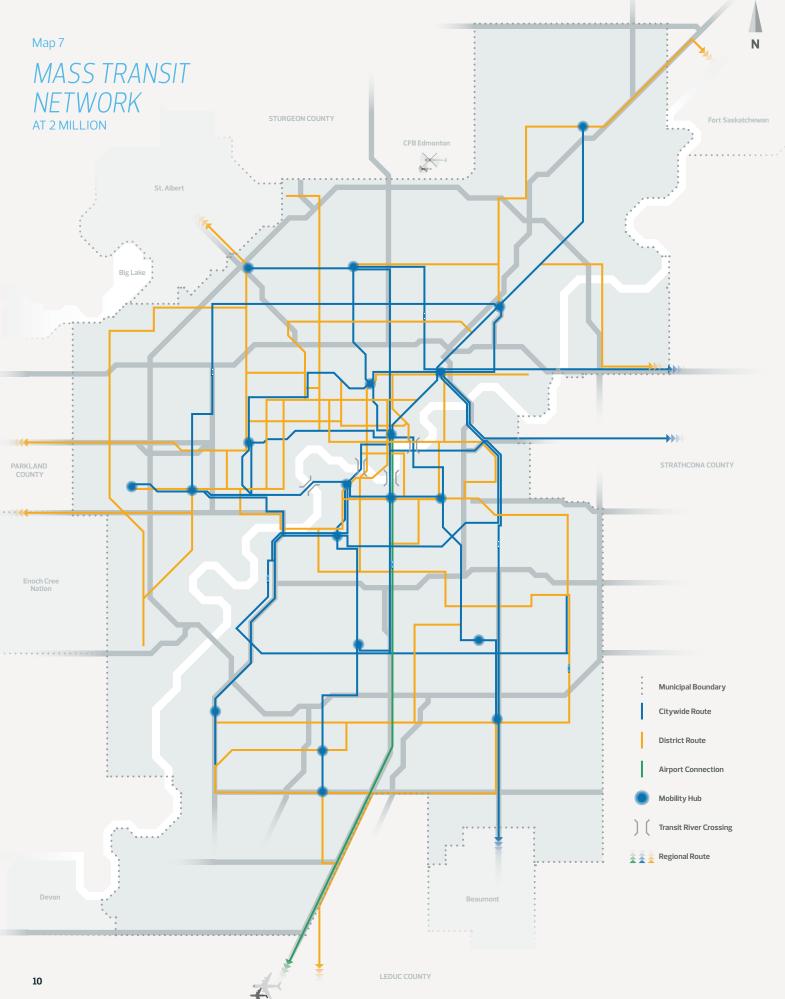

## **TABLE OF CONTENTS**

- **3 REGIONAL CONTEXT**
- 4 Map 1: CITY PLAN CONCEPT
- 5 Map 2: DISTRICT NETWORK
- 6 Map 3: NODES AND CORRIDORS NETWORK
- 7 Map 4: GREEN AND BLUE NETWORK
- 8 Map 5: NON-RESIDENTIAL OPPORTUNITIES NETWORK
- 9 Map 6: ACTIVE TRANSPORTATION NETWORK
- 10 Map 7: MASS TRANSIT NETWORK
- 11 Map 8: ROADWAY AND GOODS MOVEMENT NETWORK
- 12 Map 9: DEVELOPMENT PATTERN AREAS
- 13 Map 10A: ANTICIPATED GROWTH FROM 1 TO 1.25 MILLION
- 14 Map 10B: ANTICIPATED GROWTH FROM 1.25 TO 1.5 MILLION
- 15 Map 10C: ANTICIPATED GROWTH FROM 1.5 TO 1.75 MILLION
- 16 Map 10D: ANTICIPATED GROWTH FROM 1.75 TO 2 MILLION