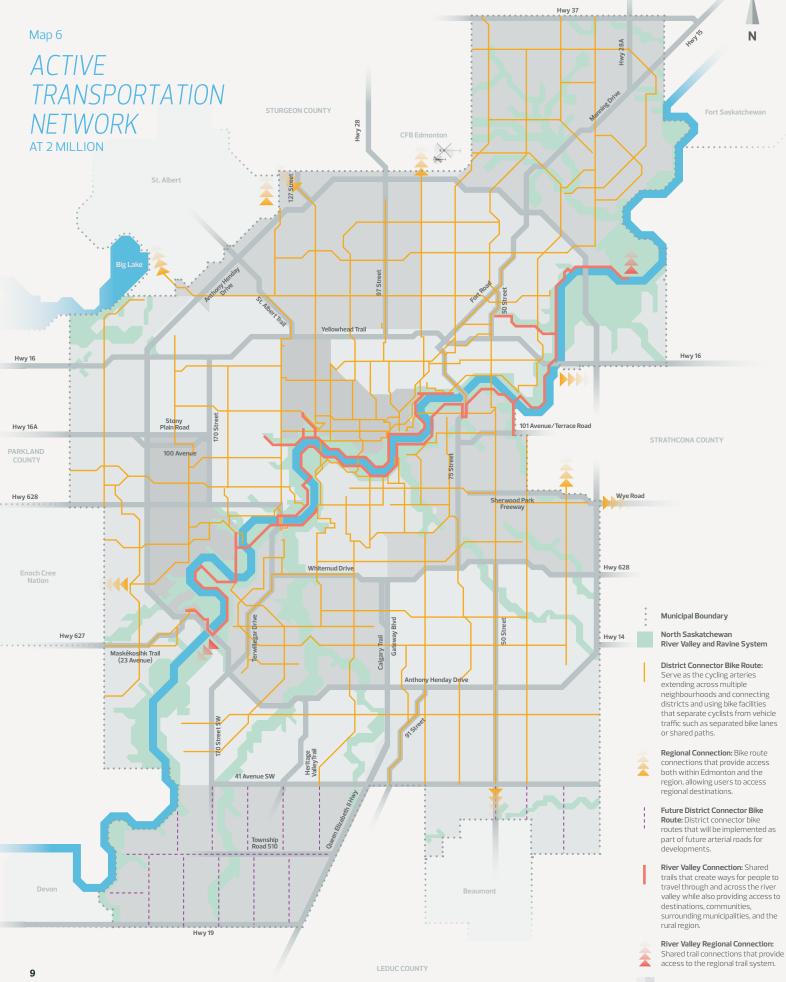

## **TABLE OF CONTENTS**

- **3 REGIONAL CONTEXT**
- 4 Map 1: CITY PLAN CONCEPT
- 5 Map 2: DISTRICT NETWORK
- 6 Map 3: NODES AND CORRIDORS NETWORK
- 7 Map 4: GREEN AND BLUE NETWORK
- 8 Map 5: NON-RESIDENTIAL OPPORTUNITIES NETWORK
- 9 Map 6: ACTIVE TRANSPORTATION NETWORK
- 10 Map 7: MASS TRANSIT NETWORK
- 11 Map 8: ROADWAY AND GOODS MOVEMENT NETWORK
- 12 Map 9: DEVELOPMENT PATTERN AREAS
- 13 Map 10A: ANTICIPATED GROWTH FROM 1 TO 1.25 MILLION
- 14 Map 10B: ANTICIPATED GROWTH FROM 1.25 TO 1.5 MILLION
- 15 Map 10C: ANTICIPATED GROWTH FROM 1.5 TO 1.75 MILLION
- 16 Map 10D: ANTICIPATED GROWTH FROM 1.75 TO 2 MILLION