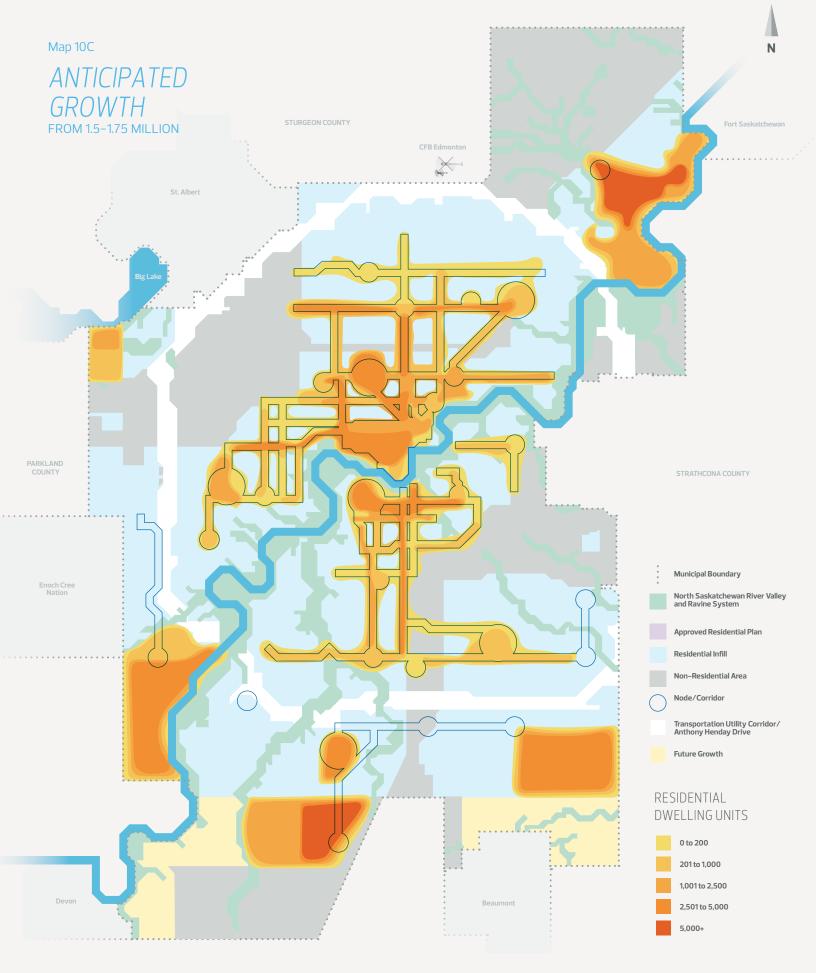

LUE NETWORK
- 8 Map 5: NON-RESIDENTIAL OPPORTUNITIES NETWORK
- 9 Map 6: ACTIVE TRANSPORTATION NETWORK
- 10 Map 7: MASS TRANSIT NETWORK
- 11 Map 8: ROADWAY AND GOODS MOVEMENT NETWORK
- 12 Map 9: DEVELOPMENT PATTERN AREAS
- 13 Map 10A: ANTICIPATED GROWTH FROM 1 TO 1.25 MILLION
- 14 Map 10B: ANTICIPATED GROWTH FROM 1.25 TO 1.5 MILLION
- 15 Map 10C: ANTICIPATED GROWTH FROM 1.5 TO 1.75 MILLION
- 16 Map 10D: ANTICIPATED GROWTH FROM 1.75 TO 2 MILLION

- 17 Map 11A: ACTIVATION APPROACH FROM 1 TO 1.25 MILLION
- 18 Map 11B: ACTIVATION APPROACH FROM 1.25 TO 1.5 MILLION
- 19 Map 11C: ACTIVATION APPROACH FROM 1.5 TO 1.75 MILLION
- 20 Map 11D: ACTIVATION APPROACH FROM 1.75 TO 2 MILLION
- 21 Map 12: DEVELOPMENT INFLUENCES AND CONSTRAINTS
- 22 LIST OF NODES
- 23 LIST OF CORRIDORS