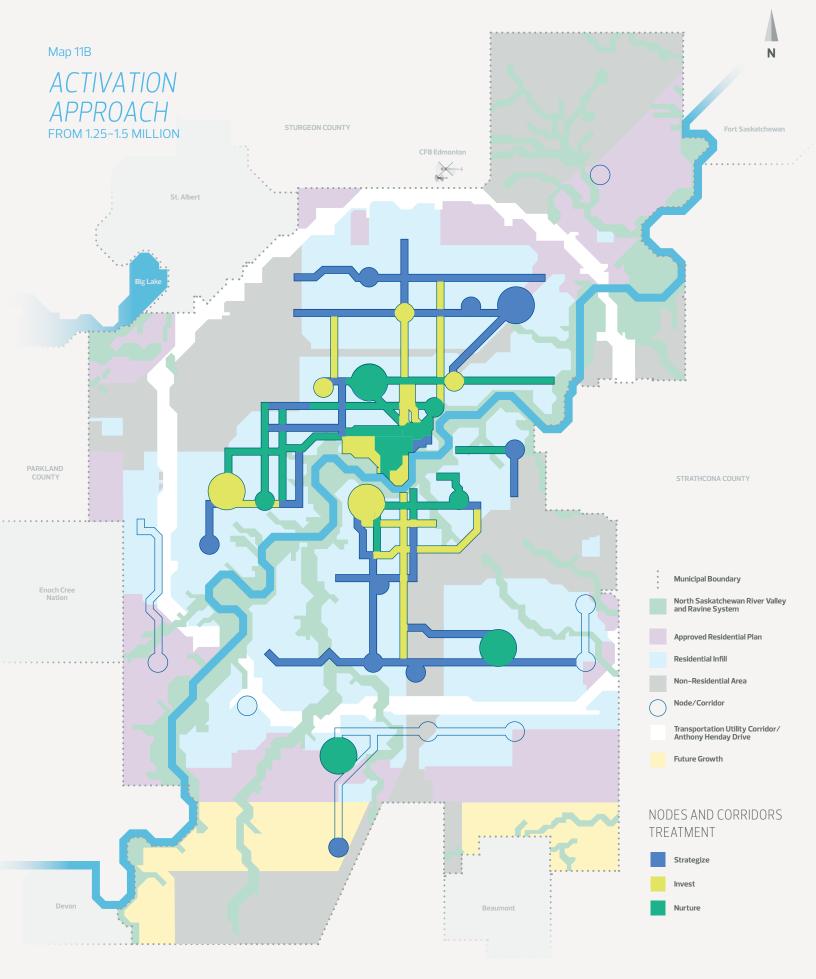

- 17 Map 11A: ACTIVATION APPROACH FROM 1 TO 1.25 MILLION
- 18 Map 11B: ACTIVATION APPROACH FROM 1.25 TO 1.5 MILLION
- 19 Map 11C: ACTIVATION APPROACH FROM 1.5 TO 1.75 MILLION
- 20 Map 11D: ACTIVATION APPROACH FROM 1.75 TO 2 MILLION
- 21 Map 12: DEVELOPMENT INFLUENCES AND CONSTRAINTS
- 22 LIST OF NODES
- 23 LIST OF CORRIDORS