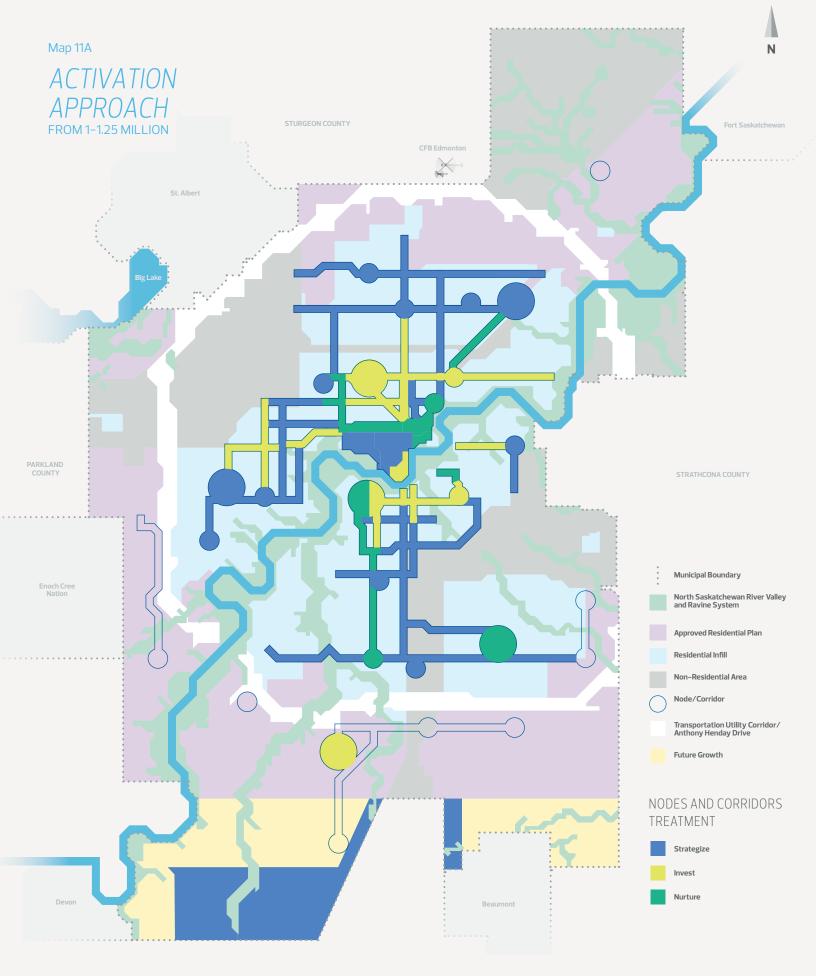

## **TABLE OF CONTENTS**

- **3 REGIONAL CONTEXT**
- 4 Map 1: CITY PLAN CONCEPT
- 5 Map 2: DISTRICT NETWORK
- 6 Map 3: NODES AND CORRIDORS NETWORK
- 7 Map 4: GREEN AND BLUE NETWORK
- 8 Map 5: NON-RESIDENTIAL OPPORTUNITIES NETWORK
- 9 Map 6: ACTIVE TRANSPORTATION NETWORK
- 10 Map 7: MASS TRANSIT NETWORK
- 11 Map 8: ROADWAY AND GOODS MOVEMENT NETWORK
- 12 Map 9: DEVELOPMENT PATTERN AREAS
- 13 Map 10A: ANTICIPATED GROWTH FROM 1 TO 1.25 MILLION
- 14 Map 10B: ANTICIPATED GROWTH FROM 1.25 TO 1.5 MILLION
- 15 Map 10C: ANTICIPATED GROWTH FROM 1.5 TO 1.75 MILLION
- 16 Map 10D: ANTICIPATED GROWTH FROM 1.75 TO 2 MILLION