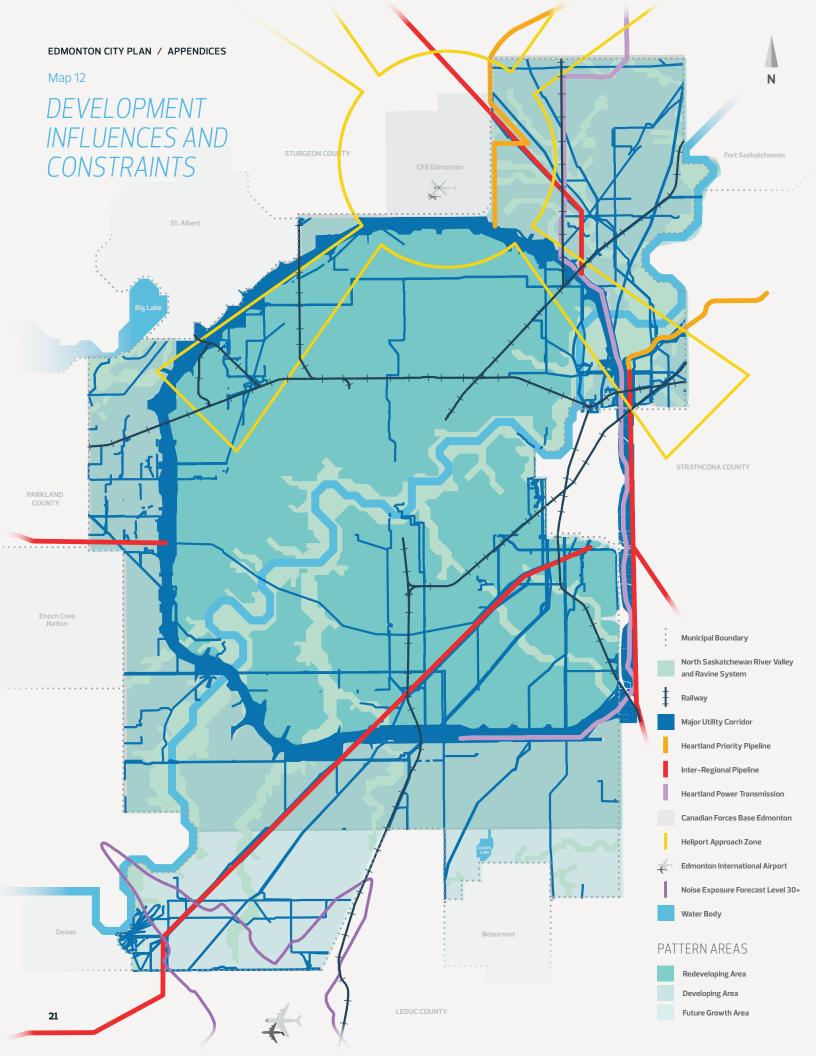

- 17 Map 11A: ACTIVATION APPROACH FROM 1 TO 1.25 MILLION
- 18 Map 11B: ACTIVATION APPROACH FROM 1.25 TO 1.5 MILLION
- 19 Map 11C: ACTIVATION APPROACH FROM 1.5 TO 1.75 MILLION
- 20 Map 11D: ACTIVATION APPROACH FROM 1.75 TO 2 MILLION
- 21 Map 12: DEVELOPMENT INFLUENCES AND CONSTRAINTS
- 22 LIST OF NODES
- 23 LIST OF CORRIDORS