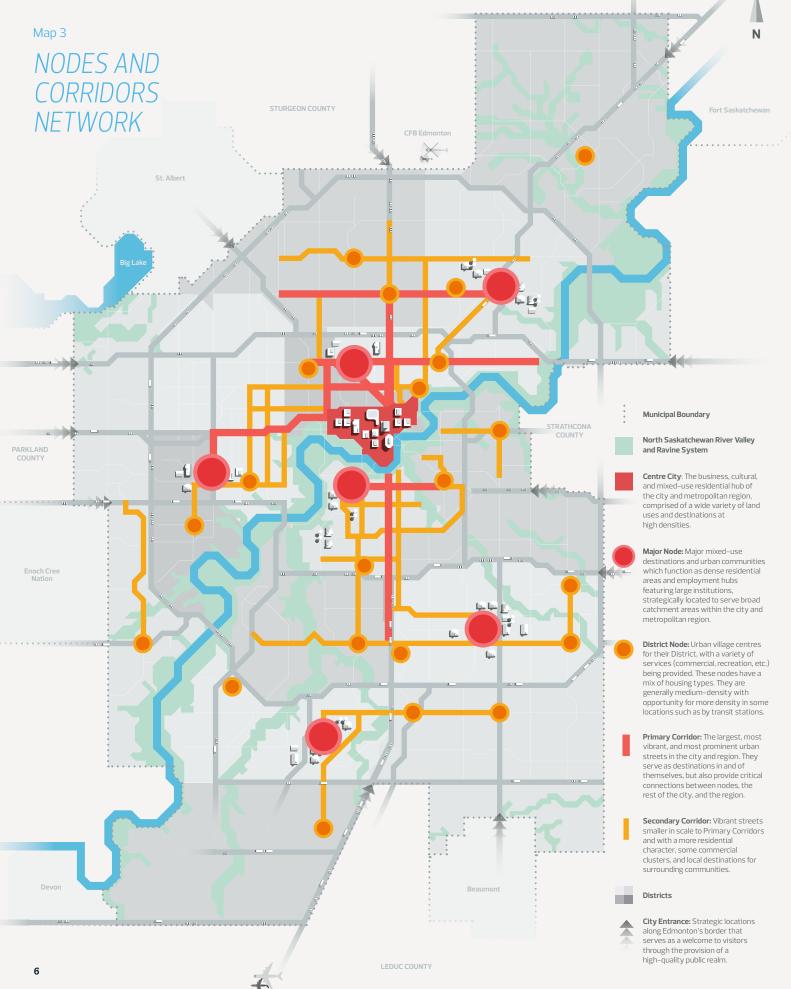

## **TABLE OF CONTENTS**

- **3 REGIONAL CONTEXT**
- 4 Map 1: CITY PLAN CONCEPT
- 5 Map 2: DISTRICT NETWORK
- 6 Map 3: NODES AND CORRIDORS NETWORK
- 7 Map 4: GREEN AND BLUE NETWORK
- 8 Map 5: NON-RESIDENTIAL OPPORTUNITIES NETWORK
- 9 Map 6: ACTIVE TRANSPORTATION NETWORK
- 10 Map 7: MASS TRANSIT NETWORK
- 11 Map 8: ROADWAY AND GOODS MOVEMENT NETWORK
- 12 Map 9: DEVELOPMENT PATTERN AREAS
- 13 Map 10A: ANTICIPATED GROWTH FROM 1 TO 1.25 MILLION
- 14 Map 10B: ANTICIPATED GROWTH FROM 1.25 TO 1.5 MILLION
- 15 Map 10C: ANTICIPATED GROWTH FROM 1.5 TO 1.75 MILLION
- 16 Map 10D: ANTICIPATED GROWTH FROM 1.75 TO 2 MILLION