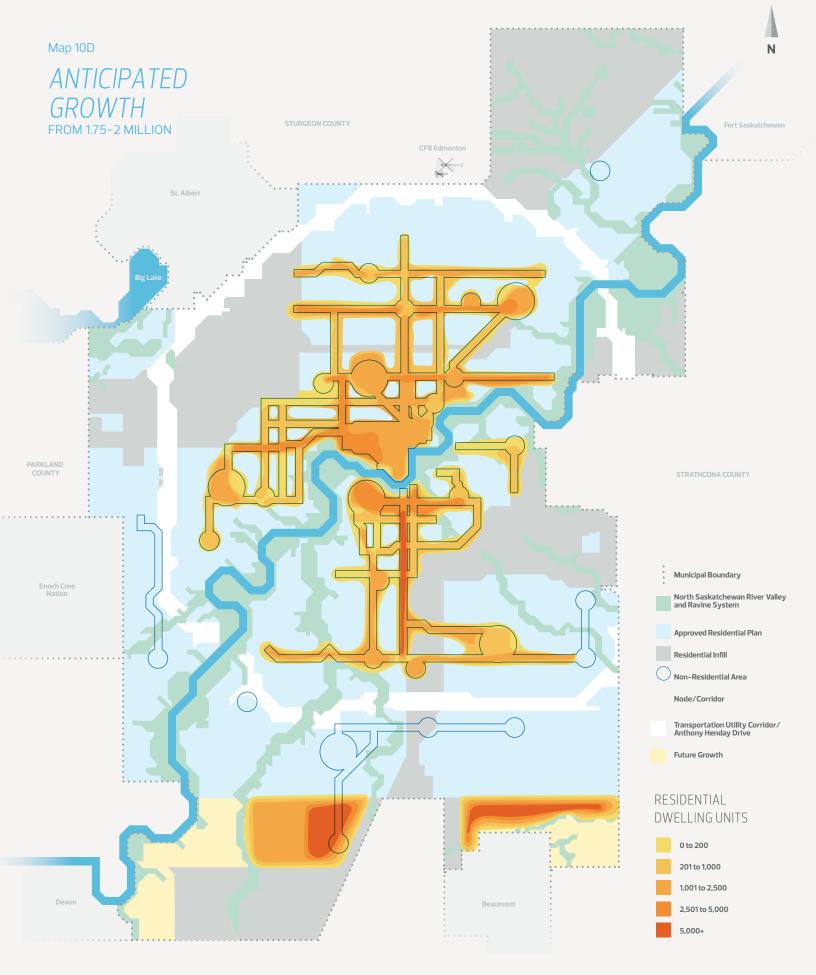

E NETWORK
- 8 Map 5: NON-RESIDENTIAL OPPORTUNITIES NETWORK
- 9 Map 6: ACTIVE TRANSPORTATION NETWORK
- 10 Map 7: MASS TRANSIT NETWORK
- 11 Map 8: ROADWAY AND GOODS MOVEMENT NETWORK
- 12 Map 9: DEVELOPMENT PATTERN AREAS
- 13 Map 10A: ANTICIPATED GROWTH FROM 1 TO 1.25 MILLION
- 14 Map 10B: ANTICIPATED GROWTH FROM 1.25 TO 1.5 MILLION
- 15 Map 10C: ANTICIPATED GROWTH FROM 1.5 TO 1.75 MILLION
- 16 Map 10D: ANTICIPATED GROWTH FROM 1.75 TO 2 MILLION

- 17 Map 11A: ACTIVATION APPROACH FROM 1 TO 1.25 MILLION
- 18 Map 11B: ACTIVATION APPROACH FROM 1.25 TO 1.5 MILLION
- 19 Map 11C: ACTIVATION APPROACH FROM 1.5 TO 1.75 MILLION
- 20 Map 11D: ACTIVATION APPROACH FROM 1.75 TO 2 MILLION
- 21 Map 12: DEVELOPMENT INFLUENCES AND CONSTRAINTS
- 22 LIST OF NODES
- 23 LIST OF CORRIDORS