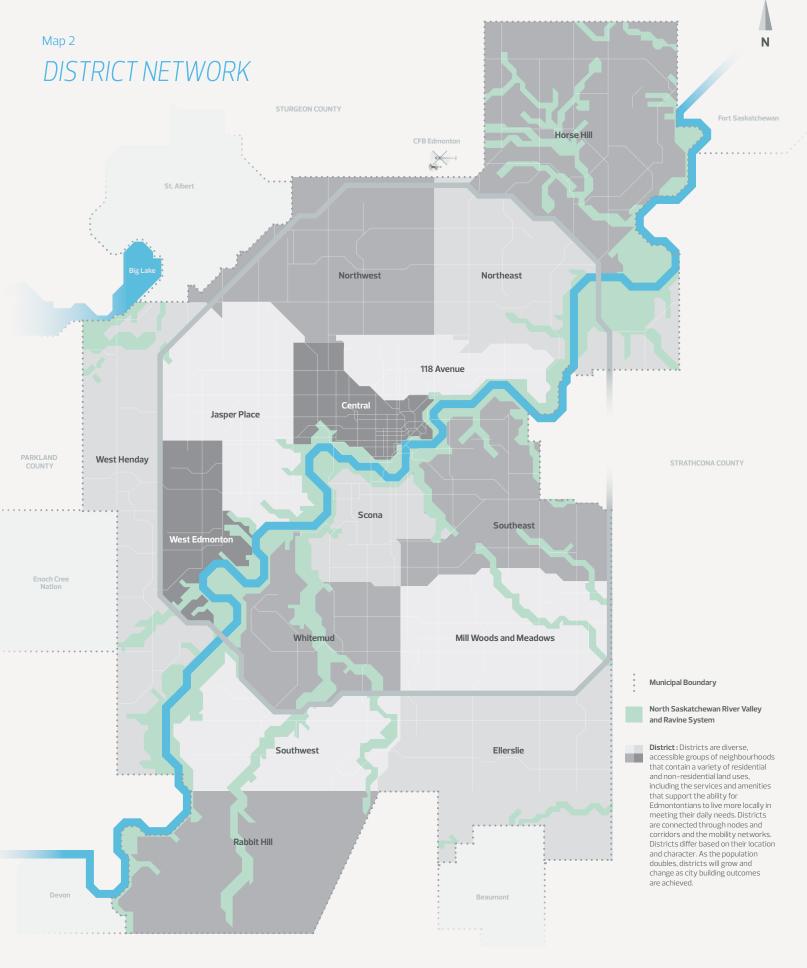

## **TABLE OF CONTENTS**

- **3 REGIONAL CONTEXT**
- 4 Map 1: CITY PLAN CONCEPT
- 5 Map 2: DISTRICT NETWORK
- 6 Map 3: NODES AND CORRIDORS NETWORK
- 7 Map 4: GREEN AND BLUE NETWORK
- 8 Map 5: NON-RESIDENTIAL OPPORTUNITIES NETWORK
- 9 Map 6: ACTIVE TRANSPORTATION NETWORK
- 10 Map 7: MASS TRANSIT NETWORK
- 11 Map 8: ROADWAY AND GOODS MOVEMENT NETWORK
- 12 Map 9: DEVELOPMENT PATTERN AREAS
- 13 Map 10A: ANTICIPATED GROWTH FROM 1 TO 1.25 MILLION
- 14 Map 10B: ANTICIPATED GROWTH FROM 1.25 TO 1.5 MILLION
- 15 Map 10C: ANTICIPATED GROWTH FROM 1.5 TO 1.75 MILLION
- 16 Map 10D: ANTICIPATED GROWTH FROM 1.75 TO 2 MILLION