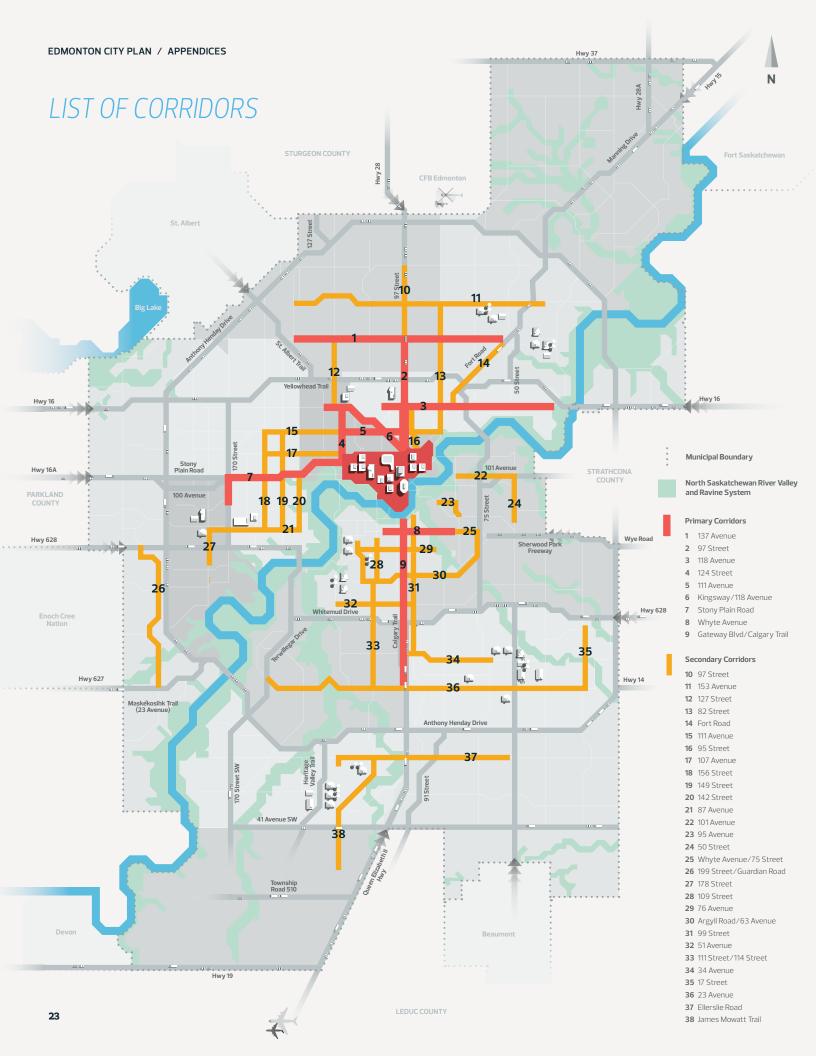

## **TABLE OF CONTENTS**

- **3 REGIONAL CONTEXT**
- 4 Map 1: CITY PLAN CONCEPT
- 5 Map 2: DISTRICT NETWORK
- 6 Map 3: NODES AND CORRIDORS NETWORK
- 7 Map 4: GREEN AND BLUE NETWORK
- 8 Map 5: NON-RESIDENTIAL OPPORTUNITIES NETWORK
- 9 Map 6: ACTIVE TRANSPORTATION NETWORK
- 10 Map 7: MASS TRANSIT NETWORK
- 11 Map 8: ROADWAY AND GOODS MOVEMENT NETWORK
- 12 Map 9: DEVELOPMENT PATTERN AREAS
- 13 Map 10A: ANTICIPATED GROWTH FROM 1 TO 1.25 MILLION
- 14 Map 10B: ANTICIPATED GROWTH FROM 1.25 TO 1.5 MILLION
- 15 Map 10C: ANTICIPATED GROWTH FROM 1.5 TO 1.75 MILLION
- 16 Map 10D: ANTICIPATED GROWTH FROM 1.75 TO 2 MILLION

- 17 Map 11A: ACTIVATION APPROACH FROM 1 TO 1.25 MILLION
- 18 Map 11B: ACTIVATION APPROACH FROM 1.25 TO 1.5 MILLION
- 19 Map 11C: ACTIVATION APPROACH FROM 1.5 TO 1.75 MILLION
- 20 Map 11D: ACTIVATION APPROACH FROM 1.75 TO 2 MILLION
- 21 Map 12: DEVELOPMENT INFLUENCES AND CONSTRAINTS
- 22 LIST OF NODES
- 23 LIST OF CORRIDORS