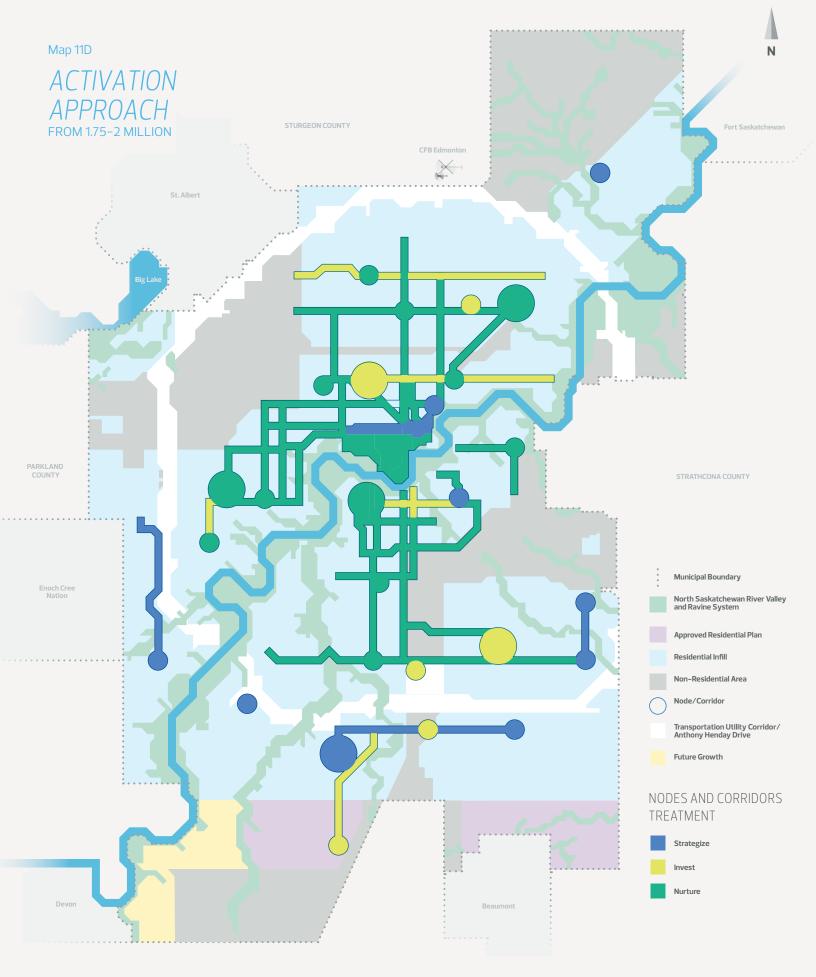

- 17 Map 11A: ACTIVATION APPROACH FROM 1 TO 1.25 MILLION
- 18 Map 11B: ACTIVATION APPROACH FROM 1.25 TO 1.5 MILLION
- 19 Map 11C: ACTIVATION APPROACH FROM 1.5 TO 1.75 MILLION
- 20 Map 11D: ACTIVATION APPROACH FROM 1.75 TO 2 MILLION
- 21 Map 12: DEVELOPMENT INFLUENCES AND CONSTRAINTS
- 22 LIST OF NODES
- 23 LIST OF CORRIDORS