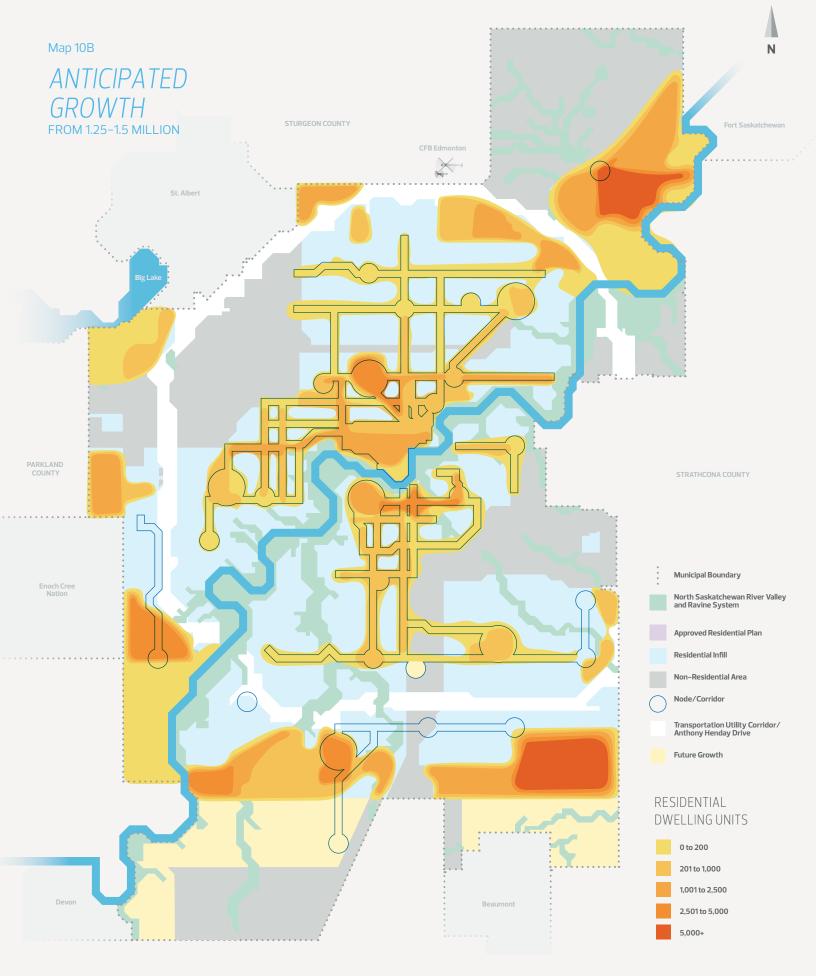

- 17 Map 11A: ACTIVATION APPROACH FROM 1 TO 1.25 MILLION
- 18 Map 11B: ACTIVATION APPROACH FROM 1.25 TO 1.5 MILLION
- 19 Map 11C: ACTIVATION APPROACH FROM 1.5 TO 1.75 MILLION
- 20 Map 11D: ACTIVATION APPROACH FROM 1.75 TO 2 MILLION
- 21 Map 12: DEVELOPMENT INFLUENCES AND CONSTRAINTS
- 22 LIST OF NODES
- 23 LIST OF CORRIDORS