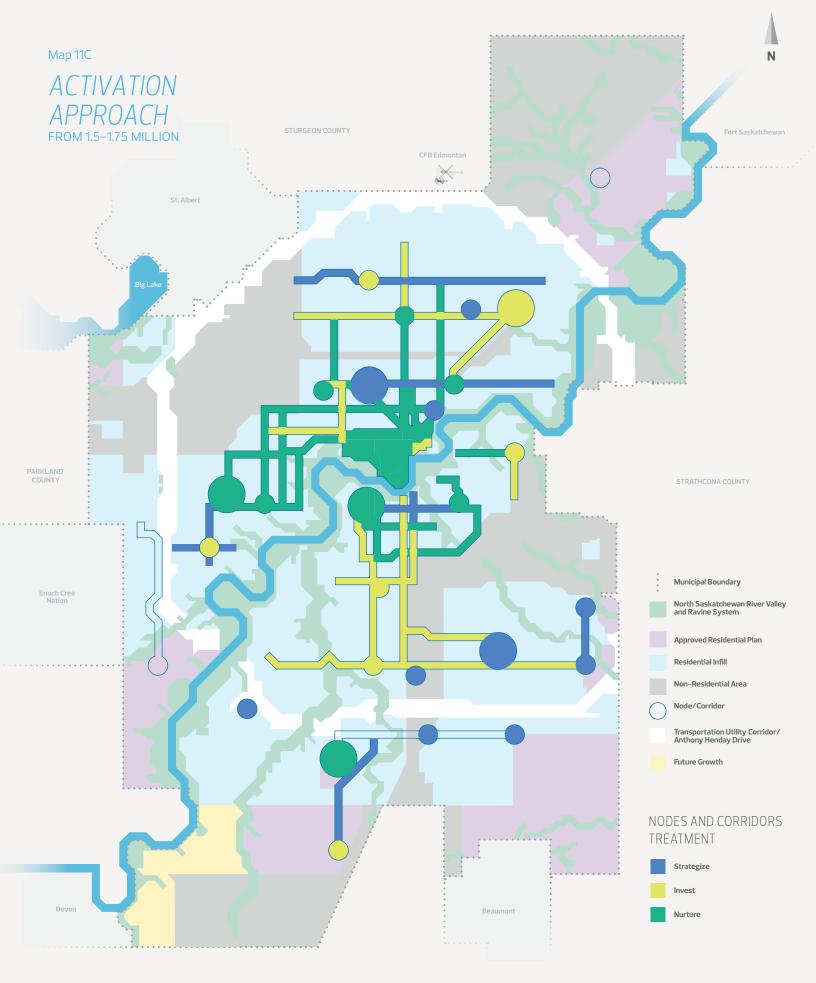

- 17 Map 11A: ACTIVATION APPROACH FROM 1 TO 1.25 MILLION
- 18 Map 11B: ACTIVATION APPROACH FROM 1.25 TO 1.5 MILLION
- 19 Map 11C: ACTIVATION APPROACH FROM 1.5 TO 1.75 MILLION
- 20 Map 11D: ACTIVATION APPROACH FROM 1.75 TO 2 MILLION
- 21 Map 12: DEVELOPMENT INFLUENCES AND CONSTRAINTS
- 22 LIST OF NODES
- 23 LIST OF CORRIDORS