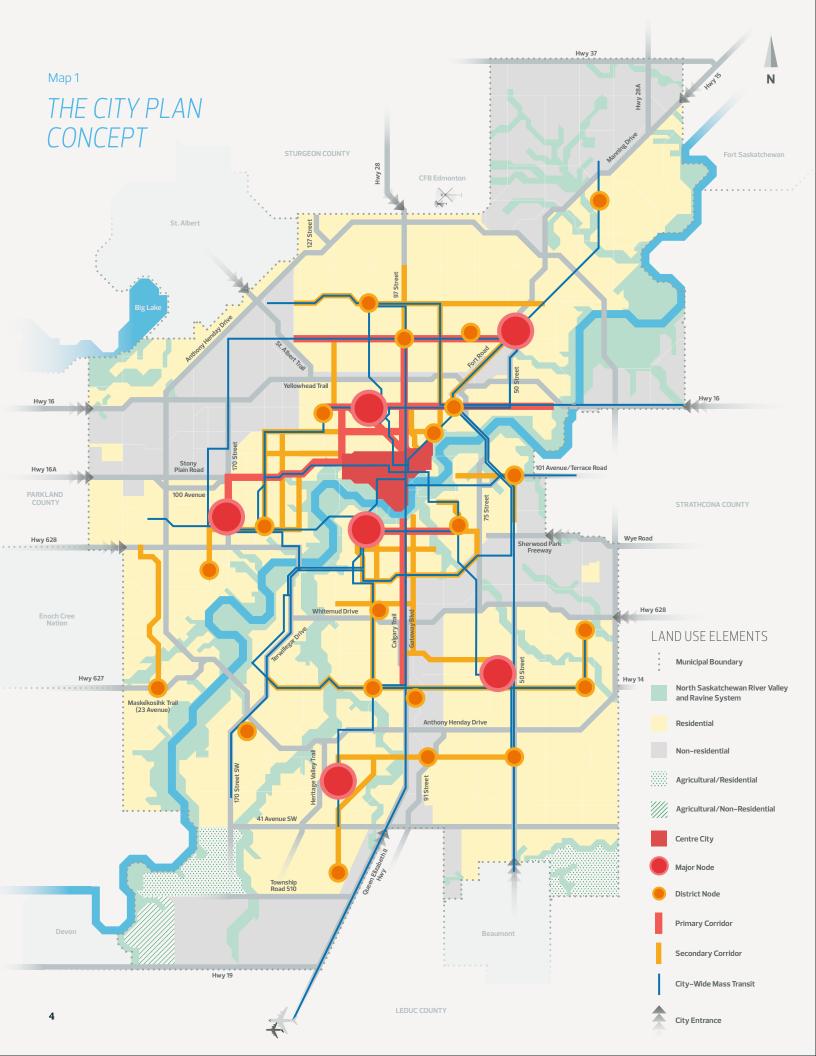

## **TABLE OF CONTENTS**

- **3 REGIONAL CONTEXT**
- 4 Map 1: CITY PLAN CONCEPT
- 5 Map 2: DISTRICT NETWORK
- 6 Map 3: NODES AND CORRIDORS NETWORK
- 7 Map 4: GREEN AND BLUE NETWORK
- 8 Map 5: NON-RESIDENTIAL OPPORTUNITIES NETWORK
- 9 Map 6: ACTIVE TRANSPORTATION NETWORK
- 10 Map 7: MASS TRANSIT NETWORK
- 11 Map 8: ROADWAY AND GOODS MOVEMENT NETWORK
- 12 Map 9: DEVELOPMENT PATTERN AREAS
- 13 Map 10A: ANTICIPATED GROWTH FROM 1 TO 1.25 MILLION
- 14 Map 10B: ANTICIPATED GROWTH FROM 1.25 TO 1.5 MILLION
- 15 Map 10C: ANTICIPATED GROWTH FROM 1.5 TO 1.75 MILLION
- 16 Map 10D: ANTICIPATED GROWTH FROM 1.75 TO 2 MILLION