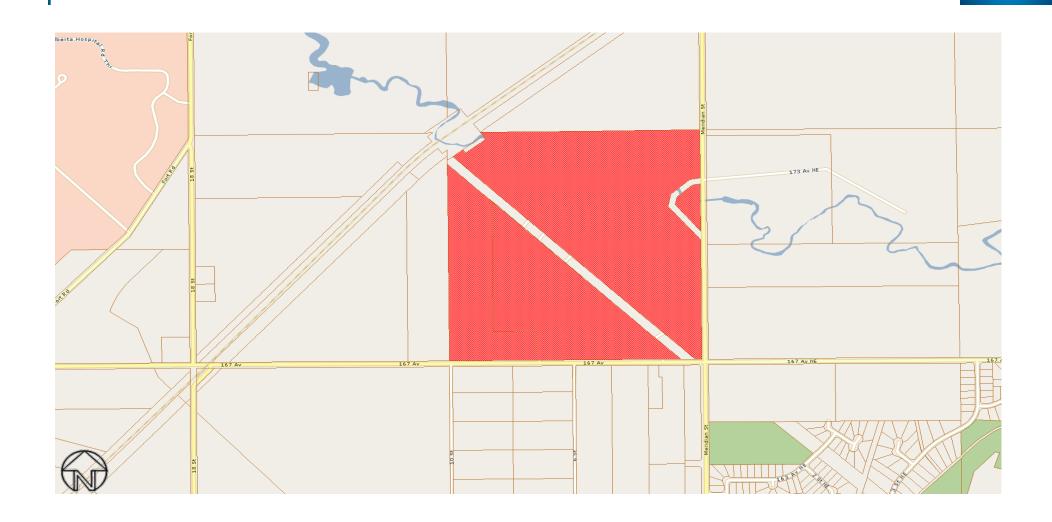

# 2024 NEIGHBOURHOOD STUDY AREAS MANUFACTURED HOMES

**Edmonton** 

## **INDEX**

| Manufactured Homes Study Area (Neighbourhood) | Page No. |
|-----------------------------------------------|----------|
| Castle View Dunluce                           | 3        |
| Evergreen                                     | 4        |
| Maple Ridge                                   | 5        |
| Crescent Heights (Weir Industrial)            | 6        |
| Westview Village                              | 7        |



## Manufactured Homes Study Area – Castle View Dunluce





## **Manufactured Homes Study Area – Evergreen**





## Manufactured Homes Study Area - Maple Ridge





The information provided by this map is for reference purpose only. The City of Edmonton disclaims any liability for the use of this map. This map may not be published, broadcast, redrawn or redistributed in whole or in part without the express written permission of the City of Edmonton, Financial and Corporate Services Department.

All rights reserved. Copyright © 2021 The City of Edmonton

## Manufactured Homes Study Area – Crescent Heights (Weir Industrial)





The information provided by this map is for reference purpose only. The City of Edmonton disclaims any liability for the use of this map. This map may not be published, broadcast, redrawn or redistributed in whole or in part without the express written permission of the City