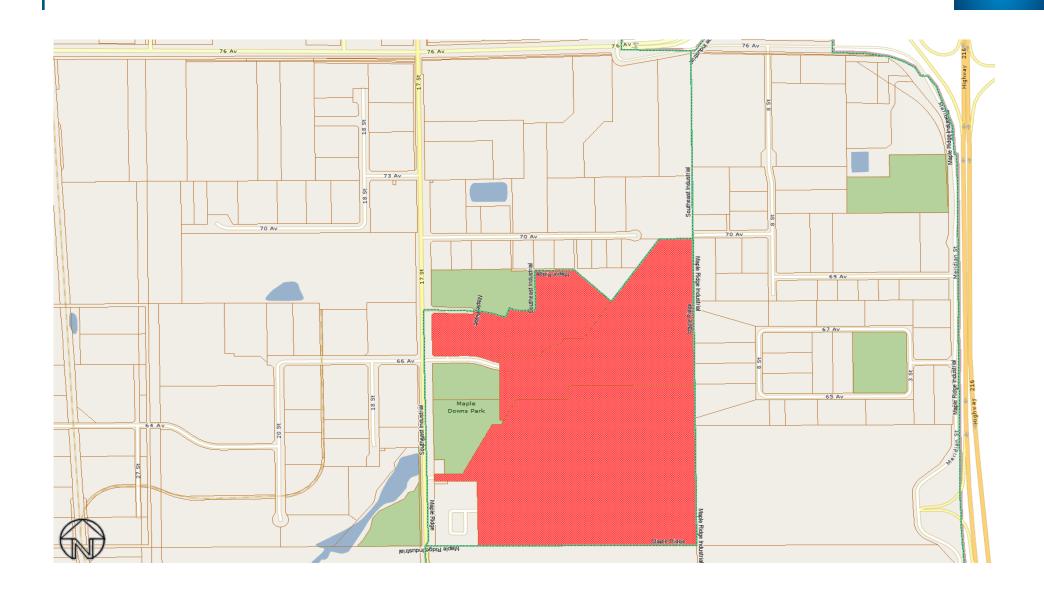

## Manufactured Homes Study Area - Maple Ridge

The information provided by this map is for reference purpose only. The City of Edmonton disclaims any liability for the use of this map. This map may not be published, broadcast, redrawn or redistributed in whole or in part without the express written permission of the City of Edmonton, Financial and Corporate Services Department.