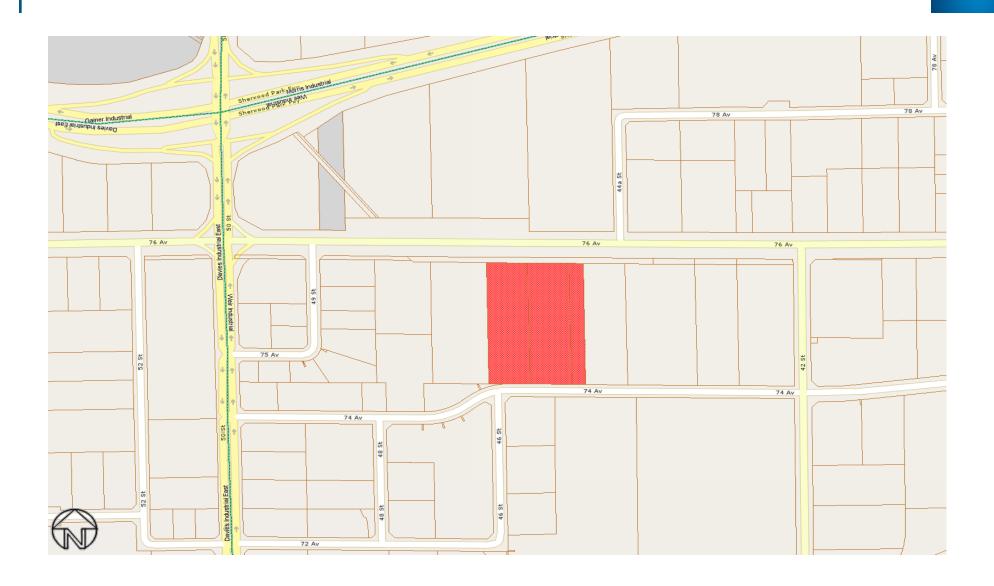

## Manufactured Homes Study Area – Crescent Heights (Weir Industrial)

The information provided by this map is for reference purpose only. The City of Edmonton disclaims any liability for the use of this map. This map may not be published, broadcast, redrawn or redistributed in whole or in part without the express written permission of the City of Edmonton, Financial and Corporate Services Department.

All rights reserved. Copyright © 2021 The City of Edmonton