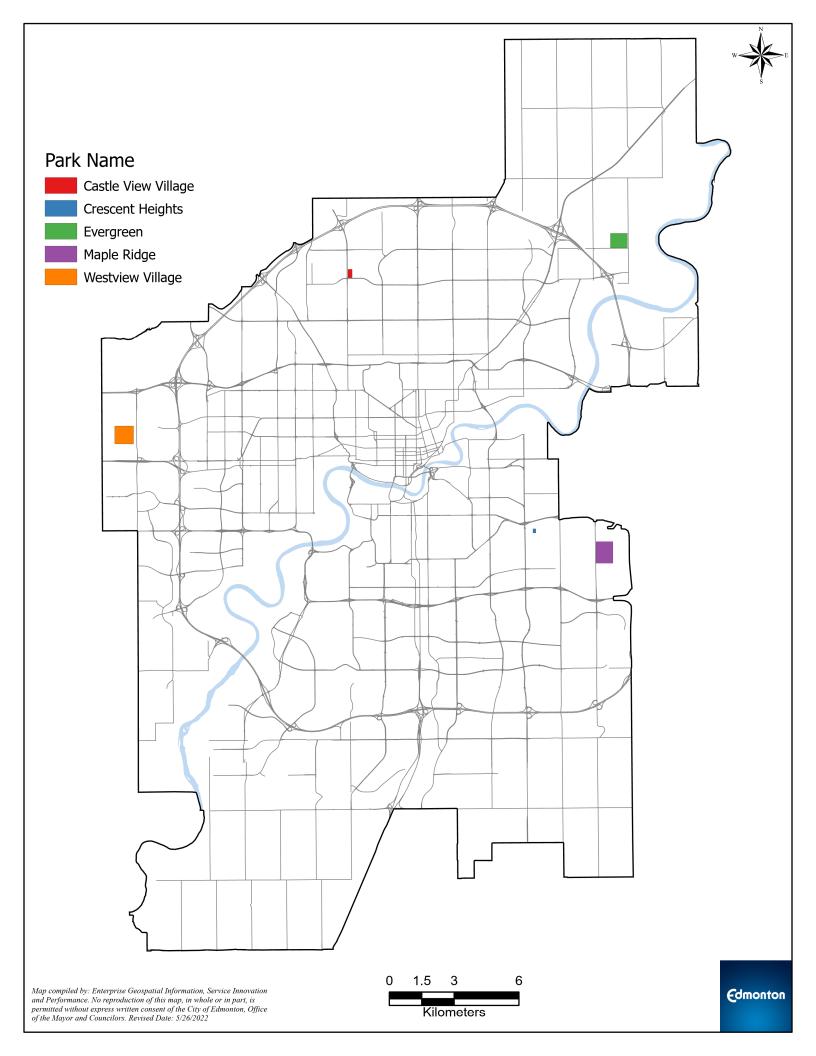

# 2024 NEIGHBOURHOOD STUDY AREAS MANUFACTURED HOMES

**Edmonton** 

## **INDEX**

| Manufactured Homes Study Area (Neighbourhood) | Page No. |
|-----------------------------------------------|----------|
| Castle View Dunluce                           | 3        |
| Evergreen                                     | 4        |
| Maple Ridge                                   | 5        |
| Crescent Heights (Weir Industrial)            | 6        |
| Westview Village                              | 7        |