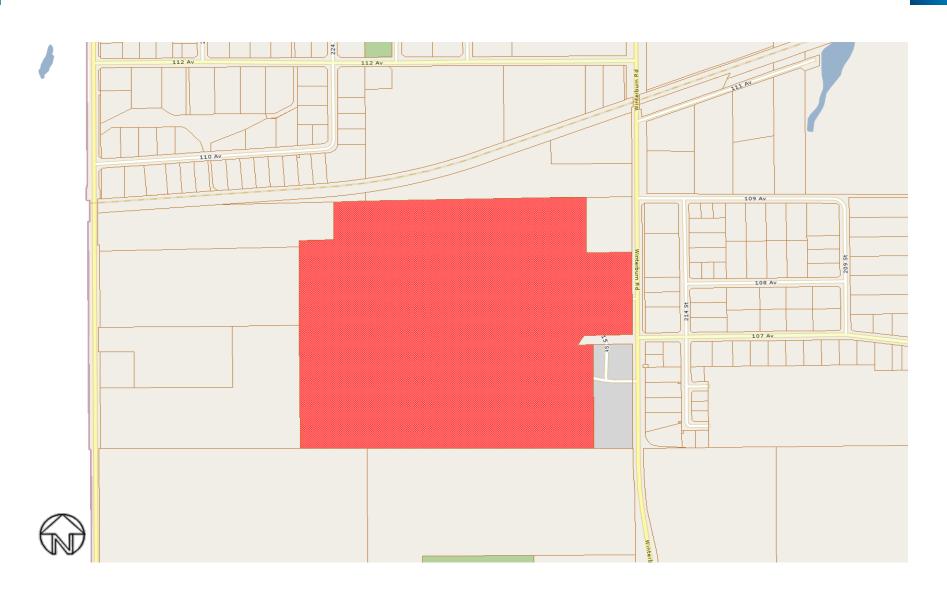

## Manufactured Homes Study Area – Westview Village

The information provided by this map is for reference purpose only. The City of Edmonton disclaims any liability for the use of this map. This map may not be published, broadcast, redrawn or redistributed in whole or in part without the express written permission of the City of Edmonton, Financial and Corporate Services Department.

All rights reserved. Copyright © 2021 The City of Edmonton