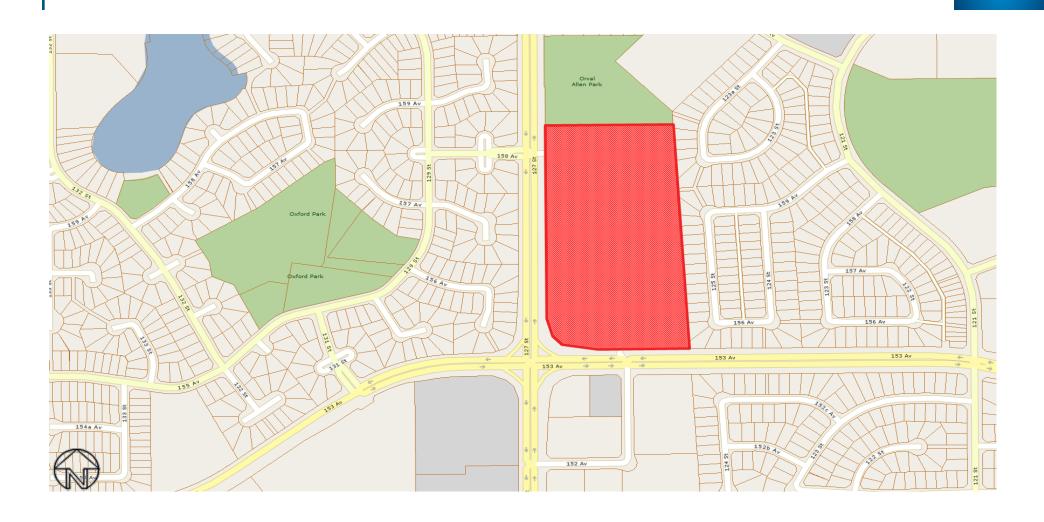

# 2024 NEIGHBOURHOOD STUDY AREAS MANUFACTURED HOMES

**Edmonton** 

## **INDEX**

| Manufactured Homes Study Area (Neighbourhood) | Page No. |
|-----------------------------------------------|----------|
| Castle View Dunluce                           | 3        |
| Evergreen                                     | 4        |
| Maple Ridge                                   | 5        |
| Crescent Heights (Weir Industrial)            | 6        |
| Westview Village                              | 7        |



## Manufactured Homes Study Area – Castle View Dunluce





## **Manufactured Homes Study Area – Evergreen**





## Manufactured Homes Study Area - Maple Ridge





The information provided by this map is for reference purpose only. The City of Edmonton disclaims any liability for the use of this map. This map may not be published, broadcast, redrawn or redistributed in whole or in part without the express written permission of the City of Edmonton, Financial and Corporate Services Department.

All rights reserved. Copyright © 2021 The City of Edmonton

## Manufactured Homes Study Area – Crescent Heights (Weir Industrial)





The information provided by this map is for reference purpose only. The City of Edmonton disclaims any liability for the use of this map. This map may not be published, broadcast, redrawn or redistributed in whole or in pa