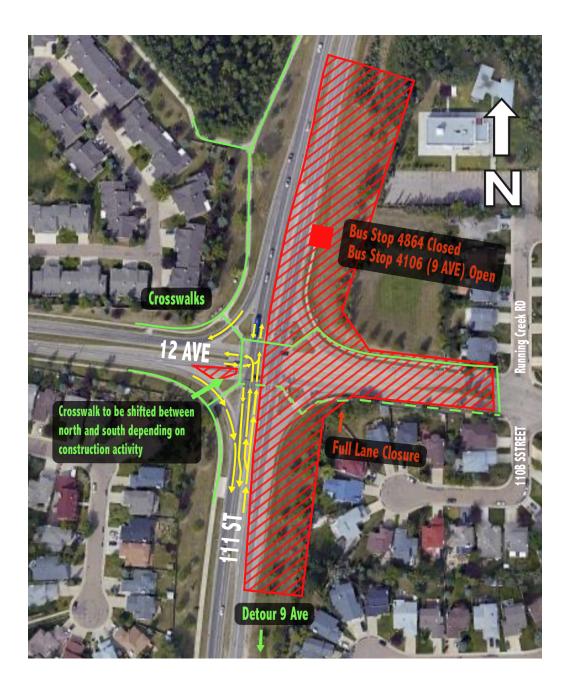

Please refer to the map below for details.

Map 1: Lane reductions on 111 Street near 12 Avenue (and full closure of 12 Avenue east)

 Bus stop 4864 will be temporarily closed during this period. Bus stop 4106 (9 Avenue) will remain open.