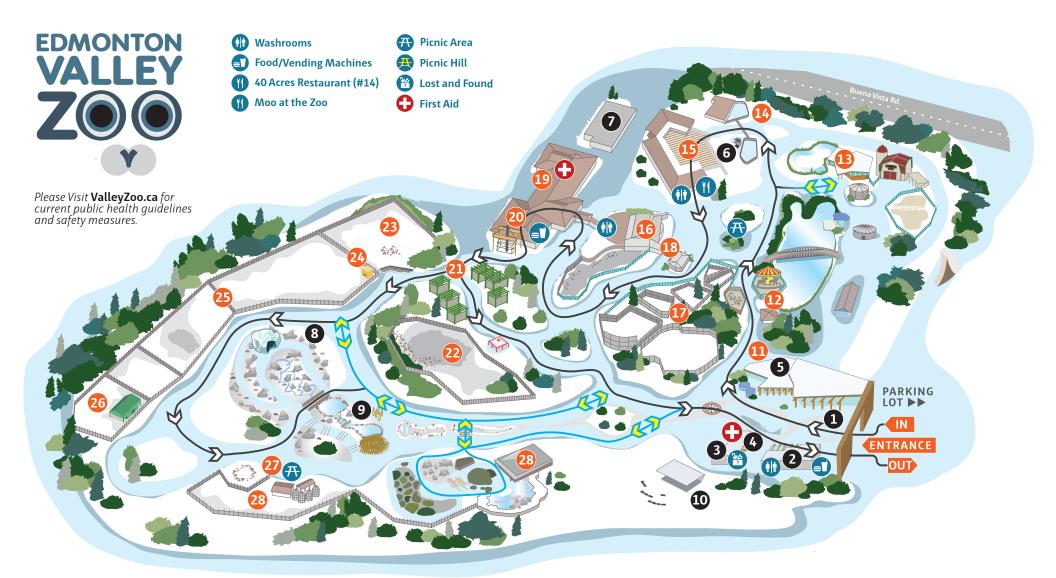

- **Entry Plaza**
- Café
- Zootique
- **Guest Services**
- EdVenture Lodge (closed)
- Red Panda Parallel Play
- Animal Hospital (Staff Only)
- Ice Cave & Melt Water Play Area
- **Beaver Lodge**
- Wildlife Amphitheatre

- **North American River Otter**
- 12 Mini Pony
- 13 Makira Outpost (Lemur)
- **Red Panda**
- 15 Urban Farm

- Elephant House (closed)
- Large Carnivores: Arctic Wolves, Amur Tigers, Snow Leopard
- **Red Fox**
- SAITO Centre: Primates, Reptiles, Nocturnal Wing
- 20 White-handed Gibbon

- **Birds of Prey**
- Grevy's Zebra
- **Bighorn Sheep**
- Honeybees
- Takin

- **Bactrian Camel**
- **Northern Leopard Frogs**
- Reindeer
- **Polar Extremes:** Harbour seals, Northern Fur seals