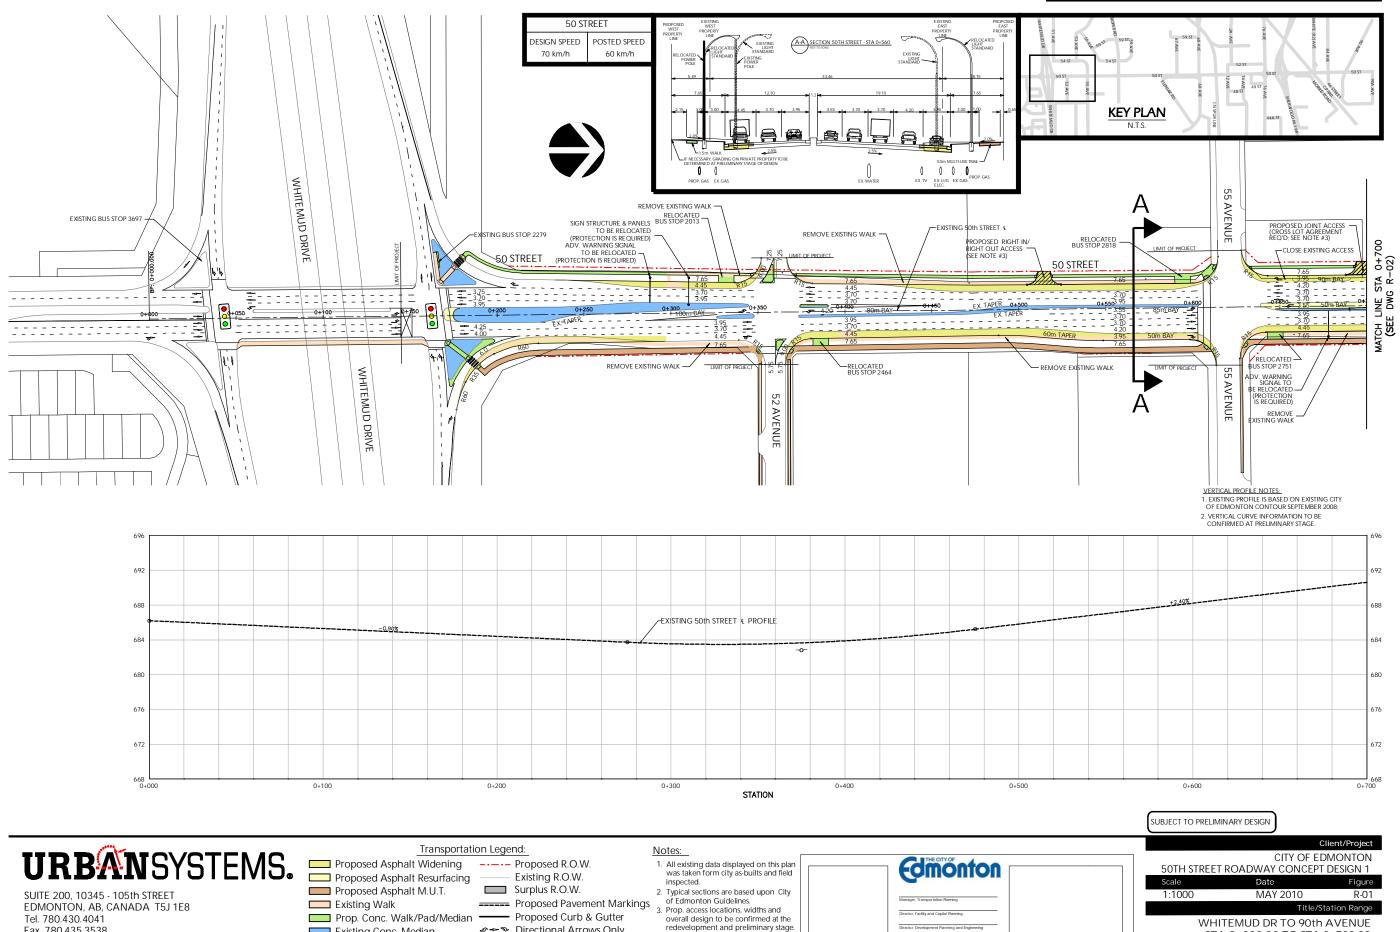

### Notes:

- All existing data displayed on this plan was taken form city as-builts and field inspected.
- 2. Typical sections are based upon City of Edmonton Guidelines.
- 3. Prop. access locations, widths and overall design to be confirmed at the redevelopment and preliminary stage.
- 4. All existing accesses "to be closed" shall also be removed.
- Scale: 1:1000 (Horiz) 1:200 (Vert)

Existing Conc. Median Proposed Landscaped Area Proposed Access

→ → → Directional Arrows Only ••• Existing Traffic Signal P ••• Proposed Traffic Signal

- 4. All existing accesses "to be closed" shall also be removed.
- Scale: 1:1000 (Horiz) 1:200 (Vert)

- ---- Proposed R.O.W.
  - Existing R.O.W.
- Surplus R.O.W.
- ----- Proposed Pavement Markings
- → → → → Directional Arrows Only
- ••• Existing Traffic Signal
- P ••• Proposed Traffic Signal