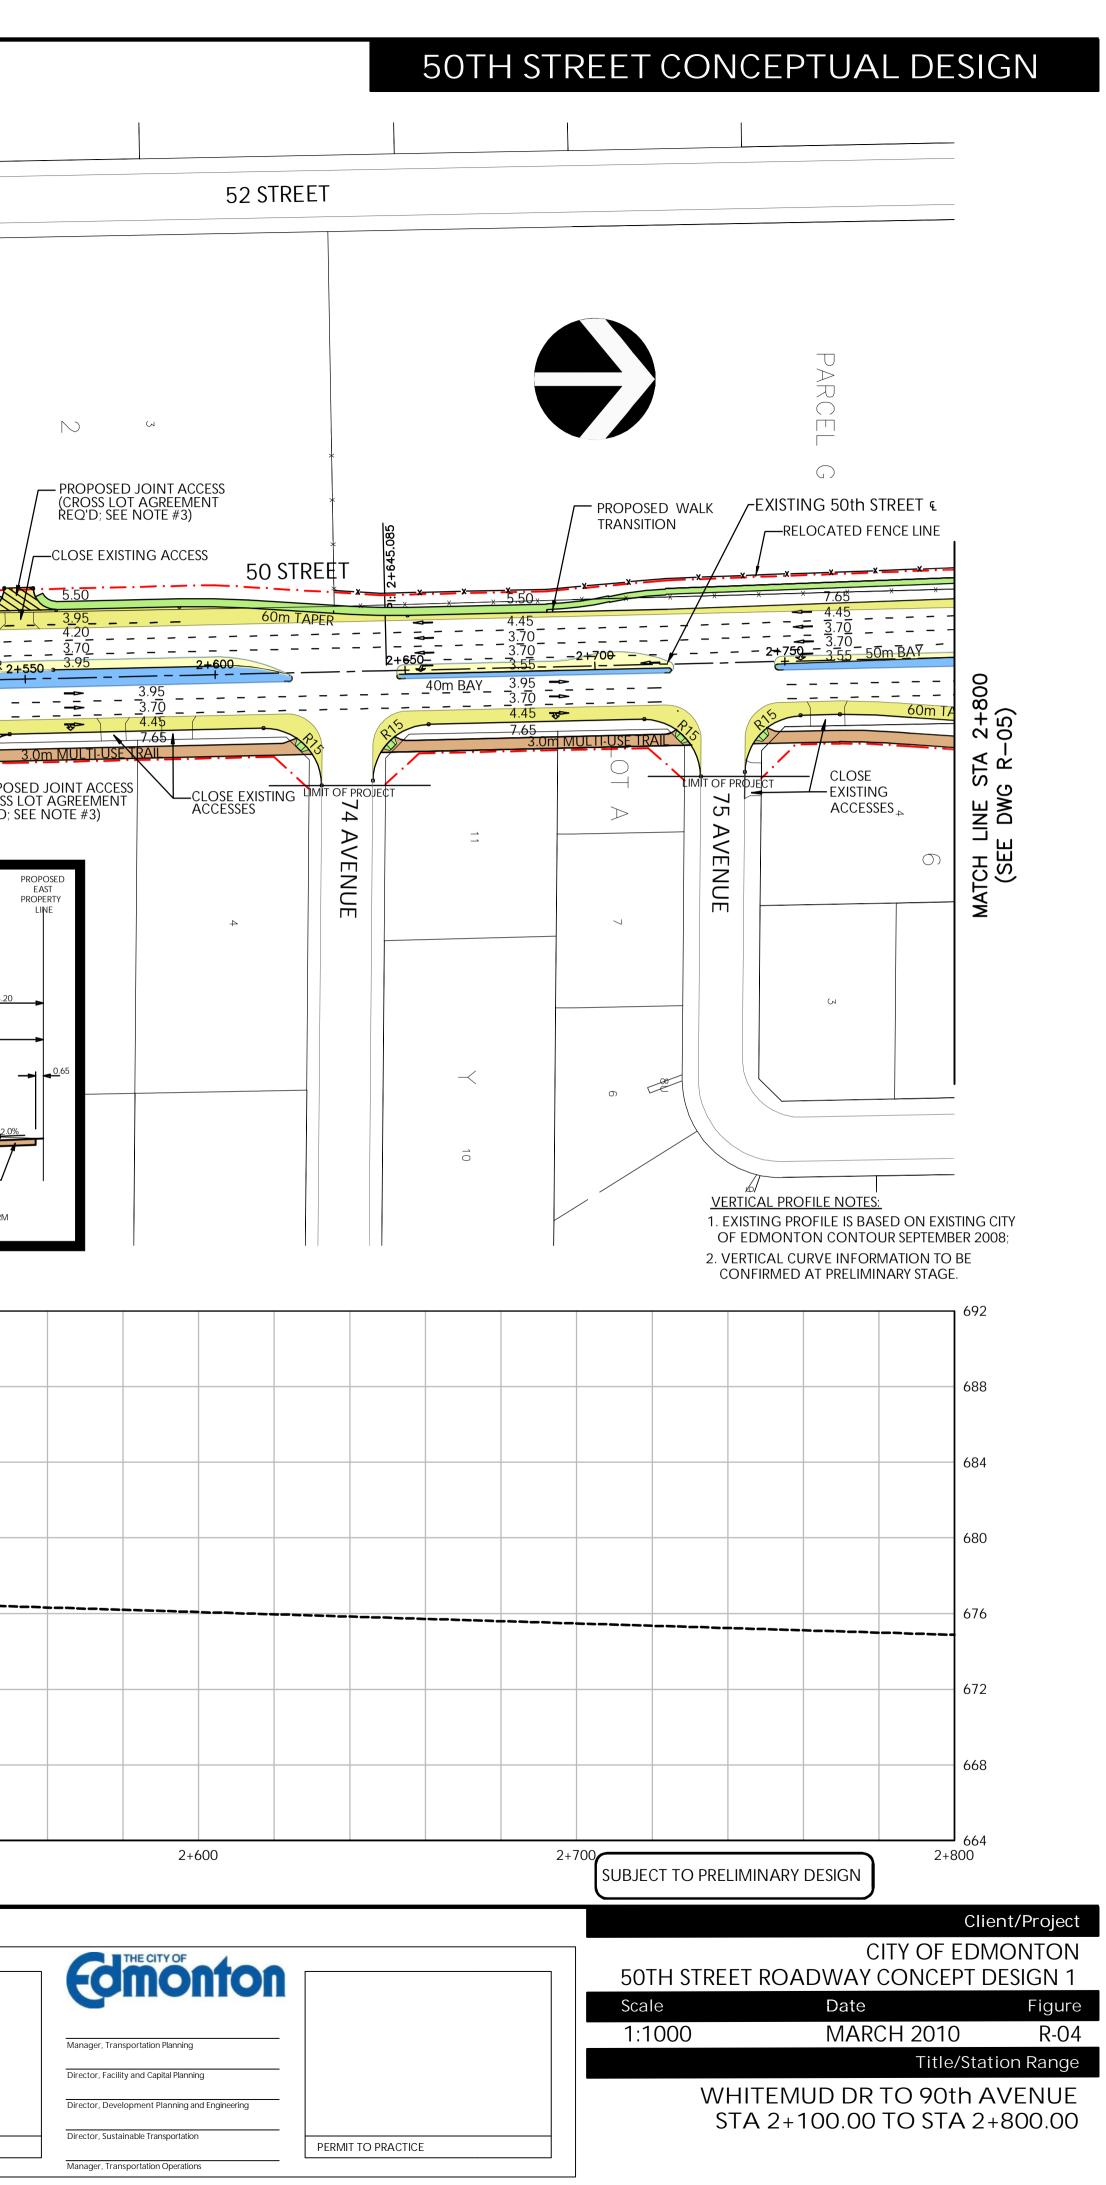

### **50TH STREET CONCEPTUAL DESIGN**

SUITE 200, 10345 - 105th STREET EDMONTON, AB, CANADA T5J 1E8 Tel. 780.430.4041 Fax. 780.435.3538 www.urban-systems.com

| Transportat                  | ior |
|------------------------------|-----|
| Proposed Asphalt Widening    | _   |
| Proposed Asphalt Resurfacing | _   |
| Proposed Asphalt M.U.T.      |     |
| Existing Walk                | =   |
| Prop. Conc. Walk/Pad/Median  | -   |
| Existing Conc. Median        | 4   |
| Proposed Landscaped Area     | (   |
| ZZZ Proposed Access          | F   |

50TH STREET CONCEPTUAL DESIGN

SUITE 200, 10345 - 105th STREET EDMONTON, AB, CANADA T5J 1E8 Tel. 780.430.4041 Fax. 780.435.3538 www.urban-systems.com

Transportation Legend: Proposed Asphalt Widening Proposed Asphalt Resurfacing Proposed Asphalt M.U.T. Existing Walk Prop. Conc. Walk/Pad/Median — Proposed Curb & Gutter Existing Conc. Median Proposed Landscaped Area Proposed Access

### Notes:

- All existing data displayed on this plan was taken form city as-builts and field inspected.
- 2. Typical sections are based upon City of Edmonton Guidelines.
- 3. Prop. access locations, widths and overall design to be confirmed at the redevelopment and preliminary stage.
- 4. All existing accesses "to be closed" shall also be removed.
- Scale: 1:1000 (Horiz) 1:200 (Vert)