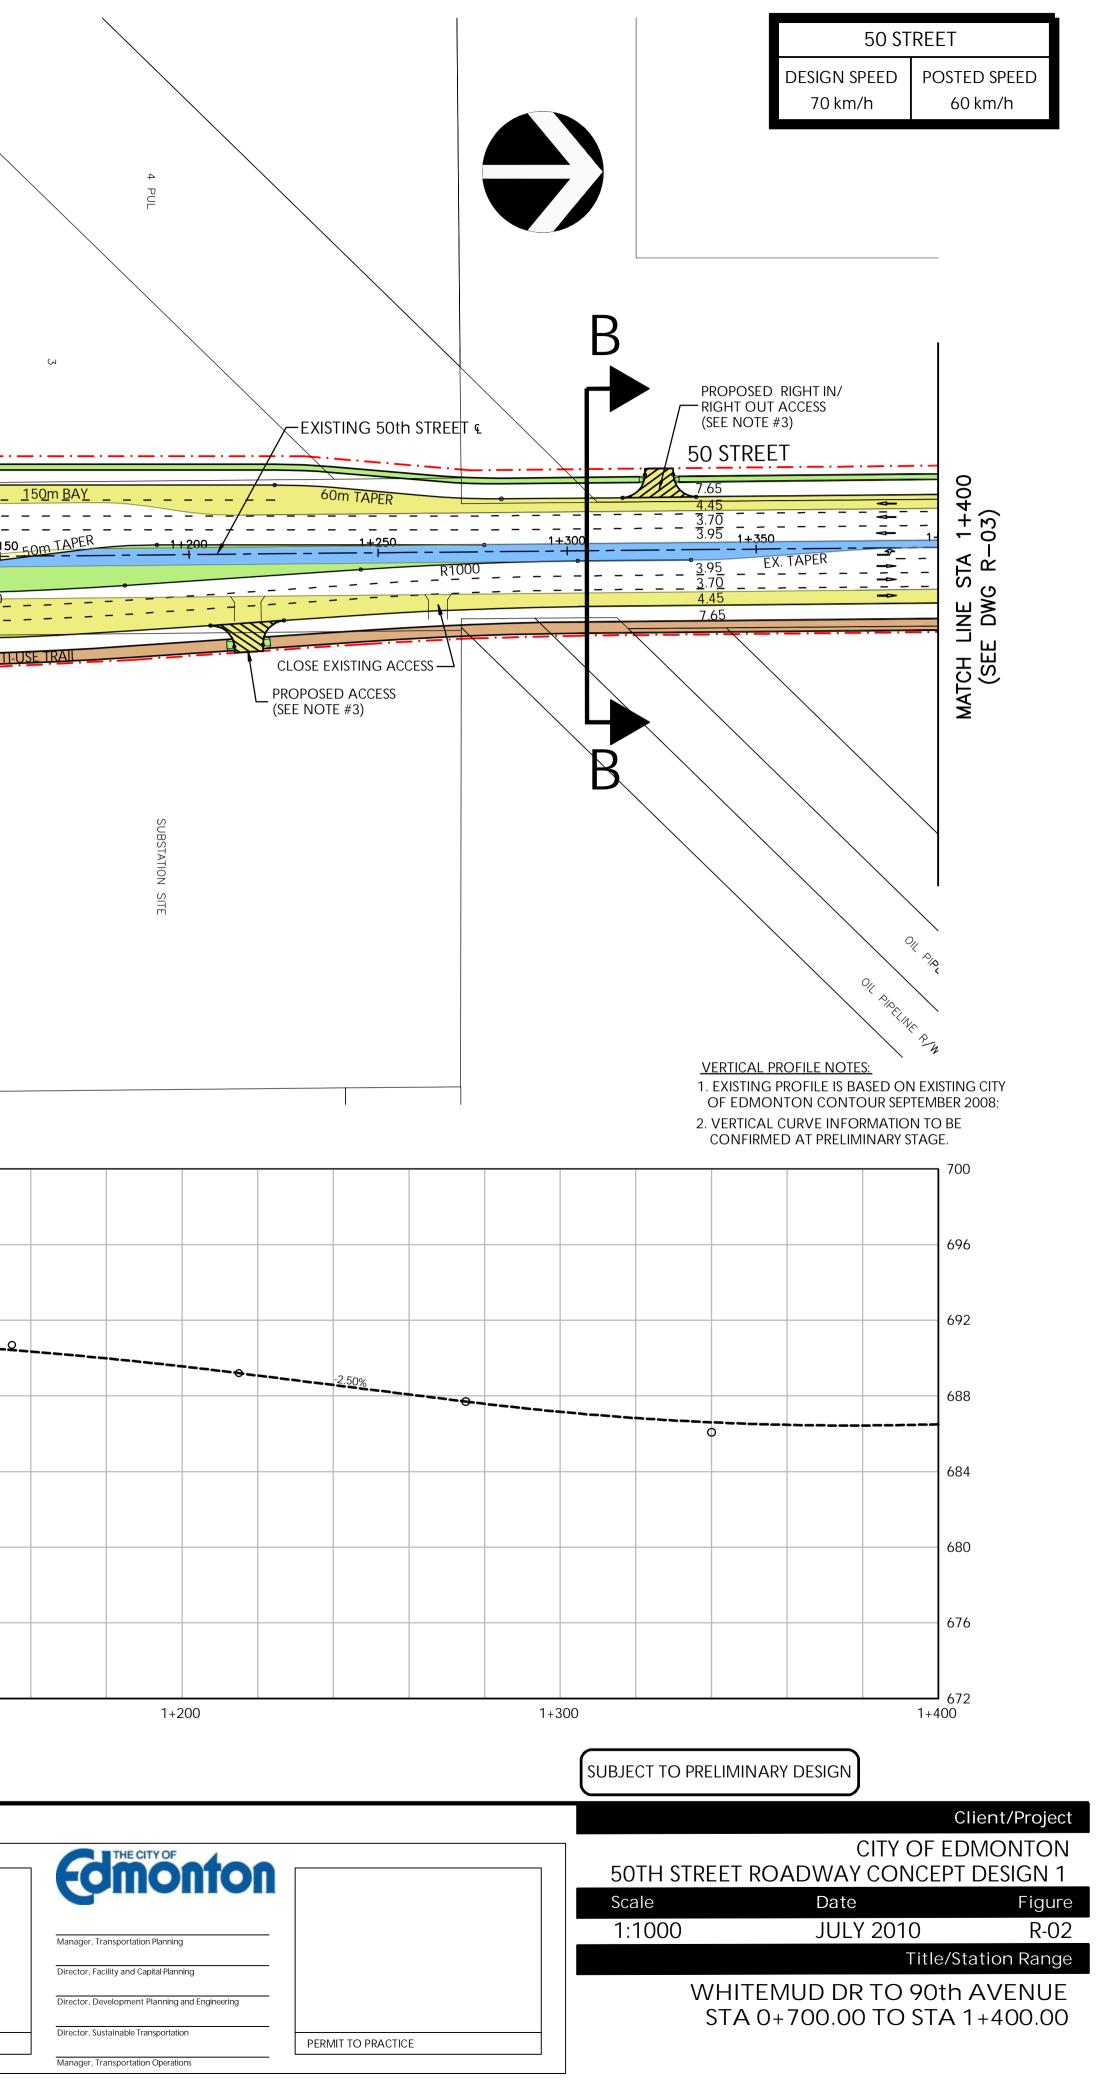

SUBJECT TO PRELIMINARY DESIGN

Client/Project CITY OF EDMONTON **50TH STREET ROADWAY CONCEPT DESIGN 1** Scale Date Figure MARCH 2010 1:1000 R-03 Title/Station Range WHITEMUD DR TO 90th AVENUE STA 1+400.00 TO STA 2+100.00