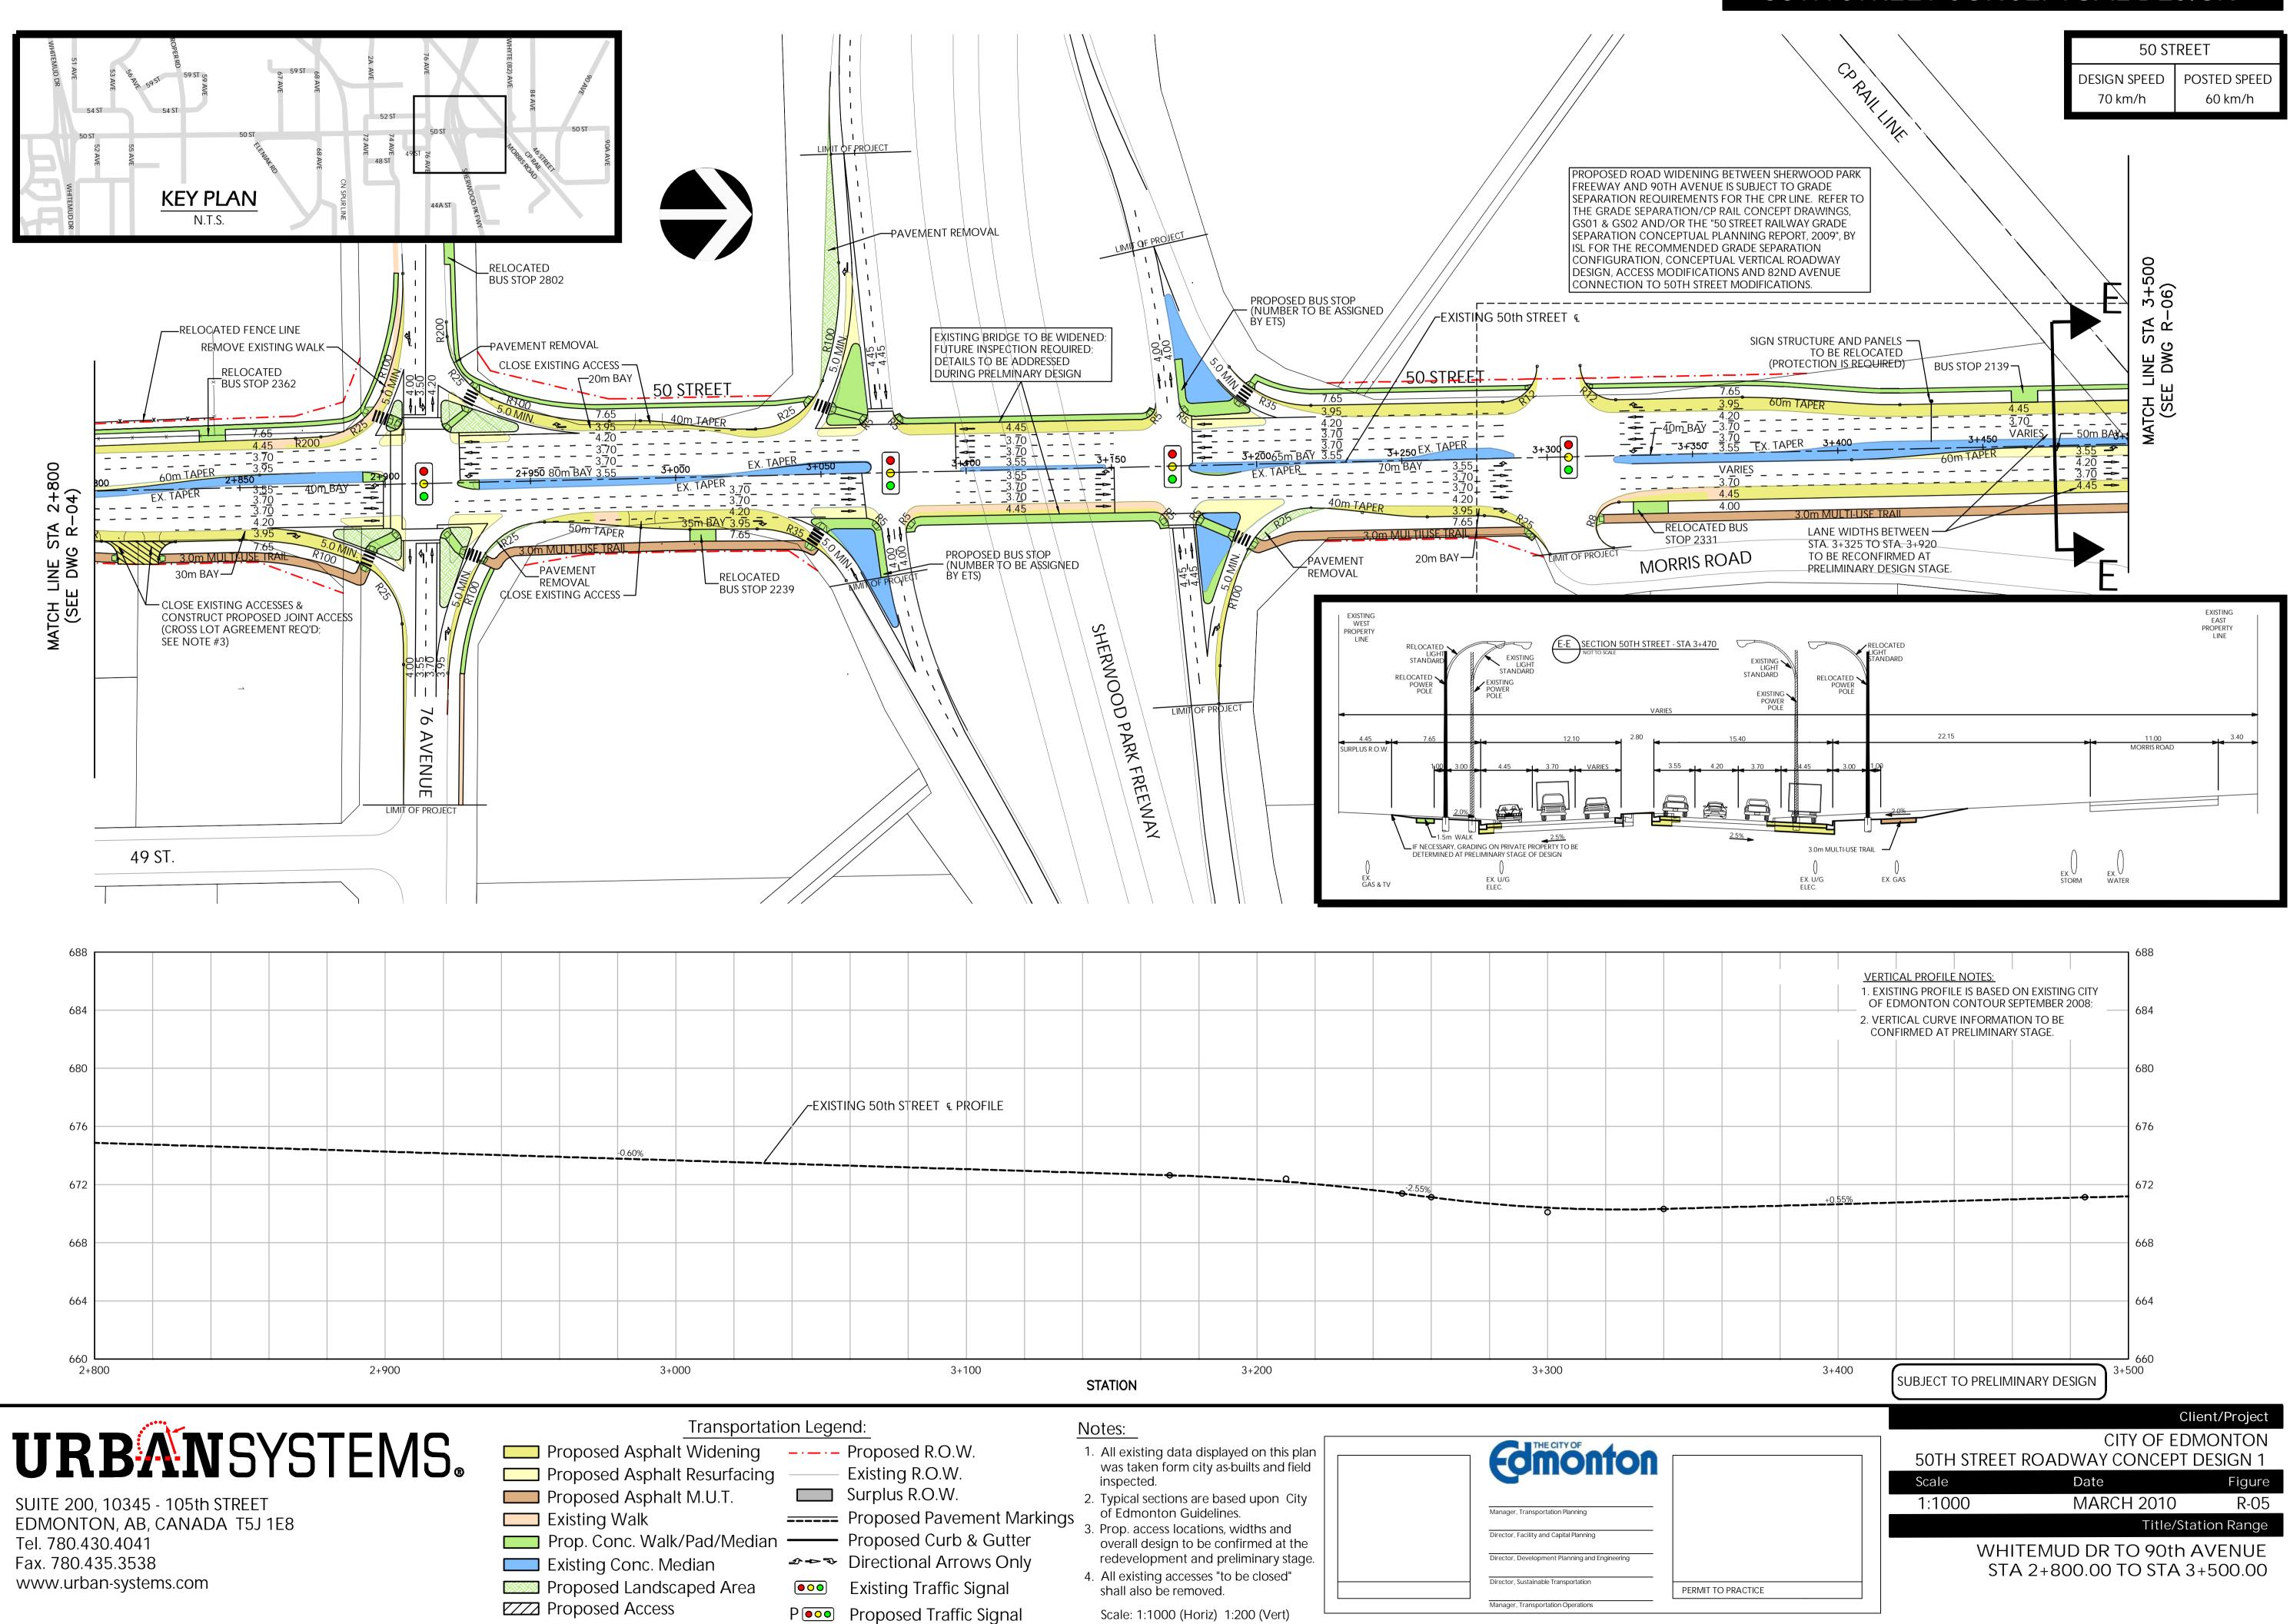

SUITE 200, 10345 - 105th STREET EDMONTON, AB, CANADA T5J 1E8 Tel. 780.430.4041 Fax. 780.435.3538 www.urban-systems.com

Proposed Landscaped Area ZZZ Proposed Access

|      |      |        |           |          |         |      |      |  | <br> |
|------|------|--------|-----------|----------|---------|------|------|--|------|
|      |      |        |           |          |         |      |      |  |      |
|      |      |        |           |          |         |      |      |  |      |
|      |      |        |           |          |         |      |      |  |      |
|      |      |        |           |          |         |      |      |  |      |
|      |      |        |           |          |         |      |      |  | <br> |
| <br> | <br> | -0.60% |           |          |         | <br> | <br> |  |      |
|      |      |        |           |          |         |      |      |  |      |
|      |      | EXIS   | TING 50th | STREET 🧉 | PROFILE |      |      |  |      |
|      |      |        |           |          |         |      |      |  |      |
|      |      |        |           |          |         |      |      |  |      |
|      |      |        |           |          |         |      |      |  | <br> |
|      |      |        |           |          |         |      |      |  |      |
|      |      |        |           |          |         |      |      |  |      |

- P ••• Proposed Traffic Signal

- shall also be removed.
- Scale: 1:1000 (Horiz) 1:200 (Vert)

| (ISTINC | G 50th ST | reet € PI | ROFILE |         |   |     |     |      |   |     |     |      |   |
|---------|-----------|-----------|--------|---------|---|-----|-----|------|---|-----|-----|------|---|
|         |           |           |        | <br>    | & |     |     |      |   |     |     |      |   |
|         |           |           |        |         |   |     |     | <br> |   |     | 5   | <br> | • |
|         |           |           |        |         |   |     |     |      |   |     |     |      |   |
|         |           |           |        |         |   |     |     |      |   |     |     |      |   |
| •       |           | 3+7       | 100    | STATION |   | 3+2 | 200 |      | - | 3+3 | 300 |      |   |