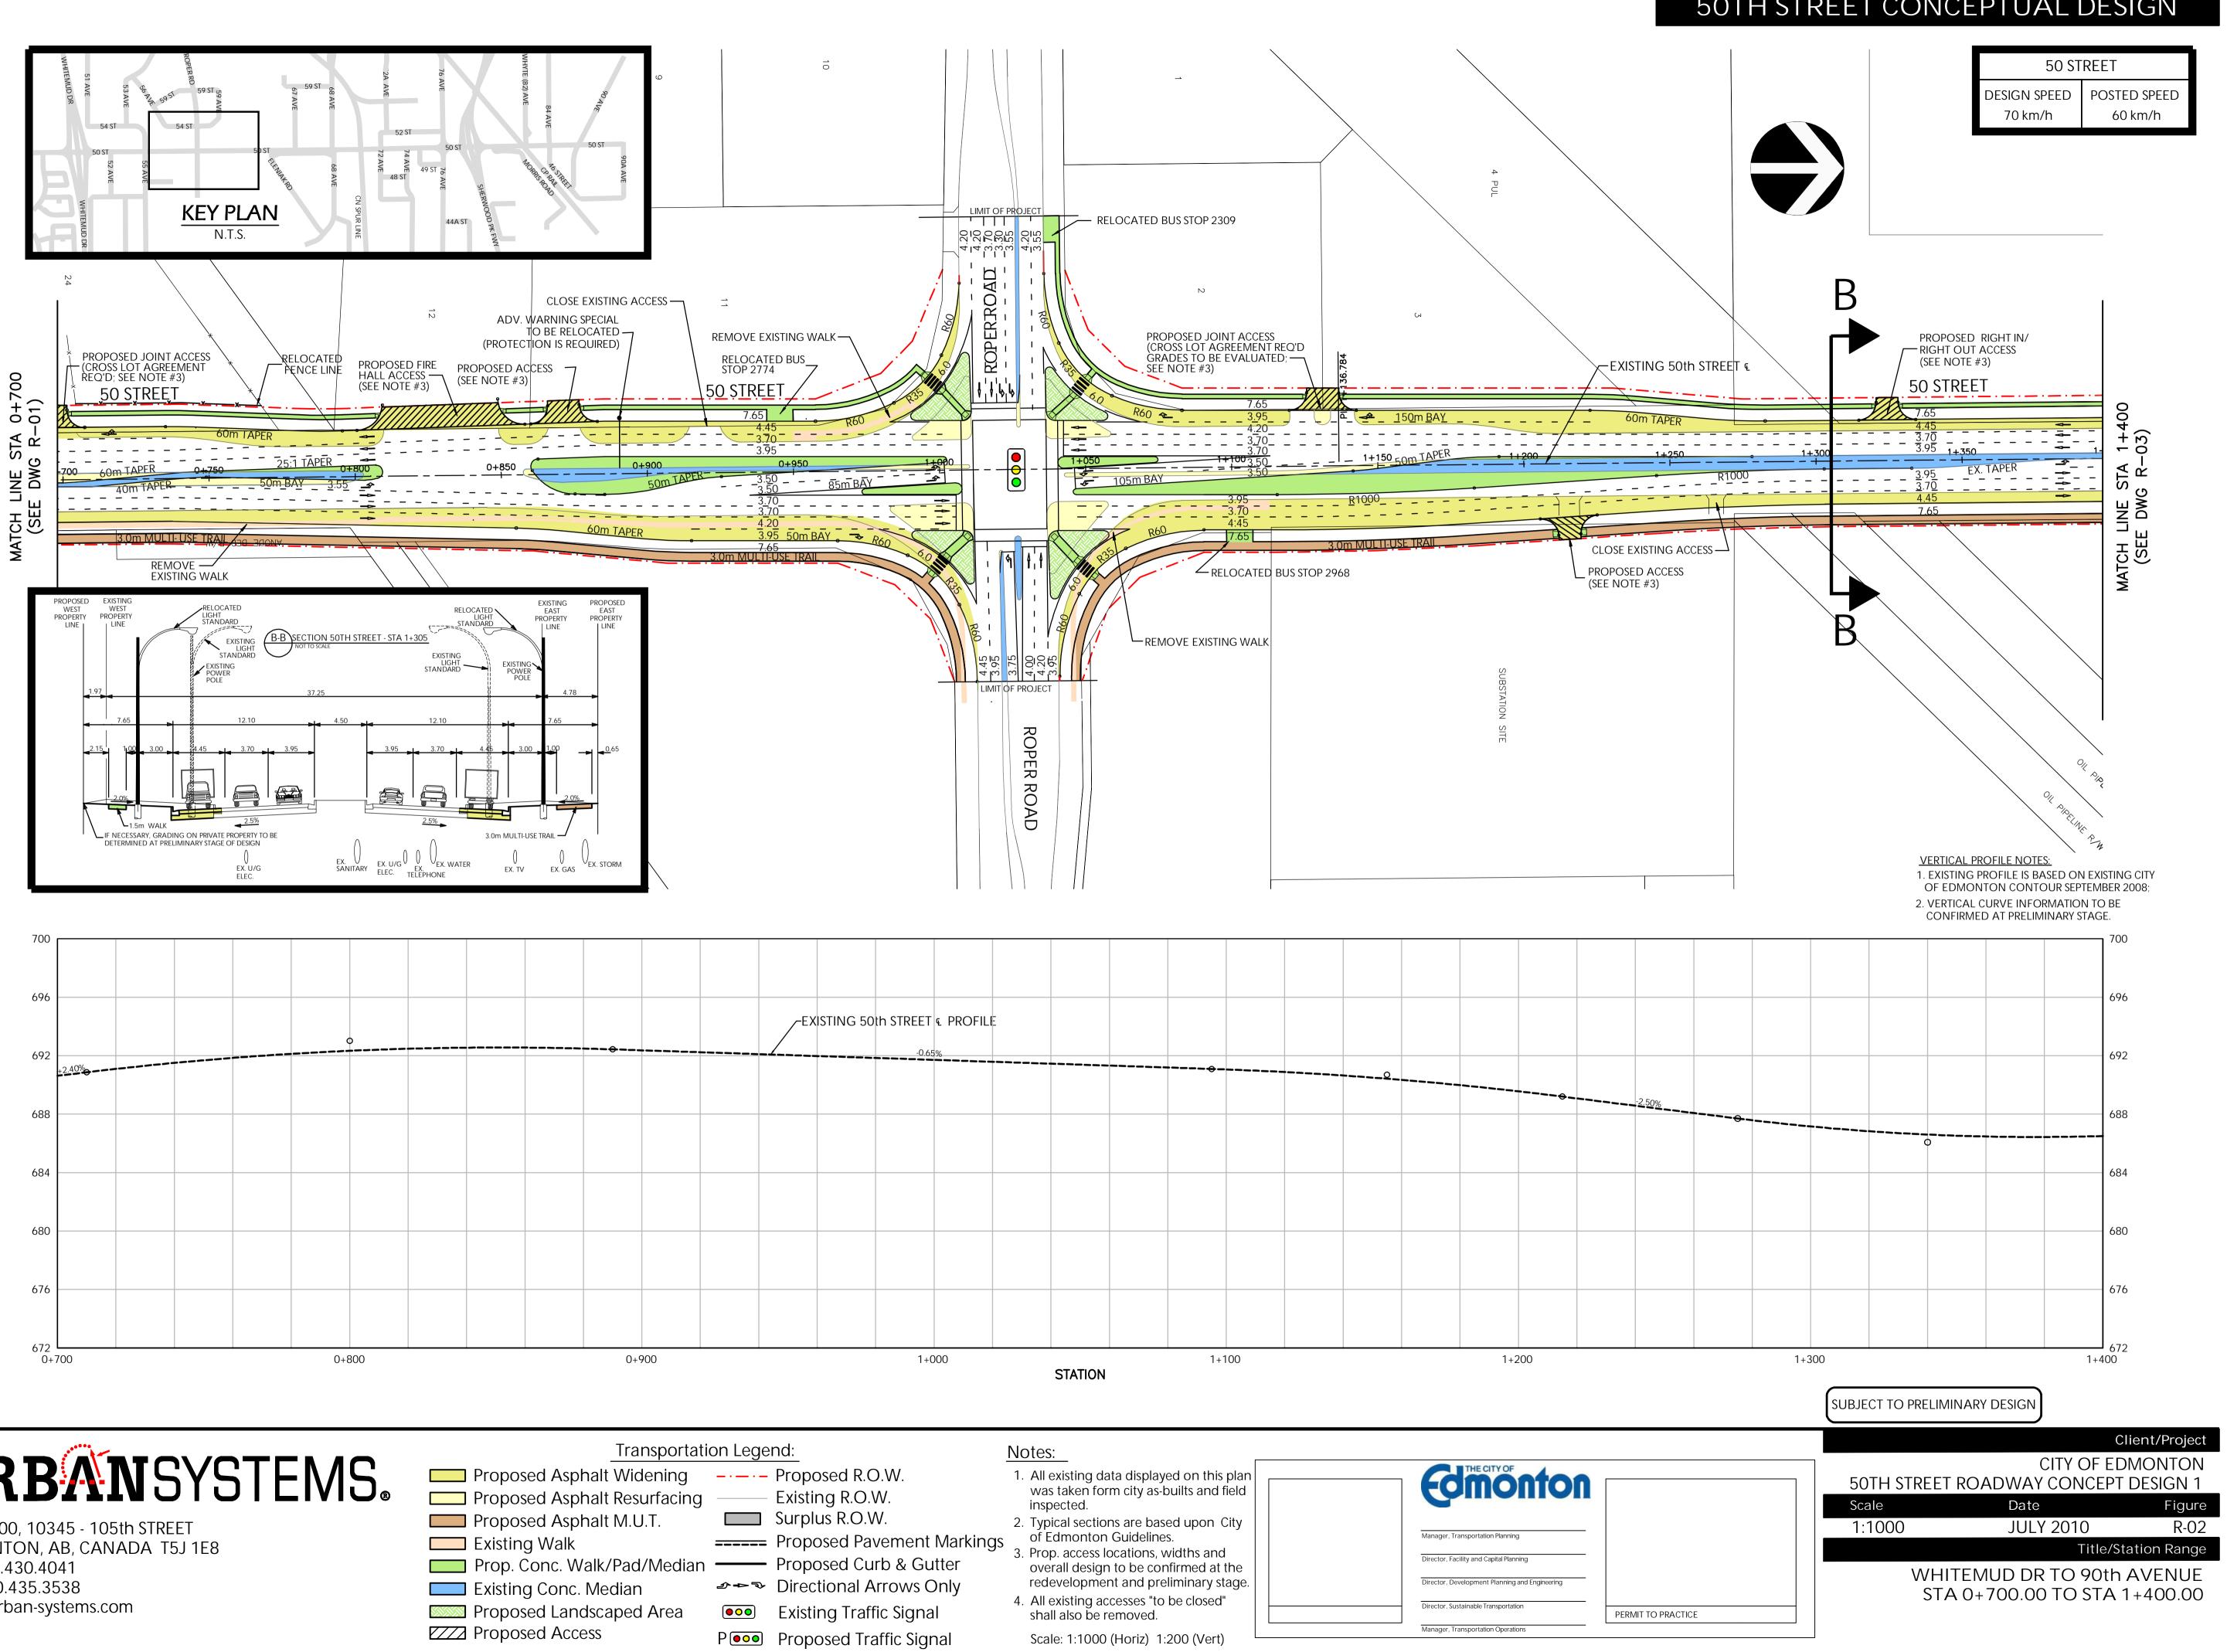

### **50TH STREET CONCEPTUAL DESIGN**

SUITE 200, 10345 - 105th STREET EDMONTON, AB, CANADA T5J 1E8 Tel. 780.430.4041 Fax. 780.435.3538 www.urban-systems.com

| Transportat                  | ior |
|------------------------------|-----|
| Proposed Asphalt Widening    | _   |
| Proposed Asphalt Resurfacing | _   |
| Proposed Asphalt M.U.T.      |     |
| Existing Walk                | =   |
| Prop. Conc. Walk/Pad/Median  | -   |
| Existing Conc. Median        | 4   |
| Proposed Landscaped Area     | (   |
| ZZZ Proposed Access          | F   |

50TH STREET CONCEPTUAL DESIGN

SUITE 200, 10345 - 105th STREET EDMONTON, AB, CANADA T5J 1E8 Tel. 780.430.4041 Fax. 780.435.3538 www.urban-systems.com

Transportation Legend: Proposed Asphalt Widening Proposed Asphalt Resurfacing Proposed Asphalt M.U.T. Existing Walk Prop. Conc. Walk/Pad/Median — Proposed Curb & Gutter Existing Conc. Median Proposed Landscaped Area Proposed Access

### Notes:

- All existing data displayed on this plan was taken form city as-builts and field inspected.
- 2. Typical sections are based upon City of Edmonton Guidelines.
- 3. Prop. access locations, widths and overall design to be confirmed at the redevelopment and preliminary stage.
- 4. All existing accesses "to be closed" shall also be removed.
- Scale: 1:1000 (Horiz) 1:200 (Vert)

Existing Conc. Median Proposed Landscaped Area Proposed Access

→ → → Directional Arrows Only ••• Existing Traffic Signal P ••• Proposed Traffic Signal

- 4. All existing accesses "to be closed" shall also be removed.
- Scale: 1:1000 (Horiz) 1:200 (Vert)

- ---- Proposed R.O.W.
  - Existing R.O.W.
- Surplus R.O.W.
- ----- Proposed Pavement Markings
- → → → → Directional Arrows Only
- ••• Existing Traffic Signal
- P ••• Proposed Traffic Signal