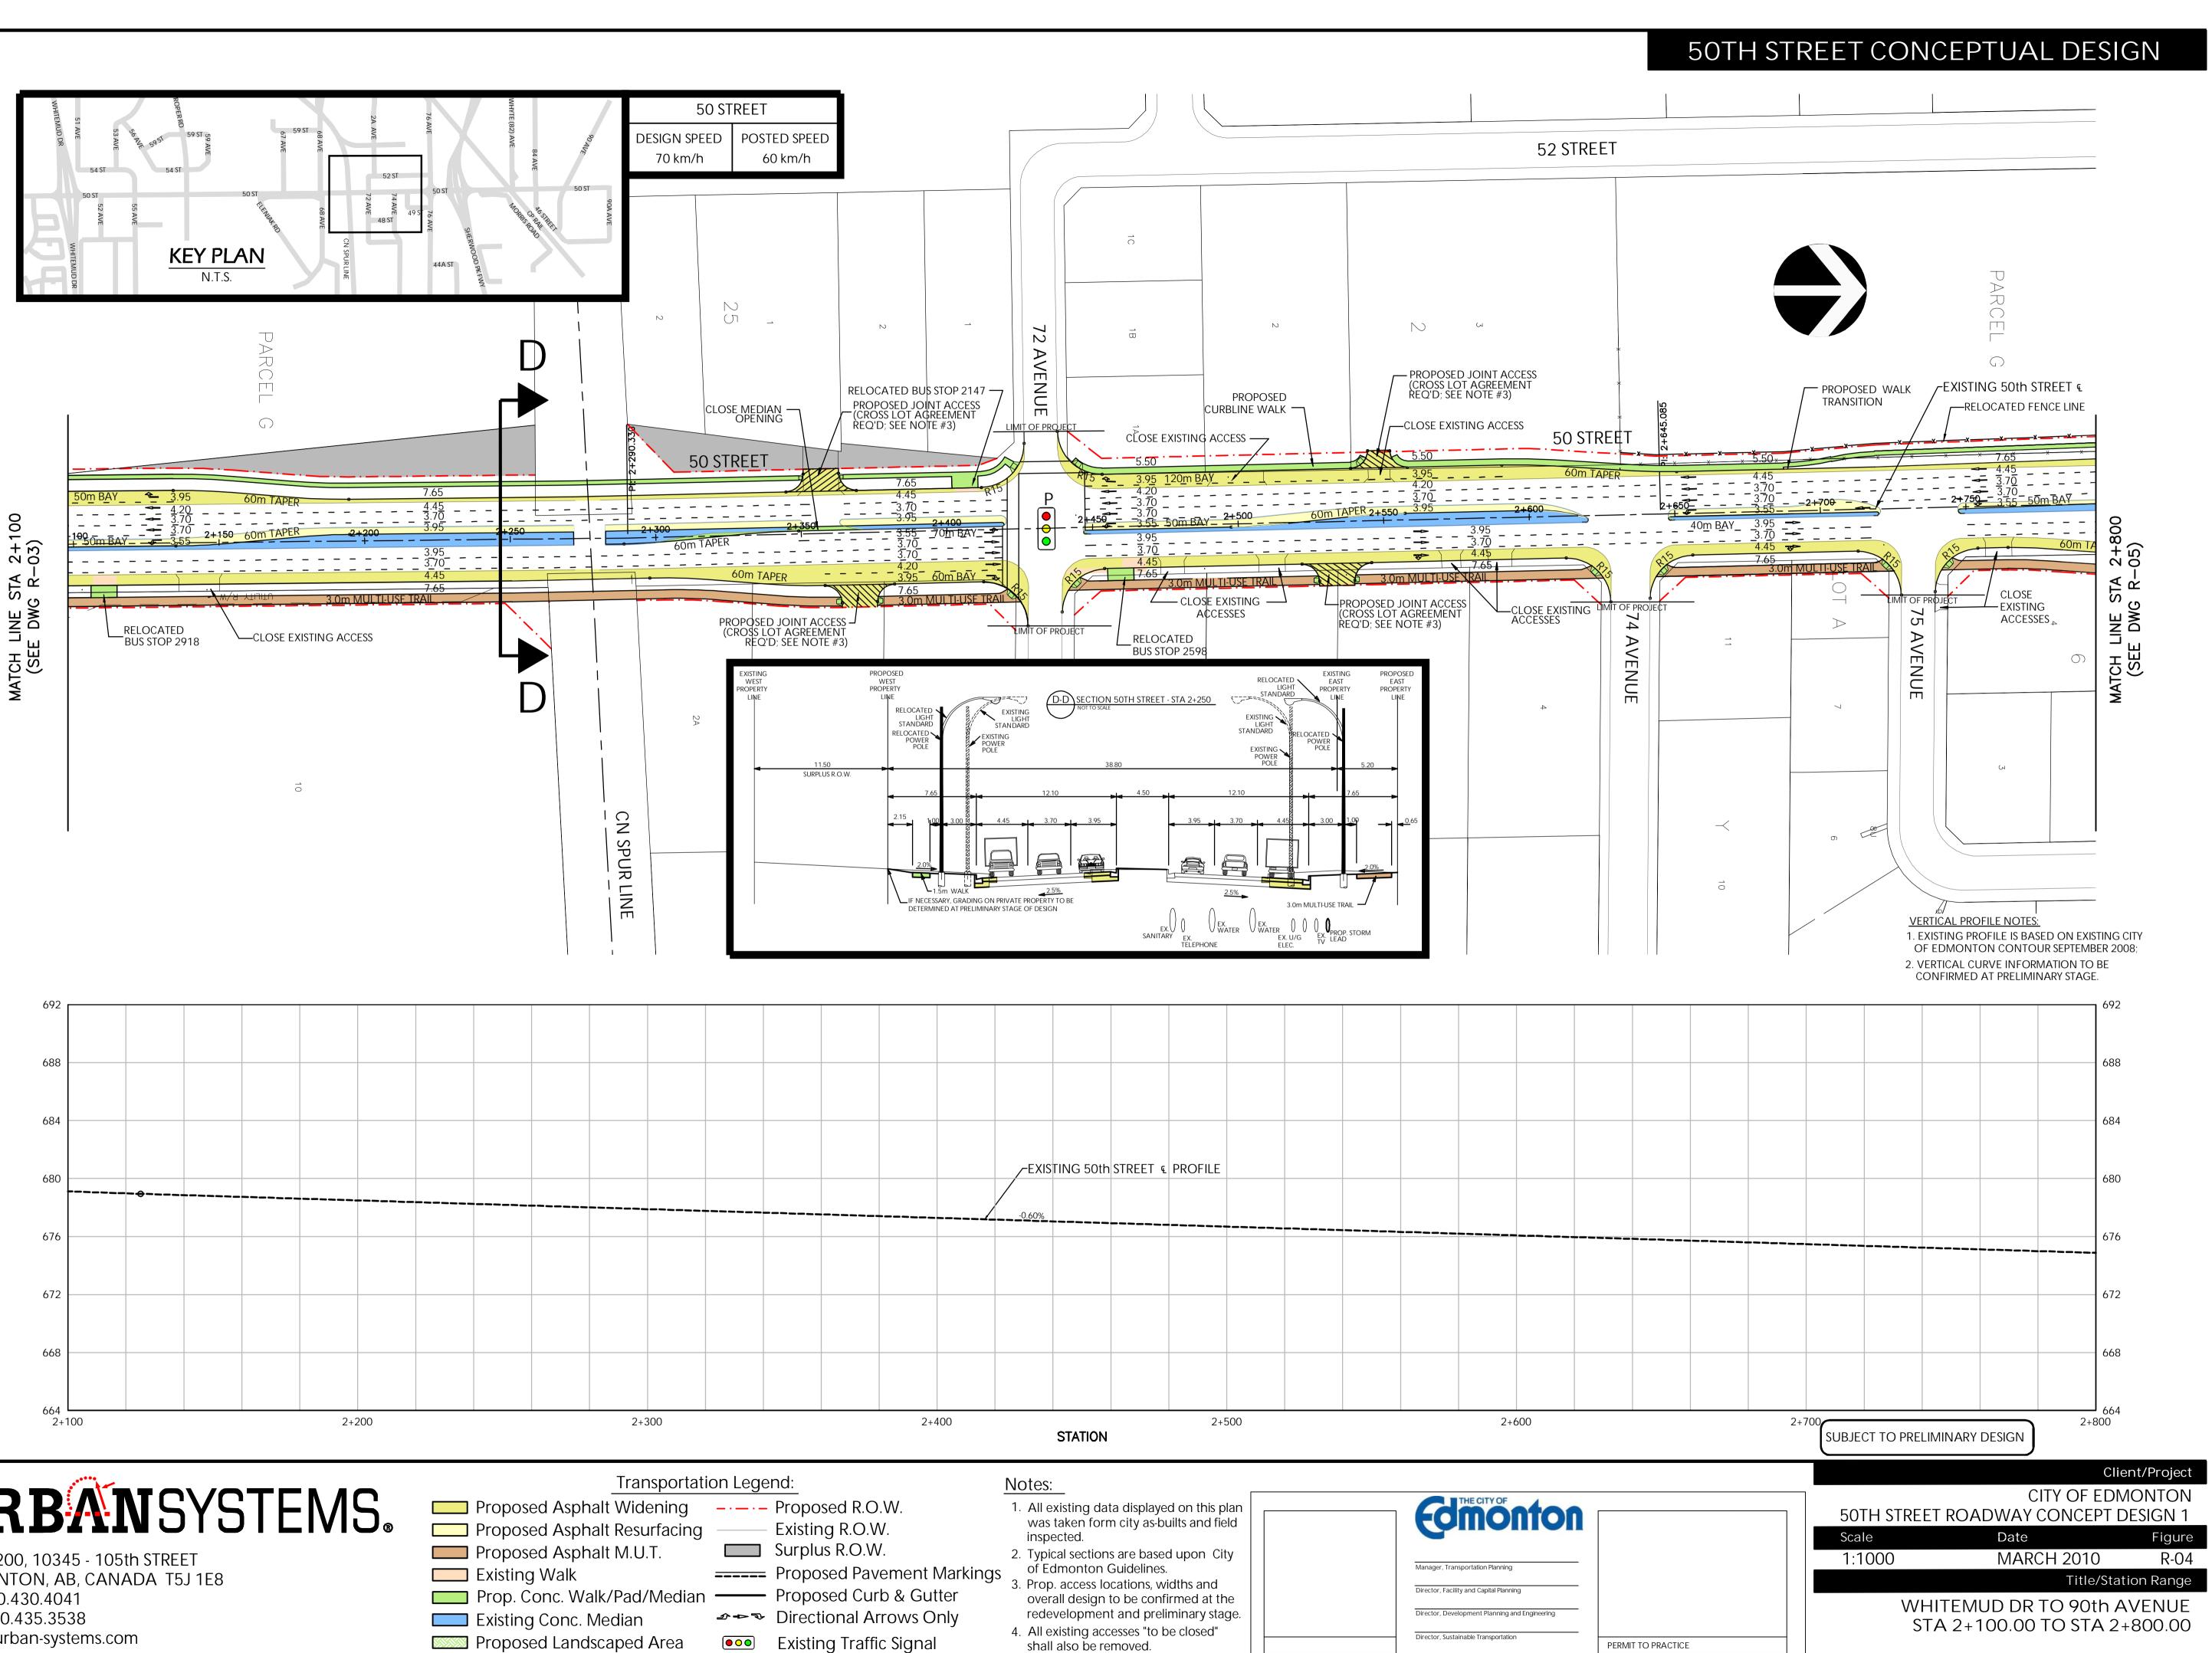

## 50TH STREET CONCEPTUAL DESIGN

|    |     |     | <br> |      | 700       |
|----|-----|-----|------|------|-----------|
|    |     |     |      |      | 700       |
|    |     |     |      |      | 696       |
|    |     |     |      |      | 692       |
|    |     |     |      |      | 688       |
|    |     |     |      |      | 684       |
| -0 |     |     |      |      | 680       |
|    |     |     |      | <br> |           |
|    |     |     |      |      | 676       |
|    | 2+0 | 000 |      | 2+1  | 672<br>00 |

SUBJECT TO PRELIMINARY DESIGN

Client/Project CITY OF EDMONTON **50TH STREET ROADWAY CONCEPT DESIGN 1** Scale Date Figure MARCH 2010 1:1000 R-03 Title/Station Range WHITEMUD DR TO 90th AVENUE STA 1+400.00 TO STA 2+100.00