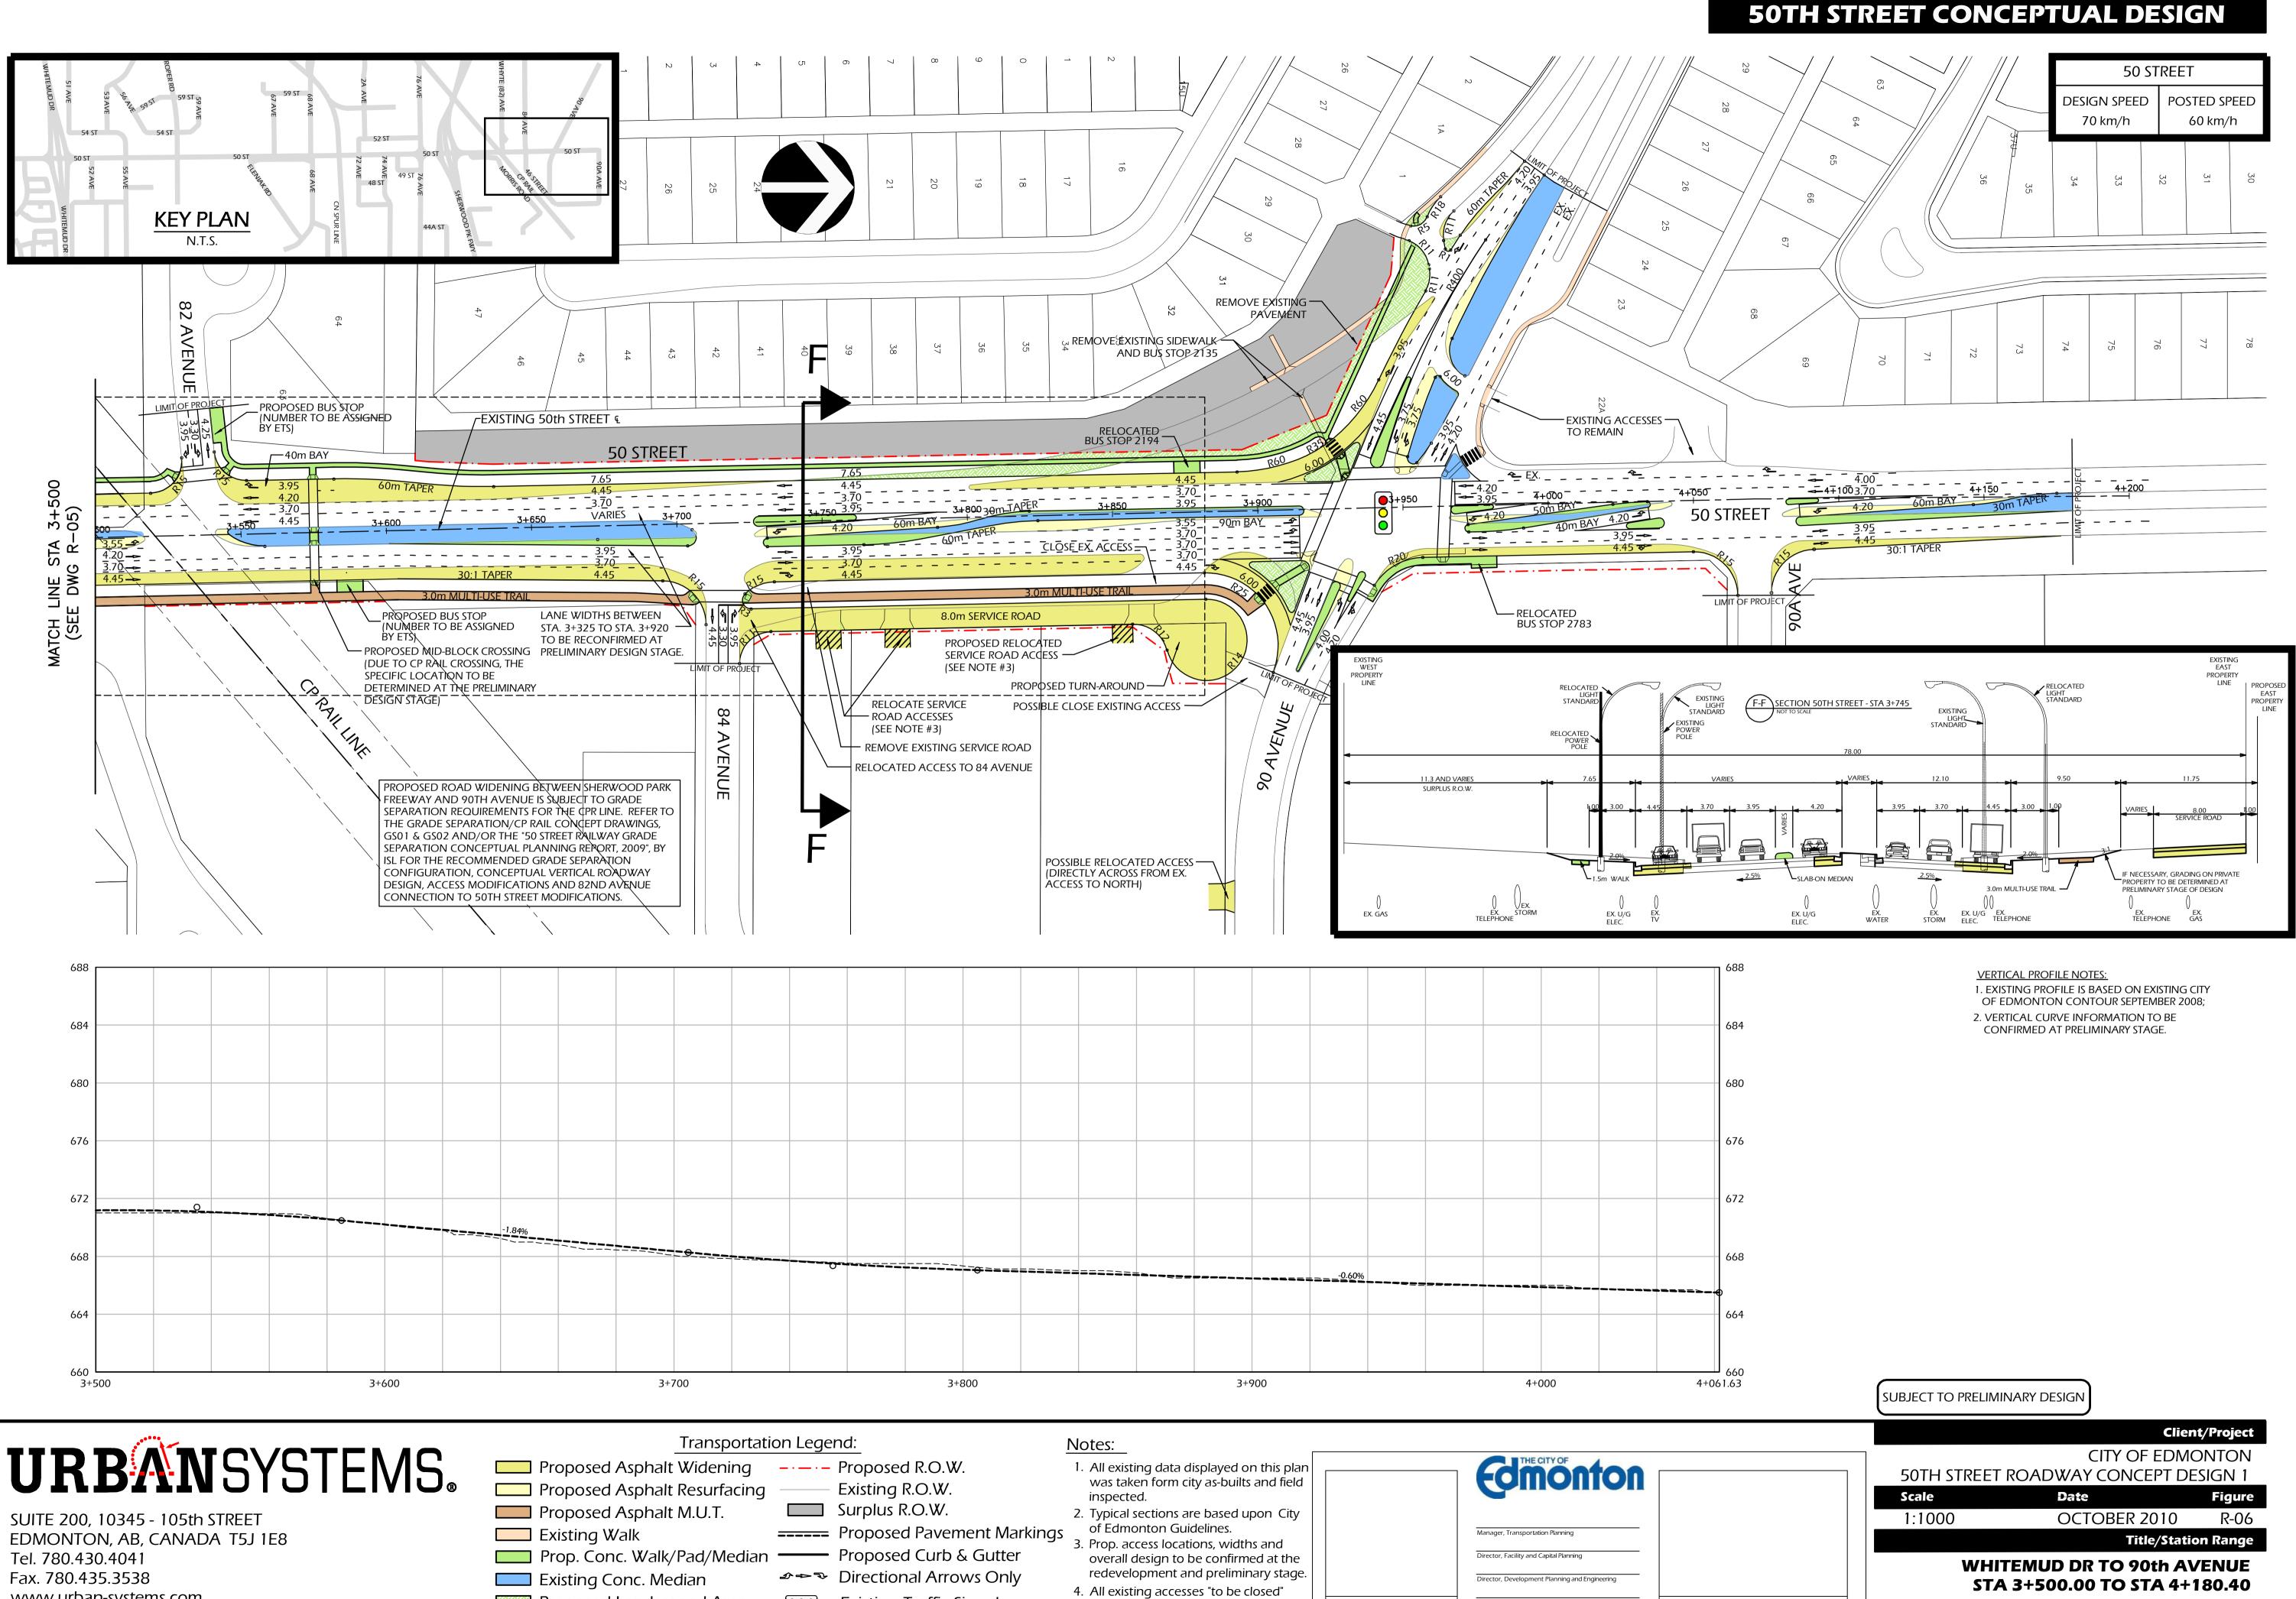

# 50TH STREET CONCEPTUAL DESIGN

www.urban-systems.com

Proposed Landscaped Area ZZZ Proposed Access

- Existing Traffic Signal
- Peoo Proposed Traffic Signal

- shall also be removed.

Scale: 1:1000 (Horiz) 1:200 (Vert)