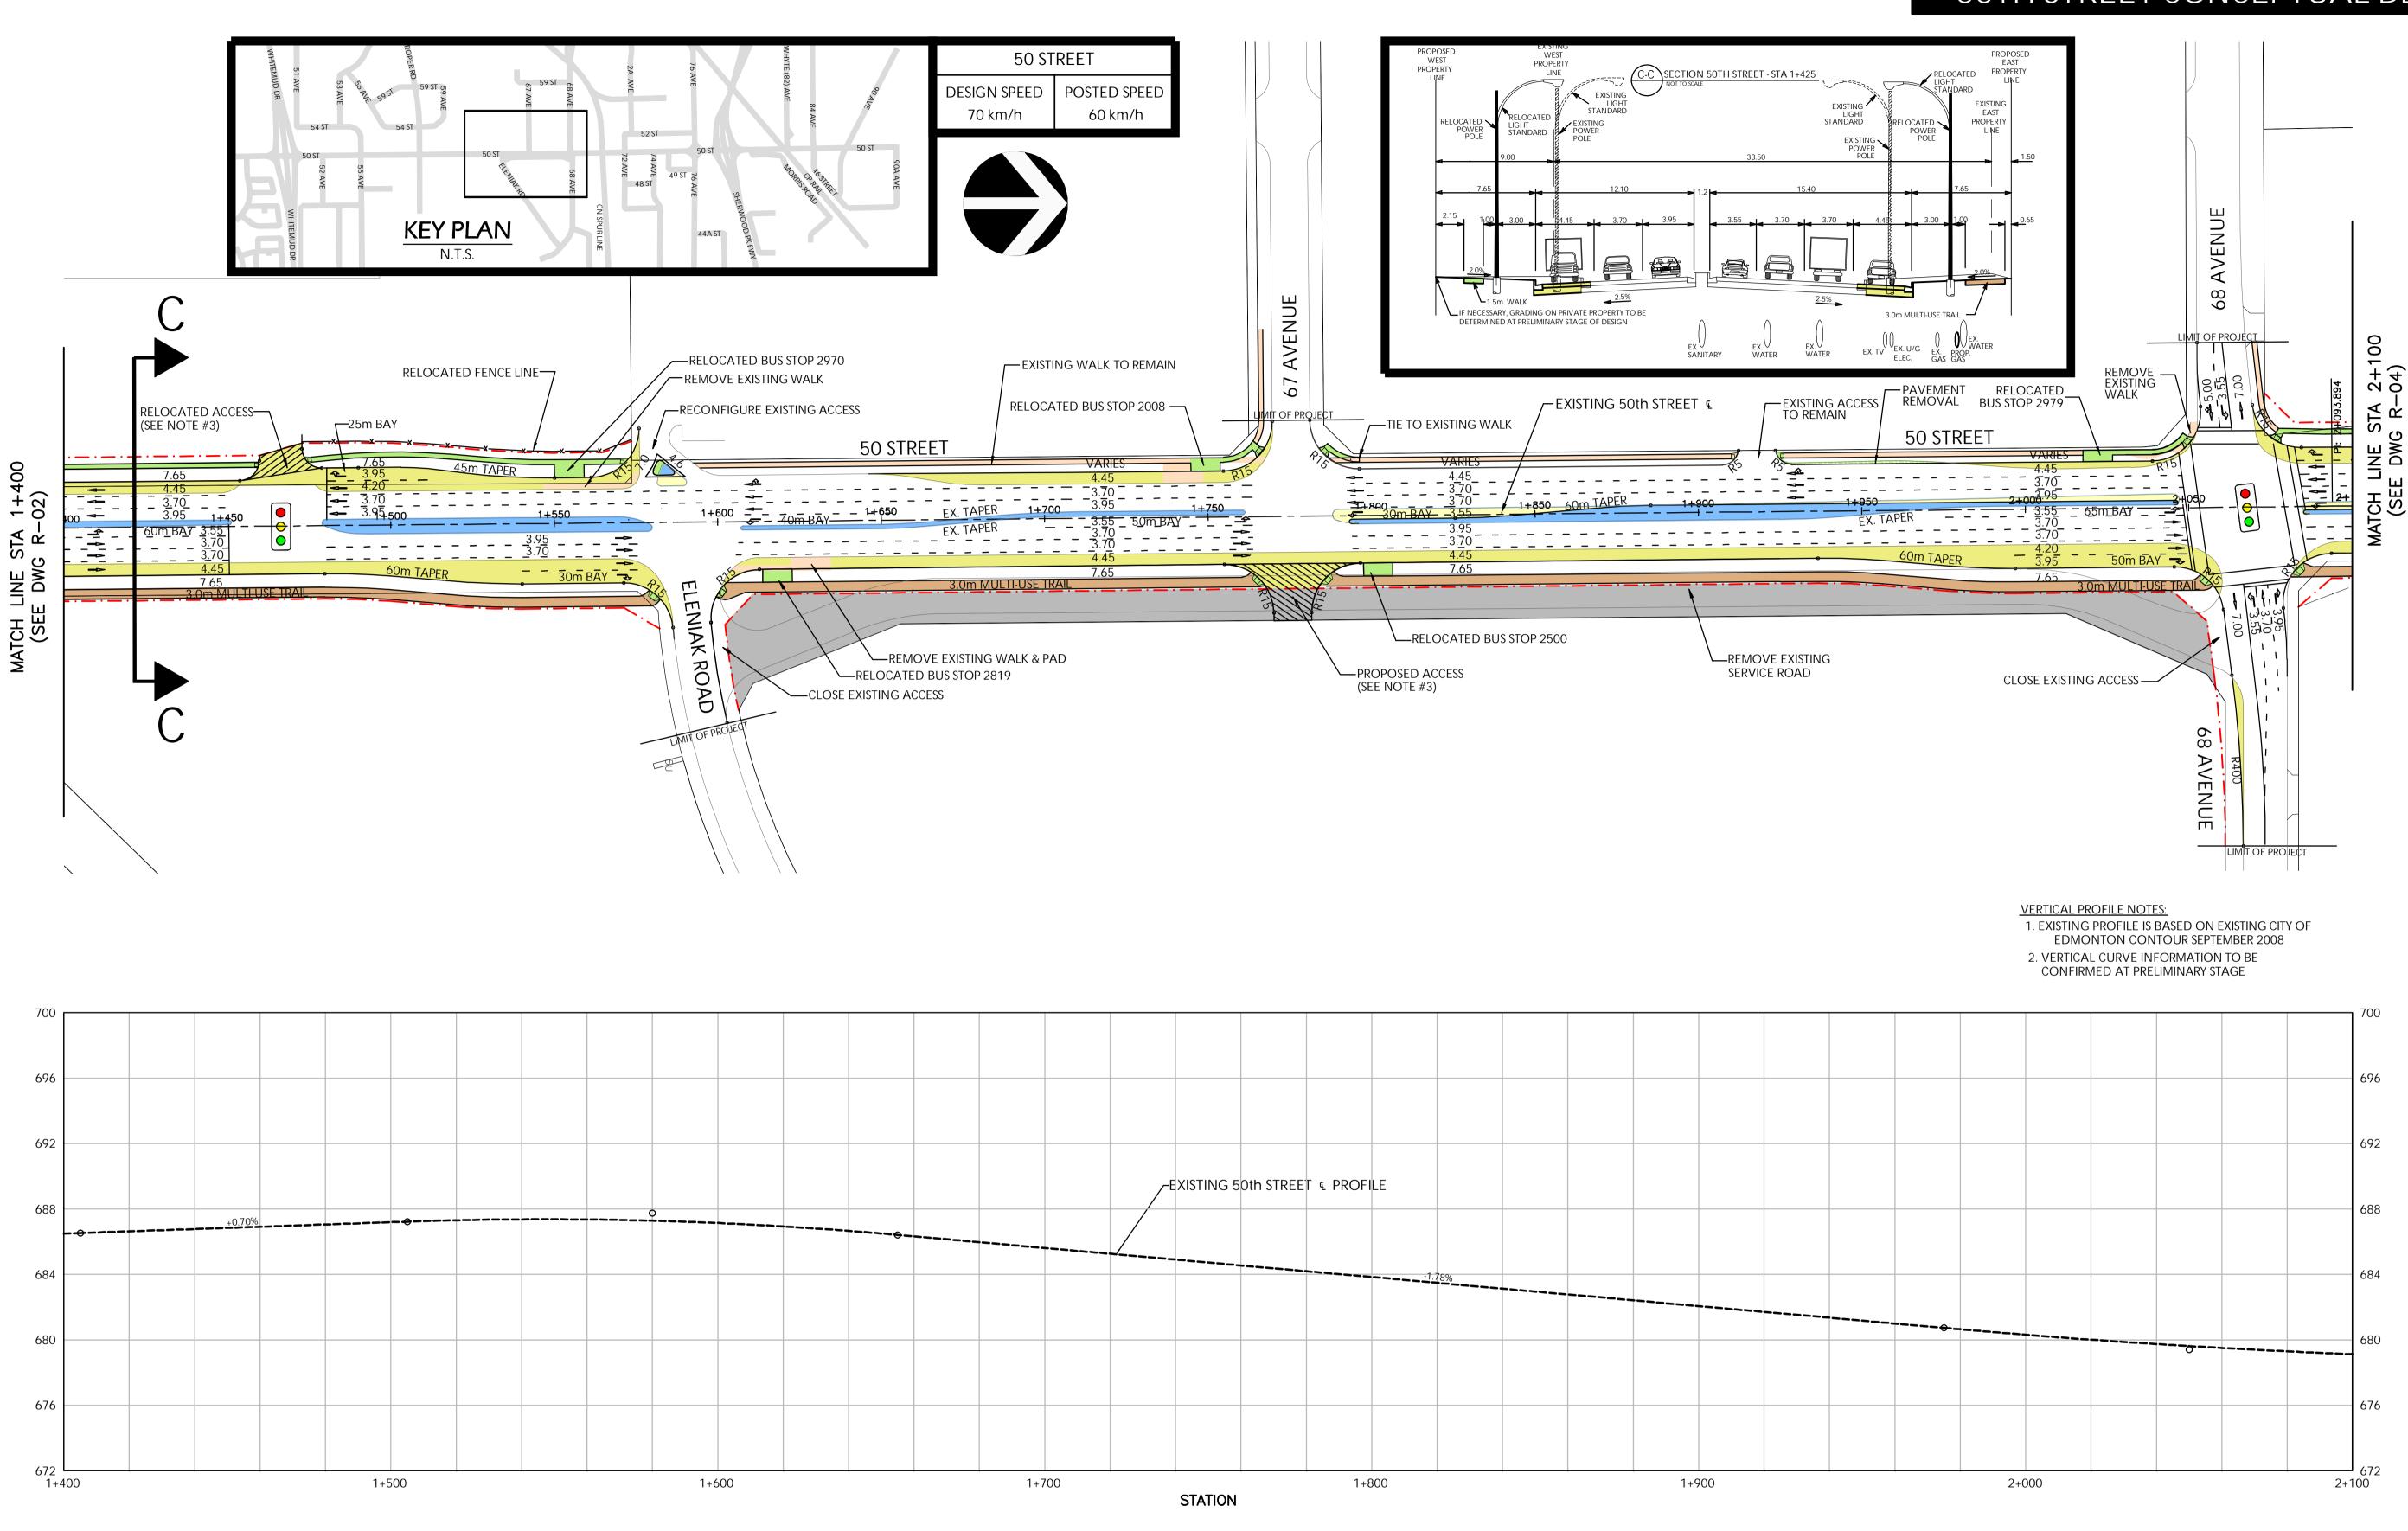

### **50TH STREET CONCEPTUAL DESIGN**

SUITE 200, 10345 - 105th STREET EDMONTON, AB, CANADA T5J 1E8 Tel. 780.430.4041 Fax. 780.435.3538 www.urban-systems.com

| Transportat                  | ior |
|------------------------------|-----|
| Proposed Asphalt Widening    | _   |
| Proposed Asphalt Resurfacing | _   |
| Proposed Asphalt M.U.T.      |     |
| Existing Walk                | =   |
| Prop. Conc. Walk/Pad/Median  | -   |
| Existing Conc. Median        | 4   |
| Proposed Landscaped Area     | (   |
| ZZZ Proposed Access          | F   |

50TH STREET CONCEPTUAL DESIGN

SUITE 200, 10345 - 105th STREET EDMONTON, AB, CANADA T5J 1E8 Tel. 780.430.4041 Fax. 780.435.3538 www.urban-systems.com

Transportation Legend: Proposed Asphalt Widening Proposed Asphalt Resurfacing Proposed Asphalt M.U.T. Existing Walk Prop. Conc. Walk/Pad/Median — Proposed Curb & Gutter Existing Conc. Median Proposed Landscaped Area Proposed Access